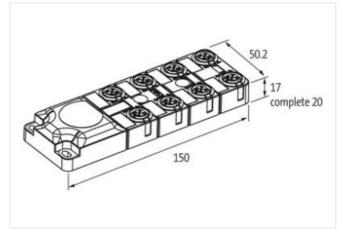

## EXACT12, 8XM12, 5 POL.

Backside spring terminals

5-pole rear connection Spring clamp terminals with LED for digital PNP-signals 24 V DC Plastic housings with good resistance against chemicals and oils. The resistance to aggressive media should be individually tested for your application. Further details on request. flat gasket included