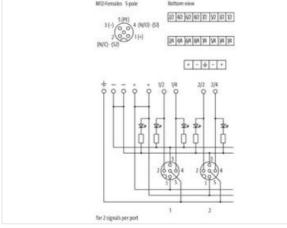

Murrelektronik B.V. | Takkebijsters 3 | 4817 BL Breda | Fon 085-22 20 282 | Fax 085-22 20 283 | shop@murrelektronik.nl | shop.murrelektronik.nl

| ECLASS-7.0                                                                                                                                                                                                                                                                                                                                                                                                                  | 27279219                                                                                                                                                    |
|-----------------------------------------------------------------------------------------------------------------------------------------------------------------------------------------------------------------------------------------------------------------------------------------------------------------------------------------------------------------------------------------------------------------------------|-------------------------------------------------------------------------------------------------------------------------------------------------------------|
| ECLASS-8.0                                                                                                                                                                                                                                                                                                                                                                                                                  | 27279219                                                                                                                                                    |
| ECLASS-9.0                                                                                                                                                                                                                                                                                                                                                                                                                  | 27440108                                                                                                                                                    |
| ECLASS-10.1                                                                                                                                                                                                                                                                                                                                                                                                                 | 27440111                                                                                                                                                    |
| ECLASS-11.1                                                                                                                                                                                                                                                                                                                                                                                                                 | 27440111                                                                                                                                                    |
| ECLASS-12.0                                                                                                                                                                                                                                                                                                                                                                                                                 | 27440111                                                                                                                                                    |
| ETIM-5.0                                                                                                                                                                                                                                                                                                                                                                                                                    | EC002585                                                                                                                                                    |
| customs tariff number                                                                                                                                                                                                                                                                                                                                                                                                       | 85369010                                                                                                                                                    |
| GTIN                                                                                                                                                                                                                                                                                                                                                                                                                        | 4048879311823                                                                                                                                               |
| Packaging unit                                                                                                                                                                                                                                                                                                                                                                                                              | 1                                                                                                                                                           |
| Electrical data   Supply                                                                                                                                                                                                                                                                                                                                                                                                    |                                                                                                                                                             |
| Operating voltage DC                                                                                                                                                                                                                                                                                                                                                                                                        | 24 V                                                                                                                                                        |
| Current operating per contact max.                                                                                                                                                                                                                                                                                                                                                                                          | 4 A                                                                                                                                                         |
| Total current at 1 time current feed-in max.                                                                                                                                                                                                                                                                                                                                                                                | 8 A                                                                                                                                                         |
| Total current at 2 times current feed-in max.                                                                                                                                                                                                                                                                                                                                                                               | 16 A                                                                                                                                                        |
| Device protection   Electrical                                                                                                                                                                                                                                                                                                                                                                                              |                                                                                                                                                             |
| Degree of protection (EN IEC 60529)                                                                                                                                                                                                                                                                                                                                                                                         | IP65, IP67                                                                                                                                                  |
| Device protection   Media                                                                                                                                                                                                                                                                                                                                                                                                   |                                                                                                                                                             |
| Eleme registeres                                                                                                                                                                                                                                                                                                                                                                                                            |                                                                                                                                                             |
| Flame resistance                                                                                                                                                                                                                                                                                                                                                                                                            | flame retardant                                                                                                                                             |
| Flame resistance Mechanical data   Material data                                                                                                                                                                                                                                                                                                                                                                            | flame retardant                                                                                                                                             |
|                                                                                                                                                                                                                                                                                                                                                                                                                             | flame retardant<br>Plastic                                                                                                                                  |
| Mechanical data   Material data                                                                                                                                                                                                                                                                                                                                                                                             |                                                                                                                                                             |
| Mechanical data   Material data<br>Material housing                                                                                                                                                                                                                                                                                                                                                                         |                                                                                                                                                             |
| Mechanical data   Material data<br>Material housing<br>Environmental characteristics   Climatic                                                                                                                                                                                                                                                                                                                             | Plastic                                                                                                                                                     |
| Mechanical data   Material data         Material housing         Environmental characteristics   Climatic         Operating temperature min.                                                                                                                                                                                                                                                                                | Plastic<br>-20 °C                                                                                                                                           |
| Mechanical data   Material data         Material housing         Environmental characteristics   Climatic         Operating temperature min.         Operating temperature max.                                                                                                                                                                                                                                             | Plastic<br>-20 °C                                                                                                                                           |
| Mechanical data   Material data         Material housing         Environmental characteristics   Climatic         Operating temperature min.         Operating temperature max.         Connection type 2                                                                                                                                                                                                                   | Plastic<br>-20 °C<br>70 °C                                                                                                                                  |
| Mechanical data   Material data         Material housing         Environmental characteristics   Climatic         Operating temperature min.         Operating temperature max.         Connection type 2         Family construction form                                                                                                                                                                                  | Plastic<br>-20 °C<br>70 °C<br>Cap                                                                                                                           |
| Mechanical data   Material data         Material housing         Environmental characteristics   Climatic         Operating temperature min.         Operating temperature max.         Connection type 2         Family construction form         No. of poles                                                                                                                                                             | Plastic<br>-20 °C<br>70 °C<br>Cap<br>21                                                                                                                     |
| Mechanical data   Material data         Material housing         Environmental characteristics   Climatic         Operating temperature min.         Operating temperature max.         Connection type 2         Family construction form         No. of poles         Family construction form                                                                                                                            | Plastic         -20 °C         70 °C         Cap         21         M12                                                                                     |
| Mechanical data   Material data         Material housing         Environmental characteristics   Climatic         Operating temperature min.         Operating temperature max.         Connection type 2         Family construction form         No. of poles         Family construction form         Gender         Color contact carrier         Coding                                                                | Plastic Plastic -20 °C -20 °C 70 °C Cap 21 M12 female black A                                                                                               |
| Mechanical data   Material data         Material housing         Environmental characteristics   Climatic         Operating temperature min.         Operating temperature max.         Connection type 2         Family construction form         No. of poles         Family construction form         Gender         Color contact carrier         Coding         No. of poles                                           | Plastic<br>-20 °C<br>-20 °C<br>70 °C<br>Cap<br>21<br>M12<br>female<br>black                                                                                 |
| Mechanical data   Material data         Material housing         Environmental characteristics   Climatic         Operating temperature min.         Operating temperature max.         Connection type 2         Family construction form         No. of poles         Family construction form         Gender         Color contact carrier         Coding         No. of poles         PlN 1                             | Plastic Plastic -20 °C -20 °C 70 °C Cap 21 M12 female black A                                                                                               |
| Mechanical data   Material data         Material housing         Environmental characteristics   Climatic         Operating temperature min.         Operating temperature max.         Connection type 2         Family construction form         No. of poles         Family construction form         Gender         Color contact carrier         Coding         No. of poles         PIN 1         PIN 2               | Plastic         -20 °C         70 °C         Cap         21         M12         female         black         A         5                                    |
| Mechanical data   Material data         Material housing         Environmental characteristics   Climatic         Operating temperature min.         Operating temperature max.         Connection type 2         Family construction form         No. of poles         Family construction form         Gender         Color contact carrier         Coding         No. of poles         PIN 1         PIN 2         PIN 3 | Plastic         -20 °C         70 °C         Cap         21         M12         female         black         A         5         +         NC S 2         - |
| Mechanical data   Material data         Material housing         Environmental characteristics   Climatic         Operating temperature min.         Operating temperature max.         Connection type 2         Family construction form         No. of poles         Family construction form         Gender         Color contact carrier         Coding         No. of poles         PIN 1         PIN 2               | Plastic         -20 °C         70 °C         Cap         21         M12         female         black         A         5         +         NC S 2           |