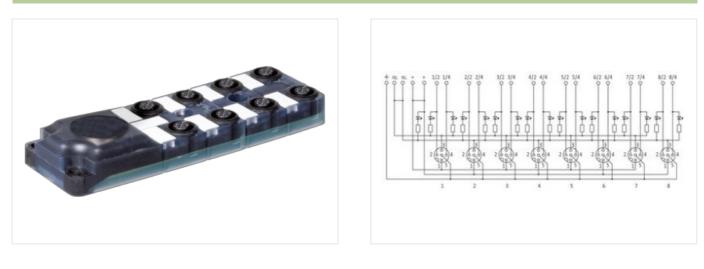

## EXACT12, 8XM12, 5 POL.

Backside spring terminals

5-pole rear connection Spring clamp terminals with LED for digital PNP-signals 24 V DC Plastic housings with good resistance against chemicals and oils. The resistance to aggressive media should be individually tested for your application. Further details on request. flat gasket included

## Link to Product

Illustration

Product may differ from Image