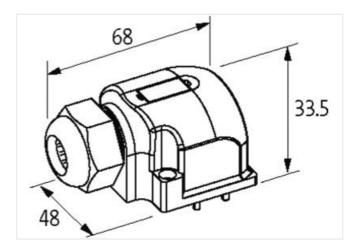

## CAP BIG WITH PLUG. SCREW TERM. 21-POLE

For use with 4-,6-,8-way d-box M12 5-pole

Cap for 4-, 6-, and 8-way distribution box, 5-pole Screw plug-in terminals Plastic housings with good resistance against chemicals and oils. The resistance to aggressive media should be individually tested for your application. Further details on request.