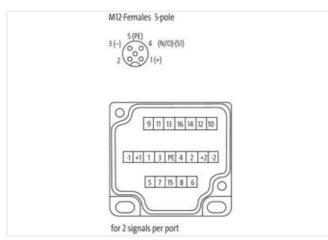

## CAP BIG WITH PLUG. SCREW TERM. 21-POLE

For use with 4-,6-,8-way d-box M12 5-pole

Cap for 4-, 6-, and 8-way distribution box, 5-pole Screw plug-in terminals Plastic housings with good resistance against chemicals and oils. The resistance to aggressive media should be individually tested for your application. Further details on request.