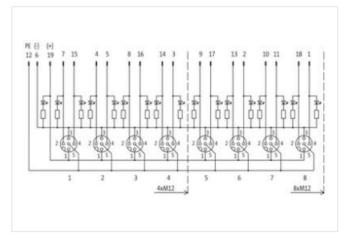

| ECLASS-8.0                               | 27279219        |
|------------------------------------------|-----------------|
| ECLASS-9.0                               | 27440108        |
| ECLASS-10.1                              | 27440111        |
| ECLASS-11.1                              | 27440111        |
| ECLASS-12.0                              | 27440111        |
| ETIM-5.0                                 | EC002585        |
| customs tariff number                    | 85369010        |
| GTIN                                     | 4048879053860   |
| Packaging unit                           | 1               |
| Electrical data   Supply                 |                 |
| Operating voltage DC                     | 24 V            |
| Current operating per contact max.       | 4 A             |
| Total current max.                       | 8 A             |
| Device protection   Electrical           |                 |
| Degree of protection (EN IEC 60529)      | IP65, IP67      |
| Device protection   Media                |                 |
| Flame resistance                         | flame retardant |
| Mechanical data   Material data          |                 |
| Material housing                         | Plastic         |
| Environmental characteristics   Climatic |                 |
| Operating temperature min.               | -20 °C          |
| Operating temperature max.               | 80 °C           |
| Connection type 2                        |                 |
| Family construction form                 | M12             |
| Gender                                   | female          |
| Color contact carrier                    | black           |
| Coding                                   | A               |
| No. of poles                             | 5               |
| PIN 1                                    | +               |
| PIN 2                                    | NC S 2          |
| PIN 3                                    | -               |
| PIN 4                                    | NO S 1          |
| PIN 5                                    | PE              |
| Family construction form                 | M23             |
| Gender                                   | male            |
| Color contact carrier                    | black           |
| Coding                                   | A               |
| No. of poles                             | 19              |