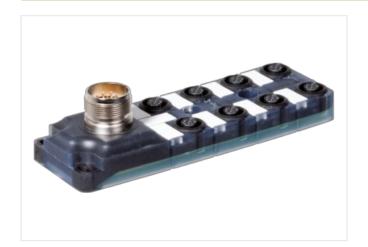

## EXACT12, 8XM12, 5-POLE, CON. M23 19 POLE

Without con. cable

8-way, 5-pole M23 plug connection 19-pole used with LED for digital PNP-signals 24 V DC

Plastic housings with good resistance against chemicals and oils.

## Illustration

Product may differ from Image

| Commercial data |          |  |
|-----------------|----------|--|
| ECLASS-6.0      | 27143423 |  |
| ECLASS-6.1      | 27279219 |  |
| ECLASS-7.0      | 27279219 |  |