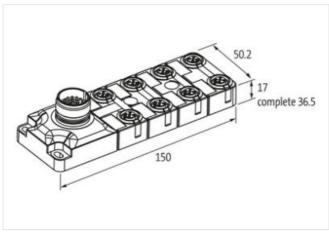

## EXACT12, 8XM12, 5-POLE, CON. M23 19 POLE

Without con. cable

8-way, 5-pole M23 plug connection 19-pole used with LED for digital PNP-signals 24 V DC

Plastic housings with good resistance against chemicals and oils.