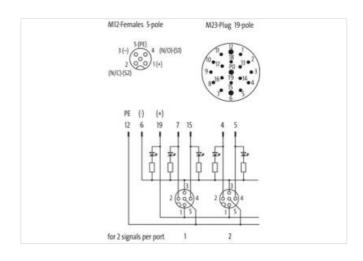

| ECLASS-8.0                               | 27279219        |
|------------------------------------------|-----------------|
| ECLASS-9.0                               | 27440108        |
| ECLASS-10.1                              | 27440111        |
| ECLASS-11.1                              | 27440111        |
| ECLASS-12.0                              | 27440111        |
| ETIM-5.0                                 | EC002585        |
| customs tariff number                    | 85369010        |
| GTIN                                     | 4048879053860   |
| Packaging unit                           | 1               |
| Electrical data   Supply                 |                 |
| Operating voltage DC                     | 24 V            |
| Current operating per contact max.       | 4 A             |
| Total current max.                       | 8 A             |
| Device protection   Electrical           |                 |
| Degree of protection (EN IEC 60529)      | IP65, IP67      |
| Device protection   Media                |                 |
| Flame resistance                         | flame retardant |
| Mechanical data   Material data          |                 |
| Material housing                         | Plastic         |
| Environmental characteristics   Climatic |                 |
| Operating temperature min.               | -20 °C          |
| Operating temperature max.               | 80 °C           |
| Connection type 2                        |                 |
| Family construction form                 | M12             |
| Gender                                   | female          |
| Color contact carrier                    | black           |
| Coding                                   | A               |
| No. of poles                             | 5               |
| PIN 1                                    | +               |
| PIN 2                                    | NC S 2          |
| PIN 3                                    | -               |
| PIN 4                                    | NO S 1          |
| PIN 5                                    | PE              |
| Family construction form                 | M23             |
| Gender                                   | male            |
| Color contact carrier                    | black           |
| Coding                                   | A               |
| No. of poles                             | 19              |