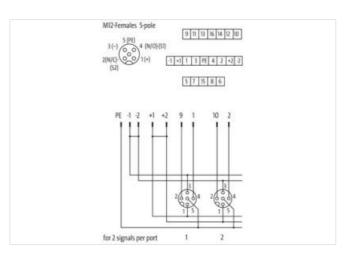

## EXACT12, 8XM12, 5-POLE, BASIC HOUSING, W.O. LED'S

Without homerun-cable

8-way, 5-pole without LED, up to 125 V AC/DC Screw plug-in terminals

Plastic housings with good resistance against chemicals and oils.

## Illustration

Product may differ from Image

| · | UI | <br>ıcı | Ciai | uata |  |
|---|----|---------|------|------|--|
|   |    |         |      |      |  |

| ECLASS-6.0 | 27143423 |
|------------|----------|
| ECLASS-6.1 | 27279219 |
| ECLASS-7.0 | 27279219 |