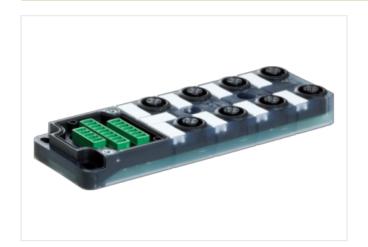

## EXACT12, 8XM12, 5-POLE, BASIC HOUSING, W.O. LED'S

Without homerun-cable

8-way, 5-pole without LED, up to 125 V AC/DC Screw plug-in terminals

Plastic housings with good resistance against chemicals and oils.

## Illustration

Product may differ from Image

| · | UI | <br>ıcı | Ciai | uata |  |
|---|----|---------|------|------|--|
|   |    |         |      |      |  |

| ECLASS-6.0 | 27143423 |
|------------|----------|
| ECLASS-6.1 | 27279219 |
| ECLASS-7.0 | 27279219 |