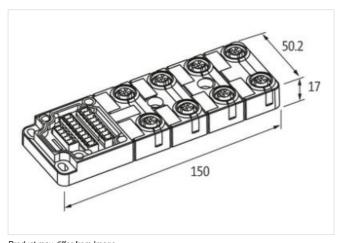

## EXACT12, 8XM12, 5-POLE, BASIC HOUSING, W.O. LED'S

Without homerun-cable

8-way, 5-pole without LED, up to 125 V AC/DC Screw plug-in terminals

Plastic housings with good resistance against chemicals and oils.

## Illustration

Product may differ from Image

| · | UI | <br>ıcı | Ciai | uata |  |
|---|----|---------|------|------|--|
|   |    |         |      |      |  |

| ECLASS-6.0 | 27143423 |
|------------|----------|
| ECLASS-6.1 | 27279219 |
| ECLASS-7.0 | 27279219 |