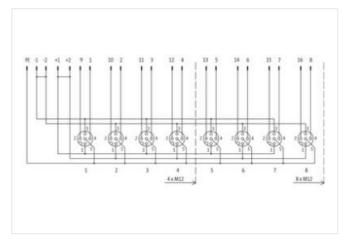

## EXACT12, 8XM12, 5-POLE, BASIC HOUSING, W.O. LED'S

Without homerun-cable

8-way, 5-pole without LED, up to 125 V AC/DC Screw plug-in terminals

Plastic housings with good resistance against chemicals and oils.

## Illustration

Product may differ from Image

| · | UI | <br>ıcı | Ciai | uata |  |
|---|----|---------|------|------|--|
|   |    |         |      |      |  |

| ECLASS-6.0 | 27143423 |
|------------|----------|
| ECLASS-6.1 | 27279219 |
| ECLASS-7.0 | 27279219 |