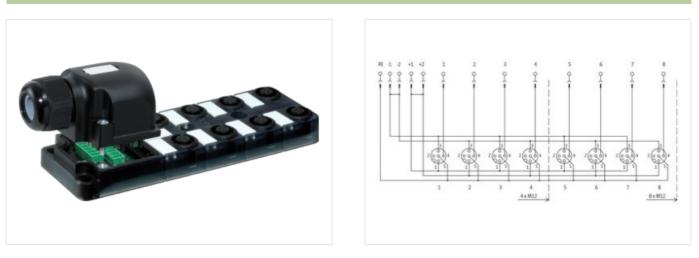

## EXACT12, 8XM12, 4 POLE CAP, PLUG. SCREW TERM.

Self wireable, no LED

8-way, 4-pole without LED, up to 125 V AC/DC Screw plug-in terminals Plastic housings with good resistance against chemicals and oils. The resistance to aggressive media should be individually tested for your application. Further details on request.

Murrelektronik B.V. | Takkebijsters 3 | 4817 BL Breda | Fon 085-22 20 282 | Fax 085-22 20 283 | shop@murrelektronik.nl | shop.murrelektronik.nl

| ECLASS-9.0                                                                                                                                                                                                                                                                                                                                                                                                                                           | 27440111                                                                                                                                                  |
|------------------------------------------------------------------------------------------------------------------------------------------------------------------------------------------------------------------------------------------------------------------------------------------------------------------------------------------------------------------------------------------------------------------------------------------------------|-----------------------------------------------------------------------------------------------------------------------------------------------------------|
| ECLASS-10.1                                                                                                                                                                                                                                                                                                                                                                                                                                          | 27440111                                                                                                                                                  |
| ECLASS-11.1                                                                                                                                                                                                                                                                                                                                                                                                                                          | 27440111                                                                                                                                                  |
| ECLASS-12.0                                                                                                                                                                                                                                                                                                                                                                                                                                          | 27440111                                                                                                                                                  |
| ETIM-5.0                                                                                                                                                                                                                                                                                                                                                                                                                                             | EC002585                                                                                                                                                  |
| customs tariff number                                                                                                                                                                                                                                                                                                                                                                                                                                | 85369010                                                                                                                                                  |
| GTIN                                                                                                                                                                                                                                                                                                                                                                                                                                                 | 4048879054140                                                                                                                                             |
| Packaging unit                                                                                                                                                                                                                                                                                                                                                                                                                                       | 1                                                                                                                                                         |
| Electrical data   Supply                                                                                                                                                                                                                                                                                                                                                                                                                             |                                                                                                                                                           |
| Operating voltage AC                                                                                                                                                                                                                                                                                                                                                                                                                                 | 125 V                                                                                                                                                     |
| Operating voltage DC                                                                                                                                                                                                                                                                                                                                                                                                                                 | 125 V                                                                                                                                                     |
| Current operating per contact max.                                                                                                                                                                                                                                                                                                                                                                                                                   | 4 A                                                                                                                                                       |
| Total current max.                                                                                                                                                                                                                                                                                                                                                                                                                                   | 8 A                                                                                                                                                       |
| Installation                                                                                                                                                                                                                                                                                                                                                                                                                                         |                                                                                                                                                           |
| Connection cross section max.                                                                                                                                                                                                                                                                                                                                                                                                                        | 1,5 mm <sup>2</sup>                                                                                                                                       |
| AWG number max.                                                                                                                                                                                                                                                                                                                                                                                                                                      | 16                                                                                                                                                        |
| Installation   Connection                                                                                                                                                                                                                                                                                                                                                                                                                            |                                                                                                                                                           |
| Connection                                                                                                                                                                                                                                                                                                                                                                                                                                           | Screw plug-in terminals                                                                                                                                   |
| Device protection   Electrical                                                                                                                                                                                                                                                                                                                                                                                                                       |                                                                                                                                                           |
| Degree of protection (EN IEC 60529)                                                                                                                                                                                                                                                                                                                                                                                                                  | IP65, IP67                                                                                                                                                |
|                                                                                                                                                                                                                                                                                                                                                                                                                                                      |                                                                                                                                                           |
| Device protection   Media                                                                                                                                                                                                                                                                                                                                                                                                                            |                                                                                                                                                           |
| Device protection   Media<br>Flame resistance                                                                                                                                                                                                                                                                                                                                                                                                        | flame retardant                                                                                                                                           |
|                                                                                                                                                                                                                                                                                                                                                                                                                                                      | flame retardant                                                                                                                                           |
| Flame resistance                                                                                                                                                                                                                                                                                                                                                                                                                                     | flame retardant<br>Plastic                                                                                                                                |
| Flame resistance<br>Mechanical data   Material data                                                                                                                                                                                                                                                                                                                                                                                                  |                                                                                                                                                           |
| Flame resistance<br>Mechanical data   Material data<br>Material housing                                                                                                                                                                                                                                                                                                                                                                              |                                                                                                                                                           |
| Flame resistance<br>Mechanical data   Material data<br>Material housing<br>Environmental characteristics   Climatic                                                                                                                                                                                                                                                                                                                                  | Plastic                                                                                                                                                   |
| Flame resistance Mechanical data   Material data Material housing Environmental characteristics   Climatic Operating temperature min.                                                                                                                                                                                                                                                                                                                | Plastic<br>-20 °C                                                                                                                                         |
| Flame resistance Mechanical data   Material data Material housing Environmental characteristics   Climatic Operating temperature min. Operating temperature max.                                                                                                                                                                                                                                                                                     | Plastic<br>-20 °C                                                                                                                                         |
| Flame resistance<br>Mechanical data   Material data<br>Material housing<br>Environmental characteristics   Climatic<br>Operating temperature min.<br>Operating temperature max.<br>Connection type 2                                                                                                                                                                                                                                                 | Plastic<br>-20 °C<br>70 °C                                                                                                                                |
| Flame resistance Mechanical data   Material data Material housing Environmental characteristics   Climatic Operating temperature min. Operating temperature max. Connection type 2 Family construction form                                                                                                                                                                                                                                          | Plastic<br>-20 °C<br>70 °C<br>Cap                                                                                                                         |
| Flame resistance Mechanical data   Material data Material housing Environmental characteristics   Climatic Operating temperature min. Operating temperature max. Connection type 2 Family construction form No. of poles                                                                                                                                                                                                                             | Plastic         -20 °C         70 °C         Cap         14                                                                                               |
| Flame resistance Mechanical data   Material data Material housing Environmental characteristics   Climatic Operating temperature min. Operating temperature max. Connection type 2 Family construction form No. of poles Family construction form                                                                                                                                                                                                    | Plastic         -20 °C         70 °C         Cap         14         M12                                                                                   |
| Flame resistance Mechanical data   Material data Material housing Environmental characteristics   Climatic Operating temperature min. Operating temperature max. Connection type 2 Family construction form No. of poles Family construction form Gender                                                                                                                                                                                             | Plastic         -20 °C         70 °C         Cap         14         M12         female                                                                    |
| Flame resistance Mechanical data   Material data Material housing Environmental characteristics   Climatic Operating temperature min. Operating temperature max. Connection type 2 Family construction form No. of poles Family construction form Gender Color contact carrier Coding No. of poles No. of poles                                                                                                                                      | Plastic -20 °C -20 °C 70 °C Cap 14 M12 female black                                                                                                       |
| Flame resistance<br>Mechanical data   Material data<br>Material housing<br>Environmental characteristics   Climatic<br>Operating temperature min.<br>Operating temperature max.<br>Connection type 2<br>Family construction form<br>No. of poles<br>Family construction form<br>Gender<br>Color contact carrier<br>Coding<br>No. of poles<br>PIN 1                                                                                                   | Plastic         -20 °C         70 °C         Cap         14         M12         female         black         A                                            |
| Flame resistance         Mechanical data   Material data         Material housing         Environmental characteristics   Climatic         Operating temperature min.         Operating temperature max.         Connection type 2         Family construction form         No. of poles         Family construction form         Gender         Color contact carrier         Coding         No. of poles         PIN 1         PIN 2               | Plastic         -20 °C         70 °C         Cap         14         M12         female         black         A         4                                  |
| Flame resistance         Mechanical data   Material data         Material housing         Environmental characteristics   Climatic         Operating temperature min.         Operating temperature max.         Connection type 2         Family construction form         No. of poles         Family construction form         Gender         Color contact carrier         Coding         No. of poles         PIN 1         PIN 2         PIN 3 | Plastic         -20 °C         70 °C         Cap         14         M12         female         black         A         4         +         n.c.         - |
| Flame resistance         Mechanical data   Material data         Material housing         Environmental characteristics   Climatic         Operating temperature min.         Operating temperature max.         Connection type 2         Family construction form         No. of poles         Family construction form         Gender         Color contact carrier         Coding         No. of poles         PIN 1         PIN 2               | Plastic         -20 °C         70 °C         Cap         14         M12         female         black         A         4         +         n.c.           |