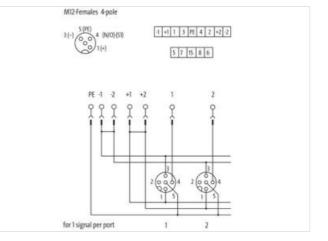

Murrelektronik B.V. | Takkebijsters 3 | 4817 BL Breda | Fon 085-22 20 282 | Fax 085-22 20 283 | shop@murrelektronik.nl | shop.murrelektronik.nl

| ECLASS-9.0                                                                                                                                                                                                                                                                                                                                                                                                                                           | 27440111                                                                                                                                                  |
|------------------------------------------------------------------------------------------------------------------------------------------------------------------------------------------------------------------------------------------------------------------------------------------------------------------------------------------------------------------------------------------------------------------------------------------------------|-----------------------------------------------------------------------------------------------------------------------------------------------------------|
| ECLASS-10.1                                                                                                                                                                                                                                                                                                                                                                                                                                          | 27440111                                                                                                                                                  |
| ECLASS-11.1                                                                                                                                                                                                                                                                                                                                                                                                                                          | 27440111                                                                                                                                                  |
| ECLASS-12.0                                                                                                                                                                                                                                                                                                                                                                                                                                          | 27440111                                                                                                                                                  |
| ETIM-5.0                                                                                                                                                                                                                                                                                                                                                                                                                                             | EC002585                                                                                                                                                  |
| customs tariff number                                                                                                                                                                                                                                                                                                                                                                                                                                | 85369010                                                                                                                                                  |
| GTIN                                                                                                                                                                                                                                                                                                                                                                                                                                                 | 4048879054140                                                                                                                                             |
| Packaging unit                                                                                                                                                                                                                                                                                                                                                                                                                                       | 1                                                                                                                                                         |
| Electrical data   Supply                                                                                                                                                                                                                                                                                                                                                                                                                             |                                                                                                                                                           |
| Operating voltage AC                                                                                                                                                                                                                                                                                                                                                                                                                                 | 125 V                                                                                                                                                     |
| Operating voltage DC                                                                                                                                                                                                                                                                                                                                                                                                                                 | 125 V                                                                                                                                                     |
| Current operating per contact max.                                                                                                                                                                                                                                                                                                                                                                                                                   | 4 A                                                                                                                                                       |
| Total current max.                                                                                                                                                                                                                                                                                                                                                                                                                                   | 8 A                                                                                                                                                       |
| Installation                                                                                                                                                                                                                                                                                                                                                                                                                                         |                                                                                                                                                           |
| Connection cross section max.                                                                                                                                                                                                                                                                                                                                                                                                                        | 1,5 mm <sup>2</sup>                                                                                                                                       |
| AWG number max.                                                                                                                                                                                                                                                                                                                                                                                                                                      | 16                                                                                                                                                        |
| Installation   Connection                                                                                                                                                                                                                                                                                                                                                                                                                            |                                                                                                                                                           |
| Connection                                                                                                                                                                                                                                                                                                                                                                                                                                           | Screw plug-in terminals                                                                                                                                   |
| Device protection   Electrical                                                                                                                                                                                                                                                                                                                                                                                                                       |                                                                                                                                                           |
| Degree of protection (EN IEC 60529)                                                                                                                                                                                                                                                                                                                                                                                                                  | IP65, IP67                                                                                                                                                |
|                                                                                                                                                                                                                                                                                                                                                                                                                                                      |                                                                                                                                                           |
| Device protection   Media                                                                                                                                                                                                                                                                                                                                                                                                                            |                                                                                                                                                           |
| Device protection   Media<br>Flame resistance                                                                                                                                                                                                                                                                                                                                                                                                        | flame retardant                                                                                                                                           |
|                                                                                                                                                                                                                                                                                                                                                                                                                                                      | flame retardant                                                                                                                                           |
| Flame resistance                                                                                                                                                                                                                                                                                                                                                                                                                                     | flame retardant<br>Plastic                                                                                                                                |
| Flame resistance<br>Mechanical data   Material data                                                                                                                                                                                                                                                                                                                                                                                                  |                                                                                                                                                           |
| Flame resistance<br>Mechanical data   Material data<br>Material housing                                                                                                                                                                                                                                                                                                                                                                              |                                                                                                                                                           |
| Flame resistance<br>Mechanical data   Material data<br>Material housing<br>Environmental characteristics   Climatic                                                                                                                                                                                                                                                                                                                                  | Plastic                                                                                                                                                   |
| Flame resistance Mechanical data   Material data Material housing Environmental characteristics   Climatic Operating temperature min.                                                                                                                                                                                                                                                                                                                | Plastic<br>-20 °C                                                                                                                                         |
| Flame resistance Mechanical data   Material data Material housing Environmental characteristics   Climatic Operating temperature min. Operating temperature max.                                                                                                                                                                                                                                                                                     | Plastic<br>-20 °C                                                                                                                                         |
| Flame resistance<br>Mechanical data   Material data<br>Material housing<br>Environmental characteristics   Climatic<br>Operating temperature min.<br>Operating temperature max.<br>Connection type 2                                                                                                                                                                                                                                                 | Plastic<br>-20 °C<br>70 °C                                                                                                                                |
| Flame resistance Mechanical data   Material data Material housing Environmental characteristics   Climatic Operating temperature min. Operating temperature max. Connection type 2 Family construction form                                                                                                                                                                                                                                          | Plastic<br>-20 °C<br>70 °C<br>Cap                                                                                                                         |
| Flame resistance Mechanical data   Material data Material housing Environmental characteristics   Climatic Operating temperature min. Operating temperature max. Connection type 2 Family construction form No. of poles                                                                                                                                                                                                                             | Plastic         -20 °C         70 °C         Cap         14                                                                                               |
| Flame resistance Mechanical data   Material data Material housing Environmental characteristics   Climatic Operating temperature min. Operating temperature max. Connection type 2 Family construction form No. of poles Family construction form                                                                                                                                                                                                    | Plastic         -20 °C         70 °C         Cap         14         M12                                                                                   |
| Flame resistance Mechanical data   Material data Material housing Environmental characteristics   Climatic Operating temperature min. Operating temperature max. Connection type 2 Family construction form No. of poles Family construction form Gender                                                                                                                                                                                             | Plastic         -20 °C         70 °C         Cap         14         M12         female                                                                    |
| Flame resistance Mechanical data   Material data Material housing Environmental characteristics   Climatic Operating temperature min. Operating temperature max. Connection type 2 Family construction form No. of poles Family construction form Gender Color contact carrier Coding No. of poles No. of poles                                                                                                                                      | Plastic -20 °C -20 °C 70 °C Cap 14 M12 female black                                                                                                       |
| Flame resistance<br>Mechanical data   Material data<br>Material housing<br>Environmental characteristics   Climatic<br>Operating temperature min.<br>Operating temperature max.<br>Connection type 2<br>Family construction form<br>No. of poles<br>Family construction form<br>Gender<br>Color contact carrier<br>Coding<br>No. of poles<br>PIN 1                                                                                                   | Plastic         -20 °C         70 °C         Cap         14         M12         female         black         A                                            |
| Flame resistance         Mechanical data   Material data         Material housing         Environmental characteristics   Climatic         Operating temperature min.         Operating temperature max.         Connection type 2         Family construction form         No. of poles         Family construction form         Gender         Color contact carrier         Coding         No. of poles         PIN 1         PIN 2               | Plastic         -20 °C         70 °C         Cap         14         M12         female         black         A         4                                  |
| Flame resistance         Mechanical data   Material data         Material housing         Environmental characteristics   Climatic         Operating temperature min.         Operating temperature max.         Connection type 2         Family construction form         No. of poles         Family construction form         Gender         Color contact carrier         Coding         No. of poles         PIN 1         PIN 2         PIN 3 | Plastic         -20 °C         70 °C         Cap         14         M12         female         black         A         4         +         n.c.         - |
| Flame resistance         Mechanical data   Material data         Material housing         Environmental characteristics   Climatic         Operating temperature min.         Operating temperature max.         Connection type 2         Family construction form         No. of poles         Family construction form         Gender         Color contact carrier         Coding         No. of poles         PIN 1         PIN 2               | Plastic         -20 °C         70 °C         Cap         14         M12         female         black         A         4         +         n.c.           |