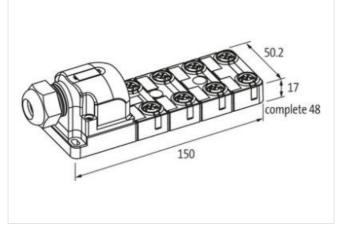

## EXACT12, 8XM12, 4 POLE CAP, PLUG. SCREW TERM.

Self wireable, no LED

8-way, 4-pole without LED, up to 125 V AC/DC Screw plug-in terminals Plastic housings with good resistance against chemicals and oils. The resistance to aggressive media should be individually tested for your application. Further details on request.