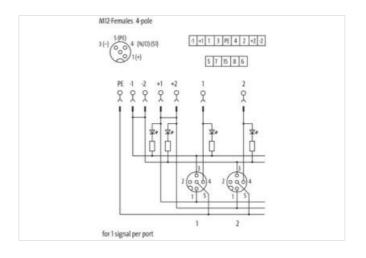

## EXACT12, 8XM12, 4 POLE CAP, PLUG. SPRING TERM.

Self wireable, PNP LED

8-way, 4-pole Form PNP

Spring clamp plug-in terminals

Plastic housings with good resistance against chemicals and oils.

The resistance to aggressive media should be individually tested for your application. Further details on request.

| ECLASS-9.0                                                                                                                                 | 27440111                           |
|--------------------------------------------------------------------------------------------------------------------------------------------|------------------------------------|
| ECLASS-10.1                                                                                                                                | 27440111                           |
| ECLASS-11.1                                                                                                                                | 27440111                           |
| ECLASS-12.0                                                                                                                                | 27440111                           |
| ETIM-5.0                                                                                                                                   | EC002585                           |
| customs tariff number                                                                                                                      | 85369010                           |
| GTIN                                                                                                                                       | 4048879054171                      |
| Packaging unit                                                                                                                             | 1                                  |
| Electrical data   Supply                                                                                                                   |                                    |
| Operating voltage DC                                                                                                                       | 24 V                               |
| Current operating per contact max.                                                                                                         | 4 A                                |
| Total current max.                                                                                                                         | 8 A                                |
| Installation                                                                                                                               |                                    |
| Connection cross section max.                                                                                                              | 1,5 mm <sup>2</sup>                |
| AWG number max.                                                                                                                            | 16                                 |
| Installation   Connection                                                                                                                  |                                    |
| Connection                                                                                                                                 | Spring clamp terminals FK          |
| Device protection   Electrical                                                                                                             |                                    |
| Degree of protection (EN IEC 60529)                                                                                                        | IP65, IP67                         |
| Device protection   Media                                                                                                                  |                                    |
| Flame resistance                                                                                                                           | flame retardant                    |
| Mechanical data   Material data                                                                                                            |                                    |
| Material housing                                                                                                                           | Plastic                            |
| Environmental characteristics   Climatic                                                                                                   |                                    |
| Operating temperature min.                                                                                                                 | -20 °C                             |
| Operating temperature max.                                                                                                                 | T0.00                              |
|                                                                                                                                            | 70 °C                              |
| Connection type 2                                                                                                                          | 70 ℃                               |
| Connection type 2 Family construction form                                                                                                 | Cap                                |
|                                                                                                                                            |                                    |
| Family construction form                                                                                                                   | Сар                                |
| Family construction form  No. of poles                                                                                                     | Cap<br>14                          |
| Family construction form  No. of poles  Family construction form                                                                           | Cap 14 M12                         |
| Family construction form  No. of poles  Family construction form  Gender                                                                   | Cap 14 M12 female                  |
| Family construction form  No. of poles  Family construction form  Gender  Color contact carrier  Coding  No. of poles                      | Cap 14 M12 female black            |
| Family construction form  No. of poles  Family construction form  Gender  Color contact carrier  Coding  No. of poles  PIN 1               | Cap 14 M12 female black A          |
| Family construction form  No. of poles  Family construction form  Gender  Color contact carrier  Coding  No. of poles  PIN 1  PIN 2        | Cap 14 M12 female black A          |
| Family construction form  No. of poles  Family construction form  Gender  Color contact carrier  Coding  No. of poles  PIN 1  PIN 2  PIN 3 | Cap 14 M12 female black A 4 + n.c. |
| Family construction form  No. of poles  Family construction form  Gender  Color contact carrier  Coding  No. of poles  PIN 1  PIN 2        | Cap 14 M12 female black A 4 + n.c. |