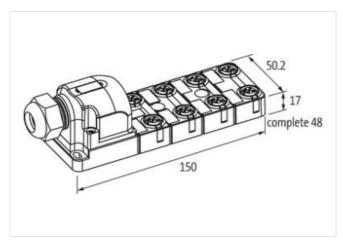

## EXACT12, 8XM12, 4 POLE CAP, PLUG. SPRING TERM.

Self wireable, PNP LED

8-way, 4-pole Form PNP

Spring clamp plug-in terminals

Plastic housings with good resistance against chemicals and oils.

The resistance to aggressive media should be individually tested for your application. Further details on request.

## Illustration

Product may differ from Image

| Commercial data |          |
|-----------------|----------|
| ECLASS-6.0      | 27143423 |
| ECLASS-6.1      | 27279219 |
| ECLASS-7.0      | 27279219 |
| ECLASS-8.0      | 27279219 |