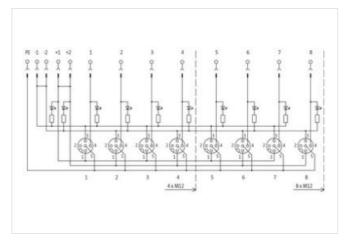

## EXACT12, 8XM12, 4 POLE CAP, PLUG. SPRING TERM.

Self wireable, PNP LED

8-way, 4-pole Form PNP

Spring clamp plug-in terminals

Plastic housings with good resistance against chemicals and oils.

The resistance to aggressive media should be individually tested for your application. Further details on request.

| ECLASS-9.0                                                                                                                                 | 27440111                           |
|--------------------------------------------------------------------------------------------------------------------------------------------|------------------------------------|
| ECLASS-10.1                                                                                                                                | 27440111                           |
| ECLASS-11.1                                                                                                                                | 27440111                           |
| ECLASS-12.0                                                                                                                                | 27440111                           |
| ETIM-5.0                                                                                                                                   | EC002585                           |
| customs tariff number                                                                                                                      | 85369010                           |
| GTIN                                                                                                                                       | 4048879054171                      |
| Packaging unit                                                                                                                             | 1                                  |
| Electrical data   Supply                                                                                                                   |                                    |
| Operating voltage DC                                                                                                                       | 24 V                               |
| Current operating per contact max.                                                                                                         | 4 A                                |
| Total current max.                                                                                                                         | 8 A                                |
| Installation                                                                                                                               |                                    |
| Connection cross section max.                                                                                                              | 1,5 mm <sup>2</sup>                |
| AWG number max.                                                                                                                            | 16                                 |
| Installation   Connection                                                                                                                  |                                    |
| Connection                                                                                                                                 | Spring clamp terminals FK          |
| Device protection   Electrical                                                                                                             |                                    |
| Degree of protection (EN IEC 60529)                                                                                                        | IP65, IP67                         |
| Device protection   Media                                                                                                                  |                                    |
| Flame resistance                                                                                                                           | flame retardant                    |
| Mechanical data   Material data                                                                                                            |                                    |
| Material housing                                                                                                                           | Plastic                            |
| Environmental characteristics   Climatic                                                                                                   |                                    |
| Operating temperature min.                                                                                                                 | -20 °C                             |
| Operating temperature max.                                                                                                                 | T0.00                              |
|                                                                                                                                            | 70 °C                              |
| Connection type 2                                                                                                                          | 70 ℃                               |
| Connection type 2 Family construction form                                                                                                 | Cap                                |
|                                                                                                                                            |                                    |
| Family construction form                                                                                                                   | Сар                                |
| Family construction form  No. of poles                                                                                                     | Cap<br>14                          |
| Family construction form  No. of poles  Family construction form                                                                           | Cap 14 M12                         |
| Family construction form  No. of poles  Family construction form  Gender                                                                   | Cap 14 M12 female                  |
| Family construction form  No. of poles  Family construction form  Gender  Color contact carrier  Coding  No. of poles                      | Cap 14 M12 female black            |
| Family construction form  No. of poles  Family construction form  Gender  Color contact carrier  Coding  No. of poles  PIN 1               | Cap 14 M12 female black A          |
| Family construction form  No. of poles  Family construction form  Gender  Color contact carrier  Coding  No. of poles  PIN 1  PIN 2        | Cap 14 M12 female black A          |
| Family construction form  No. of poles  Family construction form  Gender  Color contact carrier  Coding  No. of poles  PIN 1  PIN 2  PIN 3 | Cap 14 M12 female black A 4 + n.c. |
| Family construction form  No. of poles  Family construction form  Gender  Color contact carrier  Coding  No. of poles  PIN 1  PIN 2        | Cap 14 M12 female black A 4 + n.c. |