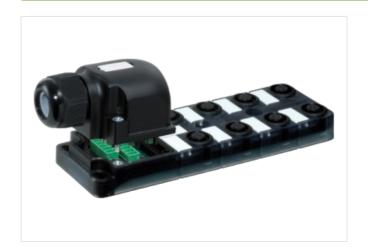

## EXACT12, 8XM12, 4 POLE CAP, PLUG. SPRING TERM.

Self wireable, PNP LED

8-way, 4-pole Form PNP

Spring clamp plug-in terminals

Plastic housings with good resistance against chemicals and oils.

The resistance to aggressive media should be individually tested for your application. Further details on request.

## Illustration

Product may differ from Image

| Commercial data |          |
|-----------------|----------|
| ECLASS-6.0      | 27143423 |
| ECLASS-6.1      | 27279219 |
| ECLASS-7.0      | 27279219 |
| ECLASS-8.0      | 27279219 |