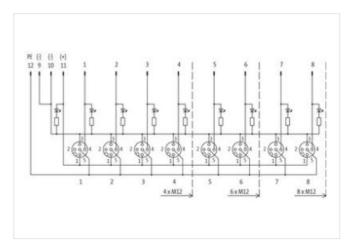

## EXACT12, 8XM12, 4 POLE, CON. M23 12 POLE

Without con. cable

8-way, 4-pole M23 plug connection 12-pole used with LED for digital PNP-signals 24 V DC

Plastic housings with good resistance against chemicals and oils.

stay connected

| ECLASS-8.0                               | 27279219        |
|------------------------------------------|-----------------|
| ECLASS-9.0                               | 27440108        |
| ECLASS-10.1                              | 27440111        |
| ECLASS-11.1                              | 27440111        |
| ECLASS-12.0                              | 27440111        |
| ETIM-5.0                                 | EC002585        |
| customs tariff number                    | 85369010        |
| GTIN                                     | 4048879054188   |
| Packaging unit                           | 1               |
| Electrical data   Supply                 |                 |
| Operating voltage DC                     | 24 V            |
| Current operating per contact max.       | 4 A             |
| Total current max.                       | 8 A             |
| Device protection   Electrical           |                 |
| Degree of protection (EN IEC 60529)      | IP65, IP67      |
| Device protection   Media                |                 |
| Flame resistance                         | flame retardant |
| Mechanical data   Material data          |                 |
| Material housing                         | Plastic         |
| Environmental characteristics   Climatic | c c             |
| Operating temperature min.               | -20 °C          |
| Operating temperature max.               | 75 °C           |
| Connection type 1                        |                 |
| Family construction form                 | M12             |
| Gender                                   | female          |
| Color contact carrier                    | black           |
| Coding                                   | A               |
| No. of poles                             | 4               |
| PIN 1                                    | +               |
| PIN 2                                    | n.c.            |
| PIN 3                                    | -               |
| PIN 4                                    | NO S 1          |
| PIN 5                                    | PE              |