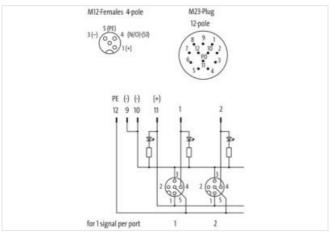

## EXACT12, 8XM12, 4 POLE, CON. M23 12 POLE

Without con. cable

8-way, 4-pole M23 plug connection 12-pole used with LED for digital PNP-signals 24 V DC

Plastic housings with good resistance against chemicals and oils.

stay connected

| ECLASS-8.0                               | 27279219        |
|------------------------------------------|-----------------|
| ECLASS-9.0                               | 27440108        |
| ECLASS-10.1                              | 27440111        |
| ECLASS-11.1                              | 27440111        |
| ECLASS-12.0                              | 27440111        |
| ETIM-5.0                                 | EC002585        |
| customs tariff number                    | 85369010        |
| GTIN                                     | 4048879054188   |
| Packaging unit                           | 1               |
| Electrical data   Supply                 |                 |
| Operating voltage DC                     | 24 V            |
| Current operating per contact max.       | 4 A             |
| Total current max.                       | 8 A             |
| Device protection   Electrical           |                 |
| Degree of protection (EN IEC 60529)      | IP65, IP67      |
| Device protection   Media                |                 |
| Flame resistance                         | flame retardant |
| Mechanical data   Material data          |                 |
| Material housing                         | Plastic         |
| Environmental characteristics   Climatic | c c             |
| Operating temperature min.               | -20 °C          |
| Operating temperature max.               | 75 °C           |
| Connection type 1                        |                 |
| Family construction form                 | M12             |
| Gender                                   | female          |
| Color contact carrier                    | black           |
| Coding                                   | A               |
| No. of poles                             | 4               |
| PIN 1                                    | +               |
| PIN 2                                    | n.c.            |
| PIN 3                                    | -               |
| PIN 4                                    | NO S 1          |
| PIN 5                                    | PE              |