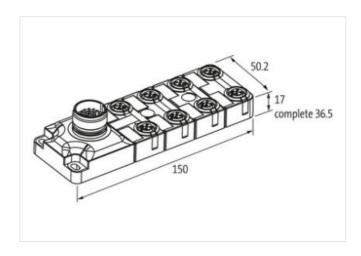

## EXACT12, 8XM12, 4 POLE, CON. M23 12 POLE

Without con. cable

8-way, 4-pole M23 plug connection 12-pole used with LED for digital PNP-signals 24 V DC

Plastic housings with good resistance against chemicals and oils.

## Illustration

Product may differ from Image

| Commercial data |          |  |
|-----------------|----------|--|
| ECLASS-6.0      | 27143423 |  |
| ECLASS-6.1      | 27279219 |  |
| ECLASS-7.0      | 27279219 |  |