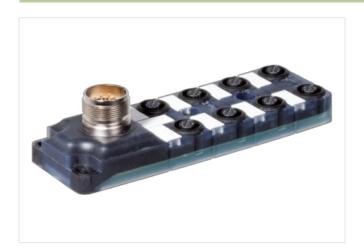

## EXACT12, 8XM12, 4 POLE, CON. M23 12 POLE

Without con. cable

8-way, 4-pole M23 plug connection 12-pole used with LED for digital PNP-signals 24 V DC

Plastic housings with good resistance against chemicals and oils.

## Illustration

Product may differ from Image

| Commercial data |          |  |
|-----------------|----------|--|
| ECLASS-6.0      | 27143423 |  |
| ECLASS-6.1      | 27279219 |  |
| ECLASS-7.0      | 27279219 |  |