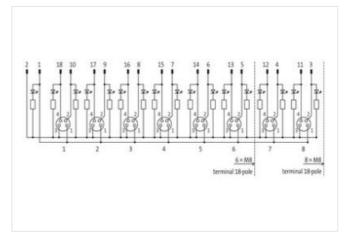

## **EXACT8, 6XM8, 4 POLE BASIC HOUSING**

Without homerun-cable

6-way, 4-pole

Inline face or side mounting

Plastic housings with good resistance against chemicals and oils.

The resistance to aggressive media should be individually tested for your application. Further details on request.

## Illustration

Product may differ from Image

| Commercial data |          |  |
|-----------------|----------|--|
| ECLASS-6.0      | 27143423 |  |
| ECLASS-6.1      | 27279219 |  |
| ECLASS-7.0      | 27279219 |  |
| ECLASS-8.0      | 27279219 |  |
| ECLASS-9.0      | 27440108 |  |