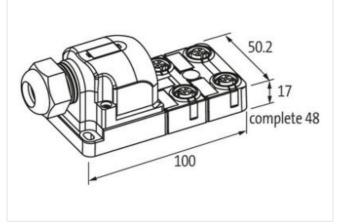

Murrelektronik B.V. | Takkebijsters 3 | 4817 BL Breda | Fon 085-22 20 282 | Fax 085-22 20 283 | shop@murrelektronik.nl | shop.murrelektronik.nl

27440111

| ECLASS-11.1                                                                                                                                                                                                                                                                                                                                                                                                   | 27440111                                                                                                                                          |
|---------------------------------------------------------------------------------------------------------------------------------------------------------------------------------------------------------------------------------------------------------------------------------------------------------------------------------------------------------------------------------------------------------------|---------------------------------------------------------------------------------------------------------------------------------------------------|
| ECLASS-12.0                                                                                                                                                                                                                                                                                                                                                                                                   | 27440111                                                                                                                                          |
| ETIM-5.0                                                                                                                                                                                                                                                                                                                                                                                                      | EC002585                                                                                                                                          |
| customs tariff number                                                                                                                                                                                                                                                                                                                                                                                         | 85369010                                                                                                                                          |
| GTIN                                                                                                                                                                                                                                                                                                                                                                                                          | 4048879055635                                                                                                                                     |
| Packaging unit                                                                                                                                                                                                                                                                                                                                                                                                | 1                                                                                                                                                 |
| Electrical data   Supply                                                                                                                                                                                                                                                                                                                                                                                      |                                                                                                                                                   |
| Operating voltage DC                                                                                                                                                                                                                                                                                                                                                                                          | 24 V                                                                                                                                              |
| Current operating per contact max.                                                                                                                                                                                                                                                                                                                                                                            | 4 A                                                                                                                                               |
| Total current max.                                                                                                                                                                                                                                                                                                                                                                                            | 8 A                                                                                                                                               |
| Installation                                                                                                                                                                                                                                                                                                                                                                                                  |                                                                                                                                                   |
| Connection cross section max.                                                                                                                                                                                                                                                                                                                                                                                 | 1,5 mm <sup>2</sup>                                                                                                                               |
| AWG number max.                                                                                                                                                                                                                                                                                                                                                                                               | 16                                                                                                                                                |
| Installation   Connection                                                                                                                                                                                                                                                                                                                                                                                     |                                                                                                                                                   |
| Connection                                                                                                                                                                                                                                                                                                                                                                                                    | Screw plug-in terminals                                                                                                                           |
| Device protection   Electrical                                                                                                                                                                                                                                                                                                                                                                                |                                                                                                                                                   |
| Degree of protection (EN IEC 60529)                                                                                                                                                                                                                                                                                                                                                                           | IP65, IP67                                                                                                                                        |
| Device protection   Media                                                                                                                                                                                                                                                                                                                                                                                     |                                                                                                                                                   |
| Flame resistance                                                                                                                                                                                                                                                                                                                                                                                              | flame retardant                                                                                                                                   |
| Tidille resistance                                                                                                                                                                                                                                                                                                                                                                                            | name relatioant                                                                                                                                   |
| Mechanical data   Material data                                                                                                                                                                                                                                                                                                                                                                               | name retardant                                                                                                                                    |
|                                                                                                                                                                                                                                                                                                                                                                                                               | Plastic                                                                                                                                           |
| Mechanical data   Material data                                                                                                                                                                                                                                                                                                                                                                               |                                                                                                                                                   |
| Mechanical data   Material data<br>Material housing                                                                                                                                                                                                                                                                                                                                                           |                                                                                                                                                   |
| Mechanical data   Material data<br>Material housing<br>Environmental characteristics   Climatic                                                                                                                                                                                                                                                                                                               | Plastic                                                                                                                                           |
| Mechanical data   Material data         Material housing         Environmental characteristics   Climatic         Operating temperature min.                                                                                                                                                                                                                                                                  | Plastic<br>-20 °C                                                                                                                                 |
| Mechanical data   Material data<br>Material housing<br>Environmental characteristics   Climatic<br>Operating temperature min.<br>Operating temperature max.                                                                                                                                                                                                                                                   | Plastic<br>-20 °C                                                                                                                                 |
| Mechanical data   Material data         Material housing         Environmental characteristics   Climatic         Operating temperature min.         Operating temperature max.         Connection type 2                                                                                                                                                                                                     | Plastic<br>-20 °C<br>70 °C                                                                                                                        |
| Mechanical data   Material data         Material housing         Environmental characteristics   Climatic         Operating temperature min.         Operating temperature max.         Connection type 2         Family construction form                                                                                                                                                                    | Plastic<br>-20 °C<br>70 °C<br>Cap                                                                                                                 |
| Mechanical data   Material data         Material housing         Environmental characteristics   Climatic         Operating temperature min.         Operating temperature max.         Connection type 2         Family construction form         No. of poles                                                                                                                                               | Plastic         -20 °C         -20 °C         70 °C         Cap         21                                                                        |
| Mechanical data   Material data         Material housing         Environmental characteristics   Climatic         Operating temperature min.         Operating temperature max.         Connection type 2         Family construction form         No. of poles         Family construction form                                                                                                              | Plastic         -20 °C         70 °C         Cap         21         M12                                                                           |
| Mechanical data   Material data         Material housing         Environmental characteristics   Climatic         Operating temperature min.         Operating temperature max.         Connection type 2         Family construction form         No. of poles         Family construction form         Gender                                                                                               | Plastic         -20 °C         70 °C         Cap         21         M12         female                                                            |
| Mechanical data   Material data         Material housing         Environmental characteristics   Climatic         Operating temperature min.         Operating temperature max.         Connection type 2         Family construction form         No. of poles         Family construction form         Gender         Color contact carrier                                                                 | Plastic -20 °C -20 °C 70 °C Cap 21 M12 female black                                                                                               |
| Mechanical data   Material data         Material housing         Environmental characteristics   Climatic         Operating temperature min.         Operating temperature max.         Connection type 2         Family construction form         No. of poles         Family construction form         Gender         Color contact carrier         Coding                                                  | Plastic         -20 °C         -20 °C         70 °C         Cap         21         M12         female         black         A                     |
| Mechanical data   Material data         Material housing         Environmental characteristics   Climatic         Operating temperature min.         Operating temperature max.         Connection type 2         Family construction form         No. of poles         Family construction form         Gender         Color contact carrier         Coding         No. of poles                             | Plastic         -20 °C         70 °C         Cap         21         M12         female         black         A         5                          |
| Mechanical data   Material data         Material housing         Environmental characteristics   Climatic         Operating temperature min.         Operating temperature max.         Connection type 2         Family construction form         No. of poles         Family construction form         Gender         Color contact carrier         Coding         No. of poles         PIN 1               | Plastic         -20 °C         70 °C         Cap         21         M12         female         black         A         5         +                |
| Mechanical data   Material data         Material housing         Environmental characteristics   Climatic         Operating temperature min.         Operating temperature max.         Connection type 2         Family construction form         No. of poles         Family construction form         Gender         Color contact carrier         Coding         No. of poles         PIN 1         PIN 2 | Plastic         -20 °C         70 °C         Cap         21         M12         female         black         A         5         +         NC S 2 |