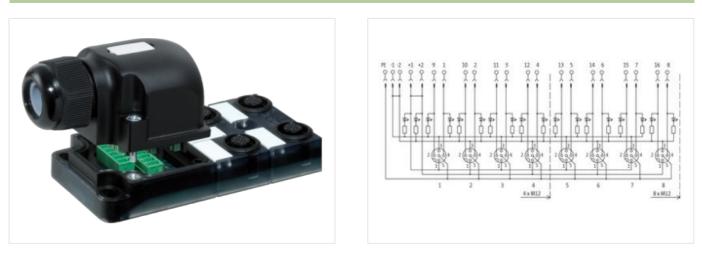

## EXACT12, 4XM12, 5-POLE, CAP, PLUG. SCREW-TERM

4-way, 5-pole Form PNP Screw plug-in terminals Plastic housings with good resistance against chemicals and oils. The resistance to aggressive media should be individually tested for your application. Further details on request.

Murrelektronik B.V. | Takkebijsters 3 | 4817 BL Breda | Fon 085-22 20 282 | Fax 085-22 20 283 | shop@murrelektronik.nl | shop.murrelektronik.nl

27440111

| ECLASS-11.1                                                                                                                                                                                                                                                                                                                                                                                                   | 27440111                                                                                                                                          |
|---------------------------------------------------------------------------------------------------------------------------------------------------------------------------------------------------------------------------------------------------------------------------------------------------------------------------------------------------------------------------------------------------------------|---------------------------------------------------------------------------------------------------------------------------------------------------|
| ECLASS-12.0                                                                                                                                                                                                                                                                                                                                                                                                   | 27440111                                                                                                                                          |
| ETIM-5.0                                                                                                                                                                                                                                                                                                                                                                                                      | EC002585                                                                                                                                          |
| customs tariff number                                                                                                                                                                                                                                                                                                                                                                                         | 85369010                                                                                                                                          |
| GTIN                                                                                                                                                                                                                                                                                                                                                                                                          | 4048879055635                                                                                                                                     |
| Packaging unit                                                                                                                                                                                                                                                                                                                                                                                                | 1                                                                                                                                                 |
| Electrical data   Supply                                                                                                                                                                                                                                                                                                                                                                                      |                                                                                                                                                   |
| Operating voltage DC                                                                                                                                                                                                                                                                                                                                                                                          | 24 V                                                                                                                                              |
| Current operating per contact max.                                                                                                                                                                                                                                                                                                                                                                            | 4 A                                                                                                                                               |
| Total current max.                                                                                                                                                                                                                                                                                                                                                                                            | 8 A                                                                                                                                               |
| Installation                                                                                                                                                                                                                                                                                                                                                                                                  |                                                                                                                                                   |
| Connection cross section max.                                                                                                                                                                                                                                                                                                                                                                                 | 1,5 mm <sup>2</sup>                                                                                                                               |
| AWG number max.                                                                                                                                                                                                                                                                                                                                                                                               | 16                                                                                                                                                |
| Installation   Connection                                                                                                                                                                                                                                                                                                                                                                                     |                                                                                                                                                   |
| Connection                                                                                                                                                                                                                                                                                                                                                                                                    | Screw plug-in terminals                                                                                                                           |
| Device protection   Electrical                                                                                                                                                                                                                                                                                                                                                                                |                                                                                                                                                   |
| Degree of protection (EN IEC 60529)                                                                                                                                                                                                                                                                                                                                                                           | IP65, IP67                                                                                                                                        |
| Device protection   Media                                                                                                                                                                                                                                                                                                                                                                                     |                                                                                                                                                   |
| Flame resistance                                                                                                                                                                                                                                                                                                                                                                                              | flame retardant                                                                                                                                   |
| Tidille resistance                                                                                                                                                                                                                                                                                                                                                                                            | name relatioant                                                                                                                                   |
| Mechanical data   Material data                                                                                                                                                                                                                                                                                                                                                                               | name retardant                                                                                                                                    |
|                                                                                                                                                                                                                                                                                                                                                                                                               | Plastic                                                                                                                                           |
| Mechanical data   Material data                                                                                                                                                                                                                                                                                                                                                                               |                                                                                                                                                   |
| Mechanical data   Material data<br>Material housing                                                                                                                                                                                                                                                                                                                                                           |                                                                                                                                                   |
| Mechanical data   Material data<br>Material housing<br>Environmental characteristics   Climatic                                                                                                                                                                                                                                                                                                               | Plastic                                                                                                                                           |
| Mechanical data   Material data         Material housing         Environmental characteristics   Climatic         Operating temperature min.                                                                                                                                                                                                                                                                  | Plastic<br>-20 °C                                                                                                                                 |
| Mechanical data   Material data<br>Material housing<br>Environmental characteristics   Climatic<br>Operating temperature min.<br>Operating temperature max.                                                                                                                                                                                                                                                   | Plastic<br>-20 °C                                                                                                                                 |
| Mechanical data   Material data         Material housing         Environmental characteristics   Climatic         Operating temperature min.         Operating temperature max.         Connection type 2                                                                                                                                                                                                     | Plastic<br>-20 °C<br>70 °C                                                                                                                        |
| Mechanical data   Material data         Material housing         Environmental characteristics   Climatic         Operating temperature min.         Operating temperature max.         Connection type 2         Family construction form                                                                                                                                                                    | Plastic<br>-20 °C<br>70 °C<br>Cap                                                                                                                 |
| Mechanical data   Material data         Material housing         Environmental characteristics   Climatic         Operating temperature min.         Operating temperature max.         Connection type 2         Family construction form         No. of poles                                                                                                                                               | Plastic         -20 °C         -20 °C         70 °C         Cap         21                                                                        |
| Mechanical data   Material data         Material housing         Environmental characteristics   Climatic         Operating temperature min.         Operating temperature max.         Connection type 2         Family construction form         No. of poles         Family construction form                                                                                                              | Plastic         -20 °C         70 °C         Cap         21         M12                                                                           |
| Mechanical data   Material data         Material housing         Environmental characteristics   Climatic         Operating temperature min.         Operating temperature max.         Connection type 2         Family construction form         No. of poles         Family construction form         Gender                                                                                               | Plastic         -20 °C         70 °C         Cap         21         M12         female                                                            |
| Mechanical data   Material data         Material housing         Environmental characteristics   Climatic         Operating temperature min.         Operating temperature max.         Connection type 2         Family construction form         No. of poles         Family construction form         Gender         Color contact carrier                                                                 | Plastic -20 °C -20 °C 70 °C Cap 21 M12 female black                                                                                               |
| Mechanical data   Material data         Material housing         Environmental characteristics   Climatic         Operating temperature min.         Operating temperature max.         Connection type 2         Family construction form         No. of poles         Family construction form         Gender         Color contact carrier         Coding                                                  | Plastic         -20 °C         -20 °C         70 °C         Cap         21         M12         female         black         A                     |
| Mechanical data   Material data         Material housing         Environmental characteristics   Climatic         Operating temperature min.         Operating temperature max.         Connection type 2         Family construction form         No. of poles         Family construction form         Gender         Color contact carrier         Coding         No. of poles                             | Plastic         -20 °C         70 °C         Cap         21         M12         female         black         A         5                          |
| Mechanical data   Material data         Material housing         Environmental characteristics   Climatic         Operating temperature min.         Operating temperature max.         Connection type 2         Family construction form         No. of poles         Family construction form         Gender         Color contact carrier         Coding         No. of poles         PIN 1               | Plastic         -20 °C         70 °C         Cap         21         M12         female         black         A         5         +                |
| Mechanical data   Material data         Material housing         Environmental characteristics   Climatic         Operating temperature min.         Operating temperature max.         Connection type 2         Family construction form         No. of poles         Family construction form         Gender         Color contact carrier         Coding         No. of poles         PIN 1         PIN 2 | Plastic         -20 °C         70 °C         Cap         21         M12         female         black         A         5         +         NC S 2 |