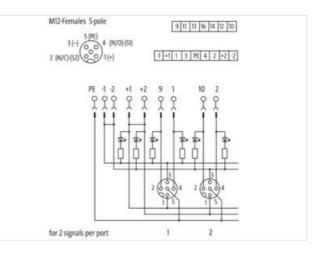

Murrelektronik B.V. | Takkebijsters 3 | 4817 BL Breda | Fon 085-22 20 282 | Fax 085-22 20 283 | shop@murrelektronik.nl | shop.murrelektronik.nl

27440111

| ECLASS-11.1                                                                                                                                                                                                                                                                                                                                                                                                   | 27440111                                                                                                                                          |
|---------------------------------------------------------------------------------------------------------------------------------------------------------------------------------------------------------------------------------------------------------------------------------------------------------------------------------------------------------------------------------------------------------------|---------------------------------------------------------------------------------------------------------------------------------------------------|
| ECLASS-12.0                                                                                                                                                                                                                                                                                                                                                                                                   | 27440111                                                                                                                                          |
| ETIM-5.0                                                                                                                                                                                                                                                                                                                                                                                                      | EC002585                                                                                                                                          |
| customs tariff number                                                                                                                                                                                                                                                                                                                                                                                         | 85369010                                                                                                                                          |
| GTIN                                                                                                                                                                                                                                                                                                                                                                                                          | 4048879055635                                                                                                                                     |
| Packaging unit                                                                                                                                                                                                                                                                                                                                                                                                | 1                                                                                                                                                 |
| Electrical data   Supply                                                                                                                                                                                                                                                                                                                                                                                      |                                                                                                                                                   |
| Operating voltage DC                                                                                                                                                                                                                                                                                                                                                                                          | 24 V                                                                                                                                              |
| Current operating per contact max.                                                                                                                                                                                                                                                                                                                                                                            | 4 A                                                                                                                                               |
| Total current max.                                                                                                                                                                                                                                                                                                                                                                                            | 8 A                                                                                                                                               |
| Installation                                                                                                                                                                                                                                                                                                                                                                                                  |                                                                                                                                                   |
| Connection cross section max.                                                                                                                                                                                                                                                                                                                                                                                 | 1,5 mm <sup>2</sup>                                                                                                                               |
| AWG number max.                                                                                                                                                                                                                                                                                                                                                                                               | 16                                                                                                                                                |
| Installation   Connection                                                                                                                                                                                                                                                                                                                                                                                     |                                                                                                                                                   |
| Connection                                                                                                                                                                                                                                                                                                                                                                                                    | Screw plug-in terminals                                                                                                                           |
| Device protection   Electrical                                                                                                                                                                                                                                                                                                                                                                                |                                                                                                                                                   |
| Degree of protection (EN IEC 60529)                                                                                                                                                                                                                                                                                                                                                                           | IP65, IP67                                                                                                                                        |
| Device protection   Media                                                                                                                                                                                                                                                                                                                                                                                     |                                                                                                                                                   |
| Flame resistance                                                                                                                                                                                                                                                                                                                                                                                              | flame retardant                                                                                                                                   |
| Tidille resistance                                                                                                                                                                                                                                                                                                                                                                                            | name relatioant                                                                                                                                   |
| Mechanical data   Material data                                                                                                                                                                                                                                                                                                                                                                               | name retardant                                                                                                                                    |
|                                                                                                                                                                                                                                                                                                                                                                                                               | Plastic                                                                                                                                           |
| Mechanical data   Material data                                                                                                                                                                                                                                                                                                                                                                               |                                                                                                                                                   |
| Mechanical data   Material data<br>Material housing                                                                                                                                                                                                                                                                                                                                                           |                                                                                                                                                   |
| Mechanical data   Material data<br>Material housing<br>Environmental characteristics   Climatic                                                                                                                                                                                                                                                                                                               | Plastic                                                                                                                                           |
| Mechanical data   Material data         Material housing         Environmental characteristics   Climatic         Operating temperature min.                                                                                                                                                                                                                                                                  | Plastic<br>-20 °C                                                                                                                                 |
| Mechanical data   Material data<br>Material housing<br>Environmental characteristics   Climatic<br>Operating temperature min.<br>Operating temperature max.                                                                                                                                                                                                                                                   | Plastic<br>-20 °C                                                                                                                                 |
| Mechanical data   Material data         Material housing         Environmental characteristics   Climatic         Operating temperature min.         Operating temperature max.         Connection type 2                                                                                                                                                                                                     | Plastic<br>-20 °C<br>70 °C                                                                                                                        |
| Mechanical data   Material data         Material housing         Environmental characteristics   Climatic         Operating temperature min.         Operating temperature max.         Connection type 2         Family construction form                                                                                                                                                                    | Plastic<br>-20 °C<br>70 °C<br>Cap                                                                                                                 |
| Mechanical data   Material data         Material housing         Environmental characteristics   Climatic         Operating temperature min.         Operating temperature max.         Connection type 2         Family construction form         No. of poles                                                                                                                                               | Plastic         -20 °C         -20 °C         70 °C         Cap         21                                                                        |
| Mechanical data   Material data         Material housing         Environmental characteristics   Climatic         Operating temperature min.         Operating temperature max.         Connection type 2         Family construction form         No. of poles         Family construction form                                                                                                              | Plastic         -20 °C         70 °C         Cap         21         M12                                                                           |
| Mechanical data   Material data         Material housing         Environmental characteristics   Climatic         Operating temperature min.         Operating temperature max.         Connection type 2         Family construction form         No. of poles         Family construction form         Gender                                                                                               | Plastic         -20 °C         70 °C         Cap         21         M12         female                                                            |
| Mechanical data   Material data         Material housing         Environmental characteristics   Climatic         Operating temperature min.         Operating temperature max.         Connection type 2         Family construction form         No. of poles         Family construction form         Gender         Color contact carrier                                                                 | Plastic -20 °C -20 °C 70 °C Cap 21 M12 female black                                                                                               |
| Mechanical data   Material data         Material housing         Environmental characteristics   Climatic         Operating temperature min.         Operating temperature max.         Connection type 2         Family construction form         No. of poles         Family construction form         Gender         Color contact carrier         Coding                                                  | Plastic         -20 °C         -20 °C         70 °C         Cap         21         M12         female         black         A                     |
| Mechanical data   Material data         Material housing         Environmental characteristics   Climatic         Operating temperature min.         Operating temperature max.         Connection type 2         Family construction form         No. of poles         Family construction form         Gender         Color contact carrier         Coding         No. of poles                             | Plastic         -20 °C         70 °C         Cap         21         M12         female         black         A         5                          |
| Mechanical data   Material data         Material housing         Environmental characteristics   Climatic         Operating temperature min.         Operating temperature max.         Connection type 2         Family construction form         No. of poles         Family construction form         Gender         Color contact carrier         Coding         No. of poles         PIN 1               | Plastic         -20 °C         70 °C         Cap         21         M12         female         black         A         5         +                |
| Mechanical data   Material data         Material housing         Environmental characteristics   Climatic         Operating temperature min.         Operating temperature max.         Connection type 2         Family construction form         No. of poles         Family construction form         Gender         Color contact carrier         Coding         No. of poles         PIN 1         PIN 2 | Plastic         -20 °C         70 °C         Cap         21         M12         female         black         A         5         +         NC S 2 |