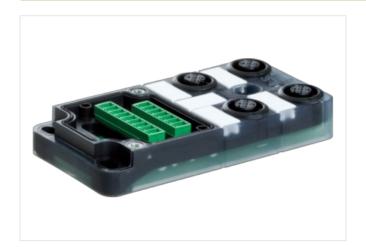

## EXACT12, 4XM12, 5-POLE, BASIC HOUSING, W.O. LED'S

Without homerun-cable

4-way, 5-pole without LED, up to 125 V AC/DC Screw plug-in terminals

Plastic housings with good resistance against chemicals and oils.

## Illustration

Product may differ from Image

| Cor | nmer | cial | data |
|-----|------|------|------|
|-----|------|------|------|

| Commorbial data |          |
|-----------------|----------|
| ECLASS-6.0      | 27279219 |
| ECLASS-6.1      | 27279219 |
| ECLASS-7.0      | 27279219 |