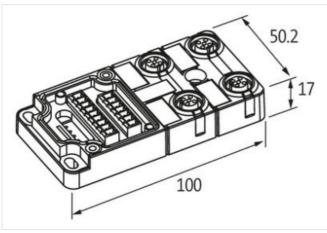

## EXACT12, 4XM12, 5-POLE, BASIC HOUSING, W.O. LED'S

Without homerun-cable

4-way, 5-pole without LED, up to 125 V AC/DC Screw plug-in terminals

Plastic housings with good resistance against chemicals and oils.

## Illustration

Product may differ from Image

| Cor | nmer | cial | data |
|-----|------|------|------|
|-----|------|------|------|

| Commorbial data |          |
|-----------------|----------|
| ECLASS-6.0      | 27279219 |
| ECLASS-6.1      | 27279219 |
| ECLASS-7.0      | 27279219 |