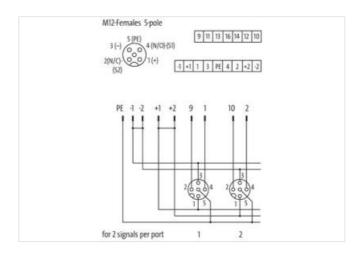

| ECLASS-8.0                                                                                                                                                                                                    | 27279219                                            |
|---------------------------------------------------------------------------------------------------------------------------------------------------------------------------------------------------------------|-----------------------------------------------------|
| ECLASS-9.0                                                                                                                                                                                                    | 27440108                                            |
| ECLASS-10.1                                                                                                                                                                                                   | 27440111                                            |
| ECLASS-11.1                                                                                                                                                                                                   | 27440111                                            |
| ECLASS-12.0                                                                                                                                                                                                   | 27440111                                            |
| ETIM-5.0                                                                                                                                                                                                      | EC002585                                            |
| customs tariff number                                                                                                                                                                                         | 85369010                                            |
| GTIN                                                                                                                                                                                                          | 4048879055833                                       |
| Packaging unit                                                                                                                                                                                                | 1                                                   |
| Electrical data   Supply                                                                                                                                                                                      |                                                     |
| Operating voltage AC                                                                                                                                                                                          | 125 V                                               |
| Operating voltage DC                                                                                                                                                                                          | 125 V                                               |
| Current operating per contact max.                                                                                                                                                                            | 4 A                                                 |
| Total current max.                                                                                                                                                                                            | 8 A                                                 |
| Device protection   Electrical                                                                                                                                                                                |                                                     |
| Degree of protection (EN IEC 60529)                                                                                                                                                                           | IP65, IP67                                          |
| Device protection   Media                                                                                                                                                                                     |                                                     |
| Flame resistance                                                                                                                                                                                              | flame retardant                                     |
| Mechanical data   Material data                                                                                                                                                                               |                                                     |
| Material housing                                                                                                                                                                                              | Plastic                                             |
|                                                                                                                                                                                                               |                                                     |
| Environmental characteristics   Climatic                                                                                                                                                                      |                                                     |
| Environmental characteristics   Climatic Operating temperature min.                                                                                                                                           | -20 °C                                              |
| •                                                                                                                                                                                                             | -20 °C<br>70 °C                                     |
| Operating temperature min.                                                                                                                                                                                    |                                                     |
| Operating temperature min.  Operating temperature max.                                                                                                                                                        |                                                     |
| Operating temperature min. Operating temperature max. Connection type 2                                                                                                                                       | 70 °C                                               |
| Operating temperature min. Operating temperature max.  Connection type 2  Family construction form                                                                                                            | 70 °C Cap                                           |
| Operating temperature min. Operating temperature max.  Connection type 2  Family construction form  No. of poles                                                                                              | 70 °C  Cap  16                                      |
| Operating temperature min. Operating temperature max.  Connection type 2  Family construction form  No. of poles  Family construction form  Gender  Color contact carrier                                     | 70 °C  Cap  16  M12                                 |
| Operating temperature min. Operating temperature max.  Connection type 2  Family construction form  No. of poles  Family construction form  Gender  Color contact carrier  Coding                             | 70 °C  Cap  16  M12  female                         |
| Operating temperature min. Operating temperature max.  Connection type 2  Family construction form  No. of poles  Family construction form  Gender  Color contact carrier                                     | 70 °C  Cap  16  M12  female  black                  |
| Operating temperature min. Operating temperature max.  Connection type 2  Family construction form  No. of poles  Family construction form  Gender  Color contact carrier  Coding  No. of poles  PIN 1        | 70 °C  Cap  16  M12  female  black  A               |
| Operating temperature min. Operating temperature max.  Connection type 2  Family construction form  No. of poles  Family construction form  Gender  Color contact carrier  Coding  No. of poles  PIN 1  PIN 2 | 70 °C  Cap  16  M12  female  black  A               |
| Operating temperature min. Operating temperature max.  Connection type 2  Family construction form  No. of poles  Family construction form  Gender  Color contact carrier  Coding  No. of poles  PIN 1        | 70 °C  Cap  16  M12  female  black  A  5            |
| Operating temperature min. Operating temperature max.  Connection type 2  Family construction form  No. of poles  Family construction form  Gender  Color contact carrier  Coding  No. of poles  PIN 1  PIN 2 | 70 °C  Cap  16  M12  female  black  A  5  +  NC S 2 |