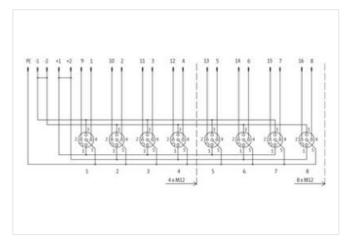

| ECLASS-8.0                                                                                                                                                                                                    | 27279219                                            |
|---------------------------------------------------------------------------------------------------------------------------------------------------------------------------------------------------------------|-----------------------------------------------------|
| ECLASS-9.0                                                                                                                                                                                                    | 27440108                                            |
| ECLASS-10.1                                                                                                                                                                                                   | 27440111                                            |
| ECLASS-11.1                                                                                                                                                                                                   | 27440111                                            |
| ECLASS-12.0                                                                                                                                                                                                   | 27440111                                            |
| ETIM-5.0                                                                                                                                                                                                      | EC002585                                            |
| customs tariff number                                                                                                                                                                                         | 85369010                                            |
| GTIN                                                                                                                                                                                                          | 4048879055833                                       |
| Packaging unit                                                                                                                                                                                                | 1                                                   |
| Electrical data   Supply                                                                                                                                                                                      |                                                     |
| Operating voltage AC                                                                                                                                                                                          | 125 V                                               |
| Operating voltage DC                                                                                                                                                                                          | 125 V                                               |
| Current operating per contact max.                                                                                                                                                                            | 4 A                                                 |
| Total current max.                                                                                                                                                                                            | 8 A                                                 |
| Device protection   Electrical                                                                                                                                                                                |                                                     |
| Degree of protection (EN IEC 60529)                                                                                                                                                                           | IP65, IP67                                          |
| Device protection   Media                                                                                                                                                                                     |                                                     |
| Flame resistance                                                                                                                                                                                              | flame retardant                                     |
| Mechanical data   Material data                                                                                                                                                                               |                                                     |
| Material housing                                                                                                                                                                                              | Plastic                                             |
|                                                                                                                                                                                                               |                                                     |
| Environmental characteristics   Climatic                                                                                                                                                                      |                                                     |
| Environmental characteristics   Climatic Operating temperature min.                                                                                                                                           | -20 °C                                              |
| •                                                                                                                                                                                                             | -20 °C<br>70 °C                                     |
| Operating temperature min.                                                                                                                                                                                    |                                                     |
| Operating temperature min.  Operating temperature max.                                                                                                                                                        |                                                     |
| Operating temperature min. Operating temperature max. Connection type 2                                                                                                                                       | 70 °C                                               |
| Operating temperature min. Operating temperature max.  Connection type 2  Family construction form                                                                                                            | 70 °C Cap                                           |
| Operating temperature min. Operating temperature max.  Connection type 2  Family construction form  No. of poles                                                                                              | 70 °C  Cap  16                                      |
| Operating temperature min. Operating temperature max.  Connection type 2  Family construction form  No. of poles  Family construction form  Gender  Color contact carrier                                     | 70 °C  Cap  16  M12                                 |
| Operating temperature min. Operating temperature max.  Connection type 2  Family construction form  No. of poles  Family construction form  Gender  Color contact carrier  Coding                             | 70 °C  Cap  16  M12  female                         |
| Operating temperature min. Operating temperature max.  Connection type 2  Family construction form  No. of poles  Family construction form  Gender  Color contact carrier                                     | 70 °C  Cap  16  M12  female  black                  |
| Operating temperature min. Operating temperature max.  Connection type 2  Family construction form  No. of poles  Family construction form  Gender  Color contact carrier  Coding  No. of poles  PIN 1        | 70 °C  Cap  16  M12  female  black  A               |
| Operating temperature min. Operating temperature max.  Connection type 2  Family construction form  No. of poles  Family construction form  Gender  Color contact carrier  Coding  No. of poles  PIN 1  PIN 2 | 70 °C  Cap  16  M12  female  black  A               |
| Operating temperature min. Operating temperature max.  Connection type 2  Family construction form  No. of poles  Family construction form  Gender  Color contact carrier  Coding  No. of poles  PIN 1        | 70 °C  Cap  16  M12  female  black  A  5            |
| Operating temperature min. Operating temperature max.  Connection type 2  Family construction form  No. of poles  Family construction form  Gender  Color contact carrier  Coding  No. of poles  PIN 1  PIN 2 | 70 °C  Cap  16  M12  female  black  A  5  +  NC S 2 |