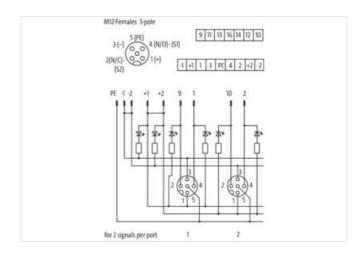

PIN 5

| ECLASS-9.0                               | 27440108        |
|------------------------------------------|-----------------|
| ECLASS-10.1                              | 27440111        |
| ECLASS-11.1                              | 27440111        |
| ECLASS-12.0                              | 27440111        |
| ETIM-5.0                                 | EC002585        |
| customs tariff number                    | 85369010        |
| GTIN                                     | 4048879055840   |
| Packaging unit                           | 1               |
| Electrical data   Supply                 |                 |
| Operating voltage DC                     | 24 V            |
| Current operating per contact max.       | 4 A             |
| Total current max.                       | 8 A             |
| Device protection   Electrical           |                 |
| Degree of protection (EN IEC 60529)      | IP65, IP67      |
| Device protection   Media                |                 |
| Flame resistance                         | flame retardant |
| Mechanical data   Material data          |                 |
| Material housing                         | Plastic         |
| Environmental characteristics   Climatic |                 |
| Operating temperature min.               | -20 °C          |
| Operating temperature max.               | 70 °C           |
| Connection type 2                        |                 |
| Family construction form                 | Сар             |
| No. of poles                             | 16              |
| Family construction form                 | M12             |
| Gender                                   | female          |
| Color contact carrier                    | black           |
| Coding                                   | A               |
| No. of poles                             | 5               |
| PIN 1                                    | +               |
| PIN 2                                    | NC S 2          |
| PIN 3                                    | -               |
| PIN 4                                    | NO S 1          |

PE