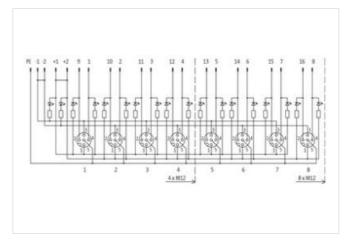

PIN 5

| ECLASS-9.0                               | 27440108        |
|------------------------------------------|-----------------|
| ECLASS-10.1                              | 27440111        |
| ECLASS-11.1                              | 27440111        |
| ECLASS-12.0                              | 27440111        |
| ETIM-5.0                                 | EC002585        |
| customs tariff number                    | 85369010        |
| GTIN                                     | 4048879055840   |
| Packaging unit                           | 1               |
| Electrical data   Supply                 |                 |
| Operating voltage DC                     | 24 V            |
| Current operating per contact max.       | 4 A             |
| Total current max.                       | 8 A             |
| Device protection   Electrical           |                 |
| Degree of protection (EN IEC 60529)      | IP65, IP67      |
| Device protection   Media                |                 |
| Flame resistance                         | flame retardant |
| Mechanical data   Material data          |                 |
| Material housing                         | Plastic         |
| Environmental characteristics   Climatic |                 |
| Operating temperature min.               | -20 °C          |
| Operating temperature max.               | 70 °C           |
| Connection type 2                        |                 |
| Family construction form                 | Сар             |
| No. of poles                             | 16              |
| Family construction form                 | M12             |
| Gender                                   | female          |
| Color contact carrier                    | black           |
| Coding                                   | A               |
| No. of poles                             | 5               |
| PIN 1                                    | +               |
| PIN 2                                    | NC S 2          |
| PIN 3                                    | -               |
| PIN 4                                    | NO S 1          |

PE