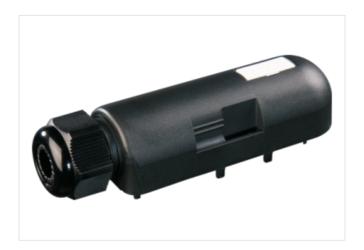

## CAP FOR EXACT8, LONG, WITH 18-POLE SPRING-TERM.

Without homerun-cable

Connection cap long Spring clamp terminals, 18-pole Further cable lengths on request.

Plastic housings with good resistance against chemicals and oils.

## Illustration

Product may differ from Image

| Commercial data |          |
|-----------------|----------|
| ECLASS-6.0      | 27143423 |
| ECLASS-6.1      | 27279219 |
| ECLASS-7.0      | 27279219 |
| ECLASS-8.0      | 27279219 |
| ECLASS-9.0      | 27440108 |