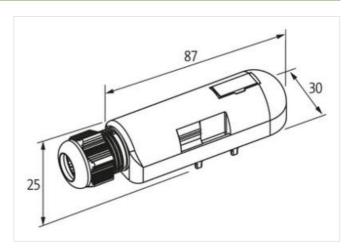

## CAP FOR EXACT8, LONG, WITH 18-POLE SPRING-TERM.

Without homerun-cable

Connection cap long Spring clamp terminals, 18-pole Further cable lengths on request.

Plastic housings with good resistance against chemicals and oils.

## Illustration

Product may differ from Image

| Commercial data |          |
|-----------------|----------|
| ECLASS-6.0      | 27143423 |
| ECLASS-6.1      | 27279219 |
| ECLASS-7.0      | 27279219 |
| ECLASS-8.0      | 27279219 |
| ECLASS-9.0      | 27440108 |