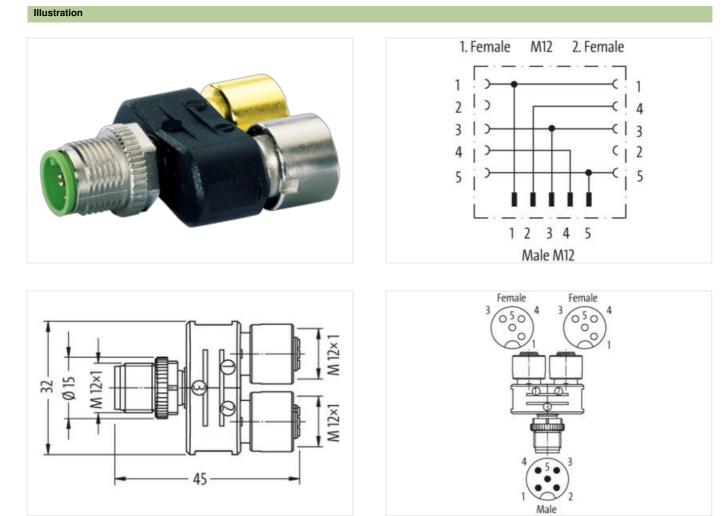

## T-Coupler Slimline M12 male / 2x M12 female A-cod.

5-pol. / 4-pol.

T-coupler (Slim Line) Male straight - females straight M12 - M12 5-pole Distribution function (NO) T-coupler optimized for SIEMENS ET200X Plastic housings with good resistance against chemicals and oils. The resistance to aggressive media should be individually tested for your application. Further details on request.