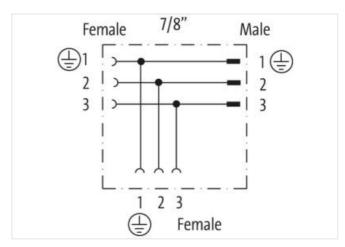

## Mini (7/8) 3 pole Tee, Male (Ext.)/2x Female

Yellow Housing

T-coupler 7/8" - 7/8", female/male 3-pole Parallel circuit

## Illustration

Product may differ from Image

| Commercial data       |               |
|-----------------------|---------------|
| ECLASS-10.1           | 27440106      |
| ECLASS-11.1           | 27440106      |
| ECLASS-12.0           | 27440106      |
| customs tariff number | 85366990      |
| GTIN                  | 4065909016022 |
| Packaging unit        | 1             |