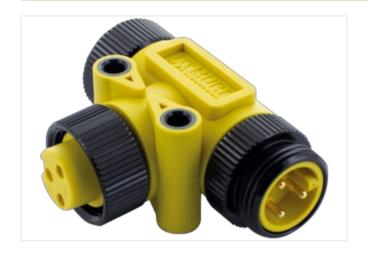

## Mini (7/8) 3 pole Tee, Male (Ext.)/2x Female

Yellow Housing

T-coupler 7/8" - 7/8", female/male 3-pole Parallel circuit

## Illustration

Product may differ from Image

| Commercial data       |               |
|-----------------------|---------------|
| ECLASS-10.1           | 27440106      |
| ECLASS-11.1           | 27440106      |
| ECLASS-12.0           | 27440106      |
| customs tariff number | 85366990      |
| GTIN                  | 4065909016022 |
| Packaging unit        | 1             |