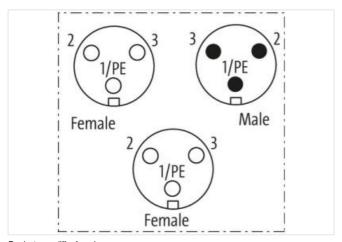

## Mini (7/8) 3 pole Tee, Male (Ext.)/2x Female

Yellow Housing

T-coupler 7/8" - 7/8", female/male 3-pole Parallel circuit

## Illustration

Product may differ from Image

| Commercial data       |               |
|-----------------------|---------------|
| ECLASS-10.1           | 27440106      |
| ECLASS-11.1           | 27440106      |
| ECLASS-12.0           | 27440106      |
| customs tariff number | 85366990      |
| GTIN                  | 4065909016022 |
| Packaging unit        | 1             |