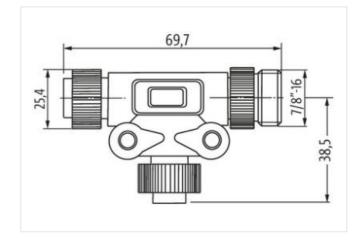

## Mini (7/8) 3 pole Tee, Male (Ext.)/2x Female

Yellow Housing

T-coupler 7/8" - 7/8", female/male 3-pole Parallel circuit

## Illustration

Product may differ from Image

| Commercial data       |               |
|-----------------------|---------------|
| ECLASS-10.1           | 27440106      |
| ECLASS-11.1           | 27440106      |
| ECLASS-12.0           | 27440106      |
| customs tariff number | 85366990      |
| GTIN                  | 4065909016022 |
| Packaging unit        | 1             |