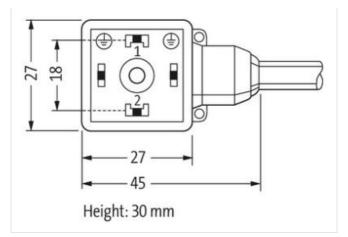

## Valve plug MDC06-4s / MSUD valve A-18mm Xtreme

PUR 2x0.75 bk UL/CSA+drag ch. 2m

Xtreme - Outdoor Male straight – female 90° 12...24 V AC/DC compatibel to Deutsch DT06-4S MSUD A

without components

Plastic housings with good resistance against chemicals and oils.

## Illustration

stay connected

Product may differ from Image

| Side 1         Side 1           Mounting method         inserted, screwed           Coating contact         nickel plated           Family construction form         MSUD A           Material contact         Copper alloy           No. of poles         4           Degree of protection (EN IEC 60529)         IP65, IP66K, IP68           Side 2         Wounting method           Mounting method         inserted, screwed           Coating contact         nickel plated           Family construction form         Ampherol A706-4S           Material contact         Copper alloy           No. of poles         2           Degree of protection (EN IEC 60529)         IP68           Commercial date           ECLASS-6.0           ECLASS-7.0           27279218           ECLASS-8.0           27279218           ECLASS-9.0           27260311           ECLASS-10.1         27060312           ECLASS-11.1         27060312           ECLASS-12.0         2760312           ECLASS-12.0         27060312           ECLASS-12.0         20                                                                                                                                                                                                                                                                                                                                                                                                                                                                                                                                                                                                                                                                                                                                                                                                                                                                                                                                                                                                                                                                   |                                     |                   |
|--------------------------------------------------------------------------------------------------------------------------------------------------------------------------------------------------------------------------------------------------------------------------------------------------------------------------------------------------------------------------------------------------------------------------------------------------------------------------------------------------------------------------------------------------------------------------------------------------------------------------------------------------------------------------------------------------------------------------------------------------------------------------------------------------------------------------------------------------------------------------------------------------------------------------------------------------------------------------------------------------------------------------------------------------------------------------------------------------------------------------------------------------------------------------------------------------------------------------------------------------------------------------------------------------------------------------------------------------------------------------------------------------------------------------------------------------------------------------------------------------------------------------------------------------------------------------------------------------------------------------------------------------------------------------------------------------------------------------------------------------------------------------------------------------------------------------------------------------------------------------------------------------------------------------------------------------------------------------------------------------------------------------------------------------------------------------------------------------------------------------------|-------------------------------------|-------------------|
| Mounting method         inserted, screwed           Coating contact         nickel plated           Family construction form         MSUD A           Miderial contact         Copper alloy           No. of poles         4           Degree of protection (EN IEC 60529)         IP65, IP66K, IP68           Side 2           Wounting method           Mounting method         inserted, screwed           Coating contact         nickel plated           Family construction form         Ampherol AT06-48           Material contact         Copper alloy           No. of poles         2           Degree of protection (EN IEC 60529)         IP68           Commercial data           ECLASS-6.0           ECLASS-6.0           ECLASS-7.0           ECLASS-8.0           ECLASS-9.0           ECLASS-10.1           ECLASS-11.1           ECLASS-12.0           ECLASS-12.0           ECLASS-12.0           ECLASS-12.0           ECLASS-12.0           ECLASS-12.0           ECLASS-10.1                                                                                                                                                                                                                                                                                                                                                                                                                                                                                                                                                                                                                                                                                                                                                                                                                                                                                                                                                                                                                                                                                                                           | Cable length                        | 2 m               |
| Coating contact         nickel plated           Family construction form         MSUD A           Material contact         Copper alloy           No. of poles         4           Degree of protection (EN IEC 60529)         IP65, IP66K, IP68           Side 2           Mounting method           Coating contact         nickel plated           Family construction form         Amphenol AT06-4S           Material contact         Copper alloy           No. of poles         2           Degree of protection (EN IEC 60529)         IP68           Commercial data           ECLASS-6.0           ECLASS-7.0           ECLASS-7.0         27279218           ECLASS-8.0         27060311           ECLASS-1.1         27060312           ECLASS-11.1         27060312           ECLASS-12.0         27060312           ETIM-5.0         EC001855           customs tariff number         85444290           GTIN         4048879757461           Packaging unit         1           Electrical data   Supply           Operating voltag                                                                                                                                                                                                                                                                                                                                                                                                                                                                                                                                                                                                                                                                                                                                                                                                                                                                                                                                                                                                                                                                             | Side 1                              |                   |
| Family construction form MSUD A Material contact Copper alloy  Mounting method inserted, screwed  Coating contact nickel plated  Family construction form Amphenol AT06-4S  Material contact Copper alloy  No. of poles  Zepper of protection (EN IEC 60529)  Degree of protection (EN IEC 60429)  Degree of protec | Mounting method                     | inserted, screwed |
| Material contact         Copper alloy           No. of poles         4           Degree of protection (EN IEC 60529)         IP65, IP66K, IP68           Side 2           Mounting method         inserted, screwed           Coating contact         nickel plated           Family construction form         Amphenol AT06-4S           Material contact         Copper alloy           No. of poles         2           Degree of protection (EN IEC 60529)         IP68           Commercial data           ECLASS-6.0         27279218           ECLASS-7.0         27279218           ECLASS-7.0         27279218           ECLASS-9.0         27060312           ECLASS-10.1         27060312           ECLASS-11.1         27060312           ECLASS-12.0         27060312           ECIASS-12.0         ECO1855           COUNTIESS           COUNTIESS           COUNTIESS           COUNTIESS           COUNTIESS COUNTIESS           COUNTIESS COUNTIESS COUNTIESS COUNTIESS COUNTIESS COUNTIESS COUNTIESS COUNTIESS COUNTIESS COUNTIESS COUNTIESS COUNTIESS COUNTIESS COUNTIESS C                                                                                                                                                                                                                                                                                                                                                                                                                                                                                                                                                                                                                                                                                                                                                                                                                                                                                                                                                                                                                                 | Coating contact                     | nickel plated     |
| No. of poles 4 Degree of protection (EN IEC 60529) IP65, IP66K, IP68  Side 2  Mounting method inserted, screwed Coating contact nickel plated Family construction form Amphenol AT06-45 Material contact Copper alloy No. of poles 2 Degree of protection (EN IEC 60529) IP68  Commercial data  Columbratial Columbratian Columbratic Columbratian Columbratian Columbratian Columbratian Columbratic Columbratian Columbratian Columbratian Columbratian Columbratic Columbratian Columbratic Columbratic Columbratic Columbratic Columbratic Columbratian Columbratic Colu | Family construction form            | MSUD A            |
| Degree of protection (EN IEC 60529)         IP65, IP66K, IP68           Side 2           Mounting method         inserted, screwed           Coating contact         nickel plated           Family construction form         Amphenol AT06-4S           Material contact         Copper alloy           No. of poles         2           Degree of protection (EN IEC 60529)         IP68           Commercial data           ECLASS-6.0         27279218           ECLASS-7.0         27279218           ECLASS-9.0         27060311           ECLASS-9.0         27060312           ECLASS-1.1.1         27060312           ECLASS-12.0         27060312           ECLASS-12.0         27060312           ECLASS-12.0         25040185           coustoms tariff number         85444290           GTIN         404887957461           Packaging unit         1           Electrical data   Supply           Operating voltage AC min.         12 V           Operating voltage AC max.         24 V           Operating voltage DC min.         12 V           Operating voltage DC min.         12 V           Operating voltage DC min.         24 V           Ope                                                                                                                                                                                                                                                                                                                                                                                                                                                                                                                                                                                                                                                                                                                                                                                                                                                                                                                                                       | Material contact                    | Copper alloy      |
| Side 2           Mounting method         inserted, screwed           Coating contact         nickel plated           Family construction form         Amphenol AT06-4S           Material contact         Copper alloy           No. of poles         2           Degree of protection (EN IEC 60529)         IP68           Commercial data           ECLASS-6.0         27279218           ECLASS-7.0         27279218           ECLASS-8.0         27279218           ECLASS-9.0         27060311           ECLASS-9.0         27060312           ECLASS-10.1         27060312           ECLASS-12.0         27060312           ECLASS-12.0         27060312           ETIM-5.0         ECO01855           customs tariff number         85444290           GTIN         4048879757461           Packaging unit         1           Electrical data   Supply           Operating voltage AC min.         12 V           Operating voltage AC max.         24 V           Operating voltage DC min.         12 V           Operating voltage DC min.         12 V           Operating voltage DC min.         12 V           Operating voltage AC max. <t< td=""><td>No. of poles</td><td>4</td></t<>                                                                                                                                                                                                                                                                                                                                                                                                                                                                                                                                                                                                                                                                                                                                                                                                                                                                                                                        | No. of poles                        | 4                 |
| Mounting method inserted, screwed Coating contact nickel plated Family construction form Amphenol AT06-4S Material contact Copper alloy No. of poles 2 Degree of protection (EN IEC 60529) IP68  Commercial data  ECLASS-6.0 27279218  ECLASS-7.0 27279218  ECLASS-8.0 27279218  ECLASS-9.0 27060311  ECLASS-9.0 27060312  ECLASS-1.1 27060312  ECLASS-1.2 27060312  ETIM-5.0 EC001855  customs tariff number 85444290  GTIN 4048879757461  Packaging unit 1  Electrical data   Suppty  Operating voltage AC min. 12 V  Operating voltage AC min. 12 V  Operating voltage DC min. 12 V  Operating voltage DC max. 24 V  Current operating per contact max. 4 A  Diagnostics  Status indication LED yellow                                                                                                                                                                                                                                                                                                                                                                                                                                                                                                                                                                                                                                                                                                                                                                                                                                                                                                                                                                                                                                                                                                                                                                                                                                              | Degree of protection (EN IEC 60529) | IP65, IP66K, IP68 |
| Coating contact         nickel plated           Family construction form         Amphenol AT06-4S           Material contact         Copper alloy           No. of poles         2           Degree of protection (EN IEC 60529)         IP68           Commercial data           ECLASS-6.0         27279218           ECLASS-7.0         27279218           ECLASS-8.0         27279218           ECLASS-9.0         27060311           ECLASS-9.0         27060312           ECLASS-1.1         27060312           ECLASS-11.1         27060312           ECLASS-12.0         27060312           ETIM-5.0         EC001855           customs tariff number         85444290           GTIN         4048879757461           Packaging unit         1           Electrical data   Supply           Operating voltage AC min.         12 V           Operating voltage AC min.         12 V           Operating voltage DC min.         12 V           Operating voltage DC max.         24 V           Current operating voltage DC max.         24 V           Current operating voltage DC max.         24 V           Current operating voltage DC max.         24 V                                                                                                                                                                                                                                                                                                                                                                                                                                                                                                                                                                                                                                                                                                                                                                                                                                                                                                                                                       | Side 2                              |                   |
| Family construction form         Amphenol AT06-4S           Material contact         Copper alloy           No. of poles         2           Degree of protection (EN IEC 60529)         IP68           Commercial data           ECLASS-6.0         27279218           ECLASS-7.0         27279218           ECLASS-8.0         27279218           ECLASS-9.0         27060311           ECLASS-9.0         27060312           ECLASS-10.1         27060312           ECLASS-12.0         27060312           ECIMSS-12.0         27060312           ECIMSS-12.0         27060312           ECIMSS-12.0         25444290           GTIN         4048879757461           Packaging unit         1           Electrical data   Supply           Operating voltage AC min.         12 V           Operating voltage AC max.         24 V           Operating voltage DC min.         12 V           Operating voltage DC max.         24 V           Current operating per contact max.         4 A           Diagnostics         Status indication LED         yellow                                                                                                                                                                                                                                                                                                                                                                                                                                                                                                                                                                                                                                                                                                                                                                                                                                                                                                                                                                                                                                                            | Mounting method                     | inserted, screwed |
| Material contact         Copper alloy           No. of poles         2           Degree of protection (EN IEC 60529)         IP68           Commercial data           ECLASS-6.0           ECLASS-7.0         27279218           ECLASS-8.0         27279218           ECLASS-9.0         27060311           ECLASS-9.0         27060312           ECLASS-10.1         27060312           ECLASS-12.0         27060312           ECITIM-5.0         EC001855           customs tariff number         85444290           GTIN         4048879757461           Packaging unit         1           Electrical data   Supply           Operating voltage AC min.         12 V           Operating voltage AC max.         24 V           Operating voltage DC min.         12 V           Operating voltage DC max.         24 V           Current operating per contact max.         4 A           Diagnostics           Status indication LED         yellow                                                                                                                                                                                                                                                                                                                                                                                                                                                                                                                                                                                                                                                                                                                                                                                                                                                                                                                                                                                                                                                                                                                                                                     | Coating contact                     | nickel plated     |
| No. of poles 2 Degree of protection (EN IEC 60529) IP68  Commercial data  ECLASS-6.0 27279218  ECLASS-7.0 27279218  ECLASS-8.0 27279218  ECLASS-9.0 27060311  ECLASS-10.1 27060312  ECLASS-11.1 27060312  ECLASS-12.0 27060312  ETIM-5.0 ECO01855  customs tariff number 85444290  GTIN 4048879757461  Packaging unit 1  Electrical data   Supply  Operating voltage AC min. 12 V  Operating voltage AC max. 24 V  Operating voltage DC min. 12 V  Operating voltage DC max. 24 V  Current operating per contact max. 4 A  Diagnostics  Status indication LED yellow                                                                                                                                                                                                                                                                                                                                                                                                                                                                                                                                                                                                                                                                                                                                                                                                                                                                                                                                                                                                                                                                                                                                                                                                                                                                                                                                                                                                                                                                                                                                                           | Family construction form            | Amphenol AT06-4S  |
| Degree of protection (EN IEC 60529)         IP68           Commercial data         ECLASS-6.0         27279218           ECLASS-7.0         27279218         ECLASS-8.0         ECLASS-8.0         27279218           ECLASS-9.0         27060311         ECLASS-10.1         ECLASS-10.1         27060312         ECLASS-10.1         27060312         ECLASS-11.1         27060312         ECLASS-12.0         ECIM-5.0         ECO01855         ECUASS-12.0         ECO01855         ECUASS-12.0         ECO01855         ECUASS-12.0         ECO01855         ECUASS-12.0         ECUASS-12.0 <td>Material contact</td> <td>Copper alloy</td>                                                                                                                                                                                                                                                                                                                                                                                                                                                                                                                                                                                                                                                                  | Material contact                    | Copper alloy      |
| Commercial data           ECLASS-6.0         27279218           ECLASS-7.0         27279218           ECLASS-8.0         27279218           ECLASS-9.0         27060311           ECLASS-10.1         27060312           ECLASS-11.1         27060312           ECLASS-12.0         27060312           ETIM-5.0         EC001855           customs tariff number         85444290           GTIN         4048879757461           Packaging unit         1           Electrical data   Supply           Operating voltage AC min.         12 V           Operating voltage AC max.         24 V           Operating voltage DC min.         12 V           Operating voltage DC max.         24 V           Current operating per contact max.         4 A           Diagnostics         Status indication LED         yellow                                                                                                                                                                                                                                                                                                                                                                                                                                                                                                                                                                                                                                                                                                                                                                                                                                                                                                                                                                                                                                                                                                                                                                                                                                                                                                   | No. of poles                        | 2                 |
| ECLASS-6.0 27279218  ECLASS-7.0 27279218  ECLASS-8.0 27279218  ECLASS-9.0 27060311  ECLASS-10.1 27060312  ECLASS-11.1 27060312  ECLASS-12.0 27060312  ETIM-5.0 EC01855  customs tariff number 85444290  GTIN 4048879757461  Packaging unit 1  Electrical data   Supply  Operating voltage AC min. 12 V  Operating voltage AC max. 24 V  Operating voltage DC min. 12 V  Operating voltage DC max. 24 V  Current operating per contact max. 4 A  Diagnostics  Status indication LED yellow                                                                                                                                                                                                                                                                                                                                                                                                                                                                                                                                                                                                                                                                                                                                                                                                                                                                                                                                                                                                                                                                                                                                                                                                                                                                                                                                                                                                                                                                                                                                                                                                                                      | Degree of protection (EN IEC 60529) | IP68              |
| ECLASS-7.0 27279218  ECLASS-8.0 27279218  ECLASS-9.0 27060311  ECLASS-10.1 27060312  ECLASS-11.1 27060312  ECLASS-12.0 27060312  ETIM-5.0 EC001855  customs tariff number 85444290  GTIN 4048879757461  Packaging unit 1  Electrical data   Supply  Operating voltage AC min. 12 V  Operating voltage AC max. 24 V  Operating voltage DC min. 12 V  Operating voltage DC max. 24 V  Current operating voltage DC max. 24 V  Current operating per contact max. 4 A  Diagnostics  Status indication LED yellow                                                                                                                                                                                                                                                                                                                                                                                                                                                                                                                                                                                                                                                                                                                                                                                                                                                                                                                                                                                                                                                                                                                                                                                                                                                                                                                                                                                                                                                                                                                                                                                                                  | Commercial data                     |                   |
| ECLASS-8.0 27279218  ECLASS-9.0 27060311  ECLASS-10.1 27060312  ECLASS-11.1 27060312  ECLASS-12.0 27060312  ETIM-5.0 EC001855  customs tariff number 85444290  GTIN 4048879757461  Packaging unit 1  Electrical data   Supply  Operating voltage AC min. 12 V  Operating voltage AC max. 24 V  Operating voltage DC min. 12 V  Operating voltage DC min. 12 V  Operating voltage DC min. 12 V  Operating voltage DC max. 24 V  Current operating per contact max. 4 A  Diagnostics  Status indication LED yellow                                                                                                                                                                                                                                                                                                                                                                                                                                                                                                                                                                                                                                                                                                                                                                                                                                                                                                                                                                                                                                                                                                                                                                                                                                                                                                                                                                                                                                                                                                                                                                                                               | ECLASS-6.0                          | 27279218          |
| ECLASS-9.0 27060311 ECLASS-10.1 27060312 ECLASS-11.1 27060312 ECLASS-12.0 27060312 ETIM-5.0 EC001855 customs tariff number 85444290 GTIN 4048879757461 Packaging unit 1  Electrical data   Supply Operating voltage AC min. 12 V Operating voltage AC max. 24 V Operating voltage DC min. 12 V Operating voltage DC max. 24 V Operating voltage DC max. 24 V Current operating per contact max. 4 A  Diagnostics Status indication LED yellow                                                                                                                                                                                                                                                                                                                                                                                                                                                                                                                                                                                                                                                                                                                                                                                                                                                                                                                                                                                                                                                                                                                                                                                                                                                                                                                                                                                                                                                                                                                                                                                                                                                                                  | ECLASS-7.0                          | 27279218          |
| ECLASS-10.1 27060312 ECLASS-11.1 27060312 ECLASS-12.0 27060312 ETIM-5.0 EC001855 customs tariff number 85444290 GTIN 4048879757461 Packaging unit 1  Electrical data   Supply Operating voltage AC min. 12 V Operating voltage AC max. 24 V Operating voltage DC min. 12 V Operating voltage DC min. 12 V Operating voltage DC max. 24 V Current operating per contact max. 4 A  Diagnostics Status indication LED yellow                                                                                                                                                                                                                                                                                                                                                                                                                                                                                                                                                                                                                                                                                                                                                                                                                                                                                                                                                                                                                                                                                                                                                                                                                                                                                                                                                                                                                                                                                                                                                                                                                                                                                                      | ECLASS-8.0                          | 27279218          |
| ECLASS-11.1 27060312  ECLASS-12.0 27060312  ETIM-5.0 EC001855  customs tariff number 85444290  GTIN 4048879757461  Packaging unit 1  Electrical data   Supply  Operating voltage AC min. 12 V  Operating voltage AC max. 24 V  Operating voltage DC min. 12 V  Operating voltage DC min. 12 V  Operating voltage DC max. 24 V  Current operating per contact max. 4 A  Diagnostics  Status indication LED yellow                                                                                                                                                                                                                                                                                                                                                                                                                                                                                                                                                                                                                                                                                                                                                                                                                                                                                                                                                                                                                                                                                                                                                                                                                                                                                                                                                                                                                                                                                                                                                                                                                                                                                                               | ECLASS-9.0                          | 27060311          |
| ECLASS-12.0 27060312  ETIM-5.0 EC001855 customs tariff number 85444290  GTIN 4048879757461  Packaging unit 1  Electrical data   Supply  Operating voltage AC min. 12 V  Operating voltage AC max. 24 V  Operating voltage DC min. 12 V  Operating voltage DC max. 24 V  Current operating per contact max. 4 A  Diagnostics  Status indication LED yellow                                                                                                                                                                                                                                                                                                                                                                                                                                                                                                                                                                                                                                                                                                                                                                                                                                                                                                                                                                                                                                                                                                                                                                                                                                                                                                                                                                                                                                                                                                                                                                                                                                                                                                                                                                      | ECLASS-10.1                         | 27060312          |
| ETIM-5.0 EC001855 customs tariff number 85444290 GTIN 4048879757461 Packaging unit 1  Electrical data   Supply Operating voltage AC min. 12 V Operating voltage AC max. 24 V Operating voltage DC min. 12 V Operating voltage DC min. 12 V Operating voltage DC min. 44 A  Diagnostics Status indication LED yellow                                                                                                                                                                                                                                                                                                                                                                                                                                                                                                                                                                                                                                                                                                                                                                                                                                                                                                                                                                                                                                                                                                                                                                                                                                                                                                                                                                                                                                                                                                                                                                                                                                                                                                                                                                                                            | ECLASS-11.1                         | 27060312          |
| Customs tariff number 85444290 GTIN 4048879757461 Packaging unit 1  Electrical data   Supply Operating voltage AC min. 12 V Operating voltage AC max. 24 V Operating voltage DC min. 12 V Operating voltage DC min. 12 V Operating voltage DC max. 24 V Operating voltage DC max. 26 V Operating voltage DC max. 26 V Operating voltage DC max. 26 V Operating voltage DC max. 27 V Operating voltage DC max. 28 V Operating voltage DC max. 29 V Operating voltage DC max. 29 V Operating voltage DC max. 29 V Operating voltage DC max. 20 V  | ECLASS-12.0                         | 27060312          |
| GTIN 4048879757461  Packaging unit 1  Electrical data   Supply  Operating voltage AC min. 12 V  Operating voltage AC max. 24 V  Operating voltage DC min. 12 V  Operating voltage DC min. 42 V  Operating voltage DC max. 4 A  Diagnostics  Status indication LED yellow                                                                                                                                                                                                                                                                                                                                                                                                                                                                                                                                                                                                                                                                                                                                                                                                                                                                                                                                                                                                                                                                                                                                                                                                                                                                                                                                                                                                                                                                                                                                                                                                                                                                                                                                                                                                                                                       | ETIM-5.0                            | EC001855          |
| Packaging unit 1  Electrical data   Supply  Operating voltage AC min. 12 V  Operating voltage AC max. 24 V  Operating voltage DC min. 12 V  Operating voltage DC max. 24 V  Operating voltage DC max. 4 A  Diagnostics  Status indication LED yellow                                                                                                                                                                                                                                                                                                                                                                                                                                                                                                                                                                                                                                                                                                                                                                                                                                                                                                                                                                                                                                                                                                                                                                                                                                                                                                                                                                                                                                                                                                                                                                                                                                                                                                                                                                                                                                                                           | customs tariff number               | 85444290          |
| Derating voltage AC min. 12 V Operating voltage AC max. 24 V Operating voltage DC min. 12 V Operating voltage DC min. 12 V Operating voltage DC max. 24 V Operating voltage DC max. 4 A  Diagnostics Status indication LED yellow                                                                                                                                                                                                                                                                                                                                                                                                                                                                                                                                                                                                                                                                                                                                                                                                                                                                                                                                                                                                                                                                                                                                                                                                                                                                                                                                                                                                                                                                                                                                                                                                                                                                                                                                                                                                                                                                                              |                                     | 4048879757461     |
| Operating voltage AC min. 12 V Operating voltage AC max. 24 V Operating voltage DC min. 12 V Operating voltage DC max. 24 V Operating voltage DC max. 24 V Operating voltage DC max. 4 A  Diagnostics Status indication LED yellow                                                                                                                                                                                                                                                                                                                                                                                                                                                                                                                                                                                                                                                                                                                                                                                                                                                                                                                                                                                                                                                                                                                                                                                                                                                                                                                                                                                                                                                                                                                                                                                                                                                                                                                                                                                                                                                                                             | Packaging unit                      | 1                 |
| Operating voltage AC max.  Operating voltage DC min.  12 V  Operating voltage DC max.  24 V  Current operating per contact max.  4 A  Diagnostics  Status indication LED  yellow                                                                                                                                                                                                                                                                                                                                                                                                                                                                                                                                                                                                                                                                                                                                                                                                                                                                                                                                                                                                                                                                                                                                                                                                                                                                                                                                                                                                                                                                                                                                                                                                                                                                                                                                                                                                                                                                                                                                               | Electrical data   Supply            |                   |
| Operating voltage DC min. 12 V Operating voltage DC max. 24 V Current operating per contact max. 4 A  Diagnostics Status indication LED yellow                                                                                                                                                                                                                                                                                                                                                                                                                                                                                                                                                                                                                                                                                                                                                                                                                                                                                                                                                                                                                                                                                                                                                                                                                                                                                                                                                                                                                                                                                                                                                                                                                                                                                                                                                                                                                                                                                                                                                                                 | Operating voltage AC min.           | 12 V              |
| Operating voltage DC max. 24 V  Current operating per contact max. 4 A  Diagnostics  Status indication LED yellow                                                                                                                                                                                                                                                                                                                                                                                                                                                                                                                                                                                                                                                                                                                                                                                                                                                                                                                                                                                                                                                                                                                                                                                                                                                                                                                                                                                                                                                                                                                                                                                                                                                                                                                                                                                                                                                                                                                                                                                                              | Operating voltage AC max.           | 24 V              |
| Current operating per contact max. 4 A  Diagnostics  Status indication LED yellow                                                                                                                                                                                                                                                                                                                                                                                                                                                                                                                                                                                                                                                                                                                                                                                                                                                                                                                                                                                                                                                                                                                                                                                                                                                                                                                                                                                                                                                                                                                                                                                                                                                                                                                                                                                                                                                                                                                                                                                                                                              | Operating voltage DC min.           | 12 V              |
| Diagnostics       Status indication LED     yellow                                                                                                                                                                                                                                                                                                                                                                                                                                                                                                                                                                                                                                                                                                                                                                                                                                                                                                                                                                                                                                                                                                                                                                                                                                                                                                                                                                                                                                                                                                                                                                                                                                                                                                                                                                                                                                                                                                                                                                                                                                                                             | Operating voltage DC max.           | 24 V              |
| Status indication LED yellow                                                                                                                                                                                                                                                                                                                                                                                                                                                                                                                                                                                                                                                                                                                                                                                                                                                                                                                                                                                                                                                                                                                                                                                                                                                                                                                                                                                                                                                                                                                                                                                                                                                                                                                                                                                                                                                                                                                                                                                                                                                                                                   | Current operating per contact max.  | 4 A               |
| ,                                                                                                                                                                                                                                                                                                                                                                                                                                                                                                                                                                                                                                                                                                                                                                                                                                                                                                                                                                                                                                                                                                                                                                                                                                                                                                                                                                                                                                                                                                                                                                                                                                                                                                                                                                                                                                                                                                                                                                                                                                                                                                                              | Diagnostics                         |                   |
| Installation   Connection                                                                                                                                                                                                                                                                                                                                                                                                                                                                                                                                                                                                                                                                                                                                                                                                                                                                                                                                                                                                                                                                                                                                                                                                                                                                                                                                                                                                                                                                                                                                                                                                                                                                                                                                                                                                                                                                                                                                                                                                                                                                                                      | Status indication LED               | yellow            |
|                                                                                                                                                                                                                                                                                                                                                                                                                                                                                                                                                                                                                                                                                                                                                                                                                                                                                                                                                                                                                                                                                                                                                                                                                                                                                                                                                                                                                                                                                                                                                                                                                                                                                                                                                                                                                                                                                                                                                                                                                                                                                                                                | Installation   Connection           |                   |