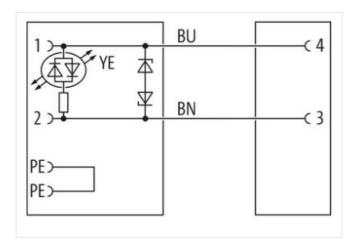

## Illustration

stay connected

Product may differ from Image

| Side 1         Side 1           Mounting method         inserted, screwed           Coating contact         nickel plated           Family construction form         MSUD A           Material contact         Copper alloy           No. of poles         4           Degree of protection (EN IEC 60529)         IP65, IP66K, IP68           Side 2         Wounting method           Mounting method         inserted, screwed           Coating contact         nickel plated           Family construction form         Ampherol A706-4S           Material contact         Copper alloy           No. of poles         2           Degree of protection (EN IEC 60529)         IP68           Commercial date           ECLASS-6.0           ECLASS-7.0           27279218           ECLASS-8.0           27279218           ECLASS-9.0           27260311           ECLASS-10.1         27060312           ECLASS-11.1         27060312           ECLASS-12.0         2760312           ECLASS-12.0         27060312           ECLASS-12.0         20                                                                                                                                                                                                                                                                                                                                                                                                                                                                                                                                                                                                                                                                                                                                                                                                                                                                                                                                                                                                                                                                   |                                     |                   |
|--------------------------------------------------------------------------------------------------------------------------------------------------------------------------------------------------------------------------------------------------------------------------------------------------------------------------------------------------------------------------------------------------------------------------------------------------------------------------------------------------------------------------------------------------------------------------------------------------------------------------------------------------------------------------------------------------------------------------------------------------------------------------------------------------------------------------------------------------------------------------------------------------------------------------------------------------------------------------------------------------------------------------------------------------------------------------------------------------------------------------------------------------------------------------------------------------------------------------------------------------------------------------------------------------------------------------------------------------------------------------------------------------------------------------------------------------------------------------------------------------------------------------------------------------------------------------------------------------------------------------------------------------------------------------------------------------------------------------------------------------------------------------------------------------------------------------------------------------------------------------------------------------------------------------------------------------------------------------------------------------------------------------------------------------------------------------------------------------------------------------------|-------------------------------------|-------------------|
| Mounting method         inserted, screwed           Coating contact         nickel plated           Family construction form         MSUD A           Miderial contact         Copper alloy           No. of poles         4           Degree of protection (EN IEC 60529)         IP65, IP66K, IP68           Side 2           Wounting method           Mounting method         inserted, screwed           Coating contact         nickel plated           Family construction form         Ampherol AT06-48           Material contact         Copper alloy           No. of poles         2           Degree of protection (EN IEC 60529)         IP68           Commercial data           ECLASS-6.0           ECLASS-6.0           ECLASS-7.0           ECLASS-8.0           ECLASS-9.0           ECLASS-10.1           ECLASS-11.1           ECLASS-12.0           ECLASS-12.0           ECLASS-12.0           ECLASS-12.0           ECLASS-12.0           ECLASS-12.0           ECLASS-10.1                                                                                                                                                                                                                                                                                                                                                                                                                                                                                                                                                                                                                                                                                                                                                                                                                                                                                                                                                                                                                                                                                                                           | Cable length                        | 2 m               |
| Coating contact         nickel plated           Family construction form         MSUD A           Material contact         Copper alloy           No. of poles         4           Degree of protection (EN IEC 60529)         IP65, IP66K, IP68           Side 2           Mounting method           Coating contact         nickel plated           Family construction form         Amphenol AT06-4S           Material contact         Copper alloy           No. of poles         2           Degree of protection (EN IEC 60529)         IP68           Commercial data           ECLASS-6.0           ECLASS-7.0           ECLASS-7.0         27279218           ECLASS-8.0         27060311           ECLASS-1.1         27060312           ECLASS-11.1         27060312           ECLASS-12.0         27060312           ETIM-5.0         EC001855           customs tariff number         85444290           GTIN         4048879757461           Packaging unit         1           Electrical data   Supply           Operating voltag                                                                                                                                                                                                                                                                                                                                                                                                                                                                                                                                                                                                                                                                                                                                                                                                                                                                                                                                                                                                                                                                             | Side 1                              |                   |
| Family construction form MSUD A Material contact Copper alloy  Mounting method inserted, screwed  Coating contact nickel plated  Family construction form Amphenol AT06-4S  Material contact Copper alloy  No. of poles  Zepper of protection (EN IEC 60529)  Degree of protection (EN IEC 60429)  Degree of protec | Mounting method                     | inserted, screwed |
| Material contact         Copper alloy           No. of poles         4           Degree of protection (EN IEC 60529)         IP65, IP66K, IP68           Side 2           Mounting method         inserted, screwed           Coating contact         nickel plated           Family construction form         Amphenol AT06-4S           Material contact         Copper alloy           No. of poles         2           Degree of protection (EN IEC 60529)         IP68           Commercial data           ECLASS-6.0         27279218           ECLASS-7.0         27279218           ECLASS-7.0         27279218           ECLASS-9.0         27060312           ECLASS-10.1         27060312           ECLASS-11.1         27060312           ECLASS-12.0         27060312           ECIASS-12.0         ECO1855           COUNTIESS           COUNTIESS           COUNTIESS           COUNTIESS           COUNTIESS COUNTIESS           COUNTIESS COUNTIESS COUNTIESS COUNTIESS COUNTIESS COUNTIESS COUNTIESS COUNTIESS COUNTIESS COUNTIESS COUNTIESS COUNTIESS COUNTIESS COUNTIESS C                                                                                                                                                                                                                                                                                                                                                                                                                                                                                                                                                                                                                                                                                                                                                                                                                                                                                                                                                                                                                                 | Coating contact                     | nickel plated     |
| No. of poles 4 Degree of protection (EN IEC 60529) IP65, IP66K, IP68  Side 2  Mounting method inserted, screwed Coating contact nickel plated Family construction form Amphenol AT06-45 Material contact Copper alloy No. of poles 2 Degree of protection (EN IEC 60529) IP68  Commercial data  Columbratial Columbratian Columbratic Columbratian Columbratian Columbratian Columbratian Columbratic Columbratian Columbratian Columbratian Columbratian Columbratic Columbratian Columbratic Columbratic Columbratic Columbratic Columbratic Columbratian Columbratic Colu | Family construction form            | MSUD A            |
| Degree of protection (EN IEC 60529)         IP65, IP66K, IP68           Side 2           Mounting method         inserted, screwed           Coating contact         nickel plated           Family construction form         Amphenol AT06-4S           Material contact         Copper alloy           No. of poles         2           Degree of protection (EN IEC 60529)         IP68           Commercial data           ECLASS-6.0         27279218           ECLASS-7.0         27279218           ECLASS-9.0         27060311           ECLASS-9.0         27060312           ECLASS-1.1.1         27060312           ECLASS-12.0         27060312           ECLASS-12.0         27060312           ECLASS-12.0         25040185           coustoms tariff number         85444290           GTIN         404887957461           Packaging unit         1           Electrical data   Supply           Operating voltage AC min.         12 V           Operating voltage AC max.         24 V           Operating voltage DC min.         12 V           Operating voltage DC min.         12 V           Operating voltage DC min.         24 V           Ope                                                                                                                                                                                                                                                                                                                                                                                                                                                                                                                                                                                                                                                                                                                                                                                                                                                                                                                                                       | Material contact                    | Copper alloy      |
| Side 2           Mounting method         inserted, screwed           Coating contact         nickel plated           Family construction form         Amphenol AT06-4S           Material contact         Copper alloy           No. of poles         2           Degree of protection (EN IEC 60529)         IP68           Commercial data           ECLASS-6.0         27279218           ECLASS-7.0         27279218           ECLASS-8.0         27279218           ECLASS-9.0         27060311           ECLASS-9.0         27060312           ECLASS-10.1         27060312           ECLASS-12.0         27060312           ECLASS-12.0         27060312           ETIM-5.0         ECO01855           customs tariff number         85444290           GTIN         4048879757461           Packaging unit         1           Electrical data   Supply           Operating voltage AC min.         12 V           Operating voltage AC max.         24 V           Operating voltage DC min.         12 V           Operating voltage DC min.         12 V           Operating voltage DC min.         12 V           Operating voltage AC max. <t< td=""><td>No. of poles</td><td>4</td></t<>                                                                                                                                                                                                                                                                                                                                                                                                                                                                                                                                                                                                                                                                                                                                                                                                                                                                                                                        | No. of poles                        | 4                 |
| Mounting method inserted, screwed Coating contact nickel plated Family construction form Amphenol AT06-4S Material contact Copper alloy No. of poles 2 Degree of protection (EN IEC 60529) IP68  Commercial data  ECLASS-6.0 27279218  ECLASS-7.0 27279218  ECLASS-8.0 27279218  ECLASS-9.0 27060311  ECLASS-9.0 27060312  ECLASS-1.1 27060312  ECLASS-1.2 27060312  ETIM-5.0 EC001855  customs tariff number 85444290  GTIN 4048879757461  Packaging unit 1  Electrical data   Suppty  Operating voltage AC min. 12 V  Operating voltage AC min. 12 V  Operating voltage DC min. 12 V  Operating voltage DC max. 24 V  Current operating per contact max. 4 A  Diagnostics  Status indication LED yellow                                                                                                                                                                                                                                                                                                                                                                                                                                                                                                                                                                                                                                                                                                                                                                                                                                                                                                                                                                                                                                                                                                                                                                                                                                              | Degree of protection (EN IEC 60529) | IP65, IP66K, IP68 |
| Coating contact         nickel plated           Family construction form         Amphenol AT06-4S           Material contact         Copper alloy           No. of poles         2           Degree of protection (EN IEC 60529)         IP68           Commercial data           ECLASS-6.0         27279218           ECLASS-7.0         27279218           ECLASS-8.0         27279218           ECLASS-9.0         27060311           ECLASS-9.0         27060312           ECLASS-1.1         27060312           ECLASS-11.1         27060312           ECLASS-12.0         27060312           ETIM-5.0         EC001855           customs tariff number         85444290           GTIN         4048879757461           Packaging unit         1           Electrical data   Supply           Operating voltage AC min.         12 V           Operating voltage AC min.         12 V           Operating voltage DC min.         12 V           Operating voltage DC max.         24 V           Current operating voltage DC max.         24 V           Current operating voltage DC max.         24 V           Current operating voltage DC max.         24 V                                                                                                                                                                                                                                                                                                                                                                                                                                                                                                                                                                                                                                                                                                                                                                                                                                                                                                                                                       | Side 2                              |                   |
| Family construction form         Amphenol AT06-4S           Material contact         Copper alloy           No. of poles         2           Degree of protection (EN IEC 60529)         IP68           Commercial data           ECLASS-6.0         27279218           ECLASS-7.0         27279218           ECLASS-8.0         27279218           ECLASS-9.0         27060311           ECLASS-9.0         27060312           ECLASS-10.1         27060312           ECLASS-12.0         27060312           ECIMSS-12.0         27060312           ECIMSS-12.0         27060312           ECIMSS-12.0         25444290           GTIN         4048879757461           Packaging unit         1           Electrical data   Supply           Operating voltage AC min.         12 V           Operating voltage AC max.         24 V           Operating voltage DC min.         12 V           Operating voltage DC max.         24 V           Current operating per contact max.         4 A           Diagnostics         Status indication LED         yellow                                                                                                                                                                                                                                                                                                                                                                                                                                                                                                                                                                                                                                                                                                                                                                                                                                                                                                                                                                                                                                                            | Mounting method                     | inserted, screwed |
| Material contact         Copper alloy           No. of poles         2           Degree of protection (EN IEC 60529)         IP68           Commercial data           ECLASS-6.0           ECLASS-7.0         27279218           ECLASS-8.0         27279218           ECLASS-9.0         27060311           ECLASS-9.0         27060312           ECLASS-10.1         27060312           ECLASS-12.0         27060312           ECITIM-5.0         EC001855           customs tariff number         85444290           GTIN         4048879757461           Packaging unit         1           Electrical data   Supply           Operating voltage AC min.         12 V           Operating voltage AC max.         24 V           Operating voltage DC min.         12 V           Operating voltage DC max.         24 V           Current operating per contact max.         4 A           Diagnostics           Status indication LED         yellow                                                                                                                                                                                                                                                                                                                                                                                                                                                                                                                                                                                                                                                                                                                                                                                                                                                                                                                                                                                                                                                                                                                                                                     | Coating contact                     | nickel plated     |
| No. of poles 2 Degree of protection (EN IEC 60529) IP68  Commercial data  ECLASS-6.0 27279218  ECLASS-7.0 27279218  ECLASS-8.0 27279218  ECLASS-9.0 27060311  ECLASS-10.1 27060312  ECLASS-11.1 27060312  ECLASS-12.0 27060312  ETIM-5.0 ECO01855  customs tariff number 85444290  GTIN 4048879757461  Packaging unit 1  Electrical data   Supply  Operating voltage AC min. 12 V  Operating voltage AC max. 24 V  Operating voltage DC min. 12 V  Operating voltage DC max. 24 V  Current operating per contact max. 4 A  Diagnostics  Status indication LED yellow                                                                                                                                                                                                                                                                                                                                                                                                                                                                                                                                                                                                                                                                                                                                                                                                                                                                                                                                                                                                                                                                                                                                                                                                                                                                                                                                                                                                                                                                                                                                                           | Family construction form            | Amphenol AT06-4S  |
| Degree of protection (EN IEC 60529)         IP68           Commercial data         ECLASS-6.0         27279218           ECLASS-7.0         27279218         ECLASS-8.0         ECLASS-8.0         27279218           ECLASS-9.0         27060311         ECLASS-10.1         ECLASS-10.1         27060312         ECLASS-10.1         27060312         ECLASS-11.1         27060312         ECLASS-12.0         ECIM-5.0         ECO01855         ECUASS-12.0         ECO01855         ECUASS-12.0         ECO01855         ECUASS-12.0         ECO01855         ECUASS-12.0         ECUASS-12.0 <td>Material contact</td> <td>Copper alloy</td>                                                                                                                                                                                                                                                                                                                                                                                                                                                                                                                                                                                                                                                                  | Material contact                    | Copper alloy      |
| Commercial data           ECLASS-6.0         27279218           ECLASS-7.0         27279218           ECLASS-8.0         27279218           ECLASS-9.0         27060311           ECLASS-10.1         27060312           ECLASS-11.1         27060312           ECLASS-12.0         27060312           ETIM-5.0         EC001855           customs tariff number         85444290           GTIN         4048879757461           Packaging unit         1           Electrical data   Supply           Operating voltage AC min.         12 V           Operating voltage AC max.         24 V           Operating voltage DC min.         12 V           Operating voltage DC max.         24 V           Current operating per contact max.         4 A           Diagnostics         Status indication LED         yellow                                                                                                                                                                                                                                                                                                                                                                                                                                                                                                                                                                                                                                                                                                                                                                                                                                                                                                                                                                                                                                                                                                                                                                                                                                                                                                   | No. of poles                        | 2                 |
| ECLASS-6.0 27279218  ECLASS-7.0 27279218  ECLASS-8.0 27279218  ECLASS-9.0 27060311  ECLASS-10.1 27060312  ECLASS-11.1 27060312  ECLASS-12.0 27060312  ETIM-5.0 EC01855  customs tariff number 85444290  GTIN 4048879757461  Packaging unit 1  Electrical data   Supply  Operating voltage AC min. 12 V  Operating voltage AC max. 24 V  Operating voltage DC min. 12 V  Operating voltage DC max. 24 V  Current operating per contact max. 4 A  Diagnostics  Status indication LED yellow                                                                                                                                                                                                                                                                                                                                                                                                                                                                                                                                                                                                                                                                                                                                                                                                                                                                                                                                                                                                                                                                                                                                                                                                                                                                                                                                                                                                                                                                                                                                                                                                                                      | Degree of protection (EN IEC 60529) | IP68              |
| ECLASS-7.0 27279218  ECLASS-8.0 27279218  ECLASS-9.0 27060311  ECLASS-10.1 27060312  ECLASS-11.1 27060312  ECLASS-12.0 27060312  ETIM-5.0 EC001855  customs tariff number 85444290  GTIN 4048879757461  Packaging unit 1  Electrical data   Supply  Operating voltage AC min. 12 V  Operating voltage AC max. 24 V  Operating voltage DC min. 12 V  Operating voltage DC max. 24 V  Current operating voltage DC max. 24 V  Current operating per contact max. 4 A  Diagnostics  Status indication LED yellow                                                                                                                                                                                                                                                                                                                                                                                                                                                                                                                                                                                                                                                                                                                                                                                                                                                                                                                                                                                                                                                                                                                                                                                                                                                                                                                                                                                                                                                                                                                                                                                                                  | Commercial data                     |                   |
| ECLASS-8.0 27279218  ECLASS-9.0 27060311  ECLASS-10.1 27060312  ECLASS-11.1 27060312  ECLASS-12.0 27060312  ETIM-5.0 EC001855  customs tariff number 85444290  GTIN 4048879757461  Packaging unit 1  Electrical data   Supply  Operating voltage AC min. 12 V  Operating voltage AC max. 24 V  Operating voltage DC min. 12 V  Operating voltage DC min. 12 V  Operating voltage DC min. 12 V  Operating voltage DC max. 24 V  Current operating per contact max. 4 A  Diagnostics  Status indication LED yellow                                                                                                                                                                                                                                                                                                                                                                                                                                                                                                                                                                                                                                                                                                                                                                                                                                                                                                                                                                                                                                                                                                                                                                                                                                                                                                                                                                                                                                                                                                                                                                                                               | ECLASS-6.0                          | 27279218          |
| ECLASS-9.0 27060311 ECLASS-10.1 27060312 ECLASS-11.1 27060312 ECLASS-12.0 27060312 ETIM-5.0 EC001855 customs tariff number 85444290 GTIN 4048879757461 Packaging unit 1  Electrical data   Supply Operating voltage AC min. 12 V Operating voltage AC max. 24 V Operating voltage DC min. 12 V Operating voltage DC max. 24 V Operating voltage DC max. 24 V Current operating per contact max. 4 A  Diagnostics Status indication LED yellow                                                                                                                                                                                                                                                                                                                                                                                                                                                                                                                                                                                                                                                                                                                                                                                                                                                                                                                                                                                                                                                                                                                                                                                                                                                                                                                                                                                                                                                                                                                                                                                                                                                                                  | ECLASS-7.0                          | 27279218          |
| ECLASS-10.1 27060312 ECLASS-11.1 27060312 ECLASS-12.0 27060312 ETIM-5.0 EC001855 customs tariff number 85444290 GTIN 4048879757461 Packaging unit 1  Electrical data   Supply Operating voltage AC min. 12 V Operating voltage AC max. 24 V Operating voltage DC min. 12 V Operating voltage DC min. 12 V Operating voltage DC max. 24 V Current operating per contact max. 4 A  Diagnostics Status indication LED yellow                                                                                                                                                                                                                                                                                                                                                                                                                                                                                                                                                                                                                                                                                                                                                                                                                                                                                                                                                                                                                                                                                                                                                                                                                                                                                                                                                                                                                                                                                                                                                                                                                                                                                                      | ECLASS-8.0                          | 27279218          |
| ECLASS-11.1 27060312  ECLASS-12.0 27060312  ETIM-5.0 EC001855  customs tariff number 85444290  GTIN 4048879757461  Packaging unit 1  Electrical data   Supply  Operating voltage AC min. 12 V  Operating voltage AC max. 24 V  Operating voltage DC min. 12 V  Operating voltage DC min. 12 V  Operating voltage DC max. 24 V  Current operating per contact max. 4 A  Diagnostics  Status indication LED yellow                                                                                                                                                                                                                                                                                                                                                                                                                                                                                                                                                                                                                                                                                                                                                                                                                                                                                                                                                                                                                                                                                                                                                                                                                                                                                                                                                                                                                                                                                                                                                                                                                                                                                                               | ECLASS-9.0                          | 27060311          |
| ECLASS-12.0 27060312  ETIM-5.0 EC001855 customs tariff number 85444290  GTIN 4048879757461  Packaging unit 1  Electrical data   Supply  Operating voltage AC min. 12 V  Operating voltage AC max. 24 V  Operating voltage DC min. 12 V  Operating voltage DC max. 24 V  Current operating per contact max. 4 A  Diagnostics  Status indication LED yellow                                                                                                                                                                                                                                                                                                                                                                                                                                                                                                                                                                                                                                                                                                                                                                                                                                                                                                                                                                                                                                                                                                                                                                                                                                                                                                                                                                                                                                                                                                                                                                                                                                                                                                                                                                      | ECLASS-10.1                         | 27060312          |
| ETIM-5.0 EC001855 customs tariff number 85444290 GTIN 4048879757461 Packaging unit 1  Electrical data   Supply Operating voltage AC min. 12 V Operating voltage AC max. 24 V Operating voltage DC min. 12 V Operating voltage DC min. 12 V Operating voltage DC min. 44 A  Diagnostics Status indication LED yellow                                                                                                                                                                                                                                                                                                                                                                                                                                                                                                                                                                                                                                                                                                                                                                                                                                                                                                                                                                                                                                                                                                                                                                                                                                                                                                                                                                                                                                                                                                                                                                                                                                                                                                                                                                                                            | ECLASS-11.1                         | 27060312          |
| Customs tariff number 85444290 GTIN 4048879757461 Packaging unit 1  Electrical data   Supply Operating voltage AC min. 12 V Operating voltage AC max. 24 V Operating voltage DC min. 12 V Operating voltage DC min. 12 V Operating voltage DC max. 24 V Operating voltage DC max. 26 V Operating voltage DC max. 26 V Operating voltage DC max. 26 V Operating voltage DC max. 27 V Operating voltage DC max. 28 V Operating voltage DC max. 29 V Operating voltage DC max. 29 V Operating voltage DC max. 29 V Operating voltage DC max. 20 V  | ECLASS-12.0                         | 27060312          |
| GTIN 4048879757461  Packaging unit 1  Electrical data   Supply  Operating voltage AC min. 12 V  Operating voltage AC max. 24 V  Operating voltage DC min. 12 V  Operating voltage DC min. 42 V  Operating voltage DC max. 4 A  Diagnostics  Status indication LED yellow                                                                                                                                                                                                                                                                                                                                                                                                                                                                                                                                                                                                                                                                                                                                                                                                                                                                                                                                                                                                                                                                                                                                                                                                                                                                                                                                                                                                                                                                                                                                                                                                                                                                                                                                                                                                                                                       | ETIM-5.0                            | EC001855          |
| Packaging unit 1  Electrical data   Supply  Operating voltage AC min. 12 V  Operating voltage AC max. 24 V  Operating voltage DC min. 12 V  Operating voltage DC max. 24 V  Operating voltage DC max. 4 A  Diagnostics  Status indication LED yellow                                                                                                                                                                                                                                                                                                                                                                                                                                                                                                                                                                                                                                                                                                                                                                                                                                                                                                                                                                                                                                                                                                                                                                                                                                                                                                                                                                                                                                                                                                                                                                                                                                                                                                                                                                                                                                                                           | customs tariff number               | 85444290          |
| Derating voltage AC min. 12 V Operating voltage AC max. 24 V Operating voltage DC min. 12 V Operating voltage DC min. 12 V Operating voltage DC max. 24 V Operating voltage DC max. 4 A  Diagnostics Status indication LED yellow                                                                                                                                                                                                                                                                                                                                                                                                                                                                                                                                                                                                                                                                                                                                                                                                                                                                                                                                                                                                                                                                                                                                                                                                                                                                                                                                                                                                                                                                                                                                                                                                                                                                                                                                                                                                                                                                                              |                                     | 4048879757461     |
| Operating voltage AC min. 12 V Operating voltage AC max. 24 V Operating voltage DC min. 12 V Operating voltage DC max. 24 V Operating voltage DC max. 24 V Operating voltage DC max. 4 A  Diagnostics Status indication LED yellow                                                                                                                                                                                                                                                                                                                                                                                                                                                                                                                                                                                                                                                                                                                                                                                                                                                                                                                                                                                                                                                                                                                                                                                                                                                                                                                                                                                                                                                                                                                                                                                                                                                                                                                                                                                                                                                                                             | Packaging unit                      | 1                 |
| Operating voltage AC max.  Operating voltage DC min.  12 V  Operating voltage DC max.  24 V  Current operating per contact max.  4 A  Diagnostics  Status indication LED  yellow                                                                                                                                                                                                                                                                                                                                                                                                                                                                                                                                                                                                                                                                                                                                                                                                                                                                                                                                                                                                                                                                                                                                                                                                                                                                                                                                                                                                                                                                                                                                                                                                                                                                                                                                                                                                                                                                                                                                               | Electrical data   Supply            |                   |
| Operating voltage DC min. 12 V Operating voltage DC max. 24 V Current operating per contact max. 4 A  Diagnostics Status indication LED yellow                                                                                                                                                                                                                                                                                                                                                                                                                                                                                                                                                                                                                                                                                                                                                                                                                                                                                                                                                                                                                                                                                                                                                                                                                                                                                                                                                                                                                                                                                                                                                                                                                                                                                                                                                                                                                                                                                                                                                                                 | Operating voltage AC min.           | 12 V              |
| Operating voltage DC max. 24 V  Current operating per contact max. 4 A  Diagnostics  Status indication LED yellow                                                                                                                                                                                                                                                                                                                                                                                                                                                                                                                                                                                                                                                                                                                                                                                                                                                                                                                                                                                                                                                                                                                                                                                                                                                                                                                                                                                                                                                                                                                                                                                                                                                                                                                                                                                                                                                                                                                                                                                                              | Operating voltage AC max.           | 24 V              |
| Current operating per contact max. 4 A  Diagnostics  Status indication LED yellow                                                                                                                                                                                                                                                                                                                                                                                                                                                                                                                                                                                                                                                                                                                                                                                                                                                                                                                                                                                                                                                                                                                                                                                                                                                                                                                                                                                                                                                                                                                                                                                                                                                                                                                                                                                                                                                                                                                                                                                                                                              | Operating voltage DC min.           | 12 V              |
| Diagnostics       Status indication LED     yellow                                                                                                                                                                                                                                                                                                                                                                                                                                                                                                                                                                                                                                                                                                                                                                                                                                                                                                                                                                                                                                                                                                                                                                                                                                                                                                                                                                                                                                                                                                                                                                                                                                                                                                                                                                                                                                                                                                                                                                                                                                                                             | Operating voltage DC max.           | 24 V              |
| Status indication LED yellow                                                                                                                                                                                                                                                                                                                                                                                                                                                                                                                                                                                                                                                                                                                                                                                                                                                                                                                                                                                                                                                                                                                                                                                                                                                                                                                                                                                                                                                                                                                                                                                                                                                                                                                                                                                                                                                                                                                                                                                                                                                                                                   | Current operating per contact max.  | 4 A               |
| ,                                                                                                                                                                                                                                                                                                                                                                                                                                                                                                                                                                                                                                                                                                                                                                                                                                                                                                                                                                                                                                                                                                                                                                                                                                                                                                                                                                                                                                                                                                                                                                                                                                                                                                                                                                                                                                                                                                                                                                                                                                                                                                                              | Diagnostics                         |                   |
| Installation   Connection                                                                                                                                                                                                                                                                                                                                                                                                                                                                                                                                                                                                                                                                                                                                                                                                                                                                                                                                                                                                                                                                                                                                                                                                                                                                                                                                                                                                                                                                                                                                                                                                                                                                                                                                                                                                                                                                                                                                                                                                                                                                                                      | Status indication LED               | yellow            |
|                                                                                                                                                                                                                                                                                                                                                                                                                                                                                                                                                                                                                                                                                                                                                                                                                                                                                                                                                                                                                                                                                                                                                                                                                                                                                                                                                                                                                                                                                                                                                                                                                                                                                                                                                                                                                                                                                                                                                                                                                                                                                                                                | Installation   Connection           |                   |