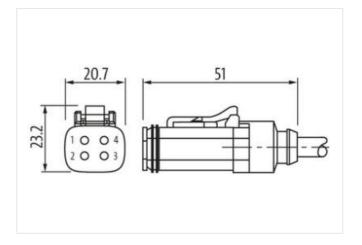

## Illustration

stay connected

Product may differ from Image

| Side 1         Side 1           Mounting method         inserted, screwed           Coating contact         nickel plated           Family construction form         MSUD A           Material contact         Copper alloy           No. of poles         4           Degree of protection (EN IEC 60529)         IP65, IP66K, IP68           Side 2         Wounting method           Mounting method         inserted, screwed           Coating contact         nickel plated           Family construction form         Ampherol A706-4S           Material contact         Copper alloy           No. of poles         2           Degree of protection (EN IEC 60529)         IP68           Commercial date           ECLASS-6.0           ECLASS-7.0           27279218           ECLASS-8.0           27279218           ECLASS-9.0           27260311           ECLASS-10.1         27060312           ECLASS-11.1         27060312           ECLASS-12.0         2760312           ECLASS-12.0         27060312           ECLASS-12.0         20                                                                                                                                                                                                                                                                                                                                                                                                                                                                                                                                                                                                                                                                                                                                                                                                                                                                                                                                                                                                                                                                   |                                     |                   |
|--------------------------------------------------------------------------------------------------------------------------------------------------------------------------------------------------------------------------------------------------------------------------------------------------------------------------------------------------------------------------------------------------------------------------------------------------------------------------------------------------------------------------------------------------------------------------------------------------------------------------------------------------------------------------------------------------------------------------------------------------------------------------------------------------------------------------------------------------------------------------------------------------------------------------------------------------------------------------------------------------------------------------------------------------------------------------------------------------------------------------------------------------------------------------------------------------------------------------------------------------------------------------------------------------------------------------------------------------------------------------------------------------------------------------------------------------------------------------------------------------------------------------------------------------------------------------------------------------------------------------------------------------------------------------------------------------------------------------------------------------------------------------------------------------------------------------------------------------------------------------------------------------------------------------------------------------------------------------------------------------------------------------------------------------------------------------------------------------------------------------------|-------------------------------------|-------------------|
| Mounting method         inserted, screwed           Coating contact         nickel plated           Family construction form         MSUD A           Miderial contact         Copper alloy           No. of poles         4           Degree of protection (EN IEC 60529)         IP65, IP66K, IP68           Side 2           Wounting method           Mounting method         inserted, screwed           Coating contact         nickel plated           Family construction form         Ampherol AT06-48           Material contact         Copper alloy           No. of poles         2           Degree of protection (EN IEC 60529)         IP68           Commercial data           ECLASS-6.0           ECLASS-6.0           ECLASS-7.0           ECLASS-8.0           ECLASS-9.0           ECLASS-10.1           ECLASS-11.1           ECLASS-12.0           ECLASS-12.0           ECLASS-12.0           ECLASS-12.0           ECLASS-12.0           ECLASS-12.0           ECLASS-10.1                                                                                                                                                                                                                                                                                                                                                                                                                                                                                                                                                                                                                                                                                                                                                                                                                                                                                                                                                                                                                                                                                                                           | Cable length                        | 2 m               |
| Coating contact         nickel plated           Family construction form         MSUD A           Material contact         Copper alloy           No. of poles         4           Degree of protection (EN IEC 60529)         IP65, IP66K, IP68           Side 2           Mounting method           Coating contact         nickel plated           Family construction form         Amphenol AT06-4S           Material contact         Copper alloy           No. of poles         2           Degree of protection (EN IEC 60529)         IP68           Commercial data           ECLASS-6.0           ECLASS-7.0           ECLASS-7.0         27279218           ECLASS-8.0         27060311           ECLASS-1.1         27060312           ECLASS-11.1         27060312           ECLASS-12.0         27060312           ETIM-5.0         EC001855           customs tariff number         85444290           GTIN         4048879757461           Packaging unit         1           Electrical data   Supply           Operating voltag                                                                                                                                                                                                                                                                                                                                                                                                                                                                                                                                                                                                                                                                                                                                                                                                                                                                                                                                                                                                                                                                             | Side 1                              |                   |
| Family construction form MSUD A Material contact Copper alloy  Mounting method inserted, screwed  Coating contact nickel plated  Family construction form Amphenol AT06-4S  Material contact Copper alloy  No. of poles  Zepper of protection (EN IEC 60529)  Degree of protection (EN IEC 60429)  Degree of protec | Mounting method                     | inserted, screwed |
| Material contact         Copper alloy           No. of poles         4           Degree of protection (EN IEC 60529)         IP65, IP66K, IP68           Side 2           Mounting method         inserted, screwed           Coating contact         nickel plated           Family construction form         Amphenol AT06-4S           Material contact         Copper alloy           No. of poles         2           Degree of protection (EN IEC 60529)         IP68           Commercial data           ECLASS-6.0         27279218           ECLASS-7.0         27279218           ECLASS-7.0         27279218           ECLASS-9.0         27060312           ECLASS-10.1         27060312           ECLASS-11.1         27060312           ECLASS-12.0         27060312           ECIASS-12.0         ECO1855           COUNTIESS           COUNTIESS           COUNTIESS           COUNTIESS           COUNTIESS COUNTIESS           COUNTIESS COUNTIESS COUNTIESS COUNTIESS COUNTIESS COUNTIESS COUNTIESS COUNTIESS COUNTIESS COUNTIESS COUNTIESS COUNTIESS COUNTIESS COUNTIESS C                                                                                                                                                                                                                                                                                                                                                                                                                                                                                                                                                                                                                                                                                                                                                                                                                                                                                                                                                                                                                                 | Coating contact                     | nickel plated     |
| No. of poles 4 Degree of protection (EN IEC 60529) IP65, IP66K, IP68  Side 2  Mounting method inserted, screwed Coating contact nickel plated Family construction form Amphenol AT06-45 Material contact Copper alloy No. of poles 2 Degree of protection (EN IEC 60529) IP68  Commercial data  Columbratial Columbratian Columbratic Columbratian Columbratian Columbratian Columbratian Columbratic Columbratian Columbratian Columbratian Columbratian Columbratic Columbratian Columbratic Columbratic Columbratic Columbratic Columbratic Columbratian Columbratic Colu | Family construction form            | MSUD A            |
| Degree of protection (EN IEC 60529)         IP65, IP66K, IP68           Side 2           Mounting method         inserted, screwed           Coating contact         nickel plated           Family construction form         Amphenol AT06-4S           Material contact         Copper alloy           No. of poles         2           Degree of protection (EN IEC 60529)         IP68           Commercial data           ECLASS-6.0         27279218           ECLASS-7.0         27279218           ECLASS-9.0         27060311           ECLASS-9.0         27060312           ECLASS-1.1.1         27060312           ECLASS-12.0         27060312           ECLASS-12.0         27060312           ECLASS-12.0         25040185           coustoms tariff number         85444290           GTIN         404887957461           Packaging unit         1           Electrical data   Supply           Operating voltage AC min.         12 V           Operating voltage AC max.         24 V           Operating voltage DC min.         12 V           Operating voltage DC min.         12 V           Operating voltage DC min.         24 V           Ope                                                                                                                                                                                                                                                                                                                                                                                                                                                                                                                                                                                                                                                                                                                                                                                                                                                                                                                                                       | Material contact                    | Copper alloy      |
| Side 2           Mounting method         inserted, screwed           Coating contact         nickel plated           Family construction form         Amphenol AT06-4S           Material contact         Copper alloy           No. of poles         2           Degree of protection (EN IEC 60529)         IP68           Commercial data           ECLASS-6.0         27279218           ECLASS-7.0         27279218           ECLASS-8.0         27279218           ECLASS-9.0         27060311           ECLASS-9.0         27060312           ECLASS-10.1         27060312           ECLASS-12.0         27060312           ECLASS-12.0         27060312           ETIM-5.0         ECO01855           customs tariff number         85444290           GTIN         4048879757461           Packaging unit         1           Electrical data   Supply           Operating voltage AC min.         12 V           Operating voltage AC max.         24 V           Operating voltage DC min.         12 V           Operating voltage DC min.         12 V           Operating voltage DC min.         12 V           Operating voltage AC max. <t< td=""><td>No. of poles</td><td>4</td></t<>                                                                                                                                                                                                                                                                                                                                                                                                                                                                                                                                                                                                                                                                                                                                                                                                                                                                                                                        | No. of poles                        | 4                 |
| Mounting method inserted, screwed Coating contact nickel plated Family construction form Amphenol AT06-4S Material contact Copper alloy No. of poles 2 Degree of protection (EN IEC 60529) IP68  Commercial data  ECLASS-6.0 27279218  ECLASS-7.0 27279218  ECLASS-8.0 27279218  ECLASS-9.0 27060311  ECLASS-9.0 27060312  ECLASS-1.1 27060312  ECLASS-1.2 27060312  ETIM-5.0 EC001855  customs tariff number 85444290  GTIN 4048879757461  Packaging unit 1  Electrical data   Suppty  Operating voltage AC min. 12 V  Operating voltage AC min. 12 V  Operating voltage DC min. 12 V  Operating voltage DC max. 24 V  Current operating per contact max. 4 A  Diagnostics  Status indication LED yellow                                                                                                                                                                                                                                                                                                                                                                                                                                                                                                                                                                                                                                                                                                                                                                                                                                                                                                                                                                                                                                                                                                                                                                                                                                              | Degree of protection (EN IEC 60529) | IP65, IP66K, IP68 |
| Coating contact         nickel plated           Family construction form         Amphenol AT06-4S           Material contact         Copper alloy           No. of poles         2           Degree of protection (EN IEC 60529)         IP68           Commercial data           ECLASS-6.0         27279218           ECLASS-7.0         27279218           ECLASS-8.0         27279218           ECLASS-9.0         27060311           ECLASS-9.0         27060312           ECLASS-1.1         27060312           ECLASS-11.1         27060312           ECLASS-12.0         27060312           ETIM-5.0         EC001855           customs tariff number         85444290           GTIN         4048879757461           Packaging unit         1           Electrical data   Supply           Operating voltage AC min.         12 V           Operating voltage AC min.         12 V           Operating voltage DC min.         12 V           Operating voltage DC max.         24 V           Current operating voltage DC max.         24 V           Current operating voltage DC max.         24 V           Current operating voltage DC max.         24 V                                                                                                                                                                                                                                                                                                                                                                                                                                                                                                                                                                                                                                                                                                                                                                                                                                                                                                                                                       | Side 2                              |                   |
| Family construction form         Amphenol AT06-4S           Material contact         Copper alloy           No. of poles         2           Degree of protection (EN IEC 60529)         IP68           Commercial data           ECLASS-6.0         27279218           ECLASS-7.0         27279218           ECLASS-8.0         27279218           ECLASS-9.0         27060311           ECLASS-9.0         27060312           ECLASS-10.1         27060312           ECLASS-12.0         27060312           ECIMSS-12.0         27060312           ECIMSS-12.0         27060312           ECIMSS-12.0         25444290           GTIN         4048879757461           Packaging unit         1           Electrical data   Supply           Operating voltage AC min.         12 V           Operating voltage AC max.         24 V           Operating voltage DC min.         12 V           Operating voltage DC max.         24 V           Current operating per contact max.         4 A           Diagnostics         Status indication LED         yellow                                                                                                                                                                                                                                                                                                                                                                                                                                                                                                                                                                                                                                                                                                                                                                                                                                                                                                                                                                                                                                                            | Mounting method                     | inserted, screwed |
| Material contact         Copper alloy           No. of poles         2           Degree of protection (EN IEC 60529)         IP68           Commercial data           ECLASS-6.0           ECLASS-7.0         27279218           ECLASS-8.0         27279218           ECLASS-9.0         27060311           ECLASS-9.0         27060312           ECLASS-10.1         27060312           ECLASS-12.0         27060312           ECITIM-5.0         EC001855           customs tariff number         85444290           GTIN         4048879757461           Packaging unit         1           Electrical data   Supply           Operating voltage AC min.         12 V           Operating voltage AC max.         24 V           Operating voltage DC min.         12 V           Operating voltage DC max.         24 V           Current operating per contact max.         4 A           Diagnostics           Status indication LED         yellow                                                                                                                                                                                                                                                                                                                                                                                                                                                                                                                                                                                                                                                                                                                                                                                                                                                                                                                                                                                                                                                                                                                                                                     | Coating contact                     | nickel plated     |
| No. of poles 2 Degree of protection (EN IEC 60529) IP68  Commercial data  ECLASS-6.0 27279218  ECLASS-7.0 27279218  ECLASS-8.0 27279218  ECLASS-9.0 27060311  ECLASS-10.1 27060312  ECLASS-11.1 27060312  ECLASS-12.0 27060312  ETIM-5.0 ECO01855  customs tariff number 85444290  GTIN 4048879757461  Packaging unit 1  Electrical data   Supply  Operating voltage AC min. 12 V  Operating voltage AC max. 24 V  Operating voltage DC min. 12 V  Operating voltage DC max. 24 V  Current operating per contact max. 4 A  Diagnostics  Status indication LED yellow                                                                                                                                                                                                                                                                                                                                                                                                                                                                                                                                                                                                                                                                                                                                                                                                                                                                                                                                                                                                                                                                                                                                                                                                                                                                                                                                                                                                                                                                                                                                                           | Family construction form            | Amphenol AT06-4S  |
| Degree of protection (EN IEC 60529)         IP68           Commercial data         ECLASS-6.0         27279218           ECLASS-7.0         27279218         ECLASS-8.0         ECLASS-8.0         27279218           ECLASS-9.0         27060311         ECLASS-10.1         ECLASS-10.1         27060312         ECLASS-10.1         27060312         ECLASS-11.1         27060312         ECLASS-12.0         ECIM-5.0         ECO01855         ECUASS-12.0         ECO01855         ECUASS-12.0         ECO01855         ECUASS-12.0         ECO01855         ECUASS-12.0         ECUASS-12.0 <td>Material contact</td> <td>Copper alloy</td>                                                                                                                                                                                                                                                                                                                                                                                                                                                                                                                                                                                                                                                                  | Material contact                    | Copper alloy      |
| Commercial data           ECLASS-6.0         27279218           ECLASS-7.0         27279218           ECLASS-8.0         27279218           ECLASS-9.0         27060311           ECLASS-10.1         27060312           ECLASS-11.1         27060312           ECLASS-12.0         27060312           ETIM-5.0         EC001855           customs tariff number         85444290           GTIN         4048879757461           Packaging unit         1           Electrical data   Supply           Operating voltage AC min.         12 V           Operating voltage AC max.         24 V           Operating voltage DC min.         12 V           Operating voltage DC max.         24 V           Current operating per contact max.         4 A           Diagnostics         Status indication LED         yellow                                                                                                                                                                                                                                                                                                                                                                                                                                                                                                                                                                                                                                                                                                                                                                                                                                                                                                                                                                                                                                                                                                                                                                                                                                                                                                   | No. of poles                        | 2                 |
| ECLASS-6.0 27279218  ECLASS-7.0 27279218  ECLASS-8.0 27279218  ECLASS-9.0 27060311  ECLASS-10.1 27060312  ECLASS-11.1 27060312  ECLASS-12.0 27060312  ETIM-5.0 EC01855  customs tariff number 85444290  GTIN 4048879757461  Packaging unit 1  Electrical data   Supply  Operating voltage AC min. 12 V  Operating voltage AC max. 24 V  Operating voltage DC min. 12 V  Operating voltage DC max. 24 V  Current operating per contact max. 4 A  Diagnostics  Status indication LED yellow                                                                                                                                                                                                                                                                                                                                                                                                                                                                                                                                                                                                                                                                                                                                                                                                                                                                                                                                                                                                                                                                                                                                                                                                                                                                                                                                                                                                                                                                                                                                                                                                                                      | Degree of protection (EN IEC 60529) | IP68              |
| ECLASS-7.0 27279218  ECLASS-8.0 27279218  ECLASS-9.0 27060311  ECLASS-10.1 27060312  ECLASS-11.1 27060312  ECLASS-12.0 27060312  ETIM-5.0 EC001855  customs tariff number 85444290  GTIN 4048879757461  Packaging unit 1  Electrical data   Supply  Operating voltage AC min. 12 V  Operating voltage AC max. 24 V  Operating voltage DC min. 12 V  Operating voltage DC max. 24 V  Current operating voltage DC max. 24 V  Current operating per contact max. 4 A  Diagnostics  Status indication LED yellow                                                                                                                                                                                                                                                                                                                                                                                                                                                                                                                                                                                                                                                                                                                                                                                                                                                                                                                                                                                                                                                                                                                                                                                                                                                                                                                                                                                                                                                                                                                                                                                                                  | Commercial data                     |                   |
| ECLASS-8.0 27279218  ECLASS-9.0 27060311  ECLASS-10.1 27060312  ECLASS-11.1 27060312  ECLASS-12.0 27060312  ETIM-5.0 EC001855  customs tariff number 85444290  GTIN 4048879757461  Packaging unit 1  Electrical data   Supply  Operating voltage AC min. 12 V  Operating voltage AC max. 24 V  Operating voltage DC min. 12 V  Operating voltage DC min. 12 V  Operating voltage DC min. 12 V  Operating voltage DC max. 24 V  Current operating per contact max. 4 A  Diagnostics  Status indication LED yellow                                                                                                                                                                                                                                                                                                                                                                                                                                                                                                                                                                                                                                                                                                                                                                                                                                                                                                                                                                                                                                                                                                                                                                                                                                                                                                                                                                                                                                                                                                                                                                                                               | ECLASS-6.0                          | 27279218          |
| ECLASS-9.0 27060311 ECLASS-10.1 27060312 ECLASS-11.1 27060312 ECLASS-12.0 27060312 ETIM-5.0 EC001855 customs tariff number 85444290 GTIN 4048879757461 Packaging unit 1  Electrical data   Supply Operating voltage AC min. 12 V Operating voltage AC max. 24 V Operating voltage DC min. 12 V Operating voltage DC max. 24 V Operating voltage DC max. 24 V Current operating per contact max. 4 A  Diagnostics Status indication LED yellow                                                                                                                                                                                                                                                                                                                                                                                                                                                                                                                                                                                                                                                                                                                                                                                                                                                                                                                                                                                                                                                                                                                                                                                                                                                                                                                                                                                                                                                                                                                                                                                                                                                                                  | ECLASS-7.0                          | 27279218          |
| ECLASS-10.1 27060312 ECLASS-11.1 27060312 ECLASS-12.0 27060312 ETIM-5.0 EC001855 customs tariff number 85444290 GTIN 4048879757461 Packaging unit 1  Electrical data   Supply Operating voltage AC min. 12 V Operating voltage AC max. 24 V Operating voltage DC min. 12 V Operating voltage DC min. 12 V Operating voltage DC max. 24 V Current operating per contact max. 4 A  Diagnostics Status indication LED yellow                                                                                                                                                                                                                                                                                                                                                                                                                                                                                                                                                                                                                                                                                                                                                                                                                                                                                                                                                                                                                                                                                                                                                                                                                                                                                                                                                                                                                                                                                                                                                                                                                                                                                                      | ECLASS-8.0                          | 27279218          |
| ECLASS-11.1 27060312  ECLASS-12.0 27060312  ETIM-5.0 EC001855  customs tariff number 85444290  GTIN 4048879757461  Packaging unit 1  Electrical data   Supply  Operating voltage AC min. 12 V  Operating voltage AC max. 24 V  Operating voltage DC min. 12 V  Operating voltage DC min. 12 V  Operating voltage DC max. 24 V  Current operating per contact max. 4 A  Diagnostics  Status indication LED yellow                                                                                                                                                                                                                                                                                                                                                                                                                                                                                                                                                                                                                                                                                                                                                                                                                                                                                                                                                                                                                                                                                                                                                                                                                                                                                                                                                                                                                                                                                                                                                                                                                                                                                                               | ECLASS-9.0                          | 27060311          |
| ECLASS-12.0 27060312  ETIM-5.0 EC001855 customs tariff number 85444290  GTIN 4048879757461  Packaging unit 1  Electrical data   Supply  Operating voltage AC min. 12 V  Operating voltage AC max. 24 V  Operating voltage DC min. 12 V  Operating voltage DC max. 24 V  Current operating per contact max. 4 A  Diagnostics  Status indication LED yellow                                                                                                                                                                                                                                                                                                                                                                                                                                                                                                                                                                                                                                                                                                                                                                                                                                                                                                                                                                                                                                                                                                                                                                                                                                                                                                                                                                                                                                                                                                                                                                                                                                                                                                                                                                      | ECLASS-10.1                         | 27060312          |
| ETIM-5.0 EC001855 customs tariff number 85444290 GTIN 4048879757461 Packaging unit 1  Electrical data   Supply Operating voltage AC min. 12 V Operating voltage AC max. 24 V Operating voltage DC min. 12 V Operating voltage DC min. 12 V Operating voltage DC min. 44 A  Diagnostics Status indication LED yellow                                                                                                                                                                                                                                                                                                                                                                                                                                                                                                                                                                                                                                                                                                                                                                                                                                                                                                                                                                                                                                                                                                                                                                                                                                                                                                                                                                                                                                                                                                                                                                                                                                                                                                                                                                                                            | ECLASS-11.1                         | 27060312          |
| Customs tariff number 85444290 GTIN 4048879757461 Packaging unit 1  Electrical data   Supply Operating voltage AC min. 12 V Operating voltage AC max. 24 V Operating voltage DC min. 12 V Operating voltage DC min. 12 V Operating voltage DC max. 24 V Operating voltage DC max. 26 V Operating voltage DC max. 26 V Operating voltage DC max. 26 V Operating voltage DC max. 27 V Operating voltage DC max. 28 V Operating voltage DC max. 29 V Operating voltage DC max. 29 V Operating voltage DC max. 29 V Operating voltage DC max. 20 V  | ECLASS-12.0                         | 27060312          |
| GTIN 4048879757461  Packaging unit 1  Electrical data   Supply  Operating voltage AC min. 12 V  Operating voltage AC max. 24 V  Operating voltage DC min. 12 V  Operating voltage DC min. 42 V  Operating voltage DC max. 4 A  Diagnostics  Status indication LED yellow                                                                                                                                                                                                                                                                                                                                                                                                                                                                                                                                                                                                                                                                                                                                                                                                                                                                                                                                                                                                                                                                                                                                                                                                                                                                                                                                                                                                                                                                                                                                                                                                                                                                                                                                                                                                                                                       | ETIM-5.0                            | EC001855          |
| Packaging unit 1  Electrical data   Supply  Operating voltage AC min. 12 V  Operating voltage AC max. 24 V  Operating voltage DC min. 12 V  Operating voltage DC max. 24 V  Operating voltage DC max. 4 A  Diagnostics  Status indication LED yellow                                                                                                                                                                                                                                                                                                                                                                                                                                                                                                                                                                                                                                                                                                                                                                                                                                                                                                                                                                                                                                                                                                                                                                                                                                                                                                                                                                                                                                                                                                                                                                                                                                                                                                                                                                                                                                                                           | customs tariff number               | 85444290          |
| Derating voltage AC min. 12 V Operating voltage AC max. 24 V Operating voltage DC min. 12 V Operating voltage DC min. 12 V Operating voltage DC max. 24 V Operating voltage DC max. 4 A  Diagnostics Status indication LED yellow                                                                                                                                                                                                                                                                                                                                                                                                                                                                                                                                                                                                                                                                                                                                                                                                                                                                                                                                                                                                                                                                                                                                                                                                                                                                                                                                                                                                                                                                                                                                                                                                                                                                                                                                                                                                                                                                                              |                                     | 4048879757461     |
| Operating voltage AC min. 12 V Operating voltage AC max. 24 V Operating voltage DC min. 12 V Operating voltage DC max. 24 V Operating voltage DC max. 24 V Operating voltage DC max. 4 A  Diagnostics Status indication LED yellow                                                                                                                                                                                                                                                                                                                                                                                                                                                                                                                                                                                                                                                                                                                                                                                                                                                                                                                                                                                                                                                                                                                                                                                                                                                                                                                                                                                                                                                                                                                                                                                                                                                                                                                                                                                                                                                                                             | Packaging unit                      | 1                 |
| Operating voltage AC max.  Operating voltage DC min.  12 V  Operating voltage DC max.  24 V  Current operating per contact max.  4 A  Diagnostics  Status indication LED  yellow                                                                                                                                                                                                                                                                                                                                                                                                                                                                                                                                                                                                                                                                                                                                                                                                                                                                                                                                                                                                                                                                                                                                                                                                                                                                                                                                                                                                                                                                                                                                                                                                                                                                                                                                                                                                                                                                                                                                               | Electrical data   Supply            |                   |
| Operating voltage DC min. 12 V Operating voltage DC max. 24 V Current operating per contact max. 4 A  Diagnostics Status indication LED yellow                                                                                                                                                                                                                                                                                                                                                                                                                                                                                                                                                                                                                                                                                                                                                                                                                                                                                                                                                                                                                                                                                                                                                                                                                                                                                                                                                                                                                                                                                                                                                                                                                                                                                                                                                                                                                                                                                                                                                                                 | Operating voltage AC min.           | 12 V              |
| Operating voltage DC max. 24 V  Current operating per contact max. 4 A  Diagnostics  Status indication LED yellow                                                                                                                                                                                                                                                                                                                                                                                                                                                                                                                                                                                                                                                                                                                                                                                                                                                                                                                                                                                                                                                                                                                                                                                                                                                                                                                                                                                                                                                                                                                                                                                                                                                                                                                                                                                                                                                                                                                                                                                                              | Operating voltage AC max.           | 24 V              |
| Current operating per contact max. 4 A  Diagnostics  Status indication LED yellow                                                                                                                                                                                                                                                                                                                                                                                                                                                                                                                                                                                                                                                                                                                                                                                                                                                                                                                                                                                                                                                                                                                                                                                                                                                                                                                                                                                                                                                                                                                                                                                                                                                                                                                                                                                                                                                                                                                                                                                                                                              | Operating voltage DC min.           | 12 V              |
| Diagnostics       Status indication LED     yellow                                                                                                                                                                                                                                                                                                                                                                                                                                                                                                                                                                                                                                                                                                                                                                                                                                                                                                                                                                                                                                                                                                                                                                                                                                                                                                                                                                                                                                                                                                                                                                                                                                                                                                                                                                                                                                                                                                                                                                                                                                                                             | Operating voltage DC max.           | 24 V              |
| Status indication LED yellow                                                                                                                                                                                                                                                                                                                                                                                                                                                                                                                                                                                                                                                                                                                                                                                                                                                                                                                                                                                                                                                                                                                                                                                                                                                                                                                                                                                                                                                                                                                                                                                                                                                                                                                                                                                                                                                                                                                                                                                                                                                                                                   | Current operating per contact max.  | 4 A               |
| ,                                                                                                                                                                                                                                                                                                                                                                                                                                                                                                                                                                                                                                                                                                                                                                                                                                                                                                                                                                                                                                                                                                                                                                                                                                                                                                                                                                                                                                                                                                                                                                                                                                                                                                                                                                                                                                                                                                                                                                                                                                                                                                                              | Diagnostics                         |                   |
| Installation   Connection                                                                                                                                                                                                                                                                                                                                                                                                                                                                                                                                                                                                                                                                                                                                                                                                                                                                                                                                                                                                                                                                                                                                                                                                                                                                                                                                                                                                                                                                                                                                                                                                                                                                                                                                                                                                                                                                                                                                                                                                                                                                                                      | Status indication LED               | yellow            |
|                                                                                                                                                                                                                                                                                                                                                                                                                                                                                                                                                                                                                                                                                                                                                                                                                                                                                                                                                                                                                                                                                                                                                                                                                                                                                                                                                                                                                                                                                                                                                                                                                                                                                                                                                                                                                                                                                                                                                                                                                                                                                                                                | Installation   Connection           |                   |