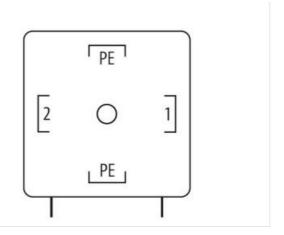

## Valve plug MDC06-4s / MSUD valve A-18mm Xtreme

PUR 2x0.75 bk UL/CSA+drag ch. 2m

Xtreme - Outdoor Male straight – female 90° 12...24 V AC/DC compatibel to Deutsch DT06-4S MSUD A

without components

Plastic housings with good resistance against chemicals and oils.

## Illustration

stay connected

Product may differ from Image

| Side 1         Side 1           Mounting method         inserted, screwed           Coating contact         nickel plated           Family construction form         MSUD A           Material contact         Copper alloy           No. of poles         4           Degree of protection (EN IEC 60529)         IP65, IP66K, IP68           Side 2         Wounting method           Mounting method         inserted, screwed           Coating contact         nickel plated           Family construction form         Ampherol A706-4S           Material contact         Copper alloy           No. of poles         2           Degree of protection (EN IEC 60529)         IP68           Commercial date           ECLASS-6.0           ECLASS-7.0           27279218           ECLASS-8.0           27279218           ECLASS-9.0           27260311           ECLASS-10.1         27060312           ECLASS-11.1         27060312           ECLASS-12.0         2760312           ECLASS-12.0         27060312           ECLASS-12.0         20                                                                                                                                                                                                                                                                                                                                                                                                                                                                                                                                                                                                                                                                                                                                                                                                                                                                                                                                                                                                                                                                   |                                     |                   |
|--------------------------------------------------------------------------------------------------------------------------------------------------------------------------------------------------------------------------------------------------------------------------------------------------------------------------------------------------------------------------------------------------------------------------------------------------------------------------------------------------------------------------------------------------------------------------------------------------------------------------------------------------------------------------------------------------------------------------------------------------------------------------------------------------------------------------------------------------------------------------------------------------------------------------------------------------------------------------------------------------------------------------------------------------------------------------------------------------------------------------------------------------------------------------------------------------------------------------------------------------------------------------------------------------------------------------------------------------------------------------------------------------------------------------------------------------------------------------------------------------------------------------------------------------------------------------------------------------------------------------------------------------------------------------------------------------------------------------------------------------------------------------------------------------------------------------------------------------------------------------------------------------------------------------------------------------------------------------------------------------------------------------------------------------------------------------------------------------------------------------------|-------------------------------------|-------------------|
| Mounting method         inserted, screwed           Coating contact         nickel plated           Family construction form         MSUD A           Miderial contact         Copper alloy           No. of poles         4           Degree of protection (EN IEC 60529)         IP65, IP66K, IP68           Side 2           Wounting method           Mounting method         inserted, screwed           Coating contact         nickel plated           Family construction form         Ampherol AT06-48           Material contact         Copper alloy           No. of poles         2           Degree of protection (EN IEC 60529)         IP68           Commercial data           ECLASS-6.0           ECLASS-6.0           ECLASS-7.0           ECLASS-8.0           ECLASS-9.0           ECLASS-10.1           ECLASS-11.1           ECLASS-12.0           ECLASS-12.0           ECLASS-12.0           ECLASS-12.0           ECLASS-12.0           ECLASS-12.0           ECLASS-10.1                                                                                                                                                                                                                                                                                                                                                                                                                                                                                                                                                                                                                                                                                                                                                                                                                                                                                                                                                                                                                                                                                                                           | Cable length                        | 2 m               |
| Coating contact         nickel plated           Family construction form         MSUD A           Material contact         Copper alloy           No. of poles         4           Degree of protection (EN IEC 60529)         IP65, IP66K, IP68           Side 2           Mounting method           Coating contact         nickel plated           Family construction form         Amphenol AT06-4S           Material contact         Copper alloy           No. of poles         2           Degree of protection (EN IEC 60529)         IP68           Commercial data           ECLASS-6.0           ECLASS-7.0           ECLASS-7.0         27279218           ECLASS-8.0         27060311           ECLASS-1.1         27060312           ECLASS-11.1         27060312           ECLASS-12.0         27060312           ETIM-5.0         EC001855           customs tariff number         85444290           GTIN         4048879757461           Packaging unit         1           Electrical data   Supply           Operating voltag                                                                                                                                                                                                                                                                                                                                                                                                                                                                                                                                                                                                                                                                                                                                                                                                                                                                                                                                                                                                                                                                             | Side 1                              |                   |
| Family construction form MSUD A Material contact Copper alloy  Mounting method inserted, screwed  Coating contact nickel plated  Family construction form Amphenol AT06-4S  Material contact Copper alloy  No. of poles  Zepper of protection (EN IEC 60529)  Degree of protection (EN IEC 60429)  Degree of protec | Mounting method                     | inserted, screwed |
| Material contact         Copper alloy           No. of poles         4           Degree of protection (EN IEC 60529)         IP65, IP66K, IP68           Side 2           Mounting method         inserted, screwed           Coating contact         nickel plated           Family construction form         Amphenol AT06-4S           Material contact         Copper alloy           No. of poles         2           Degree of protection (EN IEC 60529)         IP68           Commercial data           ECLASS-6.0         27279218           ECLASS-7.0         27279218           ECLASS-7.0         27279218           ECLASS-9.0         27060312           ECLASS-10.1         27060312           ECLASS-11.1         27060312           ECLASS-12.0         27060312           ECIASS-12.0         ECO1855           COUNTIESS           COUNTIESS           COUNTIESS           COUNTIESS           COUNTIESS COUNTIESS           COUNTIESS COUNTIESS COUNTIESS COUNTIESS COUNTIESS COUNTIESS COUNTIESS COUNTIESS COUNTIESS COUNTIESS COUNTIESS COUNTIESS COUNTIESS COUNTIESS C                                                                                                                                                                                                                                                                                                                                                                                                                                                                                                                                                                                                                                                                                                                                                                                                                                                                                                                                                                                                                                 | Coating contact                     | nickel plated     |
| No. of poles 4 Degree of protection (EN IEC 60529) IP65, IP66K, IP68  Side 2  Mounting method inserted, screwed Coating contact nickel plated Family construction form Amphenol AT06-45 Material contact Copper alloy No. of poles 2 Degree of protection (EN IEC 60529) IP68  Commercial data  Columbratial Columbratian Columbratic Columbratian Columbratian Columbratian Columbratian Columbratic Columbratian Columbratian Columbratian Columbratian Columbratic Columbratian Columbratic Columbratic Columbratic Columbratic Columbratic Columbratian Columbratic Colu | Family construction form            | MSUD A            |
| Degree of protection (EN IEC 60529)         IP65, IP66K, IP68           Side 2           Mounting method         inserted, screwed           Coating contact         nickel plated           Family construction form         Amphenol AT06-4S           Material contact         Copper alloy           No. of poles         2           Degree of protection (EN IEC 60529)         IP68           Commercial data           ECLASS-6.0         27279218           ECLASS-7.0         27279218           ECLASS-9.0         27060311           ECLASS-9.0         27060312           ECLASS-1.1.1         27060312           ECLASS-12.0         27060312           ECLASS-12.0         27060312           ECLASS-12.0         25040185           coustoms tariff number         85444290           GTIN         404887957461           Packaging unit         1           Electrical data   Supply           Operating voltage AC min.         12 V           Operating voltage AC max.         24 V           Operating voltage DC min.         12 V           Operating voltage DC min.         12 V           Operating voltage DC min.         24 V           Ope                                                                                                                                                                                                                                                                                                                                                                                                                                                                                                                                                                                                                                                                                                                                                                                                                                                                                                                                                       | Material contact                    | Copper alloy      |
| Side 2           Mounting method         inserted, screwed           Coating contact         nickel plated           Family construction form         Amphenol AT06-4S           Material contact         Copper alloy           No. of poles         2           Degree of protection (EN IEC 60529)         IP68           Commercial data           ECLASS-6.0         27279218           ECLASS-7.0         27279218           ECLASS-8.0         27279218           ECLASS-9.0         27060311           ECLASS-9.0         27060312           ECLASS-10.1         27060312           ECLASS-12.0         27060312           ECLASS-12.0         27060312           ETIM-5.0         ECO01855           customs tariff number         85444290           GTIN         4048879757461           Packaging unit         1           Electrical data   Supply           Operating voltage AC min.         12 V           Operating voltage AC max.         24 V           Operating voltage DC min.         12 V           Operating voltage DC min.         12 V           Operating voltage DC min.         12 V           Operating voltage AC max. <t< td=""><td>No. of poles</td><td>4</td></t<>                                                                                                                                                                                                                                                                                                                                                                                                                                                                                                                                                                                                                                                                                                                                                                                                                                                                                                                        | No. of poles                        | 4                 |
| Mounting method inserted, screwed Coating contact nickel plated Family construction form Amphenol AT06-4S Material contact Copper alloy No. of poles 2 Degree of protection (EN IEC 60529) IP68  Commercial data  ECLASS-6.0 27279218  ECLASS-7.0 27279218  ECLASS-8.0 27279218  ECLASS-9.0 27060311  ECLASS-9.0 27060312  ECLASS-1.1 27060312  ECLASS-1.2 27060312  ETIM-5.0 EC001855  customs tariff number 85444290  GTIN 4048879757461  Packaging unit 1  Electrical data   Suppty  Operating voltage AC min. 12 V  Operating voltage AC min. 12 V  Operating voltage DC min. 12 V  Operating voltage DC max. 24 V  Current operating per contact max. 4 A  Diagnostics  Status indication LED yellow                                                                                                                                                                                                                                                                                                                                                                                                                                                                                                                                                                                                                                                                                                                                                                                                                                                                                                                                                                                                                                                                                                                                                                                                                                              | Degree of protection (EN IEC 60529) | IP65, IP66K, IP68 |
| Coating contact         nickel plated           Family construction form         Amphenol AT06-4S           Material contact         Copper alloy           No. of poles         2           Degree of protection (EN IEC 60529)         IP68           Commercial data           ECLASS-6.0         27279218           ECLASS-7.0         27279218           ECLASS-8.0         27279218           ECLASS-9.0         27060311           ECLASS-9.0         27060312           ECLASS-1.1         27060312           ECLASS-11.1         27060312           ECLASS-12.0         27060312           ETIM-5.0         EC001855           customs tariff number         85444290           GTIN         4048879757461           Packaging unit         1           Electrical data   Supply           Operating voltage AC min.         12 V           Operating voltage AC min.         12 V           Operating voltage DC min.         12 V           Operating voltage DC max.         24 V           Current operating voltage DC max.         24 V           Current operating voltage DC max.         24 V           Current operating voltage DC max.         24 V                                                                                                                                                                                                                                                                                                                                                                                                                                                                                                                                                                                                                                                                                                                                                                                                                                                                                                                                                       | Side 2                              |                   |
| Family construction form         Amphenol AT06-4S           Material contact         Copper alloy           No. of poles         2           Degree of protection (EN IEC 60529)         IP68           Commercial data           ECLASS-6.0         27279218           ECLASS-7.0         27279218           ECLASS-8.0         27279218           ECLASS-9.0         27060311           ECLASS-9.0         27060312           ECLASS-10.1         27060312           ECLASS-12.0         27060312           ECIMSS-12.0         27060312           ECIMSS-12.0         27060312           ECIMSS-12.0         25444290           GTIN         4048879757461           Packaging unit         1           Electrical data   Supply           Operating voltage AC min.         12 V           Operating voltage AC max.         24 V           Operating voltage DC min.         12 V           Operating voltage DC max.         24 V           Current operating per contact max.         4 A           Diagnostics         Status indication LED         yellow                                                                                                                                                                                                                                                                                                                                                                                                                                                                                                                                                                                                                                                                                                                                                                                                                                                                                                                                                                                                                                                            | Mounting method                     | inserted, screwed |
| Material contact         Copper alloy           No. of poles         2           Degree of protection (EN IEC 60529)         IP68           Commercial data           ECLASS-6.0           ECLASS-7.0         27279218           ECLASS-8.0         27279218           ECLASS-9.0         27060311           ECLASS-9.0         27060312           ECLASS-10.1         27060312           ECLASS-12.0         27060312           ECITIM-5.0         EC001855           customs tariff number         85444290           GTIN         4048879757461           Packaging unit         1           Electrical data   Supply           Operating voltage AC min.         12 V           Operating voltage AC max.         24 V           Operating voltage DC min.         12 V           Operating voltage DC max.         24 V           Current operating per contact max.         4 A           Diagnostics           Status indication LED         yellow                                                                                                                                                                                                                                                                                                                                                                                                                                                                                                                                                                                                                                                                                                                                                                                                                                                                                                                                                                                                                                                                                                                                                                     | Coating contact                     | nickel plated     |
| No. of poles 2 Degree of protection (EN IEC 60529) IP68  Commercial data  ECLASS-6.0 27279218  ECLASS-7.0 27279218  ECLASS-8.0 27279218  ECLASS-9.0 27060311  ECLASS-10.1 27060312  ECLASS-11.1 27060312  ECLASS-12.0 27060312  ETIM-5.0 ECO01855  customs tariff number 85444290  GTIN 4048879757461  Packaging unit 1  Electrical data   Supply  Operating voltage AC min. 12 V  Operating voltage AC max. 24 V  Operating voltage DC min. 12 V  Operating voltage DC max. 24 V  Current operating per contact max. 4 A  Diagnostics  Status indication LED yellow                                                                                                                                                                                                                                                                                                                                                                                                                                                                                                                                                                                                                                                                                                                                                                                                                                                                                                                                                                                                                                                                                                                                                                                                                                                                                                                                                                                                                                                                                                                                                           | Family construction form            | Amphenol AT06-4S  |
| Degree of protection (EN IEC 60529)         IP68           Commercial data         ECLASS-6.0         27279218           ECLASS-7.0         27279218         ECLASS-8.0         ECLASS-8.0         27279218           ECLASS-9.0         27060311         ECLASS-10.1         ECLASS-10.1         27060312         ECLASS-10.1         27060312         ECLASS-11.1         27060312         ECLASS-12.0         ECIM-5.0         ECO01855         ECUASS-12.0         ECO01855         ECUASS-12.0         ECO01855         ECUASS-12.0         ECO01855         ECUASS-12.0         ECUASS-12.0 <td>Material contact</td> <td>Copper alloy</td>                                                                                                                                                                                                                                                                                                                                                                                                                                                                                                                                                                                                                                                                  | Material contact                    | Copper alloy      |
| Commercial data           ECLASS-6.0         27279218           ECLASS-7.0         27279218           ECLASS-8.0         27279218           ECLASS-9.0         27060311           ECLASS-10.1         27060312           ECLASS-11.1         27060312           ECLASS-12.0         27060312           ETIM-5.0         EC001855           customs tariff number         85444290           GTIN         4048879757461           Packaging unit         1           Electrical data   Supply           Operating voltage AC min.         12 V           Operating voltage AC max.         24 V           Operating voltage DC min.         12 V           Operating voltage DC max.         24 V           Current operating per contact max.         4 A           Diagnostics         Status indication LED         yellow                                                                                                                                                                                                                                                                                                                                                                                                                                                                                                                                                                                                                                                                                                                                                                                                                                                                                                                                                                                                                                                                                                                                                                                                                                                                                                   | No. of poles                        | 2                 |
| ECLASS-6.0 27279218  ECLASS-7.0 27279218  ECLASS-8.0 27279218  ECLASS-9.0 27060311  ECLASS-10.1 27060312  ECLASS-11.1 27060312  ECLASS-12.0 27060312  ETIM-5.0 EC01855  customs tariff number 85444290  GTIN 4048879757461  Packaging unit 1  Electrical data   Supply  Operating voltage AC min. 12 V  Operating voltage AC max. 24 V  Operating voltage DC min. 12 V  Operating voltage DC max. 24 V  Current operating per contact max. 4 A  Diagnostics  Status indication LED yellow                                                                                                                                                                                                                                                                                                                                                                                                                                                                                                                                                                                                                                                                                                                                                                                                                                                                                                                                                                                                                                                                                                                                                                                                                                                                                                                                                                                                                                                                                                                                                                                                                                      | Degree of protection (EN IEC 60529) | IP68              |
| ECLASS-7.0 27279218  ECLASS-8.0 27279218  ECLASS-9.0 27060311  ECLASS-10.1 27060312  ECLASS-11.1 27060312  ECLASS-12.0 27060312  ETIM-5.0 EC001855  customs tariff number 85444290  GTIN 4048879757461  Packaging unit 1  Electrical data   Supply  Operating voltage AC min. 12 V  Operating voltage AC max. 24 V  Operating voltage DC min. 12 V  Operating voltage DC max. 24 V  Current operating voltage DC max. 24 V  Current operating per contact max. 4 A  Diagnostics  Status indication LED yellow                                                                                                                                                                                                                                                                                                                                                                                                                                                                                                                                                                                                                                                                                                                                                                                                                                                                                                                                                                                                                                                                                                                                                                                                                                                                                                                                                                                                                                                                                                                                                                                                                  | Commercial data                     |                   |
| ECLASS-8.0 27279218  ECLASS-9.0 27060311  ECLASS-10.1 27060312  ECLASS-11.1 27060312  ECLASS-12.0 27060312  ETIM-5.0 EC001855  customs tariff number 85444290  GTIN 4048879757461  Packaging unit 1  Electrical data   Supply  Operating voltage AC min. 12 V  Operating voltage AC max. 24 V  Operating voltage DC min. 12 V  Operating voltage DC min. 12 V  Operating voltage DC min. 12 V  Operating voltage DC max. 24 V  Current operating per contact max. 4 A  Diagnostics  Status indication LED yellow                                                                                                                                                                                                                                                                                                                                                                                                                                                                                                                                                                                                                                                                                                                                                                                                                                                                                                                                                                                                                                                                                                                                                                                                                                                                                                                                                                                                                                                                                                                                                                                                               | ECLASS-6.0                          | 27279218          |
| ECLASS-9.0 27060311 ECLASS-10.1 27060312 ECLASS-11.1 27060312 ECLASS-12.0 27060312 ETIM-5.0 EC001855 customs tariff number 85444290 GTIN 4048879757461 Packaging unit 1  Electrical data   Supply Operating voltage AC min. 12 V Operating voltage AC max. 24 V Operating voltage DC min. 12 V Operating voltage DC max. 24 V Operating voltage DC max. 24 V Current operating per contact max. 4 A  Diagnostics Status indication LED yellow                                                                                                                                                                                                                                                                                                                                                                                                                                                                                                                                                                                                                                                                                                                                                                                                                                                                                                                                                                                                                                                                                                                                                                                                                                                                                                                                                                                                                                                                                                                                                                                                                                                                                  | ECLASS-7.0                          | 27279218          |
| ECLASS-10.1 27060312 ECLASS-11.1 27060312 ECLASS-12.0 27060312 ETIM-5.0 EC001855 customs tariff number 85444290 GTIN 4048879757461 Packaging unit 1  Electrical data   Supply Operating voltage AC min. 12 V Operating voltage AC max. 24 V Operating voltage DC min. 12 V Operating voltage DC min. 12 V Operating voltage DC max. 24 V Current operating per contact max. 4 A  Diagnostics Status indication LED yellow                                                                                                                                                                                                                                                                                                                                                                                                                                                                                                                                                                                                                                                                                                                                                                                                                                                                                                                                                                                                                                                                                                                                                                                                                                                                                                                                                                                                                                                                                                                                                                                                                                                                                                      | ECLASS-8.0                          | 27279218          |
| ECLASS-11.1 27060312  ECLASS-12.0 27060312  ETIM-5.0 EC001855  customs tariff number 85444290  GTIN 4048879757461  Packaging unit 1  Electrical data   Supply  Operating voltage AC min. 12 V  Operating voltage AC max. 24 V  Operating voltage DC min. 12 V  Operating voltage DC min. 12 V  Operating voltage DC max. 24 V  Current operating per contact max. 4 A  Diagnostics  Status indication LED yellow                                                                                                                                                                                                                                                                                                                                                                                                                                                                                                                                                                                                                                                                                                                                                                                                                                                                                                                                                                                                                                                                                                                                                                                                                                                                                                                                                                                                                                                                                                                                                                                                                                                                                                               | ECLASS-9.0                          | 27060311          |
| ECLASS-12.0 27060312  ETIM-5.0 EC001855 customs tariff number 85444290  GTIN 4048879757461  Packaging unit 1  Electrical data   Supply  Operating voltage AC min. 12 V  Operating voltage AC max. 24 V  Operating voltage DC min. 12 V  Operating voltage DC max. 24 V  Current operating per contact max. 4 A  Diagnostics  Status indication LED yellow                                                                                                                                                                                                                                                                                                                                                                                                                                                                                                                                                                                                                                                                                                                                                                                                                                                                                                                                                                                                                                                                                                                                                                                                                                                                                                                                                                                                                                                                                                                                                                                                                                                                                                                                                                      | ECLASS-10.1                         | 27060312          |
| ETIM-5.0 EC001855 customs tariff number 85444290 GTIN 4048879757461 Packaging unit 1  Electrical data   Supply Operating voltage AC min. 12 V Operating voltage AC max. 24 V Operating voltage DC min. 12 V Operating voltage DC min. 12 V Operating voltage DC min. 44 A  Diagnostics Status indication LED yellow                                                                                                                                                                                                                                                                                                                                                                                                                                                                                                                                                                                                                                                                                                                                                                                                                                                                                                                                                                                                                                                                                                                                                                                                                                                                                                                                                                                                                                                                                                                                                                                                                                                                                                                                                                                                            | ECLASS-11.1                         | 27060312          |
| Customs tariff number 85444290 GTIN 4048879757461 Packaging unit 1  Electrical data   Supply Operating voltage AC min. 12 V Operating voltage AC max. 24 V Operating voltage DC min. 12 V Operating voltage DC min. 12 V Operating voltage DC max. 24 V Operating voltage DC max. 26 V Operating voltage DC max. 26 V Operating voltage DC max. 26 V Operating voltage DC max. 27 V Operating voltage DC max. 28 V Operating voltage DC max. 29 V Operating voltage DC max. 29 V Operating voltage DC max. 29 V Operating voltage DC max. 20 V  | ECLASS-12.0                         | 27060312          |
| GTIN 4048879757461  Packaging unit 1  Electrical data   Supply  Operating voltage AC min. 12 V  Operating voltage AC max. 24 V  Operating voltage DC min. 12 V  Operating voltage DC min. 42 V  Operating voltage DC max. 4 A  Diagnostics  Status indication LED yellow                                                                                                                                                                                                                                                                                                                                                                                                                                                                                                                                                                                                                                                                                                                                                                                                                                                                                                                                                                                                                                                                                                                                                                                                                                                                                                                                                                                                                                                                                                                                                                                                                                                                                                                                                                                                                                                       | ETIM-5.0                            | EC001855          |
| Packaging unit 1  Electrical data   Supply  Operating voltage AC min. 12 V  Operating voltage AC max. 24 V  Operating voltage DC min. 12 V  Operating voltage DC max. 24 V  Operating voltage DC max. 4 A  Diagnostics  Status indication LED yellow                                                                                                                                                                                                                                                                                                                                                                                                                                                                                                                                                                                                                                                                                                                                                                                                                                                                                                                                                                                                                                                                                                                                                                                                                                                                                                                                                                                                                                                                                                                                                                                                                                                                                                                                                                                                                                                                           | customs tariff number               | 85444290          |
| Derating voltage AC min. 12 V Operating voltage AC max. 24 V Operating voltage DC min. 12 V Operating voltage DC min. 12 V Operating voltage DC max. 24 V Operating voltage DC max. 4 A  Diagnostics Status indication LED yellow                                                                                                                                                                                                                                                                                                                                                                                                                                                                                                                                                                                                                                                                                                                                                                                                                                                                                                                                                                                                                                                                                                                                                                                                                                                                                                                                                                                                                                                                                                                                                                                                                                                                                                                                                                                                                                                                                              |                                     | 4048879757461     |
| Operating voltage AC min. 12 V Operating voltage AC max. 24 V Operating voltage DC min. 12 V Operating voltage DC max. 24 V Operating voltage DC max. 24 V Operating voltage DC max. 4 A  Diagnostics Status indication LED yellow                                                                                                                                                                                                                                                                                                                                                                                                                                                                                                                                                                                                                                                                                                                                                                                                                                                                                                                                                                                                                                                                                                                                                                                                                                                                                                                                                                                                                                                                                                                                                                                                                                                                                                                                                                                                                                                                                             | Packaging unit                      | 1                 |
| Operating voltage AC max.  Operating voltage DC min.  12 V  Operating voltage DC max.  24 V  Current operating per contact max.  4 A  Diagnostics  Status indication LED  yellow                                                                                                                                                                                                                                                                                                                                                                                                                                                                                                                                                                                                                                                                                                                                                                                                                                                                                                                                                                                                                                                                                                                                                                                                                                                                                                                                                                                                                                                                                                                                                                                                                                                                                                                                                                                                                                                                                                                                               | Electrical data   Supply            |                   |
| Operating voltage DC min. 12 V Operating voltage DC max. 24 V Current operating per contact max. 4 A  Diagnostics Status indication LED yellow                                                                                                                                                                                                                                                                                                                                                                                                                                                                                                                                                                                                                                                                                                                                                                                                                                                                                                                                                                                                                                                                                                                                                                                                                                                                                                                                                                                                                                                                                                                                                                                                                                                                                                                                                                                                                                                                                                                                                                                 | Operating voltage AC min.           | 12 V              |
| Operating voltage DC max. 24 V  Current operating per contact max. 4 A  Diagnostics  Status indication LED yellow                                                                                                                                                                                                                                                                                                                                                                                                                                                                                                                                                                                                                                                                                                                                                                                                                                                                                                                                                                                                                                                                                                                                                                                                                                                                                                                                                                                                                                                                                                                                                                                                                                                                                                                                                                                                                                                                                                                                                                                                              | Operating voltage AC max.           | 24 V              |
| Current operating per contact max. 4 A  Diagnostics  Status indication LED yellow                                                                                                                                                                                                                                                                                                                                                                                                                                                                                                                                                                                                                                                                                                                                                                                                                                                                                                                                                                                                                                                                                                                                                                                                                                                                                                                                                                                                                                                                                                                                                                                                                                                                                                                                                                                                                                                                                                                                                                                                                                              | Operating voltage DC min.           | 12 V              |
| Diagnostics       Status indication LED     yellow                                                                                                                                                                                                                                                                                                                                                                                                                                                                                                                                                                                                                                                                                                                                                                                                                                                                                                                                                                                                                                                                                                                                                                                                                                                                                                                                                                                                                                                                                                                                                                                                                                                                                                                                                                                                                                                                                                                                                                                                                                                                             | Operating voltage DC max.           | 24 V              |
| Status indication LED yellow                                                                                                                                                                                                                                                                                                                                                                                                                                                                                                                                                                                                                                                                                                                                                                                                                                                                                                                                                                                                                                                                                                                                                                                                                                                                                                                                                                                                                                                                                                                                                                                                                                                                                                                                                                                                                                                                                                                                                                                                                                                                                                   | Current operating per contact max.  | 4 A               |
| ,                                                                                                                                                                                                                                                                                                                                                                                                                                                                                                                                                                                                                                                                                                                                                                                                                                                                                                                                                                                                                                                                                                                                                                                                                                                                                                                                                                                                                                                                                                                                                                                                                                                                                                                                                                                                                                                                                                                                                                                                                                                                                                                              | Diagnostics                         |                   |
| Installation   Connection                                                                                                                                                                                                                                                                                                                                                                                                                                                                                                                                                                                                                                                                                                                                                                                                                                                                                                                                                                                                                                                                                                                                                                                                                                                                                                                                                                                                                                                                                                                                                                                                                                                                                                                                                                                                                                                                                                                                                                                                                                                                                                      | Status indication LED               | yellow            |
|                                                                                                                                                                                                                                                                                                                                                                                                                                                                                                                                                                                                                                                                                                                                                                                                                                                                                                                                                                                                                                                                                                                                                                                                                                                                                                                                                                                                                                                                                                                                                                                                                                                                                                                                                                                                                                                                                                                                                                                                                                                                                                                                | Installation   Connection           |                   |