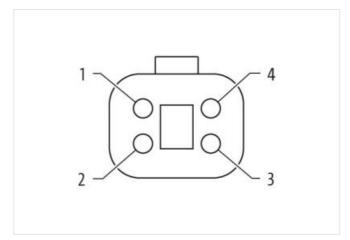

## Illustration

stay connected

Product may differ from Image

| Side 1         Side 1           Mounting method         inserted, screwed           Coating contact         nickel plated           Family construction form         MSUD A           Material contact         Copper alloy           No. of poles         4           Degree of protection (EN IEC 60529)         IP65, IP66K, IP68           Side 2         Wounting method           Mounting method         inserted, screwed           Coating contact         nickel plated           Family construction form         Ampherol A706-4S           Material contact         Copper alloy           No. of poles         2           Degree of protection (EN IEC 60529)         IP68           Commercial date           ECLASS-6.0           ECLASS-7.0           27279218           ECLASS-8.0           27279218           ECLASS-9.0           27260311           ECLASS-10.1         27060312           ECLASS-11.1         27060312           ECLASS-12.0         2760312           ECLASS-12.0         27060312           ECLASS-12.0         20                                                                                                                                                                                                                                                                                                                                                                                                                                                                                                                                                                                                                                                                                                                                                                                                                                                                                                                                                                                                                                                                   |                                     |                   |
|--------------------------------------------------------------------------------------------------------------------------------------------------------------------------------------------------------------------------------------------------------------------------------------------------------------------------------------------------------------------------------------------------------------------------------------------------------------------------------------------------------------------------------------------------------------------------------------------------------------------------------------------------------------------------------------------------------------------------------------------------------------------------------------------------------------------------------------------------------------------------------------------------------------------------------------------------------------------------------------------------------------------------------------------------------------------------------------------------------------------------------------------------------------------------------------------------------------------------------------------------------------------------------------------------------------------------------------------------------------------------------------------------------------------------------------------------------------------------------------------------------------------------------------------------------------------------------------------------------------------------------------------------------------------------------------------------------------------------------------------------------------------------------------------------------------------------------------------------------------------------------------------------------------------------------------------------------------------------------------------------------------------------------------------------------------------------------------------------------------------------------|-------------------------------------|-------------------|
| Mounting method         inserted, screwed           Coating contact         nickel plated           Family construction form         MSUD A           Miderial contact         Copper alloy           No. of poles         4           Degree of protection (EN IEC 60529)         IP65, IP66K, IP68           Side 2           Wounting method           Mounting method         inserted, screwed           Coating contact         nickel plated           Family construction form         Ampherol AT06-48           Material contact         Copper alloy           No. of poles         2           Degree of protection (EN IEC 60529)         IP68           Commercial data           ECLASS-6.0           ECLASS-6.0           ECLASS-7.0           ECLASS-8.0           ECLASS-9.0           ECLASS-10.1           ECLASS-11.1           ECLASS-12.0           ECLASS-12.0           ECLASS-12.0           ECLASS-12.0           ECLASS-12.0           ECLASS-12.0           ECLASS-10.1                                                                                                                                                                                                                                                                                                                                                                                                                                                                                                                                                                                                                                                                                                                                                                                                                                                                                                                                                                                                                                                                                                                           | Cable length                        | 2 m               |
| Coating contact         nickel plated           Family construction form         MSUD A           Material contact         Copper alloy           No. of poles         4           Degree of protection (EN IEC 60529)         IP65, IP66K, IP68           Side 2           Mounting method           Coating contact         nickel plated           Family construction form         Amphenol AT06-4S           Material contact         Copper alloy           No. of poles         2           Degree of protection (EN IEC 60529)         IP68           Commercial data           ECLASS-6.0           ECLASS-7.0           ECLASS-7.0         27279218           ECLASS-8.0         27060311           ECLASS-1.1         27060312           ECLASS-11.1         27060312           ECLASS-12.0         27060312           ETIM-5.0         EC001855           customs tariff number         85444290           GTIN         4048879757461           Packaging unit         1           Electrical data   Supply           Operating voltag                                                                                                                                                                                                                                                                                                                                                                                                                                                                                                                                                                                                                                                                                                                                                                                                                                                                                                                                                                                                                                                                             | Side 1                              |                   |
| Family construction form MSUD A Material contact Copper alloy  Mounting method inserted, screwed  Coating contact nickel plated  Family construction form Amphenol AT06-4S  Material contact Copper alloy  No. of poles  Zepper of protection (EN IEC 60529)  Degree of protection (EN IEC 60429)  Degree of protec | Mounting method                     | inserted, screwed |
| Material contact         Copper alloy           No. of poles         4           Degree of protection (EN IEC 60529)         IP65, IP66K, IP68           Side 2           Mounting method         inserted, screwed           Coating contact         nickel plated           Family construction form         Amphenol AT06-4S           Material contact         Copper alloy           No. of poles         2           Degree of protection (EN IEC 60529)         IP68           Commercial data           ECLASS-6.0         27279218           ECLASS-7.0         27279218           ECLASS-7.0         27279218           ECLASS-9.0         27060312           ECLASS-10.1         27060312           ECLASS-11.1         27060312           ECLASS-12.0         27060312           ECIASS-12.0         ECO1855           COUNTIESS           COUNTIESS           COUNTIESS           COUNTIESS           COUNTIESS COUNTIESS           COUNTIESS COUNTIESS COUNTIESS COUNTIESS COUNTIESS COUNTIESS COUNTIESS COUNTIESS COUNTIESS COUNTIESS COUNTIESS COUNTIESS COUNTIESS COUNTIESS C                                                                                                                                                                                                                                                                                                                                                                                                                                                                                                                                                                                                                                                                                                                                                                                                                                                                                                                                                                                                                                 | Coating contact                     | nickel plated     |
| No. of poles 4 Degree of protection (EN IEC 60529) IP65, IP66K, IP68  Side 2  Mounting method inserted, screwed Coating contact nickel plated Family construction form Amphenol AT06-45 Material contact Copper alloy No. of poles 2 Degree of protection (EN IEC 60529) IP68  Commercial data  Columbratial Columbratian Columbratic Columbratian Columbratian Columbratian Columbratian Columbratic Columbratian Columbratian Columbratian Columbratian Columbratic Columbratian Columbratic Columbratic Columbratic Columbratic Columbratic Columbratian Columbratic Colu | Family construction form            | MSUD A            |
| Degree of protection (EN IEC 60529)         IP65, IP66K, IP68           Side 2           Mounting method         inserted, screwed           Coating contact         nickel plated           Family construction form         Amphenol AT06-4S           Material contact         Copper alloy           No. of poles         2           Degree of protection (EN IEC 60529)         IP68           Commercial data           ECLASS-6.0         27279218           ECLASS-7.0         27279218           ECLASS-9.0         27060311           ECLASS-9.0         27060312           ECLASS-1.1.1         27060312           ECLASS-12.0         27060312           ECLASS-12.0         27060312           ECLASS-12.0         25040185           coustoms tariff number         85444290           GTIN         404887957461           Packaging unit         1           Electrical data   Supply           Operating voltage AC min.         12 V           Operating voltage AC max.         24 V           Operating voltage DC min.         12 V           Operating voltage DC min.         12 V           Operating voltage DC min.         24 V           Ope                                                                                                                                                                                                                                                                                                                                                                                                                                                                                                                                                                                                                                                                                                                                                                                                                                                                                                                                                       | Material contact                    | Copper alloy      |
| Side 2           Mounting method         inserted, screwed           Coating contact         nickel plated           Family construction form         Amphenol AT06-4S           Material contact         Copper alloy           No. of poles         2           Degree of protection (EN IEC 60529)         IP68           Commercial data           ECLASS-6.0         27279218           ECLASS-7.0         27279218           ECLASS-8.0         27279218           ECLASS-9.0         27060311           ECLASS-9.0         27060312           ECLASS-10.1         27060312           ECLASS-12.0         27060312           ECLASS-12.0         27060312           ETIM-5.0         ECO01855           customs tariff number         85444290           GTIN         4048879757461           Packaging unit         1           Electrical data   Supply           Operating voltage AC min.         12 V           Operating voltage AC max.         24 V           Operating voltage DC min.         12 V           Operating voltage DC min.         12 V           Operating voltage DC min.         12 V           Operating voltage AC max. <t< td=""><td>No. of poles</td><td>4</td></t<>                                                                                                                                                                                                                                                                                                                                                                                                                                                                                                                                                                                                                                                                                                                                                                                                                                                                                                                        | No. of poles                        | 4                 |
| Mounting method inserted, screwed Coating contact nickel plated Family construction form Amphenol AT06-4S Material contact Copper alloy No. of poles 2 Degree of protection (EN IEC 60529) IP68  Commercial data  ECLASS-6.0 27279218  ECLASS-7.0 27279218  ECLASS-8.0 27279218  ECLASS-9.0 27060311  ECLASS-9.0 27060312  ECLASS-1.1 27060312  ECLASS-1.2 27060312  ETIM-5.0 EC001855  customs tariff number 85444290  GTIN 4048879757461  Packaging unit 1  Electrical data   Suppty  Operating voltage AC min. 12 V  Operating voltage AC min. 12 V  Operating voltage DC min. 12 V  Operating voltage DC max. 24 V  Current operating per contact max. 4 A  Diagnostics  Status indication LED yellow                                                                                                                                                                                                                                                                                                                                                                                                                                                                                                                                                                                                                                                                                                                                                                                                                                                                                                                                                                                                                                                                                                                                                                                                                                              | Degree of protection (EN IEC 60529) | IP65, IP66K, IP68 |
| Coating contact         nickel plated           Family construction form         Amphenol AT06-4S           Material contact         Copper alloy           No. of poles         2           Degree of protection (EN IEC 60529)         IP68           Commercial data           ECLASS-6.0         27279218           ECLASS-7.0         27279218           ECLASS-8.0         27279218           ECLASS-9.0         27060311           ECLASS-9.0         27060312           ECLASS-1.1         27060312           ECLASS-11.1         27060312           ECLASS-12.0         27060312           ETIM-5.0         EC001855           customs tariff number         85444290           GTIN         4048879757461           Packaging unit         1           Electrical data   Supply           Operating voltage AC min.         12 V           Operating voltage AC min.         12 V           Operating voltage DC min.         12 V           Operating voltage DC max.         24 V           Current operating voltage DC max.         24 V           Current operating voltage DC max.         24 V           Current operating voltage DC max.         24 V                                                                                                                                                                                                                                                                                                                                                                                                                                                                                                                                                                                                                                                                                                                                                                                                                                                                                                                                                       | Side 2                              |                   |
| Family construction form         Amphenol AT06-4S           Material contact         Copper alloy           No. of poles         2           Degree of protection (EN IEC 60529)         IP68           Commercial data           ECLASS-6.0         27279218           ECLASS-7.0         27279218           ECLASS-8.0         27279218           ECLASS-9.0         27060311           ECLASS-9.0         27060312           ECLASS-10.1         27060312           ECLASS-12.0         27060312           ECIMSS-12.0         27060312           ECIMSS-12.0         27060312           ECIMSS-12.0         25444290           GTIN         4048879757461           Packaging unit         1           Electrical data   Supply           Operating voltage AC min.         12 V           Operating voltage AC max.         24 V           Operating voltage DC min.         12 V           Operating voltage DC max.         24 V           Current operating per contact max.         4 A           Diagnostics         Status indication LED         yellow                                                                                                                                                                                                                                                                                                                                                                                                                                                                                                                                                                                                                                                                                                                                                                                                                                                                                                                                                                                                                                                            | Mounting method                     | inserted, screwed |
| Material contact         Copper alloy           No. of poles         2           Degree of protection (EN IEC 60529)         IP68           Commercial data           ECLASS-6.0           ECLASS-7.0         27279218           ECLASS-8.0         27279218           ECLASS-9.0         27060311           ECLASS-9.0         27060312           ECLASS-10.1         27060312           ECLASS-12.0         27060312           ECITIM-5.0         EC001855           customs tariff number         85444290           GTIN         4048879757461           Packaging unit         1           Electrical data   Supply           Operating voltage AC min.         12 V           Operating voltage AC max.         24 V           Operating voltage DC min.         12 V           Operating voltage DC max.         24 V           Current operating per contact max.         4 A           Diagnostics           Status indication LED         yellow                                                                                                                                                                                                                                                                                                                                                                                                                                                                                                                                                                                                                                                                                                                                                                                                                                                                                                                                                                                                                                                                                                                                                                     | Coating contact                     | nickel plated     |
| No. of poles 2 Degree of protection (EN IEC 60529) IP68  Commercial data  ECLASS-6.0 27279218  ECLASS-7.0 27279218  ECLASS-8.0 27279218  ECLASS-9.0 27060311  ECLASS-10.1 27060312  ECLASS-11.1 27060312  ECLASS-12.0 27060312  ETIM-5.0 ECO01855  customs tariff number 85444290  GTIN 4048879757461  Packaging unit 1  Electrical data   Supply  Operating voltage AC min. 12 V  Operating voltage AC max. 24 V  Operating voltage DC min. 12 V  Operating voltage DC max. 24 V  Current operating per contact max. 4 A  Diagnostics  Status indication LED yellow                                                                                                                                                                                                                                                                                                                                                                                                                                                                                                                                                                                                                                                                                                                                                                                                                                                                                                                                                                                                                                                                                                                                                                                                                                                                                                                                                                                                                                                                                                                                                           | Family construction form            | Amphenol AT06-4S  |
| Degree of protection (EN IEC 60529)         IP68           Commercial data         ECLASS-6.0         27279218           ECLASS-7.0         27279218         ECLASS-8.0         ECLASS-8.0         27279218           ECLASS-9.0         27060311         ECLASS-10.1         ECLASS-10.1         27060312         ECLASS-10.1         27060312         ECLASS-11.1         27060312         ECLASS-12.0         ECIM-5.0         ECO01855         ECUASS-12.0         ECO01855         ECUASS-12.0         ECO01855         ECUASS-12.0         ECO01855         ECUASS-12.0         ECUASS-12.0 <td>Material contact</td> <td>Copper alloy</td>                                                                                                                                                                                                                                                                                                                                                                                                                                                                                                                                                                                                                                                                  | Material contact                    | Copper alloy      |
| Commercial data           ECLASS-6.0         27279218           ECLASS-7.0         27279218           ECLASS-8.0         27279218           ECLASS-9.0         27060311           ECLASS-10.1         27060312           ECLASS-11.1         27060312           ECLASS-12.0         27060312           ETIM-5.0         EC001855           customs tariff number         85444290           GTIN         4048879757461           Packaging unit         1           Electrical data   Supply           Operating voltage AC min.         12 V           Operating voltage AC max.         24 V           Operating voltage DC min.         12 V           Operating voltage DC max.         24 V           Current operating per contact max.         4 A           Diagnostics         Status indication LED         yellow                                                                                                                                                                                                                                                                                                                                                                                                                                                                                                                                                                                                                                                                                                                                                                                                                                                                                                                                                                                                                                                                                                                                                                                                                                                                                                   | No. of poles                        | 2                 |
| ECLASS-6.0 27279218  ECLASS-7.0 27279218  ECLASS-8.0 27279218  ECLASS-9.0 27060311  ECLASS-10.1 27060312  ECLASS-11.1 27060312  ECLASS-12.0 27060312  ETIM-5.0 EC01855  customs tariff number 85444290  GTIN 4048879757461  Packaging unit 1  Electrical data   Supply  Operating voltage AC min. 12 V  Operating voltage AC max. 24 V  Operating voltage DC min. 12 V  Operating voltage DC max. 24 V  Current operating per contact max. 4 A  Diagnostics  Status indication LED yellow                                                                                                                                                                                                                                                                                                                                                                                                                                                                                                                                                                                                                                                                                                                                                                                                                                                                                                                                                                                                                                                                                                                                                                                                                                                                                                                                                                                                                                                                                                                                                                                                                                      | Degree of protection (EN IEC 60529) | IP68              |
| ECLASS-7.0 27279218  ECLASS-8.0 27279218  ECLASS-9.0 27060311  ECLASS-10.1 27060312  ECLASS-11.1 27060312  ECLASS-12.0 27060312  ETIM-5.0 EC001855  customs tariff number 85444290  GTIN 4048879757461  Packaging unit 1  Electrical data   Supply  Operating voltage AC min. 12 V  Operating voltage AC max. 24 V  Operating voltage DC min. 12 V  Operating voltage DC max. 24 V  Current operating voltage DC max. 24 V  Current operating per contact max. 4 A  Diagnostics  Status indication LED yellow                                                                                                                                                                                                                                                                                                                                                                                                                                                                                                                                                                                                                                                                                                                                                                                                                                                                                                                                                                                                                                                                                                                                                                                                                                                                                                                                                                                                                                                                                                                                                                                                                  | Commercial data                     |                   |
| ECLASS-8.0 27279218  ECLASS-9.0 27060311  ECLASS-10.1 27060312  ECLASS-11.1 27060312  ECLASS-12.0 27060312  ETIM-5.0 EC001855  customs tariff number 85444290  GTIN 4048879757461  Packaging unit 1  Electrical data   Supply  Operating voltage AC min. 12 V  Operating voltage AC max. 24 V  Operating voltage DC min. 12 V  Operating voltage DC min. 12 V  Operating voltage DC min. 12 V  Operating voltage DC max. 24 V  Current operating per contact max. 4 A  Diagnostics  Status indication LED yellow                                                                                                                                                                                                                                                                                                                                                                                                                                                                                                                                                                                                                                                                                                                                                                                                                                                                                                                                                                                                                                                                                                                                                                                                                                                                                                                                                                                                                                                                                                                                                                                                               | ECLASS-6.0                          | 27279218          |
| ECLASS-9.0 27060311 ECLASS-10.1 27060312 ECLASS-11.1 27060312 ECLASS-12.0 27060312 ETIM-5.0 EC001855 customs tariff number 85444290 GTIN 4048879757461 Packaging unit 1  Electrical data   Supply Operating voltage AC min. 12 V Operating voltage AC max. 24 V Operating voltage DC min. 12 V Operating voltage DC max. 24 V Operating voltage DC max. 24 V Current operating per contact max. 4 A  Diagnostics Status indication LED yellow                                                                                                                                                                                                                                                                                                                                                                                                                                                                                                                                                                                                                                                                                                                                                                                                                                                                                                                                                                                                                                                                                                                                                                                                                                                                                                                                                                                                                                                                                                                                                                                                                                                                                  | ECLASS-7.0                          | 27279218          |
| ECLASS-10.1 27060312 ECLASS-11.1 27060312 ECLASS-12.0 27060312 ETIM-5.0 EC001855 customs tariff number 85444290 GTIN 4048879757461 Packaging unit 1  Electrical data   Supply Operating voltage AC min. 12 V Operating voltage AC max. 24 V Operating voltage DC min. 12 V Operating voltage DC min. 12 V Operating voltage DC max. 24 V Current operating per contact max. 4 A  Diagnostics Status indication LED yellow                                                                                                                                                                                                                                                                                                                                                                                                                                                                                                                                                                                                                                                                                                                                                                                                                                                                                                                                                                                                                                                                                                                                                                                                                                                                                                                                                                                                                                                                                                                                                                                                                                                                                                      | ECLASS-8.0                          | 27279218          |
| ECLASS-11.1 27060312  ECLASS-12.0 27060312  ETIM-5.0 EC001855  customs tariff number 85444290  GTIN 4048879757461  Packaging unit 1  Electrical data   Supply  Operating voltage AC min. 12 V  Operating voltage AC max. 24 V  Operating voltage DC min. 12 V  Operating voltage DC min. 12 V  Operating voltage DC max. 24 V  Current operating per contact max. 4 A  Diagnostics  Status indication LED yellow                                                                                                                                                                                                                                                                                                                                                                                                                                                                                                                                                                                                                                                                                                                                                                                                                                                                                                                                                                                                                                                                                                                                                                                                                                                                                                                                                                                                                                                                                                                                                                                                                                                                                                               | ECLASS-9.0                          | 27060311          |
| ECLASS-12.0 27060312  ETIM-5.0 EC001855 customs tariff number 85444290  GTIN 4048879757461  Packaging unit 1  Electrical data   Supply  Operating voltage AC min. 12 V  Operating voltage AC max. 24 V  Operating voltage DC min. 12 V  Operating voltage DC max. 24 V  Current operating per contact max. 4 A  Diagnostics  Status indication LED yellow                                                                                                                                                                                                                                                                                                                                                                                                                                                                                                                                                                                                                                                                                                                                                                                                                                                                                                                                                                                                                                                                                                                                                                                                                                                                                                                                                                                                                                                                                                                                                                                                                                                                                                                                                                      | ECLASS-10.1                         | 27060312          |
| ETIM-5.0 EC001855 customs tariff number 85444290 GTIN 4048879757461 Packaging unit 1  Electrical data   Supply Operating voltage AC min. 12 V Operating voltage AC max. 24 V Operating voltage DC min. 12 V Operating voltage DC min. 12 V Operating voltage DC min. 44 A  Diagnostics Status indication LED yellow                                                                                                                                                                                                                                                                                                                                                                                                                                                                                                                                                                                                                                                                                                                                                                                                                                                                                                                                                                                                                                                                                                                                                                                                                                                                                                                                                                                                                                                                                                                                                                                                                                                                                                                                                                                                            | ECLASS-11.1                         | 27060312          |
| Customs tariff number 85444290 GTIN 4048879757461 Packaging unit 1  Electrical data   Supply Operating voltage AC min. 12 V Operating voltage AC max. 24 V Operating voltage DC min. 12 V Operating voltage DC min. 12 V Operating voltage DC max. 24 V Operating voltage DC max. 26 V Operating voltage DC max. 26 V Operating voltage DC max. 26 V Operating voltage DC max. 27 V Operating voltage DC max. 28 V Operating voltage DC max. 29 V Operating voltage DC max. 29 V Operating voltage DC max. 29 V Operating voltage DC max. 20 V  | ECLASS-12.0                         | 27060312          |
| GTIN 4048879757461  Packaging unit 1  Electrical data   Supply  Operating voltage AC min. 12 V  Operating voltage AC max. 24 V  Operating voltage DC min. 12 V  Operating voltage DC min. 42 V  Operating voltage DC max. 4 A  Diagnostics  Status indication LED yellow                                                                                                                                                                                                                                                                                                                                                                                                                                                                                                                                                                                                                                                                                                                                                                                                                                                                                                                                                                                                                                                                                                                                                                                                                                                                                                                                                                                                                                                                                                                                                                                                                                                                                                                                                                                                                                                       | ETIM-5.0                            | EC001855          |
| Packaging unit 1  Electrical data   Supply  Operating voltage AC min. 12 V  Operating voltage AC max. 24 V  Operating voltage DC min. 12 V  Operating voltage DC max. 24 V  Operating voltage DC max. 4 A  Diagnostics  Status indication LED yellow                                                                                                                                                                                                                                                                                                                                                                                                                                                                                                                                                                                                                                                                                                                                                                                                                                                                                                                                                                                                                                                                                                                                                                                                                                                                                                                                                                                                                                                                                                                                                                                                                                                                                                                                                                                                                                                                           | customs tariff number               | 85444290          |
| Derating voltage AC min. 12 V Operating voltage AC max. 24 V Operating voltage DC min. 12 V Operating voltage DC min. 12 V Operating voltage DC max. 24 V Operating voltage DC max. 4 A  Diagnostics Status indication LED yellow                                                                                                                                                                                                                                                                                                                                                                                                                                                                                                                                                                                                                                                                                                                                                                                                                                                                                                                                                                                                                                                                                                                                                                                                                                                                                                                                                                                                                                                                                                                                                                                                                                                                                                                                                                                                                                                                                              |                                     | 4048879757461     |
| Operating voltage AC min. 12 V Operating voltage AC max. 24 V Operating voltage DC min. 12 V Operating voltage DC max. 24 V Operating voltage DC max. 24 V Operating voltage DC max. 4 A  Diagnostics Status indication LED yellow                                                                                                                                                                                                                                                                                                                                                                                                                                                                                                                                                                                                                                                                                                                                                                                                                                                                                                                                                                                                                                                                                                                                                                                                                                                                                                                                                                                                                                                                                                                                                                                                                                                                                                                                                                                                                                                                                             | Packaging unit                      | 1                 |
| Operating voltage AC max.  Operating voltage DC min.  12 V  Operating voltage DC max.  24 V  Current operating per contact max.  4 A  Diagnostics  Status indication LED  yellow                                                                                                                                                                                                                                                                                                                                                                                                                                                                                                                                                                                                                                                                                                                                                                                                                                                                                                                                                                                                                                                                                                                                                                                                                                                                                                                                                                                                                                                                                                                                                                                                                                                                                                                                                                                                                                                                                                                                               | Electrical data   Supply            |                   |
| Operating voltage DC min. 12 V Operating voltage DC max. 24 V Current operating per contact max. 4 A  Diagnostics Status indication LED yellow                                                                                                                                                                                                                                                                                                                                                                                                                                                                                                                                                                                                                                                                                                                                                                                                                                                                                                                                                                                                                                                                                                                                                                                                                                                                                                                                                                                                                                                                                                                                                                                                                                                                                                                                                                                                                                                                                                                                                                                 | Operating voltage AC min.           | 12 V              |
| Operating voltage DC max. 24 V  Current operating per contact max. 4 A  Diagnostics  Status indication LED yellow                                                                                                                                                                                                                                                                                                                                                                                                                                                                                                                                                                                                                                                                                                                                                                                                                                                                                                                                                                                                                                                                                                                                                                                                                                                                                                                                                                                                                                                                                                                                                                                                                                                                                                                                                                                                                                                                                                                                                                                                              | Operating voltage AC max.           | 24 V              |
| Current operating per contact max. 4 A  Diagnostics  Status indication LED yellow                                                                                                                                                                                                                                                                                                                                                                                                                                                                                                                                                                                                                                                                                                                                                                                                                                                                                                                                                                                                                                                                                                                                                                                                                                                                                                                                                                                                                                                                                                                                                                                                                                                                                                                                                                                                                                                                                                                                                                                                                                              | Operating voltage DC min.           | 12 V              |
| Diagnostics       Status indication LED     yellow                                                                                                                                                                                                                                                                                                                                                                                                                                                                                                                                                                                                                                                                                                                                                                                                                                                                                                                                                                                                                                                                                                                                                                                                                                                                                                                                                                                                                                                                                                                                                                                                                                                                                                                                                                                                                                                                                                                                                                                                                                                                             | Operating voltage DC max.           | 24 V              |
| Status indication LED yellow                                                                                                                                                                                                                                                                                                                                                                                                                                                                                                                                                                                                                                                                                                                                                                                                                                                                                                                                                                                                                                                                                                                                                                                                                                                                                                                                                                                                                                                                                                                                                                                                                                                                                                                                                                                                                                                                                                                                                                                                                                                                                                   | Current operating per contact max.  | 4 A               |
| ,                                                                                                                                                                                                                                                                                                                                                                                                                                                                                                                                                                                                                                                                                                                                                                                                                                                                                                                                                                                                                                                                                                                                                                                                                                                                                                                                                                                                                                                                                                                                                                                                                                                                                                                                                                                                                                                                                                                                                                                                                                                                                                                              | Diagnostics                         |                   |
| Installation   Connection                                                                                                                                                                                                                                                                                                                                                                                                                                                                                                                                                                                                                                                                                                                                                                                                                                                                                                                                                                                                                                                                                                                                                                                                                                                                                                                                                                                                                                                                                                                                                                                                                                                                                                                                                                                                                                                                                                                                                                                                                                                                                                      | Status indication LED               | yellow            |
|                                                                                                                                                                                                                                                                                                                                                                                                                                                                                                                                                                                                                                                                                                                                                                                                                                                                                                                                                                                                                                                                                                                                                                                                                                                                                                                                                                                                                                                                                                                                                                                                                                                                                                                                                                                                                                                                                                                                                                                                                                                                                                                                | Installation   Connection           |                   |