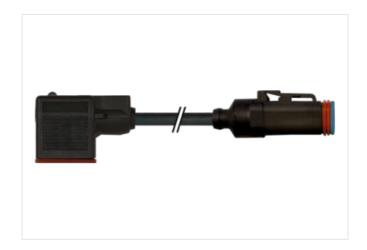

## Valve plug MDC06-4s / MSUD valve A-18mm Xtreme

PUR 2x0.75 bk UL/CSA+drag ch. 2m

Xtreme - Outdoor Male straight – female 90° 12...24 V AC/DC compatibel to Deutsch DT06-4S MSUD A

without components

Plastic housings with good resistance against chemicals and oils.

## Illustration

stay connected

Product may differ from Image

| Side 1         Side 1           Mounting method         inserted, screwed           Coating contact         nickel plated           Family construction form         MSUD A           Material contact         Copper alloy           No. of poles         4           Degree of protection (EN IEC 60529)         IP65, IP66K, IP68           Side 2         Wounting method           Mounting method         inserted, screwed           Coating contact         nickel plated           Family construction form         Ampherol A706-4S           Material contact         Copper alloy           No. of poles         2           Degree of protection (EN IEC 60529)         IP68           Commercial date           ECLASS-6.0           ECLASS-7.0           27279218           ECLASS-8.0           27279218           ECLASS-9.0           27260311           ECLASS-10.1         27060312           ECLASS-11.1         27060312           ECLASS-12.0         2760312           ECLASS-12.0         27060312           ECLASS-12.0         20                                                                                                                                                                                                                                                                                                                                                                                                                                                                                                                                                                                                                                                                                                                                                                                                                                                                                                                                                                                                                                                                   |                                     |                   |
|--------------------------------------------------------------------------------------------------------------------------------------------------------------------------------------------------------------------------------------------------------------------------------------------------------------------------------------------------------------------------------------------------------------------------------------------------------------------------------------------------------------------------------------------------------------------------------------------------------------------------------------------------------------------------------------------------------------------------------------------------------------------------------------------------------------------------------------------------------------------------------------------------------------------------------------------------------------------------------------------------------------------------------------------------------------------------------------------------------------------------------------------------------------------------------------------------------------------------------------------------------------------------------------------------------------------------------------------------------------------------------------------------------------------------------------------------------------------------------------------------------------------------------------------------------------------------------------------------------------------------------------------------------------------------------------------------------------------------------------------------------------------------------------------------------------------------------------------------------------------------------------------------------------------------------------------------------------------------------------------------------------------------------------------------------------------------------------------------------------------------------|-------------------------------------|-------------------|
| Mounting method         inserted, screwed           Coating contact         nickel plated           Family construction form         MSUD A           Miderial contact         Copper alloy           No. of poles         4           Degree of protection (EN IEC 60529)         IP65, IP66K, IP68           Side 2           Wounting method           Mounting method         inserted, screwed           Coating contact         nickel plated           Family construction form         Ampherol AT06-48           Material contact         Copper alloy           No. of poles         2           Degree of protection (EN IEC 60529)         IP68           Commercial data           ECLASS-6.0           ECLASS-6.0           ECLASS-7.0           ECLASS-8.0           ECLASS-9.0           ECLASS-10.1           ECLASS-11.1           ECLASS-12.0           ECLASS-12.0           ECLASS-12.0           ECLASS-12.0           ECLASS-12.0           ECLASS-12.0           ECLASS-10.1                                                                                                                                                                                                                                                                                                                                                                                                                                                                                                                                                                                                                                                                                                                                                                                                                                                                                                                                                                                                                                                                                                                           | Cable length                        | 2 m               |
| Coating contact         nickel plated           Family construction form         MSUD A           Material contact         Copper alloy           No. of poles         4           Degree of protection (EN IEC 60529)         IP65, IP66K, IP68           Side 2           Mounting method           Coating contact         nickel plated           Family construction form         Amphenol AT06-4S           Material contact         Copper alloy           No. of poles         2           Degree of protection (EN IEC 60529)         IP68           Commercial data           ECLASS-6.0           ECLASS-7.0           ECLASS-7.0         27279218           ECLASS-8.0         27060311           ECLASS-1.1         27060312           ECLASS-11.1         27060312           ECLASS-12.0         27060312           ETIM-5.0         EC001855           customs tariff number         85444290           GTIN         4048879757461           Packaging unit         1           Electrical data   Supply           Operating voltag                                                                                                                                                                                                                                                                                                                                                                                                                                                                                                                                                                                                                                                                                                                                                                                                                                                                                                                                                                                                                                                                             | Side 1                              |                   |
| Family construction form MSUD A Material contact Copper alloy  Mounting method inserted, screwed  Coating contact nickel plated  Family construction form Amphenol AT06-4S  Material contact Copper alloy  No. of poles  Zepper of protection (EN IEC 60529)  Degree of protection (EN IEC 60429)  Degree of protec | Mounting method                     | inserted, screwed |
| Material contact         Copper alloy           No. of poles         4           Degree of protection (EN IEC 60529)         IP65, IP66K, IP68           Side 2           Mounting method         inserted, screwed           Coating contact         nickel plated           Family construction form         Amphenol AT06-4S           Material contact         Copper alloy           No. of poles         2           Degree of protection (EN IEC 60529)         IP68           Commercial data           ECLASS-6.0         27279218           ECLASS-7.0         27279218           ECLASS-7.0         27279218           ECLASS-9.0         27060312           ECLASS-10.1         27060312           ECLASS-11.1         27060312           ECLASS-12.0         27060312           ECIASS-12.0         ECO1855           COUNTIESS           COUNTIESS           COUNTIESS           COUNTIESS           COUNTIESS COUNTIESS           COUNTIESS COUNTIESS COUNTIESS COUNTIESS COUNTIESS COUNTIESS COUNTIESS COUNTIESS COUNTIESS COUNTIESS COUNTIESS COUNTIESS COUNTIESS COUNTIESS C                                                                                                                                                                                                                                                                                                                                                                                                                                                                                                                                                                                                                                                                                                                                                                                                                                                                                                                                                                                                                                 | Coating contact                     | nickel plated     |
| No. of poles 4 Degree of protection (EN IEC 60529) IP65, IP66K, IP68  Side 2  Mounting method inserted, screwed Coating contact nickel plated Family construction form Amphenol AT06-45 Material contact Copper alloy No. of poles 2 Degree of protection (EN IEC 60529) IP68  Commercial data  Columbratial Columbratian Columbratic Columbratian Columbratian Columbratian Columbratian Columbratic Columbratian Columbratian Columbratian Columbratian Columbratic Columbratian Columbratic Columbratic Columbratic Columbratic Columbratic Columbratian Columbratic Colu | Family construction form            | MSUD A            |
| Degree of protection (EN IEC 60529)         IP65, IP66K, IP68           Side 2           Mounting method         inserted, screwed           Coating contact         nickel plated           Family construction form         Amphenol AT06-4S           Material contact         Copper alloy           No. of poles         2           Degree of protection (EN IEC 60529)         IP68           Commercial data           ECLASS-6.0         27279218           ECLASS-7.0         27279218           ECLASS-9.0         27060311           ECLASS-9.0         27060312           ECLASS-1.1.1         27060312           ECLASS-12.0         27060312           ECLASS-12.0         27060312           ECLASS-12.0         25040185           coustoms tariff number         85444290           GTIN         404887957461           Packaging unit         1           Electrical data   Supply           Operating voltage AC min.         12 V           Operating voltage AC max.         24 V           Operating voltage DC min.         12 V           Operating voltage DC min.         12 V           Operating voltage DC min.         24 V           Ope                                                                                                                                                                                                                                                                                                                                                                                                                                                                                                                                                                                                                                                                                                                                                                                                                                                                                                                                                       | Material contact                    | Copper alloy      |
| Side 2           Mounting method         inserted, screwed           Coating contact         nickel plated           Family construction form         Amphenol AT06-4S           Material contact         Copper alloy           No. of poles         2           Degree of protection (EN IEC 60529)         IP68           Commercial data           ECLASS-6.0         27279218           ECLASS-7.0         27279218           ECLASS-8.0         27279218           ECLASS-9.0         27060311           ECLASS-9.0         27060312           ECLASS-10.1         27060312           ECLASS-12.0         27060312           ECLASS-12.0         27060312           ETIM-5.0         ECO01855           customs tariff number         85444290           GTIN         4048879757461           Packaging unit         1           Electrical data   Supply           Operating voltage AC min.         12 V           Operating voltage AC max.         24 V           Operating voltage DC min.         12 V           Operating voltage DC min.         12 V           Operating voltage DC min.         12 V           Operating voltage AC max. <t< td=""><td>No. of poles</td><td>4</td></t<>                                                                                                                                                                                                                                                                                                                                                                                                                                                                                                                                                                                                                                                                                                                                                                                                                                                                                                                        | No. of poles                        | 4                 |
| Mounting method inserted, screwed Coating contact nickel plated Family construction form Amphenol AT06-4S Material contact Copper alloy No. of poles 2 Degree of protection (EN IEC 60529) IP68  Commercial data  ECLASS-6.0 27279218  ECLASS-7.0 27279218  ECLASS-8.0 27279218  ECLASS-9.0 27060311  ECLASS-9.0 27060312  ECLASS-1.1 27060312  ECLASS-1.2 27060312  ETIM-5.0 EC001855  customs tariff number 85444290  GTIN 4048879757461  Packaging unit 1  Electrical data   Suppty  Operating voltage AC min. 12 V  Operating voltage AC min. 12 V  Operating voltage DC min. 12 V  Operating voltage DC max. 24 V  Current operating per contact max. 4 A  Diagnostics  Status indication LED yellow                                                                                                                                                                                                                                                                                                                                                                                                                                                                                                                                                                                                                                                                                                                                                                                                                                                                                                                                                                                                                                                                                                                                                                                                                                              | Degree of protection (EN IEC 60529) | IP65, IP66K, IP68 |
| Coating contact         nickel plated           Family construction form         Amphenol AT06-4S           Material contact         Copper alloy           No. of poles         2           Degree of protection (EN IEC 60529)         IP68           Commercial data           ECLASS-6.0         27279218           ECLASS-7.0         27279218           ECLASS-8.0         27279218           ECLASS-9.0         27060311           ECLASS-9.0         27060312           ECLASS-1.1         27060312           ECLASS-11.1         27060312           ECLASS-12.0         27060312           ETIM-5.0         EC001855           customs tariff number         85444290           GTIN         4048879757461           Packaging unit         1           Electrical data   Supply           Operating voltage AC min.         12 V           Operating voltage AC min.         12 V           Operating voltage DC min.         12 V           Operating voltage DC max.         24 V           Current operating voltage DC max.         24 V           Current operating voltage DC max.         24 V           Current operating voltage DC max.         24 V                                                                                                                                                                                                                                                                                                                                                                                                                                                                                                                                                                                                                                                                                                                                                                                                                                                                                                                                                       | Side 2                              |                   |
| Family construction form         Amphenol AT06-4S           Material contact         Copper alloy           No. of poles         2           Degree of protection (EN IEC 60529)         IP68           Commercial data           ECLASS-6.0         27279218           ECLASS-7.0         27279218           ECLASS-8.0         27279218           ECLASS-9.0         27060311           ECLASS-9.0         27060312           ECLASS-10.1         27060312           ECLASS-12.0         27060312           ECIMSS-12.0         27060312           ECIMSS-12.0         27060312           ECIMSS-12.0         25444290           GTIN         4048879757461           Packaging unit         1           Electrical data   Supply           Operating voltage AC min.         12 V           Operating voltage AC max.         24 V           Operating voltage DC min.         12 V           Operating voltage DC max.         24 V           Current operating per contact max.         4 A           Diagnostics         Status indication LED         yellow                                                                                                                                                                                                                                                                                                                                                                                                                                                                                                                                                                                                                                                                                                                                                                                                                                                                                                                                                                                                                                                            | Mounting method                     | inserted, screwed |
| Material contact         Copper alloy           No. of poles         2           Degree of protection (EN IEC 60529)         IP68           Commercial data           ECLASS-6.0           ECLASS-7.0         27279218           ECLASS-8.0         27279218           ECLASS-9.0         27060311           ECLASS-9.0         27060312           ECLASS-10.1         27060312           ECLASS-12.0         27060312           ECITIM-5.0         EC001855           customs tariff number         85444290           GTIN         4048879757461           Packaging unit         1           Electrical data   Supply           Operating voltage AC min.         12 V           Operating voltage AC max.         24 V           Operating voltage DC min.         12 V           Operating voltage DC max.         24 V           Current operating per contact max.         4 A           Diagnostics           Status indication LED         yellow                                                                                                                                                                                                                                                                                                                                                                                                                                                                                                                                                                                                                                                                                                                                                                                                                                                                                                                                                                                                                                                                                                                                                                     | Coating contact                     | nickel plated     |
| No. of poles 2 Degree of protection (EN IEC 60529) IP68  Commercial data  ECLASS-6.0 27279218  ECLASS-7.0 27279218  ECLASS-8.0 27279218  ECLASS-9.0 27060311  ECLASS-10.1 27060312  ECLASS-11.1 27060312  ECLASS-12.0 27060312  ETIM-5.0 ECO01855  customs tariff number 85444290  GTIN 4048879757461  Packaging unit 1  Electrical data   Supply  Operating voltage AC min. 12 V  Operating voltage AC max. 24 V  Operating voltage DC min. 12 V  Operating voltage DC max. 24 V  Current operating per contact max. 4 A  Diagnostics  Status indication LED yellow                                                                                                                                                                                                                                                                                                                                                                                                                                                                                                                                                                                                                                                                                                                                                                                                                                                                                                                                                                                                                                                                                                                                                                                                                                                                                                                                                                                                                                                                                                                                                           | Family construction form            | Amphenol AT06-4S  |
| Degree of protection (EN IEC 60529)         IP68           Commercial data         ECLASS-6.0         27279218           ECLASS-7.0         27279218         ECLASS-8.0         ECLASS-8.0         27279218           ECLASS-9.0         27060311         ECLASS-10.1         ECLASS-10.1         27060312         ECLASS-10.1         27060312         ECLASS-11.1         27060312         ECLASS-12.0         ECIM-5.0         ECO01855         ECUASS-12.0         ECO01855         ECUASS-12.0         ECO01855         ECUASS-12.0         ECO01855         ECUASS-12.0         ECUASS-12.0 <td>Material contact</td> <td>Copper alloy</td>                                                                                                                                                                                                                                                                                                                                                                                                                                                                                                                                                                                                                                                                  | Material contact                    | Copper alloy      |
| Commercial data           ECLASS-6.0         27279218           ECLASS-7.0         27279218           ECLASS-8.0         27279218           ECLASS-9.0         27060311           ECLASS-10.1         27060312           ECLASS-11.1         27060312           ECLASS-12.0         27060312           ETIM-5.0         EC001855           customs tariff number         85444290           GTIN         4048879757461           Packaging unit         1           Electrical data   Supply           Operating voltage AC min.         12 V           Operating voltage AC max.         24 V           Operating voltage DC min.         12 V           Operating voltage DC max.         24 V           Current operating per contact max.         4 A           Diagnostics         Status indication LED         yellow                                                                                                                                                                                                                                                                                                                                                                                                                                                                                                                                                                                                                                                                                                                                                                                                                                                                                                                                                                                                                                                                                                                                                                                                                                                                                                   | No. of poles                        | 2                 |
| ECLASS-6.0 27279218  ECLASS-7.0 27279218  ECLASS-8.0 27279218  ECLASS-9.0 27060311  ECLASS-10.1 27060312  ECLASS-11.1 27060312  ECLASS-12.0 27060312  ETIM-5.0 EC01855  customs tariff number 85444290  GTIN 4048879757461  Packaging unit 1  Electrical data   Supply  Operating voltage AC min. 12 V  Operating voltage AC max. 24 V  Operating voltage DC min. 12 V  Operating voltage DC max. 24 V  Current operating per contact max. 4 A  Diagnostics  Status indication LED yellow                                                                                                                                                                                                                                                                                                                                                                                                                                                                                                                                                                                                                                                                                                                                                                                                                                                                                                                                                                                                                                                                                                                                                                                                                                                                                                                                                                                                                                                                                                                                                                                                                                      | Degree of protection (EN IEC 60529) | IP68              |
| ECLASS-7.0 27279218  ECLASS-8.0 27279218  ECLASS-9.0 27060311  ECLASS-10.1 27060312  ECLASS-11.1 27060312  ECLASS-12.0 27060312  ETIM-5.0 EC001855  customs tariff number 85444290  GTIN 4048879757461  Packaging unit 1  Electrical data   Supply  Operating voltage AC min. 12 V  Operating voltage AC max. 24 V  Operating voltage DC min. 12 V  Operating voltage DC max. 24 V  Current operating voltage DC max. 24 V  Current operating per contact max. 4 A  Diagnostics  Status indication LED yellow                                                                                                                                                                                                                                                                                                                                                                                                                                                                                                                                                                                                                                                                                                                                                                                                                                                                                                                                                                                                                                                                                                                                                                                                                                                                                                                                                                                                                                                                                                                                                                                                                  | Commercial data                     |                   |
| ECLASS-8.0 27279218  ECLASS-9.0 27060311  ECLASS-10.1 27060312  ECLASS-11.1 27060312  ECLASS-12.0 27060312  ETIM-5.0 EC001855  customs tariff number 85444290  GTIN 4048879757461  Packaging unit 1  Electrical data   Supply  Operating voltage AC min. 12 V  Operating voltage AC max. 24 V  Operating voltage DC min. 12 V  Operating voltage DC min. 12 V  Operating voltage DC min. 12 V  Operating voltage DC max. 24 V  Current operating per contact max. 4 A  Diagnostics  Status indication LED yellow                                                                                                                                                                                                                                                                                                                                                                                                                                                                                                                                                                                                                                                                                                                                                                                                                                                                                                                                                                                                                                                                                                                                                                                                                                                                                                                                                                                                                                                                                                                                                                                                               | ECLASS-6.0                          | 27279218          |
| ECLASS-9.0 27060311 ECLASS-10.1 27060312 ECLASS-11.1 27060312 ECLASS-12.0 27060312 ETIM-5.0 EC001855 customs tariff number 85444290 GTIN 4048879757461 Packaging unit 1  Electrical data   Supply Operating voltage AC min. 12 V Operating voltage AC max. 24 V Operating voltage DC min. 12 V Operating voltage DC max. 24 V Operating voltage DC max. 24 V Current operating per contact max. 4 A  Diagnostics Status indication LED yellow                                                                                                                                                                                                                                                                                                                                                                                                                                                                                                                                                                                                                                                                                                                                                                                                                                                                                                                                                                                                                                                                                                                                                                                                                                                                                                                                                                                                                                                                                                                                                                                                                                                                                  | ECLASS-7.0                          | 27279218          |
| ECLASS-10.1 27060312 ECLASS-11.1 27060312 ECLASS-12.0 27060312 ETIM-5.0 EC001855 customs tariff number 85444290 GTIN 4048879757461 Packaging unit 1  Electrical data   Supply Operating voltage AC min. 12 V Operating voltage AC max. 24 V Operating voltage DC min. 12 V Operating voltage DC min. 12 V Operating voltage DC max. 24 V Current operating per contact max. 4 A  Diagnostics Status indication LED yellow                                                                                                                                                                                                                                                                                                                                                                                                                                                                                                                                                                                                                                                                                                                                                                                                                                                                                                                                                                                                                                                                                                                                                                                                                                                                                                                                                                                                                                                                                                                                                                                                                                                                                                      | ECLASS-8.0                          | 27279218          |
| ECLASS-11.1 27060312  ECLASS-12.0 27060312  ETIM-5.0 EC001855  customs tariff number 85444290  GTIN 4048879757461  Packaging unit 1  Electrical data   Supply  Operating voltage AC min. 12 V  Operating voltage AC max. 24 V  Operating voltage DC min. 12 V  Operating voltage DC min. 12 V  Operating voltage DC max. 24 V  Current operating per contact max. 4 A  Diagnostics  Status indication LED yellow                                                                                                                                                                                                                                                                                                                                                                                                                                                                                                                                                                                                                                                                                                                                                                                                                                                                                                                                                                                                                                                                                                                                                                                                                                                                                                                                                                                                                                                                                                                                                                                                                                                                                                               | ECLASS-9.0                          | 27060311          |
| ECLASS-12.0 27060312  ETIM-5.0 EC001855 customs tariff number 85444290  GTIN 4048879757461  Packaging unit 1  Electrical data   Supply  Operating voltage AC min. 12 V  Operating voltage AC max. 24 V  Operating voltage DC min. 12 V  Operating voltage DC max. 24 V  Current operating per contact max. 4 A  Diagnostics  Status indication LED yellow                                                                                                                                                                                                                                                                                                                                                                                                                                                                                                                                                                                                                                                                                                                                                                                                                                                                                                                                                                                                                                                                                                                                                                                                                                                                                                                                                                                                                                                                                                                                                                                                                                                                                                                                                                      | ECLASS-10.1                         | 27060312          |
| ETIM-5.0 EC001855 customs tariff number 85444290 GTIN 4048879757461 Packaging unit 1  Electrical data   Supply Operating voltage AC min. 12 V Operating voltage AC max. 24 V Operating voltage DC min. 12 V Operating voltage DC min. 12 V Operating voltage DC min. 44 A  Diagnostics Status indication LED yellow                                                                                                                                                                                                                                                                                                                                                                                                                                                                                                                                                                                                                                                                                                                                                                                                                                                                                                                                                                                                                                                                                                                                                                                                                                                                                                                                                                                                                                                                                                                                                                                                                                                                                                                                                                                                            | ECLASS-11.1                         | 27060312          |
| Customs tariff number 85444290 GTIN 4048879757461 Packaging unit 1  Electrical data   Supply Operating voltage AC min. 12 V Operating voltage AC max. 24 V Operating voltage DC min. 12 V Operating voltage DC min. 12 V Operating voltage DC max. 24 V Operating voltage DC max. 26 V Operating voltage DC max. 26 V Operating voltage DC max. 26 V Operating voltage DC max. 27 V Operating voltage DC max. 28 V Operating voltage DC max. 29 V Operating voltage DC max. 29 V Operating voltage DC max. 29 V Operating voltage DC max. 20 V  | ECLASS-12.0                         | 27060312          |
| GTIN 4048879757461  Packaging unit 1  Electrical data   Supply  Operating voltage AC min. 12 V  Operating voltage AC max. 24 V  Operating voltage DC min. 12 V  Operating voltage DC min. 42 V  Operating voltage DC max. 4 A  Diagnostics  Status indication LED yellow                                                                                                                                                                                                                                                                                                                                                                                                                                                                                                                                                                                                                                                                                                                                                                                                                                                                                                                                                                                                                                                                                                                                                                                                                                                                                                                                                                                                                                                                                                                                                                                                                                                                                                                                                                                                                                                       | ETIM-5.0                            | EC001855          |
| Packaging unit 1  Electrical data   Supply  Operating voltage AC min. 12 V  Operating voltage AC max. 24 V  Operating voltage DC min. 12 V  Operating voltage DC max. 24 V  Operating voltage DC max. 4 A  Diagnostics  Status indication LED yellow                                                                                                                                                                                                                                                                                                                                                                                                                                                                                                                                                                                                                                                                                                                                                                                                                                                                                                                                                                                                                                                                                                                                                                                                                                                                                                                                                                                                                                                                                                                                                                                                                                                                                                                                                                                                                                                                           | customs tariff number               | 85444290          |
| Derating voltage AC min. 12 V Operating voltage AC max. 24 V Operating voltage DC min. 12 V Operating voltage DC min. 12 V Operating voltage DC max. 24 V Operating voltage DC max. 4 A  Diagnostics Status indication LED yellow                                                                                                                                                                                                                                                                                                                                                                                                                                                                                                                                                                                                                                                                                                                                                                                                                                                                                                                                                                                                                                                                                                                                                                                                                                                                                                                                                                                                                                                                                                                                                                                                                                                                                                                                                                                                                                                                                              |                                     | 4048879757461     |
| Operating voltage AC min. 12 V Operating voltage AC max. 24 V Operating voltage DC min. 12 V Operating voltage DC max. 24 V Operating voltage DC max. 24 V Operating voltage DC max. 4 A  Diagnostics Status indication LED yellow                                                                                                                                                                                                                                                                                                                                                                                                                                                                                                                                                                                                                                                                                                                                                                                                                                                                                                                                                                                                                                                                                                                                                                                                                                                                                                                                                                                                                                                                                                                                                                                                                                                                                                                                                                                                                                                                                             | Packaging unit                      | 1                 |
| Operating voltage AC max.  Operating voltage DC min.  12 V  Operating voltage DC max.  24 V  Current operating per contact max.  4 A  Diagnostics  Status indication LED  yellow                                                                                                                                                                                                                                                                                                                                                                                                                                                                                                                                                                                                                                                                                                                                                                                                                                                                                                                                                                                                                                                                                                                                                                                                                                                                                                                                                                                                                                                                                                                                                                                                                                                                                                                                                                                                                                                                                                                                               | Electrical data   Supply            |                   |
| Operating voltage DC min. 12 V Operating voltage DC max. 24 V Current operating per contact max. 4 A  Diagnostics Status indication LED yellow                                                                                                                                                                                                                                                                                                                                                                                                                                                                                                                                                                                                                                                                                                                                                                                                                                                                                                                                                                                                                                                                                                                                                                                                                                                                                                                                                                                                                                                                                                                                                                                                                                                                                                                                                                                                                                                                                                                                                                                 | Operating voltage AC min.           | 12 V              |
| Operating voltage DC max. 24 V  Current operating per contact max. 4 A  Diagnostics  Status indication LED yellow                                                                                                                                                                                                                                                                                                                                                                                                                                                                                                                                                                                                                                                                                                                                                                                                                                                                                                                                                                                                                                                                                                                                                                                                                                                                                                                                                                                                                                                                                                                                                                                                                                                                                                                                                                                                                                                                                                                                                                                                              | Operating voltage AC max.           | 24 V              |
| Current operating per contact max. 4 A  Diagnostics  Status indication LED yellow                                                                                                                                                                                                                                                                                                                                                                                                                                                                                                                                                                                                                                                                                                                                                                                                                                                                                                                                                                                                                                                                                                                                                                                                                                                                                                                                                                                                                                                                                                                                                                                                                                                                                                                                                                                                                                                                                                                                                                                                                                              | Operating voltage DC min.           | 12 V              |
| Diagnostics       Status indication LED     yellow                                                                                                                                                                                                                                                                                                                                                                                                                                                                                                                                                                                                                                                                                                                                                                                                                                                                                                                                                                                                                                                                                                                                                                                                                                                                                                                                                                                                                                                                                                                                                                                                                                                                                                                                                                                                                                                                                                                                                                                                                                                                             | Operating voltage DC max.           | 24 V              |
| Status indication LED yellow                                                                                                                                                                                                                                                                                                                                                                                                                                                                                                                                                                                                                                                                                                                                                                                                                                                                                                                                                                                                                                                                                                                                                                                                                                                                                                                                                                                                                                                                                                                                                                                                                                                                                                                                                                                                                                                                                                                                                                                                                                                                                                   | Current operating per contact max.  | 4 A               |
| ,                                                                                                                                                                                                                                                                                                                                                                                                                                                                                                                                                                                                                                                                                                                                                                                                                                                                                                                                                                                                                                                                                                                                                                                                                                                                                                                                                                                                                                                                                                                                                                                                                                                                                                                                                                                                                                                                                                                                                                                                                                                                                                                              | Diagnostics                         |                   |
| Installation   Connection                                                                                                                                                                                                                                                                                                                                                                                                                                                                                                                                                                                                                                                                                                                                                                                                                                                                                                                                                                                                                                                                                                                                                                                                                                                                                                                                                                                                                                                                                                                                                                                                                                                                                                                                                                                                                                                                                                                                                                                                                                                                                                      | Status indication LED               | yellow            |
|                                                                                                                                                                                                                                                                                                                                                                                                                                                                                                                                                                                                                                                                                                                                                                                                                                                                                                                                                                                                                                                                                                                                                                                                                                                                                                                                                                                                                                                                                                                                                                                                                                                                                                                                                                                                                                                                                                                                                                                                                                                                                                                                | Installation   Connection           |                   |