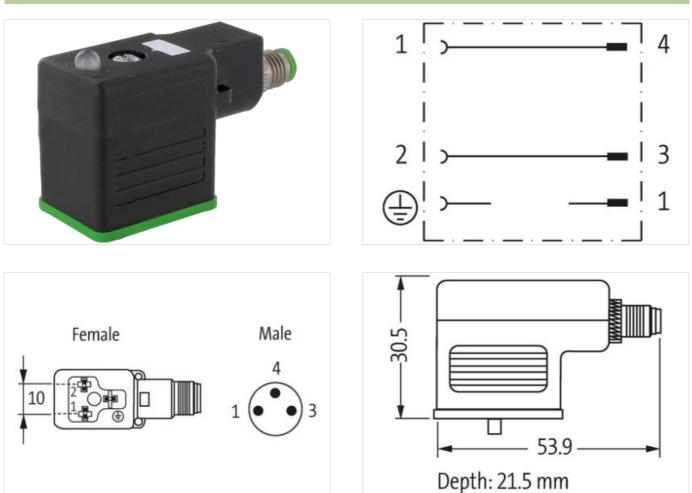

## Adaptor M8 on rear A-cod. / MSUD valve plug B-10mm

Without electronics 60 V AC/DC

Form B (10 mm) – M8, connector at the rear max. 60 V AC/DC without components 3-pole Plastic housings with good resistance against chemicals and oils. The resistance to aggressive media should be individually tested for your application. Further details on request.

Murrelektronik B.V. | Takkebijsters 3 | 4817 BL Breda | Fon 085-22 20 282 | Fax 085-22 20 283 | shop@murrelektronik.nl | shop.murrelektronik.nl

| ECLASS-10.1                              | 27440106                                                                                                                                          |
|------------------------------------------|---------------------------------------------------------------------------------------------------------------------------------------------------|
| ECLASS-11.1                              | 27440106                                                                                                                                          |
| ECLASS-12.0                              | 27440106                                                                                                                                          |
| ETIM-5.0                                 | EC001855                                                                                                                                          |
| customs tariff number                    | 85366990                                                                                                                                          |
| GTIN                                     | 4048879115933                                                                                                                                     |
| Packaging unit                           | 1                                                                                                                                                 |
| Electrical data   Supply                 |                                                                                                                                                   |
| Operating voltage AC max.                | 60 V                                                                                                                                              |
| Operating voltage DC max.                | 60 V                                                                                                                                              |
| Current operating per contact max.       | 4 A                                                                                                                                               |
| Diagnostics                              |                                                                                                                                                   |
| Status indication LED                    | no                                                                                                                                                |
| Installation   Connection                |                                                                                                                                                   |
| Tightening torque                        | 0,4 Nm                                                                                                                                            |
| Mounting set                             | M3 / M8                                                                                                                                           |
| Installation   Pin assignment            |                                                                                                                                                   |
| No. of poles                             | 2 + PE                                                                                                                                            |
| Device protection   Electrical           |                                                                                                                                                   |
| Degree of protection (EN IEC 60529)      | IP67                                                                                                                                              |
| Additional condition protection degree   | inserted, screwed                                                                                                                                 |
| Pollution Degree                         | 3                                                                                                                                                 |
| Rated surge voltage                      | 1,5 kV                                                                                                                                            |
| Material group (IEC 60664-1)             | I                                                                                                                                                 |
| Mechanical data   Material data          |                                                                                                                                                   |
| Coating locking                          | verzinkt                                                                                                                                          |
| Locking material                         | Steel                                                                                                                                             |
| Mechanical data   Mounting data          |                                                                                                                                                   |
| Mounting method                          | inserted, screwed                                                                                                                                 |
| Environmental characteristics   Climatic |                                                                                                                                                   |
| Operating temperature min.               | -25 °C                                                                                                                                            |
| Operating temperature max.               | 85 °C                                                                                                                                             |
| Important installation notes             |                                                                                                                                                   |
| Note on strain relief                    | Protect the connectors by suitable measures from mechanical loads, e.g. by the usage of cable ties.                                               |
| Note on bending radius                   | Attention: Observe the permissible bending radii when laying cables, as the IP protection class can be<br>endangered by excessive bending forces. |