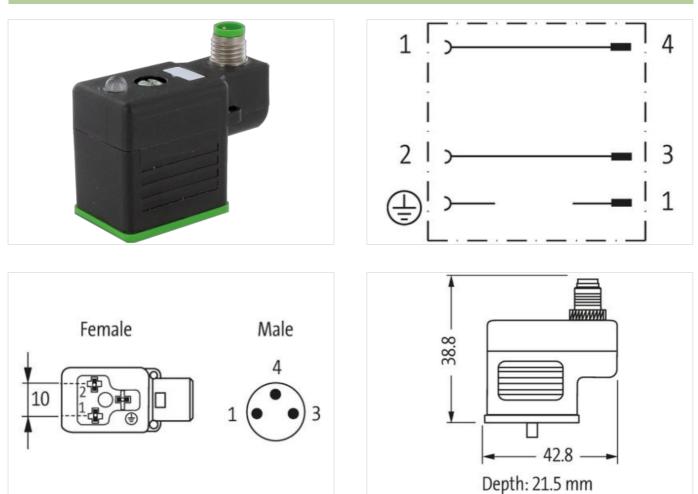

## Adaptor M8 on top A-cod. / MSUD valve plug B-10mm

Without electronics 60 V AC/DC

Form B (10 mm) – M8, connector top entry max. 60 V AC/DC without components 3-pole Plastic housings with good resistance against chemicals and oils. The resistance to aggressive media should be individually tested for your application. Further details on request.

Murrelektronik B.V. | Takkebijsters 3 | 4817 BL Breda | Fon 085-22 20 282 | Fax 085-22 20 283 | shop@murrelektronik.nl | shop.murrelektronik.nl

| ECLASS-10.1                              | 27440106                                                                                                                                       |
|------------------------------------------|------------------------------------------------------------------------------------------------------------------------------------------------|
| ECLASS-11.1                              | 27440106                                                                                                                                       |
| ECLASS-12.0                              | 27440106                                                                                                                                       |
| ETIM-5.0                                 | EC001855                                                                                                                                       |
| customs tariff number                    | 85366990                                                                                                                                       |
| GTIN                                     | 4048879115964                                                                                                                                  |
| Packaging unit                           | 1                                                                                                                                              |
| Electrical data   Supply                 |                                                                                                                                                |
| Operating voltage AC max.                | 60 V                                                                                                                                           |
| Operating voltage DC max.                | 60 V                                                                                                                                           |
| Current operating per contact max.       | 4 A                                                                                                                                            |
| Diagnostics                              |                                                                                                                                                |
| Status indication LED                    | no                                                                                                                                             |
| Installation   Connection                |                                                                                                                                                |
| Tightening torque                        | 0,4 Nm                                                                                                                                         |
| Mounting set                             | M3 / M8                                                                                                                                        |
| Installation   Pin assignment            |                                                                                                                                                |
| No. of poles                             | 2 + PE                                                                                                                                         |
| Device protection   Electrical           |                                                                                                                                                |
| Degree of protection (EN IEC 60529)      | IP67                                                                                                                                           |
| Additional condition protection degree   | inserted, screwed                                                                                                                              |
| Pollution Degree                         | 3                                                                                                                                              |
| Rated surge voltage                      | 1,5 kV                                                                                                                                         |
| Material group (IEC 60664-1)             |                                                                                                                                                |
| Mechanical data   Material data          |                                                                                                                                                |
| Coating locking                          | verzinkt                                                                                                                                       |
| Locking material                         | Steel                                                                                                                                          |
| Mechanical data   Mounting data          |                                                                                                                                                |
| Mounting method                          | inserted, screwed                                                                                                                              |
| Environmental characteristics   Climatic |                                                                                                                                                |
| Operating temperature min.               | -25 °C                                                                                                                                         |
| Operating temperature max.               | 85 °C                                                                                                                                          |
| Important installation notes             |                                                                                                                                                |
| Note on strain relief                    | Protect the connectors by suitable measures from mechanical loads, e.g. by the usage of cable ties.                                            |
| Note on bending radius                   | Attention: Observe the permissible bending radii when laying cables, as the IP protection class can be endangered by excessive bending forces. |