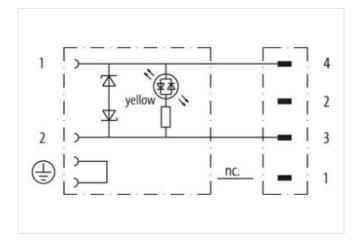

4-pole

Z-Diode + LED

Art-No. 7005 - M8 Lite - (plastic hexagonal screw) on request

Further cable lengths on request.