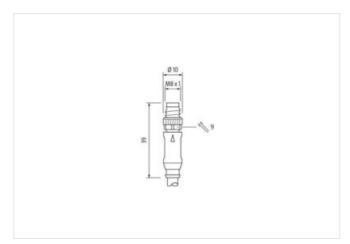

## M8 male 0° A-cod. / MSUD valve plug CI-9.4mm small

PUR 3x0.34 ye UL/CSA+drag ch. 1.5m

**MSUD** 

Plastic housings with good resistance against chemicals and oils.

Form CI (9.4 mm)

Male M8

straight

24 V AC ±20% / DC ±25%