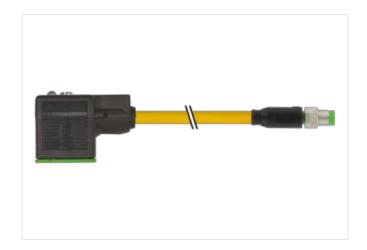

## M8 male 0° A-cod. / MSUD valve plug CI-9.4mm small

PUR 3x0.34 ye UL/CSA+drag ch. 1.5m

**MSUD** 

Plastic housings with good resistance against chemicals and oils.

Form CI (9.4 mm)

Male M8

straight

24 V AC ±20% / DC ±25%

4-pole

Z-Diode + LED

Art-No. 7005 - M8 Lite - (plastic hexagonal screw) on request

Further cable lengths on request.