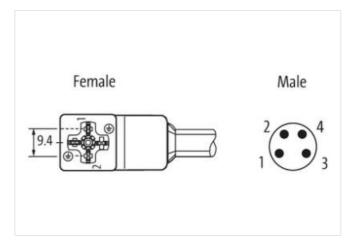

4-pole

Z-Diode + LED

Art-No. 7005 - M8 Lite - (plastic hexagonal screw) on request

Further cable lengths on request.