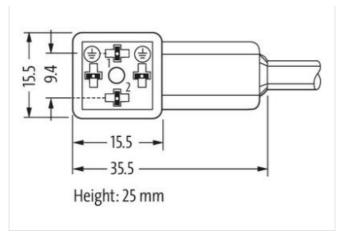

## M8 male 0° A-cod. / MSUD valve plug CI-9.4mm small

PUR 3x0.34 ye UL/CSA+drag ch. 1.5m

**MSUD** 

Plastic housings with good resistance against chemicals and oils.

Form CI (9.4 mm)

Male M8

straight

24 V AC ±20% / DC ±25%