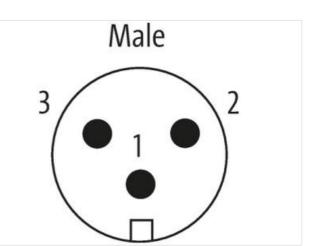

## 7/8" male 0° screw terminal

3-pol., max. 1,5mm<sup>2</sup>, 6 -8mm

Male straight 7/8" (3-pole) Screw terminals Plastic housings with good resistance against chemicals and oils. The resistance to aggressive media should be individually tested for your application. Further details on request.