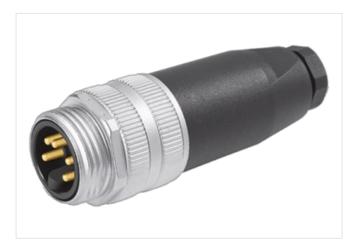

## 7/8" male 0° screw terminal

3-pol., max. 1,5mm<sup>2</sup>, 6 -8mm

Male straight 7/8" (3-pole) Screw terminals Plastic housings with good resistance against chemicals and oils. The resistance to aggressive media should be individually tested for your application. Further details on request.

## Link to Product

Illustration

Product may differ from Image

| Side 1            |          |  |
|-------------------|----------|--|
| Tightening torque | 1,5 Nm   |  |
| Thread            | 7/8"     |  |
| Commercial data   |          |  |
| ECLASS-6.0        | 27279218 |  |