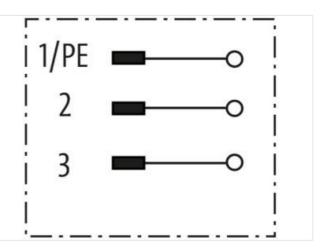

## 7/8" male 0° screw terminal

3-pol., max. 1,5mm<sup>2</sup>, 6 -8mm

Male straight 7/8" (3-pole) Screw terminals Plastic housings with good resistance against chemicals and oils. The resistance to aggressive media should be individually tested for your application. Further details on request.