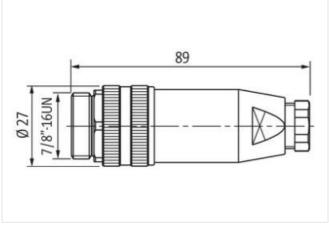

## Link to Product

Illustration

Product may differ from Image

| Side 1            |          |  |
|-------------------|----------|--|
| Tightening torque | 1,5 Nm   |  |
| Thread            | 7/8"     |  |
| Commercial data   |          |  |
| ECLASS-6.0        | 27279218 |  |