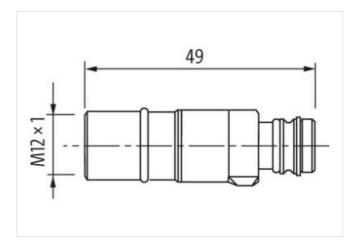

| stay connect | ted |
|--------------|-----|
|--------------|-----|

| ECLASS-6.0                                                                                                                                                                 | 27260702                                                               |  |
|----------------------------------------------------------------------------------------------------------------------------------------------------------------------------|------------------------------------------------------------------------|--|
| ECLASS-6.1                                                                                                                                                                 | 27279221                                                               |  |
| ECLASS-7.0                                                                                                                                                                 | 27440104                                                               |  |
| ECLASS-8.0                                                                                                                                                                 | 27440104                                                               |  |
| ECLASS-9.0                                                                                                                                                                 | 27440106                                                               |  |
| ECLASS-10.1                                                                                                                                                                | 27440106                                                               |  |
| ECLASS-11.1                                                                                                                                                                | 27440106                                                               |  |
| ECLASS-12.0                                                                                                                                                                | 27440106                                                               |  |
| ETIM-5.0                                                                                                                                                                   | EC001855                                                               |  |
| customs tariff number                                                                                                                                                      | 85366990                                                               |  |
| GTIN                                                                                                                                                                       | 4048879602570                                                          |  |
| Packaging unit                                                                                                                                                             | 1                                                                      |  |
| Electrical data   Supply                                                                                                                                                   |                                                                        |  |
| Operating voltage DC max.                                                                                                                                                  | 49 V                                                                   |  |
| Current operating per contact max.                                                                                                                                         | 4 A                                                                    |  |
| Diagnostics                                                                                                                                                                |                                                                        |  |
| Status indication LED                                                                                                                                                      | no                                                                     |  |
| Installation   Connection                                                                                                                                                  |                                                                        |  |
| Tightening torque                                                                                                                                                          | 0,6 Nm                                                                 |  |
| Mounting set                                                                                                                                                               | M12 x 1                                                                |  |
| Installation   Pin assignment                                                                                                                                              |                                                                        |  |
| Coding                                                                                                                                                                     | D                                                                      |  |
| Device protection   Electrical                                                                                                                                             |                                                                        |  |
| Degree of protection (EN IEC 60529)                                                                                                                                        | IP65, IP67                                                             |  |
| Additional condition protection degree                                                                                                                                     | inserted, screwed                                                      |  |
| Pollution Degree                                                                                                                                                           | 3                                                                      |  |
| Rated surge voltage                                                                                                                                                        | 1,5 kV                                                                 |  |
| Material group (IEC 60664-1)                                                                                                                                               | I                                                                      |  |
| Mechanical data                                                                                                                                                            |                                                                        |  |
| Contour for corrugated hose                                                                                                                                                | without                                                                |  |
| Mechanical data   Material data                                                                                                                                            |                                                                        |  |
| Ocalian bassiss                                                                                                                                                            | nickel plated                                                          |  |
| Coating housing                                                                                                                                                            | nickei piated                                                          |  |
| Coating housing Coating contact                                                                                                                                            | gold plated                                                            |  |
|                                                                                                                                                                            | ·                                                                      |  |
| Coating contact                                                                                                                                                            | gold plated                                                            |  |
| Coating contact Material gasket                                                                                                                                            | gold plated FKM                                                        |  |
| Coating contact  Material gasket  Material housing                                                                                                                         | gold plated FKM                                                        |  |
| Coating contact  Material gasket  Material housing  Mechanical data   Mounting data                                                                                        | gold plated FKM Brass                                                  |  |
| Coating contact  Material gasket  Material housing  Mechanical data   Mounting data  Mounting method                                                                       | gold plated FKM Brass                                                  |  |
| Coating contact  Material gasket  Material housing  Mechanical data   Mounting data  Mounting method  Environmental characteristics   Climatic                             | gold plated  FKM  Brass  inserted, screwed, Shaking protection         |  |
| Coating contact  Material gasket  Material housing  Mechanical data   Mounting data  Mounting method  Environmental characteristics   Climatic  Operating temperature min. | gold plated  FKM  Brass  inserted, screwed, Shaking protection  -25 °C |  |