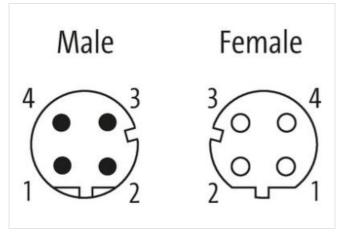

| stay connect | ted |
|--------------|-----|
|--------------|-----|

| ECLASS-6.0                                                                                                                                                                 | 27260702                                                               |  |
|----------------------------------------------------------------------------------------------------------------------------------------------------------------------------|------------------------------------------------------------------------|--|
| ECLASS-6.1                                                                                                                                                                 | 27279221                                                               |  |
| ECLASS-7.0                                                                                                                                                                 | 27440104                                                               |  |
| ECLASS-8.0                                                                                                                                                                 | 27440104                                                               |  |
| ECLASS-9.0                                                                                                                                                                 | 27440106                                                               |  |
| ECLASS-10.1                                                                                                                                                                | 27440106                                                               |  |
| ECLASS-11.1                                                                                                                                                                | 27440106                                                               |  |
| ECLASS-12.0                                                                                                                                                                | 27440106                                                               |  |
| ETIM-5.0                                                                                                                                                                   | EC001855                                                               |  |
| customs tariff number                                                                                                                                                      | 85366990                                                               |  |
| GTIN                                                                                                                                                                       | 4048879602570                                                          |  |
| Packaging unit                                                                                                                                                             | 1                                                                      |  |
| Electrical data   Supply                                                                                                                                                   |                                                                        |  |
| Operating voltage DC max.                                                                                                                                                  | 49 V                                                                   |  |
| Current operating per contact max.                                                                                                                                         | 4 A                                                                    |  |
| Diagnostics                                                                                                                                                                |                                                                        |  |
| Status indication LED                                                                                                                                                      | no                                                                     |  |
| Installation   Connection                                                                                                                                                  |                                                                        |  |
| Tightening torque                                                                                                                                                          | 0,6 Nm                                                                 |  |
| Mounting set                                                                                                                                                               | M12 x 1                                                                |  |
| Installation   Pin assignment                                                                                                                                              |                                                                        |  |
| Coding                                                                                                                                                                     | D                                                                      |  |
| Device protection   Electrical                                                                                                                                             |                                                                        |  |
| Degree of protection (EN IEC 60529)                                                                                                                                        | IP65, IP67                                                             |  |
| Additional condition protection degree                                                                                                                                     | inserted, screwed                                                      |  |
| Pollution Degree                                                                                                                                                           | 3                                                                      |  |
| Rated surge voltage                                                                                                                                                        | 1,5 kV                                                                 |  |
| Material group (IEC 60664-1)                                                                                                                                               | I                                                                      |  |
| Mechanical data                                                                                                                                                            |                                                                        |  |
| Contour for corrugated hose                                                                                                                                                | without                                                                |  |
| Mechanical data   Material data                                                                                                                                            |                                                                        |  |
| Ocalian bassiss                                                                                                                                                            | nickel plated                                                          |  |
| Coating housing                                                                                                                                                            | nickei piated                                                          |  |
| Coating housing Coating contact                                                                                                                                            | gold plated                                                            |  |
|                                                                                                                                                                            | ·                                                                      |  |
| Coating contact                                                                                                                                                            | gold plated                                                            |  |
| Coating contact Material gasket                                                                                                                                            | gold plated FKM                                                        |  |
| Coating contact  Material gasket  Material housing                                                                                                                         | gold plated FKM                                                        |  |
| Coating contact  Material gasket  Material housing  Mechanical data   Mounting data                                                                                        | gold plated FKM Brass                                                  |  |
| Coating contact  Material gasket  Material housing  Mechanical data   Mounting data  Mounting method                                                                       | gold plated FKM Brass                                                  |  |
| Coating contact  Material gasket  Material housing  Mechanical data   Mounting data  Mounting method  Environmental characteristics   Climatic                             | gold plated  FKM  Brass  inserted, screwed, Shaking protection         |  |
| Coating contact  Material gasket  Material housing  Mechanical data   Mounting data  Mounting method  Environmental characteristics   Climatic  Operating temperature min. | gold plated  FKM  Brass  inserted, screwed, Shaking protection  -25 °C |  |