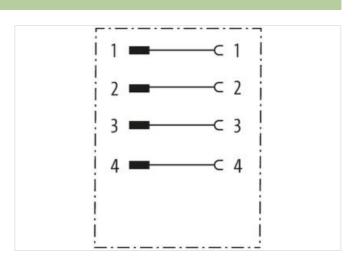

| stay connect | ted |
|--------------|-----|
|--------------|-----|

| ECLASS-6.0                                                                                                                                                                 | 27260702                                                               |  |
|----------------------------------------------------------------------------------------------------------------------------------------------------------------------------|------------------------------------------------------------------------|--|
| ECLASS-6.1                                                                                                                                                                 | 27279221                                                               |  |
| ECLASS-7.0                                                                                                                                                                 | 27440104                                                               |  |
| ECLASS-8.0                                                                                                                                                                 | 27440104                                                               |  |
| ECLASS-9.0                                                                                                                                                                 | 27440106                                                               |  |
| ECLASS-10.1                                                                                                                                                                | 27440106                                                               |  |
| ECLASS-11.1                                                                                                                                                                | 27440106                                                               |  |
| ECLASS-12.0                                                                                                                                                                | 27440106                                                               |  |
| ETIM-5.0                                                                                                                                                                   | EC001855                                                               |  |
| customs tariff number                                                                                                                                                      | 85366990                                                               |  |
| GTIN                                                                                                                                                                       | 4048879602570                                                          |  |
| Packaging unit                                                                                                                                                             | 1                                                                      |  |
| Electrical data   Supply                                                                                                                                                   |                                                                        |  |
| Operating voltage DC max.                                                                                                                                                  | 49 V                                                                   |  |
| Current operating per contact max.                                                                                                                                         | 4 A                                                                    |  |
| Diagnostics                                                                                                                                                                |                                                                        |  |
| Status indication LED                                                                                                                                                      | no                                                                     |  |
| Installation   Connection                                                                                                                                                  |                                                                        |  |
| Tightening torque                                                                                                                                                          | 0,6 Nm                                                                 |  |
| Mounting set                                                                                                                                                               | M12 x 1                                                                |  |
| Installation   Pin assignment                                                                                                                                              |                                                                        |  |
| Coding                                                                                                                                                                     | D                                                                      |  |
| Device protection   Electrical                                                                                                                                             |                                                                        |  |
| Degree of protection (EN IEC 60529)                                                                                                                                        | IP65, IP67                                                             |  |
| Additional condition protection degree                                                                                                                                     | inserted, screwed                                                      |  |
| Pollution Degree                                                                                                                                                           | 3                                                                      |  |
| Rated surge voltage                                                                                                                                                        | 1,5 kV                                                                 |  |
| Material group (IEC 60664-1)                                                                                                                                               | I                                                                      |  |
| Mechanical data                                                                                                                                                            |                                                                        |  |
| Contour for corrugated hose                                                                                                                                                | without                                                                |  |
| Mechanical data   Material data                                                                                                                                            |                                                                        |  |
| Ocalian bassiss                                                                                                                                                            | nickel plated                                                          |  |
| Coating housing                                                                                                                                                            | nickei piated                                                          |  |
| Coating housing Coating contact                                                                                                                                            | gold plated                                                            |  |
|                                                                                                                                                                            | ·                                                                      |  |
| Coating contact                                                                                                                                                            | gold plated                                                            |  |
| Coating contact Material gasket                                                                                                                                            | gold plated FKM                                                        |  |
| Coating contact  Material gasket  Material housing                                                                                                                         | gold plated FKM                                                        |  |
| Coating contact  Material gasket  Material housing  Mechanical data   Mounting data                                                                                        | gold plated FKM Brass                                                  |  |
| Coating contact  Material gasket  Material housing  Mechanical data   Mounting data  Mounting method                                                                       | gold plated FKM Brass                                                  |  |
| Coating contact  Material gasket  Material housing  Mechanical data   Mounting data  Mounting method  Environmental characteristics   Climatic                             | gold plated  FKM  Brass  inserted, screwed, Shaking protection         |  |
| Coating contact  Material gasket  Material housing  Mechanical data   Mounting data  Mounting method  Environmental characteristics   Climatic  Operating temperature min. | gold plated  FKM  Brass  inserted, screwed, Shaking protection  -25 °C |  |