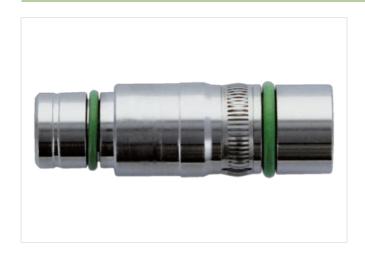

## MODL.VARIO insert for coupling housing type B

D-code M12, female, shielded

Insert - mobile housing Female straight - male straight M12, 4-pole D-coded

Good chemical and oil resistance (oil resistance does not apply to use with PVC cable)

## Illustration

Product may differ from Image

| Side 1                   |              |
|--------------------------|--------------|
| Family construction form | M12          |
| Material contact         | Copper alloy |
| No. of poles             | 4            |
| Side 2                   |              |
| Family construction form | M12          |
| Material contact         | Copper alloy |
| No. of poles             | 4            |
| Commercial data          |              |