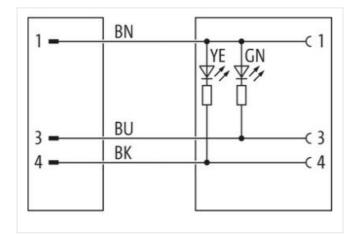

## M12 male 0° / M12 female 90° A-cod. LED

PUR 3x0.34 bk UL/CSA+drag ch. 0.9m

$$\label{eq:male_straight} \begin{split} &\text{Male straight} - \text{female } 90^{\circ} \\ &\text{M12} - \text{M12, 3-pole} \\ &2\times \text{ LED (PNP), (NPN) on request} \end{split}$$