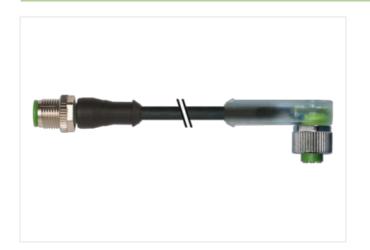

## M12 male 0° / M12 female 90° A-cod. LED

PUR 3x0.34 bk UL/CSA+drag ch. 0.9m

$$\label{eq:male_straight} \begin{split} &\text{Male straight} - \text{female } 90^{\circ} \\ &\text{M12} - \text{M12, 3-pole} \\ &2\times \text{ LED (PNP), (NPN) on request} \end{split}$$

Art-No. 7005 - M12 Lite - (plastic hexagonal screw) on request

Plastic housings with good resistance against chemicals and oils.

The resistance to aggressive media should be individually tested for your application. Further details on request.