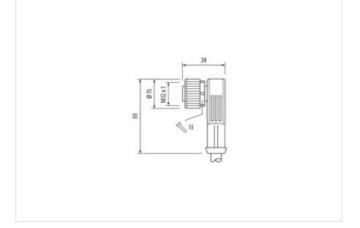

## Illustration

stay connected

Product may differ from Image

| Mounting method inserted, screwed Family construction form M12 Thread M12 x 1 suitable for corrugated tube (internal Ø) 10 mm Material PUR Width across flats SW13 Degree of protection (EN IEC 60529) IP65, IP66K, IP67 Side 2  Tightening torque 0,6 Nm Mounting method inserted, screwed Family construction form M12 Thread M12 x 1 suitable for corrugated tube (internal Ø) 10 mm Material PUR Width across flats SW13  Commercial data  ECLASS-6.0 27279218 ECLASS-7.0 27279218 ECLASS-8.0 27279218 ECLASS-9.0 27060311 ECLASS-10.1 27060311 ECLASS-11.1 27060311 ECLASS-12.0 EC001855 customs flats IN 10 M 10                                                                                                                                                                                                                                                                                                                                                                                                                                                                                                                                                                                                                                                                                                                                                                                                                                                                                                                                                                                                                                                                                                                                                                                                                                                                                                                                                                                                                                                                           | Cable length                              | 0,9 m             |
|--------------------------------------------------------------------------------------------------------------------------------------------------------------------------------------------------------------------------------------------------------------------------------------------------------------------------------------------------------------------------------------------------------------------------------------------------------------------------------------------------------------------------------------------------------------------------------------------------------------------------------------------------------------------------------------------------------------------------------------------------------------------------------------------------------------------------------------------------------------------------------------------------------------------------------------------------------------------------------------------------------------------------------------------------------------------------------------------------------------------------------------------------------------------------------------------------------------------------------------------------------------------------------------------------------------------------------------------------------------------------------------------------------------------------------------------------------------------------------------------------------------------------------------------------------------------------------------------------------------------------------------------------------------------------------------------------------------------------------------------------------------------------------------------------------------------------------------------------------------------------------------------------------------------------------------------------------------------------------------------------------------------------------------------------------------------------------------------------------------------------------|-------------------------------------------|-------------------|
| Mounting method inserted, screwed Family construction form M12 Thread M12 x 1 suitable for corrugated tube (internal Ø) 10 mm Material PUR Width across flats SW13 Degree of protection (EN IEC 60529) IP65, IP66K, IP67 Side 2  Tightening torque 0,6 Nm Mounting method inserted, screwed Family construction form M12 Thread M12 x 1 suitable for corrugated tube (internal Ø) 10 mm Material PUR Width across flats SW13  Commercial data  ECLASS-6.0 27279218 ECLASS-7.0 27279218 ECLASS-8.0 27279218 ECLASS-9.0 27060311 ECLASS-10.1 27060311 ECLASS-11.1 27060311 ECLASS-12.0 EC001855 customs flats IN 10 M 10                                                                                                                                                                                                                                                                                                                                                                                                                                                                                                                                                                                                                                                                                                                                                                                                                                                                                                                                                                                                                                                                                                                                                                                                                                                                                                                                                                                                                                                                           | Side 1                                    |                   |
| Family construction form M12 Thread M12 x 1 suitable for corrugated tube (internal Ø) 10 mm Material PUR Width across flats SW13 Degree of protection (EN IEC 60529) IP65, IP66K, IP67 Side 2 Tightening torque 0,6 Nm Mounting method inserted, screwed Family construction form M12 Thread M12 x 1 suitable for corrugated tube (internal Ø) 10 mm Material PUR Width across flats SW13  Commercial data  ECLASS-6.0 27279218 ECLASS-7.0 27279218 ECLASS-8.0 27279218 ECLASS-9.0 27060311 ECLASS-10.1 27060311 ECLASS-11.1 27060311 ECLASS-12.0 27060311 ECLASS-12.0 27060311 ECLASS-12.0 ECO01855 Customer and M12 AV 1 SUITABLE AV 1 S | Tightening torque                         | 0,6 Nm            |
| Thread M12 x 1 suitable for corrugated tube (internal Ø) 10 mm Material PUR Width across flats SW13 Degree of protection (EN IEC 60529) IP65, IP66K, IP67  Side 2  Tightening torque 0,6 Nm Mounting method inserted, screwed Family construction form M12 Thread M12 x 1 suitable for corrugated tube (internal Ø) 10 mm Material PUR Width across flats SW13  Commercial data  ECLASS-6.0 27279218 ECLASS-7.0 27279218 ECLASS-8.0 27279218 ECLASS-9.0 2709311 ECLASS-9.0 27060311 ECLASS-11.1 27060311 ECLASS-12.0 27060311 ECLASS-12.0 27060311 ECLASS-10.0 EC001855 customs tariff number 8544290 GTIN 4048879738262 Packaging unit 1  Electrical data   Supply                                                                                                                                                                                                                                                                                                                                                                                                                                                                                                                                                                                                                                                                                                                                                                                                                                                                                                                                                                                                                                                                                                                                                                                                                                                                                                                                                                                                                                                            | Mounting method                           | inserted, screwed |
| suitable for corrugated tube (internal Ø)         10 mm           Material         PUR           Width across flats         SW13           Degree of protection (EN IEC 60529)         IP65, IP66K, IP67           Side 2           Tightening torque           Mounting method         inserted, screwed           Family construction form         M12           Thread         M12 x 1           suitable for corrugated tube (internal Ø)         10 mm           Material         PUR           Width across flats         SW13           Commercial data           ECLASS-6.0         27279218           ECLASS-7.0         27279218           ECLASS-9.0         27060311           ECLASS-9.0         27060311           ECLASS-10.1         27060311           ECLASS-12.0         27060311           ECLASS-12.0         27060311           ECLASS-12.0         EC001855           customs tariff number         8544290           GTIN         4048879738262           Packaging unit         1           Electrical data   Supply                                                                                                                                                                                                                                                                                                                                                                                                                                                                                                                                                                                                                                                                                                                                                                                                                                                                                                                                                                                                                                                                                  | Family construction form                  | M12               |
| Material         PUR           Width across flats         SW13           Degree of protection (EN IEC 60529)         IP65, IP66K, IP67           Side 2           Tightening torque         0,6 Nm           Mounting method         inserted, screwed           Family construction form         M12           Thread         M12 x 1           suitable for corrugated tube (internal Ø)         10 mm           Material         PUR           Width across flats         SW13           Commercial data           ECLASS-6.0         27279218           ECLASS-7.0         27279218           ECLASS-9.0         27060311           ECLASS-9.0         27060311           ECLASS-1.1         27060311           ECLASS-11.1         27060311           ECLASS-12.0         27060311           ECLASS-10.0         EC001855           customs tariff number         85444290           GTIN         4048879738262           Packaging unit         1           Electrical data   Supply                                                                                                                                                                                                                                                                                                                                                                                                                                                                                                                                                                                                                                                                                                                                                                                                                                                                                                                                                                                                                                                                                                                                     | Thread                                    | M12 x 1           |
| Width across flats         SW13           Degree of protection (EN IEC 60529)         IP65, IP66K, IP67           Side 2         Tightening torque         0,6 Nm           Mounting method         inserted, screwed           Family construction form         M12           Thread         M12 x 1           suitable for corrugated tube (internal Ø)         10 mm           Material         PUR           Width across flats         SW13           Commercial data           ECLASS-6.0         22729218           ECLASS-7.0         22729218           ECLASS-9.0         27060311           ECLASS-9.0         27060311           ECLASS-10.1         27060311           ECLASS-12.0         27060311           ETIM-5.0         ECM855           coustoms tariff number         85444290           GTIN         4048879738262           Packaging unit         1           Electrical data   Supply                                                                                                                                                                                                                                                                                                                                                                                                                                                                                                                                                                                                                                                                                                                                                                                                                                                                                                                                                                                                                                                                                                                                                                                                                | suitable for corrugated tube (internal Ø) | 10 mm             |
| Degree of protection (EN IEC 60529)  Fightening torque  0,6 Nm  Mounting method  inserted, screwed  Family construction form  M12  Thread  M12 x 1  suitable for corrugated tube (internal Ø)  Midterial  PUR  Width across flats  SW13  Commercial data  ECLASS-6.0  27279218  ECLASS-7.0  27279218  ECLASS-9.0  27060311  ECLASS-10.1  27060311  ECLASS-11.1  27060311  ECLASS-12.0  27060311  ETIM-5.0  ECMS SCHARD  ECLASS-10.1  ETIM-5.0  ECOMBES  COUNTIES SCHARD  ECLASS-10.1  ECL | Material                                  | PUR               |
| Side 2           Tightening torque         0,6 Nm           Mounting method         inserted, screwed           Family construction form         M12           Thread         M12 x 1           suitable for corrugated tube (internal Ø)         10 mm           Material         PUR           Width across flats         SW13           Commercial data           ECLASS-6.0         27279218           ECLASS-7.0         27279218           ECLASS-8.0         27279218           ECLASS-9.0         27060311           ECLASS-10.1         27060311           ECLASS-11.1         27060311           ECLASS-12.0         27060311           ECLASS-12.0         27060311           ECLASS-12.0         27060311           ECTASS-10.1         27060311           ECLASS-12.0         25001855           customs tariff number         85444290           GTIN         4048879738262           Packaging unit         1           Electrical data   Supply                                                                                                                                                                                                                                                                                                                                                                                                                                                                                                                                                                                                                                                                                                                                                                                                                                                                                                                                                                                                                                                                                                                                                                | Width across flats                        | SW13              |
| Tightening torque 0,6 Nm  Mounting method inserted, screwed  Family construction form M12  Thread M12 x 1  suitable for corrugated tube (internal Ø) 10 mm  Material PUR  Width across flats SW13  Commercial data  ECLASS-6.0 27279218  ECLASS-7.0 27279218  ECLASS-8.0 27279218  ECLASS-9.0 27279218  ECLASS-9.0 27279218  ECLASS-9.0 27279218  ECLASS-10.1 27060311  ECLASS-10.1 27060311  ECLASS-11.1 27060311  ECLASS-12.0 2  | Degree of protection (EN IEC 60529)       | IP65, IP66K, IP67 |
| Mounting method         inserted, screwed           Family construction form         M12           Thread         M12 x 1           suitable for corrugated tube (internal Ø)         10 mm           Material         PUR           Width across flats         SW13           Commercial data           ECLASS-6.0         27279218           ECLASS-7.0         27279218           ECLASS-8.0         27279218           ECLASS-9.0         27060311           ECLASS-10.1         27060311           ECLASS-11.1         27060311           ECLASS-12.0         27060311           ETIM-5.0         EC001855           customs tariff number         85444290           GTIN         4048879738262           Packaging unit         1           Electrical data   Supply                                                                                                                                                                                                                                                                                                                                                                                                                                                                                                                                                                                                                                                                                                                                                                                                                                                                                                                                                                                                                                                                                                                                                                                                                                                                                                                                                    | Side 2                                    |                   |
| Family construction form         M12           Thread         M12 x 1           suitable for corrugated tube (internal Ø)         10 mm           Material         PUR           Width across flats         SW13           Commercial data           ECLASS-6.0         27279218           ECLASS-7.0         27279218           ECLASS-8.0         27279218           ECLASS-9.0         27060311           ECLASS-10.1         27060311           ECLASS-11.1         27060311           ECLASS-12.0         27060311           ETIM-5.0         EC001855           customs tariff number         85444290           GTIN         4048879738262           Packaging unit         1           Electrical data   Supply                                                                                                                                                                                                                                                                                                                                                                                                                                                                                                                                                                                                                                                                                                                                                                                                                                                                                                                                                                                                                                                                                                                                                                                                                                                                                                                                                                                                        | Tightening torque                         | 0,6 Nm            |
| Thread         M12 x 1           suitable for corrugated tube (internal Ø)         10 mm           Material         PUR           Width across flats         SW13           Commercial data           ECLASS-6.0         27279218           ECLASS-7.0         27279218           ECLASS-8.0         27279218           ECLASS-9.0         27060311           ECLASS-10.1         27060311           ECLASS-11.1         27060311           ECLASS-12.0         27060311           ETIM-5.0         EC001855           customs tariff number         85444290           GTIN         4048879738262           Packaging unit         1           Electrical data   Supply                                                                                                                                                                                                                                                                                                                                                                                                                                                                                                                                                                                                                                                                                                                                                                                                                                                                                                                                                                                                                                                                                                                                                                                                                                                                                                                                                                                                                                                       | Mounting method                           | inserted, screwed |
| suitable for corrugated tube (internal Ø)       10 mm         Material       PUR         Width across flats       SW13         Commercial data         ECLASS-6.0       27279218         ECLASS-7.0       27279218         ECLASS-8.0       27279218         ECLASS-9.0       27060311         ECLASS-10.1       27060311         ECLASS-11.1       27060311         ECLASS-12.0       27060311         ETIM-5.0       EC001855         customs tariff number       85444290         GTIN       4048879738262         Packaging unit       1         Electrical data   Supply                                                                                                                                                                                                                                                                                                                                                                                                                                                                                                                                                                                                                                                                                                                                                                                                                                                                                                                                                                                                                                                                                                                                                                                                                                                                                                                                                                                                                                                                                                                                                  | Family construction form                  | M12               |
| Material         PUR           Width across flats         SW13           Commercial data           ECLASS-6.0         27279218           ECLASS-7.0         27279218           ECLASS-8.0         27279218           ECLASS-9.0         27060311           ECLASS-10.1         27060311           ECLASS-11.1         27060311           ECLASS-12.0         27060311           ETIM-5.0         EC001855           customs tariff number         85444290           GTIN         4048879738262           Packaging unit         1           Electrical data   Supply                                                                                                                                                                                                                                                                                                                                                                                                                                                                                                                                                                                                                                                                                                                                                                                                                                                                                                                                                                                                                                                                                                                                                                                                                                                                                                                                                                                                                                                                                                                                                          | Thread                                    | M12 x 1           |
| Width across flats         SW13           Commercial data           ECLASS-6.0         27279218           ECLASS-7.0         27279218           ECLASS-8.0         27279218           ECLASS-9.0         27060311           ECLASS-10.1         27060311           ECLASS-11.1         27060311           ECLASS-12.0         27060311           ETIM-5.0         EC001855           customs tariff number         85444290           GTIN         4048879738262           Packaging unit         1           Electrical data   Supply                                                                                                                                                                                                                                                                                                                                                                                                                                                                                                                                                                                                                                                                                                                                                                                                                                                                                                                                                                                                                                                                                                                                                                                                                                                                                                                                                                                                                                                                                                                                                                                         | suitable for corrugated tube (internal Ø) | 10 mm             |
| Commercial data           ECLASS-6.0         27279218           ECLASS-7.0         27279218           ECLASS-8.0         27279218           ECLASS-9.0         27060311           ECLASS-10.1         27060311           ECLASS-11.1         27060311           ECLASS-12.0         27060311           ETIM-5.0         EC001855           customs tariff number         85444290           GTIN         4048879738262           Packaging unit         1           Electrical data   Supply                                                                                                                                                                                                                                                                                                                                                                                                                                                                                                                                                                                                                                                                                                                                                                                                                                                                                                                                                                                                                                                                                                                                                                                                                                                                                                                                                                                                                                                                                                                                                                                                                                   | Material                                  | PUR               |
| ECLASS-6.0 27279218 ECLASS-7.0 27279218 ECLASS-8.0 27279218 ECLASS-9.0 27060311 ECLASS-10.1 27060311 ECLASS-11.1 27060311 ECLASS-11.1 27060311 ECLASS-11.0 27060311 ECLASS-12.0 27060311 ETIM-5.0 EC001855 customs tariff number 85444290 GTIN 4048879738262 Packaging unit 1  Electrical data   Supply                                                                                                                                                                                                                                                                                                                                                                                                                                                                                                                                                                                                                                                                                                                                                                                                                                                                                                                                                                                                                                                                                                                                                                                                                                                                                                                                                                                                                                                                                                                                                                                                                                                                                                                                                                                                                        | Width across flats                        | SW13              |
| ECLASS-7.0 27279218  ECLASS-8.0 27279218  ECLASS-9.0 27060311  ECLASS-10.1 27060311  ECLASS-11.1 27060311  ECLASS-12.0 27060311  ETIM-5.0 EC001855  customs tariff number 85444290  GTIN 4048879738262  Packaging unit 1  Electrical data   Supply                                                                                                                                                                                                                                                                                                                                                                                                                                                                                                                                                                                                                                                                                                                                                                                                                                                                                                                                                                                                                                                                                                                                                                                                                                                                                                                                                                                                                                                                                                                                                                                                                                                                                                                                                                                                                                                                             | Commercial data                           |                   |
| ECLASS-8.0 27279218  ECLASS-9.0 27060311  ECLASS-10.1 27060311  ECLASS-11.1 27060311  ECLASS-12.0 27060311  ETIM-5.0 EC001855  customs tariff number 85444290  GTIN 4048879738262  Packaging unit 1  Electrical data   Supply                                                                                                                                                                                                                                                                                                                                                                                                                                                                                                                                                                                                                                                                                                                                                                                                                                                                                                                                                                                                                                                                                                                                                                                                                                                                                                                                                                                                                                                                                                                                                                                                                                                                                                                                                                                                                                                                                                  | ECLASS-6.0                                | 27279218          |
| ECLASS-9.0 27060311  ECLASS-10.1 27060311  ECLASS-11.1 27060311  ECLASS-12.0 27060311  ETIM-5.0 EC001855  customs tariff number 85444290  GTIN 4048879738262  Packaging unit 1  Electrical data   Supply                                                                                                                                                                                                                                                                                                                                                                                                                                                                                                                                                                                                                                                                                                                                                                                                                                                                                                                                                                                                                                                                                                                                                                                                                                                                                                                                                                                                                                                                                                                                                                                                                                                                                                                                                                                                                                                                                                                       | ECLASS-7.0                                | 27279218          |
| ECLASS-10.1 27060311  ECLASS-11.1 27060311  ECLASS-12.0 27060311  ETIM-5.0 EC001855 customs tariff number 85444290  GTIN 4048879738262  Packaging unit 1  Electrical data   Supply                                                                                                                                                                                                                                                                                                                                                                                                                                                                                                                                                                                                                                                                                                                                                                                                                                                                                                                                                                                                                                                                                                                                                                                                                                                                                                                                                                                                                                                                                                                                                                                                                                                                                                                                                                                                                                                                                                                                             | ECLASS-8.0                                | 27279218          |
| ECLASS-11.1 27060311  ECLASS-12.0 27060311  ETIM-5.0 EC001855 customs tariff number 85444290  GTIN 4048879738262  Packaging unit 1  Electrical data   Supply                                                                                                                                                                                                                                                                                                                                                                                                                                                                                                                                                                                                                                                                                                                                                                                                                                                                                                                                                                                                                                                                                                                                                                                                                                                                                                                                                                                                                                                                                                                                                                                                                                                                                                                                                                                                                                                                                                                                                                   | ECLASS-9.0                                | 27060311          |
| ECLASS-12.0 27060311  ETIM-5.0 EC001855  customs tariff number 85444290  GTIN 4048879738262  Packaging unit 1  Electrical data   Supply                                                                                                                                                                                                                                                                                                                                                                                                                                                                                                                                                                                                                                                                                                                                                                                                                                                                                                                                                                                                                                                                                                                                                                                                                                                                                                                                                                                                                                                                                                                                                                                                                                                                                                                                                                                                                                                                                                                                                                                        | ECLASS-10.1                               | 27060311          |
| ETIM-5.0 EC001855 customs tariff number 85444290 GTIN 4048879738262 Packaging unit 1  Electrical data   Supply                                                                                                                                                                                                                                                                                                                                                                                                                                                                                                                                                                                                                                                                                                                                                                                                                                                                                                                                                                                                                                                                                                                                                                                                                                                                                                                                                                                                                                                                                                                                                                                                                                                                                                                                                                                                                                                                                                                                                                                                                 | ECLASS-11.1                               | 27060311          |
| customs tariff number 85444290 GTIN 4048879738262 Packaging unit 1  Electrical data   Supply                                                                                                                                                                                                                                                                                                                                                                                                                                                                                                                                                                                                                                                                                                                                                                                                                                                                                                                                                                                                                                                                                                                                                                                                                                                                                                                                                                                                                                                                                                                                                                                                                                                                                                                                                                                                                                                                                                                                                                                                                                   | ECLASS-12.0                               | 27060311          |
| GTIN 4048879738262 Packaging unit 1  Electrical data   Supply                                                                                                                                                                                                                                                                                                                                                                                                                                                                                                                                                                                                                                                                                                                                                                                                                                                                                                                                                                                                                                                                                                                                                                                                                                                                                                                                                                                                                                                                                                                                                                                                                                                                                                                                                                                                                                                                                                                                                                                                                                                                  | ETIM-5.0                                  | EC001855          |
| Packaging unit 1  Electrical data   Supply                                                                                                                                                                                                                                                                                                                                                                                                                                                                                                                                                                                                                                                                                                                                                                                                                                                                                                                                                                                                                                                                                                                                                                                                                                                                                                                                                                                                                                                                                                                                                                                                                                                                                                                                                                                                                                                                                                                                                                                                                                                                                     | customs tariff number                     | 85444290          |
| Electrical data   Supply                                                                                                                                                                                                                                                                                                                                                                                                                                                                                                                                                                                                                                                                                                                                                                                                                                                                                                                                                                                                                                                                                                                                                                                                                                                                                                                                                                                                                                                                                                                                                                                                                                                                                                                                                                                                                                                                                                                                                                                                                                                                                                       | GTIN                                      | 4048879738262     |
|                                                                                                                                                                                                                                                                                                                                                                                                                                                                                                                                                                                                                                                                                                                                                                                                                                                                                                                                                                                                                                                                                                                                                                                                                                                                                                                                                                                                                                                                                                                                                                                                                                                                                                                                                                                                                                                                                                                                                                                                                                                                                                                                | Packaging unit                            | 1                 |
| Operating voltage DC 24 V                                                                                                                                                                                                                                                                                                                                                                                                                                                                                                                                                                                                                                                                                                                                                                                                                                                                                                                                                                                                                                                                                                                                                                                                                                                                                                                                                                                                                                                                                                                                                                                                                                                                                                                                                                                                                                                                                                                                                                                                                                                                                                      | Electrical data   Supply                  |                   |
|                                                                                                                                                                                                                                                                                                                                                                                                                                                                                                                                                                                                                                                                                                                                                                                                                                                                                                                                                                                                                                                                                                                                                                                                                                                                                                                                                                                                                                                                                                                                                                                                                                                                                                                                                                                                                                                                                                                                                                                                                                                                                                                                | Operating voltage DC                      | 24 V              |