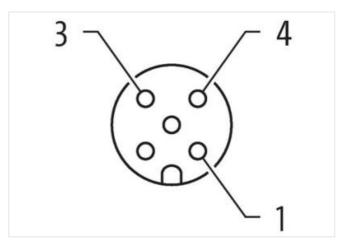

## M12 male 0° / M12 female 90° A-cod. LED

PUR 3x0.34 bk UL/CSA+drag ch. 0.9m

$$\label{eq:male_straight} \begin{split} &\text{Male straight} - \text{female } 90^{\circ} \\ &\text{M12} - \text{M12, 3-pole} \\ &2\times \text{ LED (PNP), (NPN) on request} \end{split}$$