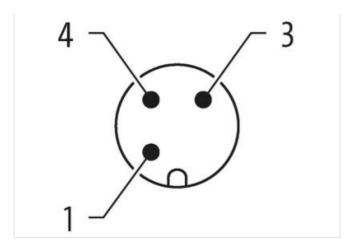

## M12 male 0° / M12 female 90° A-cod. LED

PUR 3x0.34 bk UL/CSA+drag ch. 0.9m

$$\label{eq:male_straight} \begin{split} &\text{Male straight} - \text{female } 90^{\circ} \\ &\text{M12} - \text{M12, 3-pole} \\ &2\times \text{ LED (PNP), (NPN) on request} \end{split}$$