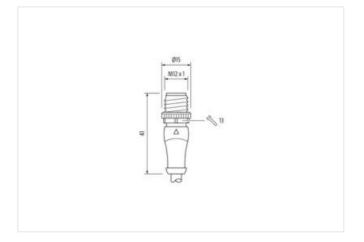

## Illustration

stay connected

Product may differ from Image

| Mounting method inserted, screwed Family construction form M12 Thread M12 x 1 suitable for corrugated tube (internal Ø) 10 mm Material PUR Width across flats SW13 Degree of protection (EN IEC 60529) IP65, IP66K, IP67 Side 2  Tightening torque 0,6 Nm Mounting method inserted, screwed Family construction form M12 Thread M12 x 1 suitable for corrugated tube (internal Ø) 10 mm Material PUR Width across flats SW13  Commercial data  ECLASS-6.0 27279218 ECLASS-7.0 27279218 ECLASS-8.0 27279218 ECLASS-9.0 27060311 ECLASS-10.1 27060311 ECLASS-11.1 27060311 ECLASS-12.0 EC001855 customs flats IN 10 M 10                                                                                                                                                                                                                                                                                                                                                                                                                                                                                                                                                                                                                                                                                                                                                                                                                                                                                                                                                                                                                                                                                                                                                                                                                                                                                                                                                                                                                                                                           | Cable length                              | 0,9 m             |
|--------------------------------------------------------------------------------------------------------------------------------------------------------------------------------------------------------------------------------------------------------------------------------------------------------------------------------------------------------------------------------------------------------------------------------------------------------------------------------------------------------------------------------------------------------------------------------------------------------------------------------------------------------------------------------------------------------------------------------------------------------------------------------------------------------------------------------------------------------------------------------------------------------------------------------------------------------------------------------------------------------------------------------------------------------------------------------------------------------------------------------------------------------------------------------------------------------------------------------------------------------------------------------------------------------------------------------------------------------------------------------------------------------------------------------------------------------------------------------------------------------------------------------------------------------------------------------------------------------------------------------------------------------------------------------------------------------------------------------------------------------------------------------------------------------------------------------------------------------------------------------------------------------------------------------------------------------------------------------------------------------------------------------------------------------------------------------------------------------------------------------|-------------------------------------------|-------------------|
| Mounting method inserted, screwed Family construction form M12 Thread M12 x 1 suitable for corrugated tube (internal Ø) 10 mm Material PUR Width across flats SW13 Degree of protection (EN IEC 60529) IP65, IP66K, IP67 Side 2  Tightening torque 0,6 Nm Mounting method inserted, screwed Family construction form M12 Thread M12 x 1 suitable for corrugated tube (internal Ø) 10 mm Material PUR Width across flats SW13  Commercial data  ECLASS-6.0 27279218 ECLASS-7.0 27279218 ECLASS-8.0 27279218 ECLASS-9.0 27060311 ECLASS-10.1 27060311 ECLASS-11.1 27060311 ECLASS-12.0 EC001855 customs flats IN 10 M 10                                                                                                                                                                                                                                                                                                                                                                                                                                                                                                                                                                                                                                                                                                                                                                                                                                                                                                                                                                                                                                                                                                                                                                                                                                                                                                                                                                                                                                                                           | Side 1                                    |                   |
| Family construction form M12 Thread M12 x 1 suitable for corrugated tube (internal Ø) 10 mm Material PUR Width across flats SW13 Degree of protection (EN IEC 60529) IP65, IP66K, IP67 Side 2 Tightening torque 0,6 Nm Mounting method inserted, screwed Family construction form M12 Thread M12 x 1 suitable for corrugated tube (internal Ø) 10 mm Material PUR Width across flats SW13  Commercial data  ECLASS-6.0 27279218 ECLASS-7.0 27279218 ECLASS-8.0 27279218 ECLASS-9.0 27060311 ECLASS-10.1 27060311 ECLASS-11.1 27060311 ECLASS-12.0 27060311 ECLASS-12.0 27060311 ECLASS-12.0 ECO01855 Customer and M12 AV 1 SUITABLE AV 1 S | Tightening torque                         | 0,6 Nm            |
| Thread M12 x 1 suitable for corrugated tube (internal Ø) 10 mm Material PUR Width across flats SW13 Degree of protection (EN IEC 60529) IP65, IP66K, IP67  Side 2  Tightening torque 0,6 Nm Mounting method inserted, screwed Family construction form M12 Thread M12 x 1 suitable for corrugated tube (internal Ø) 10 mm Material PUR Width across flats SW13  Commercial data  ECLASS-6.0 27279218 ECLASS-7.0 27279218 ECLASS-8.0 27279218 ECLASS-9.0 2709311 ECLASS-9.0 27060311 ECLASS-11.1 27060311 ECLASS-12.0 27060311 ECLASS-12.0 27060311 ECLASS-10.0 EC001855 customs tariff number 8544290 GTIN 4048879738262 Packaging unit 1  Electrical data   Supply                                                                                                                                                                                                                                                                                                                                                                                                                                                                                                                                                                                                                                                                                                                                                                                                                                                                                                                                                                                                                                                                                                                                                                                                                                                                                                                                                                                                                                                            | Mounting method                           | inserted, screwed |
| suitable for corrugated tube (internal Ø)         10 mm           Material         PUR           Width across flats         SW13           Degree of protection (EN IEC 60529)         IP65, IP66K, IP67           Side 2           Tightening torque           Mounting method         inserted, screwed           Family construction form         M12           Thread         M12 x 1           suitable for corrugated tube (internal Ø)         10 mm           Material         PUR           Width across flats         SW13           Commercial data           ECLASS-6.0         27279218           ECLASS-7.0         27279218           ECLASS-9.0         27060311           ECLASS-9.0         27060311           ECLASS-10.1         27060311           ECLASS-12.0         27060311           ECLASS-12.0         27060311           ECLASS-12.0         EC001855           customs tariff number         8544290           GTIN         4048879738262           Packaging unit         1           Electrical data   Supply                                                                                                                                                                                                                                                                                                                                                                                                                                                                                                                                                                                                                                                                                                                                                                                                                                                                                                                                                                                                                                                                                  | Family construction form                  | M12               |
| Material         PUR           Width across flats         SW13           Degree of protection (EN IEC 60529)         IP65, IP66K, IP67           Side 2           Tightening torque         0,6 Nm           Mounting method         inserted, screwed           Family construction form         M12           Thread         M12 x 1           suitable for corrugated tube (internal Ø)         10 mm           Material         PUR           Width across flats         SW13           Commercial data           ECLASS-6.0         27279218           ECLASS-7.0         27279218           ECLASS-9.0         27060311           ECLASS-9.0         27060311           ECLASS-1.1         27060311           ECLASS-11.1         27060311           ECLASS-12.0         27060311           ECLASS-10.0         EC001855           customs tariff number         85444290           GTIN         4048879738262           Packaging unit         1           Electrical data   Supply                                                                                                                                                                                                                                                                                                                                                                                                                                                                                                                                                                                                                                                                                                                                                                                                                                                                                                                                                                                                                                                                                                                                     | Thread                                    | M12 x 1           |
| Width across flats         SW13           Degree of protection (EN IEC 60529)         IP65, IP66K, IP67           Side 2         Tightening torque         0,6 Nm           Mounting method         inserted, screwed           Family construction form         M12           Thread         M12 x 1           suitable for corrugated tube (internal Ø)         10 mm           Material         PUR           Width across flats         SW13           Commercial data           ECLASS-6.0         22729218           ECLASS-7.0         22729218           ECLASS-9.0         27060311           ECLASS-9.0         27060311           ECLASS-10.1         27060311           ECLASS-12.0         27060311           ETIM-5.0         ECM855           coustoms tariff number         85444290           GTIN         4048879738262           Packaging unit         1           Electrical data   Supply                                                                                                                                                                                                                                                                                                                                                                                                                                                                                                                                                                                                                                                                                                                                                                                                                                                                                                                                                                                                                                                                                                                                                                                                                | suitable for corrugated tube (internal Ø) | 10 mm             |
| Degree of protection (EN IEC 60529)  Fightening torque  0,6 Nm  Mounting method  inserted, screwed  Family construction form  M12  Thread  M12 x 1  suitable for corrugated tube (internal Ø)  Midterial  PUR  Width across flats  SW13  Commercial data  ECLASS-6.0  27279218  ECLASS-7.0  27279218  ECLASS-9.0  27060311  ECLASS-10.1  27060311  ECLASS-11.1  27060311  ECLASS-12.0  27060311  ETIM-5.0  ECMS SCHARD  ECLASS-10.1  ETIM-5.0  ECOMBES  COUNTIES SCHARD  ECLASS-10.1  ECL | Material                                  | PUR               |
| Side 2           Tightening torque         0,6 Nm           Mounting method         inserted, screwed           Family construction form         M12           Thread         M12 x 1           suitable for corrugated tube (internal Ø)         10 mm           Material         PUR           Width across flats         SW13           Commercial data           ECLASS-6.0         27279218           ECLASS-7.0         27279218           ECLASS-8.0         27279218           ECLASS-9.0         27060311           ECLASS-10.1         27060311           ECLASS-11.1         27060311           ECLASS-12.0         27060311           ECLASS-12.0         27060311           ECLASS-12.0         27060311           ECTASS-10.1         27060311           ECLASS-12.0         25001855           customs tariff number         85444290           GTIN         4048879738262           Packaging unit         1           Electrical data   Supply                                                                                                                                                                                                                                                                                                                                                                                                                                                                                                                                                                                                                                                                                                                                                                                                                                                                                                                                                                                                                                                                                                                                                                | Width across flats                        | SW13              |
| Tightening torque 0,6 Nm  Mounting method inserted, screwed  Family construction form M12  Thread M12 x 1  suitable for corrugated tube (internal Ø) 10 mm  Material PUR  Width across flats SW13  Commercial data  ECLASS-6.0 27279218  ECLASS-7.0 27279218  ECLASS-8.0 27279218  ECLASS-9.0 27279218  ECLASS-9.0 27279218  ECLASS-9.0 27279218  ECLASS-10.1 27060311  ECLASS-10.1 27060311  ECLASS-11.1 27060311  ECLASS-12.0 2  | Degree of protection (EN IEC 60529)       | IP65, IP66K, IP67 |
| Mounting method         inserted, screwed           Family construction form         M12           Thread         M12 x 1           suitable for corrugated tube (internal Ø)         10 mm           Material         PUR           Width across flats         SW13           Commercial data           ECLASS-6.0         27279218           ECLASS-7.0         27279218           ECLASS-8.0         27279218           ECLASS-9.0         27060311           ECLASS-10.1         27060311           ECLASS-11.1         27060311           ECLASS-12.0         27060311           ETIM-5.0         EC001855           customs tariff number         85444290           GTIN         4048879738262           Packaging unit         1           Electrical data   Supply                                                                                                                                                                                                                                                                                                                                                                                                                                                                                                                                                                                                                                                                                                                                                                                                                                                                                                                                                                                                                                                                                                                                                                                                                                                                                                                                                    | Side 2                                    |                   |
| Family construction form         M12           Thread         M12 x 1           suitable for corrugated tube (internal Ø)         10 mm           Material         PUR           Width across flats         SW13           Commercial data           ECLASS-6.0         27279218           ECLASS-7.0         27279218           ECLASS-8.0         27279218           ECLASS-9.0         27060311           ECLASS-10.1         27060311           ECLASS-11.1         27060311           ECLASS-12.0         27060311           ETIM-5.0         EC001855           customs tariff number         85444290           GTIN         4048879738262           Packaging unit         1           Electrical data   Supply                                                                                                                                                                                                                                                                                                                                                                                                                                                                                                                                                                                                                                                                                                                                                                                                                                                                                                                                                                                                                                                                                                                                                                                                                                                                                                                                                                                                        | Tightening torque                         | 0,6 Nm            |
| Thread         M12 x 1           suitable for corrugated tube (internal Ø)         10 mm           Material         PUR           Width across flats         SW13           Commercial data           ECLASS-6.0         27279218           ECLASS-7.0         27279218           ECLASS-8.0         27279218           ECLASS-9.0         27060311           ECLASS-10.1         27060311           ECLASS-11.1         27060311           ECLASS-12.0         27060311           ETIM-5.0         EC001855           customs tariff number         85444290           GTIN         4048879738262           Packaging unit         1           Electrical data   Supply                                                                                                                                                                                                                                                                                                                                                                                                                                                                                                                                                                                                                                                                                                                                                                                                                                                                                                                                                                                                                                                                                                                                                                                                                                                                                                                                                                                                                                                       | Mounting method                           | inserted, screwed |
| suitable for corrugated tube (internal Ø)       10 mm         Material       PUR         Width across flats       SW13         Commercial data         ECLASS-6.0       27279218         ECLASS-7.0       27279218         ECLASS-8.0       27279218         ECLASS-9.0       27060311         ECLASS-10.1       27060311         ECLASS-11.1       27060311         ECLASS-12.0       27060311         ETIM-5.0       EC001855         customs tariff number       85444290         GTIN       4048879738262         Packaging unit       1         Electrical data   Supply                                                                                                                                                                                                                                                                                                                                                                                                                                                                                                                                                                                                                                                                                                                                                                                                                                                                                                                                                                                                                                                                                                                                                                                                                                                                                                                                                                                                                                                                                                                                                  | Family construction form                  | M12               |
| Material         PUR           Width across flats         SW13           Commercial data           ECLASS-6.0         27279218           ECLASS-7.0         27279218           ECLASS-8.0         27279218           ECLASS-9.0         27060311           ECLASS-10.1         27060311           ECLASS-11.1         27060311           ECLASS-12.0         27060311           ETIM-5.0         EC001855           customs tariff number         85444290           GTIN         4048879738262           Packaging unit         1           Electrical data   Supply                                                                                                                                                                                                                                                                                                                                                                                                                                                                                                                                                                                                                                                                                                                                                                                                                                                                                                                                                                                                                                                                                                                                                                                                                                                                                                                                                                                                                                                                                                                                                          | Thread                                    | M12 x 1           |
| Width across flats         SW13           Commercial data           ECLASS-6.0         27279218           ECLASS-7.0         27279218           ECLASS-8.0         27279218           ECLASS-9.0         27060311           ECLASS-10.1         27060311           ECLASS-11.1         27060311           ECLASS-12.0         27060311           ETIM-5.0         EC001855           customs tariff number         85444290           GTIN         4048879738262           Packaging unit         1           Electrical data   Supply                                                                                                                                                                                                                                                                                                                                                                                                                                                                                                                                                                                                                                                                                                                                                                                                                                                                                                                                                                                                                                                                                                                                                                                                                                                                                                                                                                                                                                                                                                                                                                                         | suitable for corrugated tube (internal Ø) | 10 mm             |
| Commercial data           ECLASS-6.0         27279218           ECLASS-7.0         27279218           ECLASS-8.0         27279218           ECLASS-9.0         27060311           ECLASS-10.1         27060311           ECLASS-11.1         27060311           ECLASS-12.0         27060311           ETIM-5.0         EC001855           customs tariff number         85444290           GTIN         4048879738262           Packaging unit         1           Electrical data   Supply                                                                                                                                                                                                                                                                                                                                                                                                                                                                                                                                                                                                                                                                                                                                                                                                                                                                                                                                                                                                                                                                                                                                                                                                                                                                                                                                                                                                                                                                                                                                                                                                                                   | Material                                  | PUR               |
| ECLASS-6.0 27279218 ECLASS-7.0 27279218 ECLASS-8.0 27279218 ECLASS-9.0 27060311 ECLASS-10.1 27060311 ECLASS-11.1 27060311 ECLASS-11.1 27060311 ECLASS-11.0 27060311 ECLASS-12.0 27060311 ETIM-5.0 EC001855 customs tariff number 85444290 GTIN 4048879738262 Packaging unit 1  Electrical data   Supply                                                                                                                                                                                                                                                                                                                                                                                                                                                                                                                                                                                                                                                                                                                                                                                                                                                                                                                                                                                                                                                                                                                                                                                                                                                                                                                                                                                                                                                                                                                                                                                                                                                                                                                                                                                                                        | Width across flats                        | SW13              |
| ECLASS-7.0 27279218  ECLASS-8.0 27279218  ECLASS-9.0 27060311  ECLASS-10.1 27060311  ECLASS-11.1 27060311  ECLASS-12.0 27060311  ETIM-5.0 EC001855  customs tariff number 85444290  GTIN 4048879738262  Packaging unit 1  Electrical data   Supply                                                                                                                                                                                                                                                                                                                                                                                                                                                                                                                                                                                                                                                                                                                                                                                                                                                                                                                                                                                                                                                                                                                                                                                                                                                                                                                                                                                                                                                                                                                                                                                                                                                                                                                                                                                                                                                                             | Commercial data                           |                   |
| ECLASS-8.0 27279218  ECLASS-9.0 27060311  ECLASS-10.1 27060311  ECLASS-11.1 27060311  ECLASS-12.0 27060311  ETIM-5.0 EC001855  customs tariff number 85444290  GTIN 4048879738262  Packaging unit 1  Electrical data   Supply                                                                                                                                                                                                                                                                                                                                                                                                                                                                                                                                                                                                                                                                                                                                                                                                                                                                                                                                                                                                                                                                                                                                                                                                                                                                                                                                                                                                                                                                                                                                                                                                                                                                                                                                                                                                                                                                                                  | ECLASS-6.0                                | 27279218          |
| ECLASS-9.0 27060311  ECLASS-10.1 27060311  ECLASS-11.1 27060311  ECLASS-12.0 27060311  ETIM-5.0 EC001855  customs tariff number 85444290  GTIN 4048879738262  Packaging unit 1  Electrical data   Supply                                                                                                                                                                                                                                                                                                                                                                                                                                                                                                                                                                                                                                                                                                                                                                                                                                                                                                                                                                                                                                                                                                                                                                                                                                                                                                                                                                                                                                                                                                                                                                                                                                                                                                                                                                                                                                                                                                                       | ECLASS-7.0                                | 27279218          |
| ECLASS-10.1 27060311  ECLASS-11.1 27060311  ECLASS-12.0 27060311  ETIM-5.0 EC001855 customs tariff number 85444290  GTIN 4048879738262  Packaging unit 1  Electrical data   Supply                                                                                                                                                                                                                                                                                                                                                                                                                                                                                                                                                                                                                                                                                                                                                                                                                                                                                                                                                                                                                                                                                                                                                                                                                                                                                                                                                                                                                                                                                                                                                                                                                                                                                                                                                                                                                                                                                                                                             | ECLASS-8.0                                | 27279218          |
| ECLASS-11.1 27060311  ECLASS-12.0 27060311  ETIM-5.0 EC001855 customs tariff number 85444290  GTIN 4048879738262  Packaging unit 1  Electrical data   Supply                                                                                                                                                                                                                                                                                                                                                                                                                                                                                                                                                                                                                                                                                                                                                                                                                                                                                                                                                                                                                                                                                                                                                                                                                                                                                                                                                                                                                                                                                                                                                                                                                                                                                                                                                                                                                                                                                                                                                                   | ECLASS-9.0                                | 27060311          |
| ECLASS-12.0 27060311  ETIM-5.0 EC001855  customs tariff number 85444290  GTIN 4048879738262  Packaging unit 1  Electrical data   Supply                                                                                                                                                                                                                                                                                                                                                                                                                                                                                                                                                                                                                                                                                                                                                                                                                                                                                                                                                                                                                                                                                                                                                                                                                                                                                                                                                                                                                                                                                                                                                                                                                                                                                                                                                                                                                                                                                                                                                                                        | ECLASS-10.1                               | 27060311          |
| ETIM-5.0 EC001855 customs tariff number 85444290 GTIN 4048879738262 Packaging unit 1  Electrical data   Supply                                                                                                                                                                                                                                                                                                                                                                                                                                                                                                                                                                                                                                                                                                                                                                                                                                                                                                                                                                                                                                                                                                                                                                                                                                                                                                                                                                                                                                                                                                                                                                                                                                                                                                                                                                                                                                                                                                                                                                                                                 | ECLASS-11.1                               | 27060311          |
| customs tariff number 85444290 GTIN 4048879738262 Packaging unit 1  Electrical data   Supply                                                                                                                                                                                                                                                                                                                                                                                                                                                                                                                                                                                                                                                                                                                                                                                                                                                                                                                                                                                                                                                                                                                                                                                                                                                                                                                                                                                                                                                                                                                                                                                                                                                                                                                                                                                                                                                                                                                                                                                                                                   | ECLASS-12.0                               | 27060311          |
| GTIN 4048879738262 Packaging unit 1  Electrical data   Supply                                                                                                                                                                                                                                                                                                                                                                                                                                                                                                                                                                                                                                                                                                                                                                                                                                                                                                                                                                                                                                                                                                                                                                                                                                                                                                                                                                                                                                                                                                                                                                                                                                                                                                                                                                                                                                                                                                                                                                                                                                                                  | ETIM-5.0                                  | EC001855          |
| Packaging unit 1  Electrical data   Supply                                                                                                                                                                                                                                                                                                                                                                                                                                                                                                                                                                                                                                                                                                                                                                                                                                                                                                                                                                                                                                                                                                                                                                                                                                                                                                                                                                                                                                                                                                                                                                                                                                                                                                                                                                                                                                                                                                                                                                                                                                                                                     | customs tariff number                     | 85444290          |
| Electrical data   Supply                                                                                                                                                                                                                                                                                                                                                                                                                                                                                                                                                                                                                                                                                                                                                                                                                                                                                                                                                                                                                                                                                                                                                                                                                                                                                                                                                                                                                                                                                                                                                                                                                                                                                                                                                                                                                                                                                                                                                                                                                                                                                                       | GTIN                                      | 4048879738262     |
|                                                                                                                                                                                                                                                                                                                                                                                                                                                                                                                                                                                                                                                                                                                                                                                                                                                                                                                                                                                                                                                                                                                                                                                                                                                                                                                                                                                                                                                                                                                                                                                                                                                                                                                                                                                                                                                                                                                                                                                                                                                                                                                                | Packaging unit                            | 1                 |
| Operating voltage DC 24 V                                                                                                                                                                                                                                                                                                                                                                                                                                                                                                                                                                                                                                                                                                                                                                                                                                                                                                                                                                                                                                                                                                                                                                                                                                                                                                                                                                                                                                                                                                                                                                                                                                                                                                                                                                                                                                                                                                                                                                                                                                                                                                      | Electrical data   Supply                  |                   |
|                                                                                                                                                                                                                                                                                                                                                                                                                                                                                                                                                                                                                                                                                                                                                                                                                                                                                                                                                                                                                                                                                                                                                                                                                                                                                                                                                                                                                                                                                                                                                                                                                                                                                                                                                                                                                                                                                                                                                                                                                                                                                                                                | Operating voltage DC                      | 24 V              |