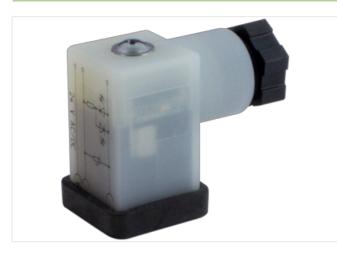

## SVS Eco valve plug C-8mm screw terminal

2-pol. + PE, max. 0,5mm<sup>2</sup>, 4 -6mm, LED+VDR 24V

Form C (8 mm) 24 V AC/DC ±15% LED and VDR metric Field wireable (screw terminals) Plastic housings with good resistance against chemicals and oils. The resistance to aggressive media should be individually tested for your application. Further details on request.