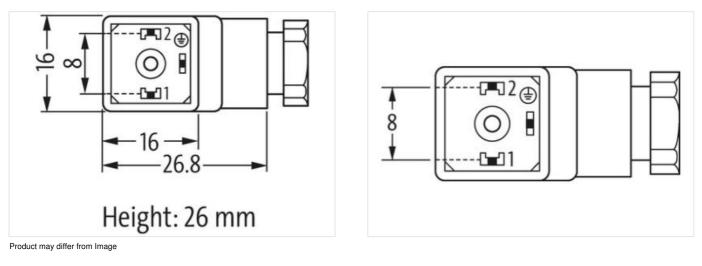

| ECLASS-6.0                               | 27279221                                                                                               |
|------------------------------------------|--------------------------------------------------------------------------------------------------------|
| ECLASS-7.0                               | 27440104                                                                                               |
| ECLASS-8.0                               | 27440104                                                                                               |
| ECLASS-9.0                               | 27440102                                                                                               |
| ECLASS-10.1                              | 27440105                                                                                               |
| ECLASS-11.1                              | 27440105                                                                                               |
| ECLASS-12.0                              | 27440105                                                                                               |
| ETIM-5.0                                 | EC002062                                                                                               |
| customs tariff number                    | 85366990                                                                                               |
| GTIN                                     | 4048879187008                                                                                          |
| Packaging unit                           | 1                                                                                                      |
| Electrical data   Supply                 |                                                                                                        |
| Operating voltage AC                     | 24 V                                                                                                   |
| Operating voltage AC min.                | 20,4 V                                                                                                 |
| Operating voltage AC max.                | 26,4 V                                                                                                 |
| Operating voltage DC                     | 24 V                                                                                                   |
| Operating voltage DC min.                | 20,4 V                                                                                                 |
| Operating voltage DC max.                | 26,4 V                                                                                                 |
| Current operating per contact max.       | 1,5 A                                                                                                  |
| Diagnostics                              |                                                                                                        |
| Status indication LED                    | yellow                                                                                                 |
| Installation                             |                                                                                                        |
| Connection cross section min.            | 0,34 mm <sup>2</sup>                                                                                   |
| Connection cross section max.            | 0,5 mm <sup>2</sup>                                                                                    |
| Installation   Connection                |                                                                                                        |
| Tightening torque                        | 0,4 Nm                                                                                                 |
| Tightening torque clamping screw         | 0,2 Nm                                                                                                 |
| Mounting set                             | M12 x 1.5                                                                                              |
| Installation   Pin assignment            |                                                                                                        |
| No. of poles                             | 2 + PE                                                                                                 |
| Device protection   Electrical           |                                                                                                        |
| Additional condition protection degree   | inserted, screwed                                                                                      |
| Additional suppressor                    | Varistor                                                                                               |
| Mechanical data   Material data          |                                                                                                        |
| Color housing                            | opaque                                                                                                 |
| Material gasket                          | NBR                                                                                                    |
| Material housing                         | PA                                                                                                     |
| Mechanical data   Mounting data          |                                                                                                        |
| fastening screw                          | M2.5                                                                                                   |
| Clamping range min.                      | 4 mm                                                                                                   |
| Clamping range max.                      | 6 mm                                                                                                   |
| Environmental characteristics   Climatic |                                                                                                        |
| Operating temperature min.               | -40 °C                                                                                                 |
| Operating temperature max.               | 0° 00                                                                                                  |
| Important installation notes             |                                                                                                        |
| Note on strain relief                    | Protect the connectors by suitable measures from mechanical loads, e.g. by the usage of cable ties.    |
| Note on bending radius                   | Attention: Observe the permissible bending radii when laying cables, as the IP protection class can be |
|                                          | endangered by excessive bending forces.                                                                |