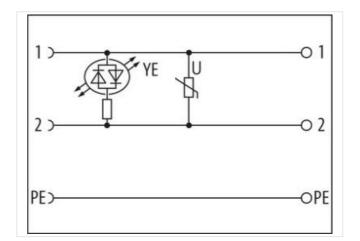

## SVS Eco valve plug C-8mm screw terminal

2-pol. + PE, max. 0,5mm<sup>2</sup>, 4 -6mm, LED+VDR 24V

Form C (8 mm) 24 V AC/DC ±15% LED and VDR metric Field wireable (screw terminals) Plastic housings with good resistance against chemicals and oils. The resistance to aggressive media should be individually tested for your application. Further details on request.

| ECLASS-6.0                               | 27279221                                                                                               |
|------------------------------------------|--------------------------------------------------------------------------------------------------------|
| ECLASS-7.0                               | 27440104                                                                                               |
| ECLASS-8.0                               | 27440104                                                                                               |
| ECLASS-9.0                               | 27440102                                                                                               |
| ECLASS-10.1                              | 27440105                                                                                               |
| ECLASS-11.1                              | 27440105                                                                                               |
| ECLASS-12.0                              | 27440105                                                                                               |
| ETIM-5.0                                 | EC002062                                                                                               |
| customs tariff number                    | 85366990                                                                                               |
| GTIN                                     | 4048879187008                                                                                          |
| Packaging unit                           | 1                                                                                                      |
| Electrical data   Supply                 |                                                                                                        |
| Operating voltage AC                     | 24 V                                                                                                   |
| Operating voltage AC min.                | 20,4 V                                                                                                 |
| Operating voltage AC max.                | 26,4 V                                                                                                 |
| Operating voltage DC                     | 24 V                                                                                                   |
| Operating voltage DC min.                | 20,4 V                                                                                                 |
| Operating voltage DC max.                | 26,4 V                                                                                                 |
| Current operating per contact max.       | 1,5 A                                                                                                  |
| Diagnostics                              |                                                                                                        |
| Status indication LED                    | yellow                                                                                                 |
| Installation                             |                                                                                                        |
| Connection cross section min.            | 0,34 mm <sup>2</sup>                                                                                   |
| Connection cross section max.            | 0,5 mm <sup>2</sup>                                                                                    |
| Installation   Connection                |                                                                                                        |
| Tightening torque                        | 0,4 Nm                                                                                                 |
| Tightening torque clamping screw         | 0,2 Nm                                                                                                 |
| Mounting set                             | M12 x 1.5                                                                                              |
| Installation   Pin assignment            |                                                                                                        |
| No. of poles                             | 2 + PE                                                                                                 |
| Device protection   Electrical           |                                                                                                        |
| Additional condition protection degree   | inserted, screwed                                                                                      |
| Additional suppressor                    | Varistor                                                                                               |
| Mechanical data   Material data          |                                                                                                        |
| Color housing                            | opaque                                                                                                 |
| Material gasket                          | NBR                                                                                                    |
| Material housing                         | PA                                                                                                     |
| Mechanical data   Mounting data          |                                                                                                        |
| fastening screw                          | M2.5                                                                                                   |
| Clamping range min.                      | 4 mm                                                                                                   |
| Clamping range max.                      | 6 mm                                                                                                   |
| Environmental characteristics   Climatic |                                                                                                        |
| Operating temperature min.               | -40 °C                                                                                                 |
| Operating temperature max.               | 0° 00                                                                                                  |
| Important installation notes             |                                                                                                        |
| Note on strain relief                    | Protect the connectors by suitable measures from mechanical loads, e.g. by the usage of cable ties.    |
| Note on bending radius                   | Attention: Observe the permissible bending radii when laying cables, as the IP protection class can be |
|                                          | endangered by excessive bending forces.                                                                |