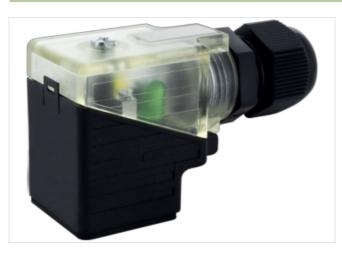

## **SVS VALVE PLUG FORM A 18MM FIELD-WIREABLE**

24...230V LED M16x1.5 Bridge Rectifier

Form A (18 mm) 24...230 V AC/DC LED and bridge rectifier metric Plastic housings with good resistance against chemicals and oils. The resistance to aggressive media should be individually tested for your application. Further details on request.

## Link to Product

Illustration

Degree of protection (EN IEC 60529) IP65 **Commercial data** ECLASS-6.0 27279221

The information in this Product-PDF has been compiled with the utmost care. Liability for the correctness completeness and topicality of the information is restricted to gross negligence. Version: 2024-05-12