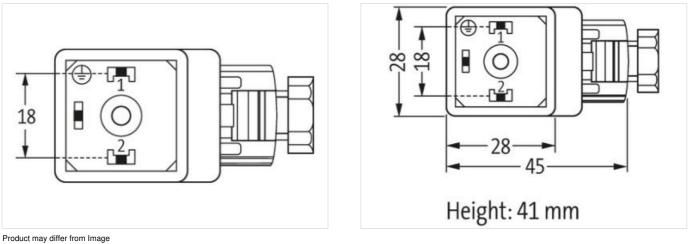

Murrelektronik B.V. | Takkebijsters 3 | 4817 BL Breda | Fon 085-22 20 282 | Fax 085-22 20 283 | shop@murrelektronik.nl | shop.murrelektronik.nl

| ECLASS-6.1                               | 27279221                                                                                               |
|------------------------------------------|--------------------------------------------------------------------------------------------------------|
| ECLASS-7.0                               | 27440104                                                                                               |
| ECLASS-8.0                               | 27440104                                                                                               |
| ECLASS-9.0                               | 27440105                                                                                               |
| ECLASS-10.1                              | 27440105                                                                                               |
| ECLASS-11.1                              | 27440105                                                                                               |
| ECLASS-12.0                              | 27440105                                                                                               |
| ETIM-5.0                                 | EC002062                                                                                               |
| customs tariff number                    | 85366990                                                                                               |
| GTIN                                     | 4048879187374                                                                                          |
| Packaging unit                           | 1                                                                                                      |
| Electrical data   Supply                 |                                                                                                        |
| Operating voltage AC min.                | 24 V                                                                                                   |
| Operating voltage AC max.                | 230 V                                                                                                  |
| Operating voltage DC min.                | 24 V                                                                                                   |
| Operating voltage DC max.                | 230 V                                                                                                  |
| Current operating per contact max.       | 1 A                                                                                                    |
| Diagnostics                              |                                                                                                        |
| Status indication LED                    | yellow                                                                                                 |
| Installation                             |                                                                                                        |
| Connection cross section max.            | 1,5 mm²                                                                                                |
| Installation   Connection                |                                                                                                        |
| Tightening torque                        | 0,4 Nm                                                                                                 |
| Mounting set                             | M16 x 1.5                                                                                              |
| Installation   Pin assignment            |                                                                                                        |
| No. of poles                             | 2 + PE                                                                                                 |
| Device protection   Electrical           |                                                                                                        |
| Additional condition protection degree   | inserted, screwed                                                                                      |
| Pollution Degree                         | 2                                                                                                      |
| Rated surge voltage                      | 2,5 kV                                                                                                 |
| Material group (IEC 60664-1)             | III                                                                                                    |
| Mechanical data   Mounting data          |                                                                                                        |
| fastening screw                          | M3                                                                                                     |
| Clamping range min.                      | 5 mm                                                                                                   |
| Clamping range max.                      | 10 mm                                                                                                  |
| Environmental characteristics   Climatic |                                                                                                        |
| Operating temperature min.               | -20 °C                                                                                                 |
| Operating temperature max.               | 0° 00                                                                                                  |
| Important installation notes             |                                                                                                        |
| Note on strain relief                    | Protect the connectors by suitable measures from mechanical loads, e.g. by the usage of cable ties.    |
| Note on bending radius                   | Attention: Observe the permissible bending radii when laying cables, as the IP protection class can be |