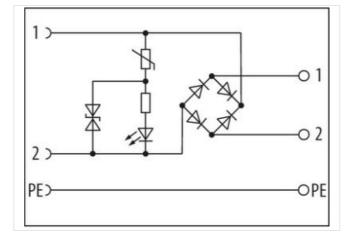

## **SVS VALVE PLUG FORM A 18MM FIELD-WIREABLE**

24...230V LED M16x1.5 Bridge Rectifier

Form A (18 mm) 24...230 V AC/DC LED and bridge rectifier metric Plastic housings with good resistance against chemicals and oils. The resistance to aggressive media should be individually tested for your application. Further details on request.

Murrelektronik B.V. | Takkebijsters 3 | 4817 BL Breda | Fon 085-22 20 282 | Fax 085-22 20 283 | shop@murrelektronik.nl | shop.murrelektronik.nl

| ECLASS-6.1                               | 27279221                                                                                               |
|------------------------------------------|--------------------------------------------------------------------------------------------------------|
| ECLASS-7.0                               | 27440104                                                                                               |
| ECLASS-8.0                               | 27440104                                                                                               |
| ECLASS-9.0                               | 27440105                                                                                               |
| ECLASS-10.1                              | 27440105                                                                                               |
| ECLASS-11.1                              | 27440105                                                                                               |
| ECLASS-12.0                              | 27440105                                                                                               |
| ETIM-5.0                                 | EC002062                                                                                               |
| customs tariff number                    | 85366990                                                                                               |
| GTIN                                     | 4048879187374                                                                                          |
| Packaging unit                           | 1                                                                                                      |
| Electrical data   Supply                 |                                                                                                        |
| Operating voltage AC min.                | 24 V                                                                                                   |
| Operating voltage AC max.                | 230 V                                                                                                  |
| Operating voltage DC min.                | 24 V                                                                                                   |
| Operating voltage DC max.                | 230 V                                                                                                  |
| Current operating per contact max.       | 1 A                                                                                                    |
| Diagnostics                              |                                                                                                        |
| Status indication LED                    | yellow                                                                                                 |
| Installation                             |                                                                                                        |
| Connection cross section max.            | 1,5 mm²                                                                                                |
| Installation   Connection                |                                                                                                        |
| Tightening torque                        | 0,4 Nm                                                                                                 |
| Mounting set                             | M16 x 1.5                                                                                              |
| Installation   Pin assignment            |                                                                                                        |
| No. of poles                             | 2 + PE                                                                                                 |
| Device protection   Electrical           |                                                                                                        |
| Additional condition protection degree   | inserted, screwed                                                                                      |
| Pollution Degree                         | 2                                                                                                      |
| Rated surge voltage                      | 2,5 kV                                                                                                 |
| Material group (IEC 60664-1)             | III                                                                                                    |
| Mechanical data   Mounting data          |                                                                                                        |
| fastening screw                          | M3                                                                                                     |
| Clamping range min.                      | 5 mm                                                                                                   |
| Clamping range max.                      | 10 mm                                                                                                  |
| Environmental characteristics   Climatic |                                                                                                        |
| Operating temperature min.               | -20 °C                                                                                                 |
| Operating temperature max.               | 0° 00                                                                                                  |
| Important installation notes             |                                                                                                        |
| Note on strain relief                    | Protect the connectors by suitable measures from mechanical loads, e.g. by the usage of cable ties.    |
| Note on bending radius                   | Attention: Observe the permissible bending radii when laying cables, as the IP protection class can be |