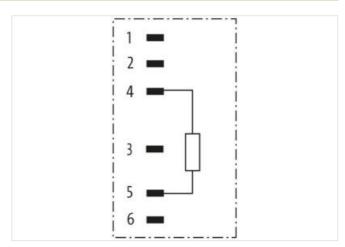

## Bus terminating plug M12 male A-cod.

CUBE67

Cube67 Terminating resistor Male M12, 6-pole A-coded

Plastic housings with good resistance against chemicals and oils.

The resistance to aggressive media should be individually tested for your application. Further details on request.