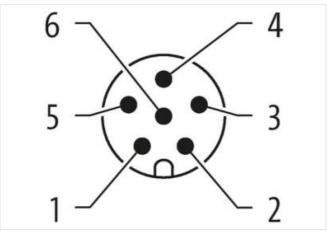

## Bus terminating plug M12 male A-cod.

CUBE67

Cube67 Terminating resistor Male M12, 6-pole A-coded

Plastic housings with good resistance against chemicals and oils.

The resistance to aggressive media should be individually tested for your application. Further details on request.