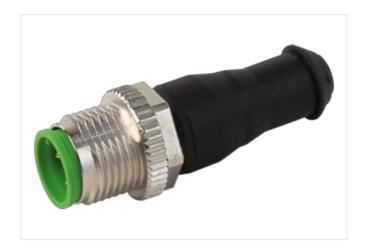

## Bus terminating plug M12 male A-cod.

CUBE67

Cube67 Terminating resistor Male M12, 6-pole A-coded

Plastic housings with good resistance against chemicals and oils.

The resistance to aggressive media should be individually tested for your application. Further details on request.

## Illustration

Product may differ from Image

| Side 1                              |        |
|-------------------------------------|--------|
| Tightening torque                   | 0,6 Nm |
| Family construction form            | M12    |
| Degree of protection (EN IEC 60529) | IP67   |