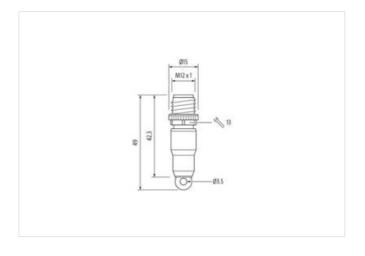

## Illustration

Product may differ from Image

| Side 1                              |        |
|-------------------------------------|--------|
| Tightening torque                   | 0,6 Nm |
| Family construction form            | M12    |
| Degree of protection (EN IEC 60529) | IP67   |