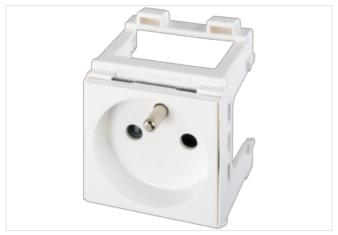

## **MODLINK MSVD CABINET POWER OUTLETS**

France (UTE) 250V AC / 16 A

France (UTE-NF) white Screw terminals

## Illustration

Product may differ from Image

| Electrical data   Supply        |                    |
|---------------------------------|--------------------|
| Operating voltage AC            | 250 V              |
| Operating current min.          | 10 A               |
| Operating current max.          | 16 A               |
| Installation                    |                    |
| Connection cross section max.   | 4 mm²              |
| AWG number max.                 | 12                 |
| Installation   Connection       |                    |
| Connection                      | Screw terminals SK |
| Installation   Pin assignment   |                    |
| Connections per pole            | 2                  |
| Mechanical data   Mounting data |                    |
| Mounting method                 | Snap-in connector  |
| Suitable for mounting type      | Mounting rail TH35 |
| Height                          | 68 mm              |
| Width                           | 47 mm              |
| Depth                           | 56 mm              |
| Commercial data                 |                    |
| customs tariff number           | 85366990           |
| GTIN                            | 4048879031219      |
| Packaging unit                  | 1                  |