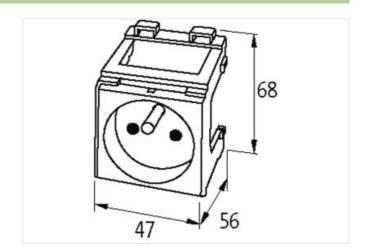

## Illustration

Product may differ from Image

| Electrical data   Supply        |                    |
|---------------------------------|--------------------|
| Operating voltage AC            | 250 V              |
| Operating current min.          | 10 A               |
| Operating current max.          | 16 A               |
| Installation                    |                    |
| Connection cross section max.   | 4 mm²              |
| AWG number max.                 | 12                 |
| Installation   Connection       |                    |
| Connection                      | Screw terminals SK |
| Installation   Pin assignment   |                    |
| Connections per pole            | 2                  |
| Mechanical data   Mounting data |                    |
| Mounting method                 | Snap-in connector  |
| Suitable for mounting type      | Mounting rail TH35 |
| Height                          | 68 mm              |
| Width                           | 47 mm              |
| Depth                           | 56 mm              |
| Commercial data                 |                    |
| customs tariff number           | 85366990           |
| GTIN                            | 4048879031219      |
| Packaging unit                  | 1                  |