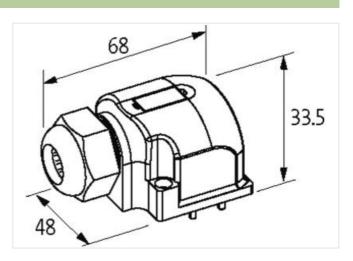

stay connected

| Packaging unit                  | 1                       |  |
|---------------------------------|-------------------------|--|
| Electrical data   Supply        |                         |  |
| Total current max.              | 8 A                     |  |
| Installation                    |                         |  |
| Connection cross section max.   | 1,5 mm²                 |  |
| AWG number max.                 | 16                      |  |
| Installation   Connection       |                         |  |
| Connection                      | Screw plug-in terminals |  |
| Mechanical data   Mounting data |                         |  |
| Height                          | 33,5 mm                 |  |
| Width                           | 48 mm                   |  |
| Depth                           | 68 mm                   |  |
| Connection type 2               |                         |  |
| Family construction form        | Сар                     |  |
| No. of poles                    | 21                      |  |
| Family construction form        | M12                     |  |
| Gender                          | female                  |  |
| Color contact carrier           | black                   |  |
| Coding                          | A                       |  |
| No. of poles                    | 5                       |  |
| PIN 1                           | 24 V DC                 |  |
| PIN 2                           | S 2                     |  |
| PIN 3                           | 0 V                     |  |
| PIN 4                           | S1                      |  |
| PIN 5                           | PE                      |  |