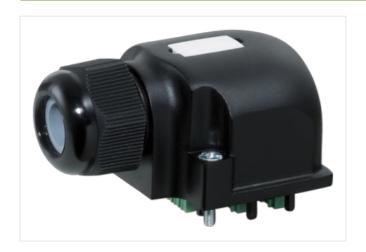

## Illustration

Product may differ from Image

| Commercial data       |               |
|-----------------------|---------------|
| ECLASS-6.0            | 27143423      |
| ECLASS-6.1            | 27279219      |
| ECLASS-7.0            | 27279219      |
| ECLASS-8.0            | 27279219      |
| ECLASS-9.0            | 27440108      |
| ECLASS-10.1           | 27440111      |
| ECLASS-11.1           | 27440111      |
| ECLASS-12.0           | 27440111      |
| ETIM-5.0              | EC002585      |
| customs tariff number | 85369010      |
| GTIN                  | 4048879058025 |