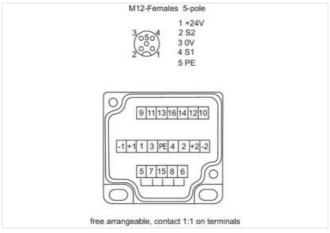

stay connected

| Packaging unit                  | 1                       |  |
|---------------------------------|-------------------------|--|
| Electrical data   Supply        |                         |  |
| Total current max.              | 8 A                     |  |
| Installation                    |                         |  |
| Connection cross section max.   | 1,5 mm²                 |  |
| AWG number max.                 | 16                      |  |
| Installation   Connection       |                         |  |
| Connection                      | Screw plug-in terminals |  |
| Mechanical data   Mounting data |                         |  |
| Height                          | 33,5 mm                 |  |
| Width                           | 48 mm                   |  |
| Depth                           | 68 mm                   |  |
| Connection type 2               |                         |  |
| Family construction form        | Сар                     |  |
| No. of poles                    | 21                      |  |
| Family construction form        | M12                     |  |
| Gender                          | female                  |  |
| Color contact carrier           | black                   |  |
| Coding                          | A                       |  |
| No. of poles                    | 5                       |  |
| PIN 1                           | 24 V DC                 |  |
| PIN 2                           | S 2                     |  |
| PIN 3                           | 0 V                     |  |
| PIN 4                           | S1                      |  |
| PIN 5                           | PE                      |  |