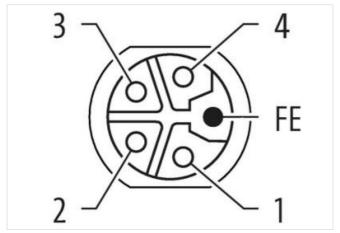

## Power Distributor 4x L-cod.

Passive power distributor in zinc die-cast housing B24 with locking on both sides Industrial connector 24-pin + PE to 4× M12 L 5P female