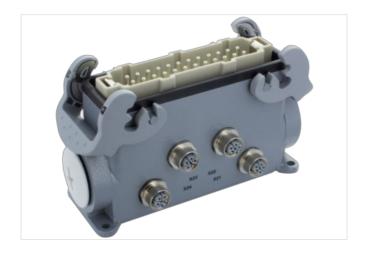

## Power Distributor 4x L-cod.

Passive power distributor in zinc die-cast housing B24 with locking on both sides Industrial connector 24-pin + PE to 4× M12 L 5P female

## Illustration

Product may differ from Image

| Electrical data   Supply               |                      |
|----------------------------------------|----------------------|
| Operating voltage AC                   | 48 V                 |
| Operating voltage DC                   | 48 V                 |
| Current operating per contact max.     | 16 A                 |
| Device protection   Electrical         |                      |
| Degree of protection (EN IEC 60529)    | IP65                 |
| Additional condition protection degree | inserted, locked     |
| Mechanical data   Material data        |                      |
| Coating housing                        | powder-coated        |
| Material housing                       | Aluminum die casting |
| Mechanical data   Mounting data        |                      |
| Height                                 | 94 mm                |
| Width                                  | 61 mm                |