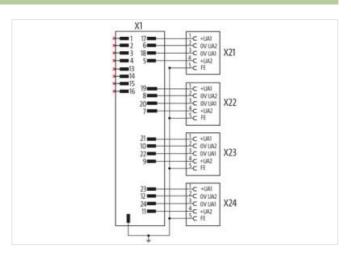

## Power Distributor 4x L-cod.

Passive power distributor in zinc die-cast housing B24 with locking on both sides Industrial connector 24-pin + PE to 4× M12 L 5P female

## Illustration

Product may differ from Image

| Electrical data   Supply               |                      |
|----------------------------------------|----------------------|
| Operating voltage AC                   | 48 V                 |
| Operating voltage DC                   | 48 V                 |
| Current operating per contact max.     | 16 A                 |
| Device protection   Electrical         |                      |
| Degree of protection (EN IEC 60529)    | IP65                 |
| Additional condition protection degree | inserted, locked     |
| Mechanical data   Material data        |                      |
| Coating housing                        | powder-coated        |
| Material housing                       | Aluminum die casting |
| Mechanical data   Mounting data        |                      |
| Height                                 | 94 mm                |
| Width                                  | 61 mm                |