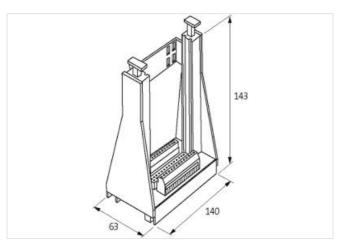

| ECLASS-8.0                          | 27440402                  |
|-------------------------------------|---------------------------|
| ECLASS-9.0                          | 27460201                  |
| ECLASS-10.1                         | 27440402                  |
| ECLASS-11.1                         | 27460201                  |
| ECLASS-12.0                         | 27460201                  |
| ETIM-5.0                            | EC002780                  |
| customs tariff number               | 85366990                  |
| GTIN                                | 4048879042215             |
| Packaging unit                      | 1                         |
| Electrical data   Supply            |                           |
| Operating voltage AC                | 250 V                     |
| Operating current max.              | 5 A                       |
| Installation                        |                           |
| Connection cross-section solid max. | 4 mm <sup>2</sup>         |
| Installation   Pin assignment       |                           |
| No. of poles                        | 31                        |
| Device protection   Electrical      |                           |
| Overvoltage category (EN 60664-1)   | 1                         |
| Device protection   Media           |                           |
| Flame resistance                    | flame retardant           |
| Mechanical data                     |                           |
| Type of socket connector            | DIN 41617                 |
| Mechanical data   Material data     |                           |
| Material housing                    | Plastic                   |
| Mechanical data   Mounting data     |                           |
| Mounting method                     | screwed, geschnappt       |
| Suitable for mounting type          | mounting rail, (EN 60715) |
| Height                              | 137 mm                    |
| Width                               | 63 mm                     |
| Depth                               | 170 mm                    |