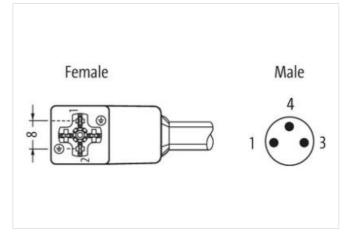

## M8 male 90° A-cod. / MSUD valve plug C-8mm small

PUR 3x0.34 gy UL/CSA+drag ch. 7m

MSUD
Form C (8 mm) – M8, male straight
Form C (8 mm)
4-pole
Male M8
90°
3-pole
24 V AC ±20% / DC ±25%
Z-Diode + LED

Art-No. 7005 - M8 Lite - (plastic hexagonal screw) on request