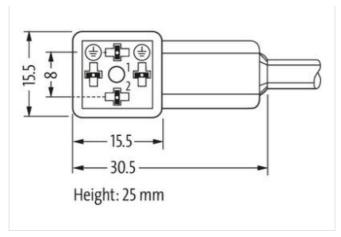

## M8 male 90° A-cod. / MSUD valve plug C-8mm small

PUR 3x0.34 gy UL/CSA+drag ch. 7m

MSUD
Form C (8 mm) – M8, male straight
Form C (8 mm)
4-pole
Male M8
90°
3-pole
24 V AC ±20% / DC ±25%
Z-Diode + LED

Art-No. 7005 - M8 Lite - (plastic hexagonal screw) on request