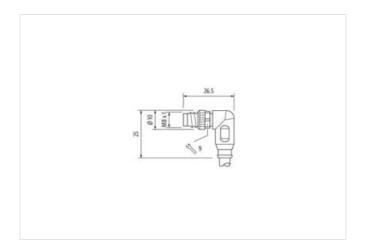

## M8 male 90° A-cod. / MSUD valve plug C-8mm small

PUR 3x0.34 gy UL/CSA+drag ch. 7m

MSUD
Form C (8 mm) – M8, male straight
Form C (8 mm)
4-pole
Male M8
90°
3-pole
24 V AC ±20% / DC ±25%
Z-Diode + LED

Art-No. 7005 - M8 Lite - (plastic hexagonal screw) on request