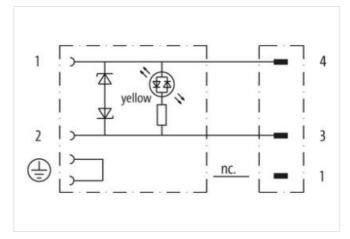

## M8 male 90° A-cod. / MSUD valve plug C-8mm small

PUR 3x0.34 gy UL/CSA+drag ch. 7m

MSUD
Form C (8 mm) – M8, male straight
Form C (8 mm)
4-pole
Male M8
90°
3-pole
24 V AC ±20% / DC ±25%
Z-Diode + LED

Art-No. 7005 - M8 Lite - (plastic hexagonal screw) on request