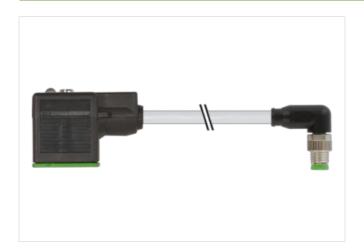

## M8 male 90° A-cod. / MSUD valve plug C-8mm small

PUR 3x0.34 gy UL/CSA+drag ch. 7m

MSUD
Form C (8 mm) – M8, male straight
Form C (8 mm)
4-pole
Male M8
90°
3-pole
24 V AC ±20% / DC ±25%
Z-Diode + LED

Art-No. 7005 - M8 Lite - (plastic hexagonal screw) on request