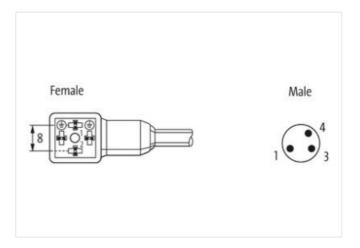

## Illustration

Product may differ from Image

| Side 1           Tightoning torque         0,4 Nm           Framily construction form         M8           Material         M2.5           Material         PUR           Width across flats         SW9           Side 2           Tightening torque           U.A. Nm           Thread         M8 x 1           Material         PBT           Commercial data           ECLASS-6.0         27279218           ECLASS-7.0         27279218           ECLASS-8.0         27279218           ECLASS-8.0         27260312           ECLASS-9.0         2760312           ECLASS-1.1         27660312           ECLASS-1.2         27660312           ETIM-5.0         EC001855           EXECUTED STAIL AND ACROSS A                                                                                                                                                                                                                                                                                                                                                                                                                                                                                                                                                                                                                                                                                                                                                                                                                                                                                           |                                          |               |     |  |
|--------------------------------------------------------------------------------------------------------------------------------------------------------------------------------------------------------------------------------------------------------------------------------------------------------------------------------------------------------------------------------------------------------------------------------------------------------------------------------------------------------------------------------------------------------------------------------------------------------------------------------------------------------------------------------------------------------------------------------------------------------------------------------------------------------------------------------------------------------------------------------------------------------------------------------------------------------------------------------------------------------------------------------------------------------------------------------------------------------------------------------------------------------------------------------------------------------------------------------------------------------------------------------------------------------------------------------------------------------------------------------------------------------------------------------------------------------------------------------------------------------------------------------------------------------------------------------------------------------------------------------------------------------------------------------------------------------------------------------------------------------------------------------------------------------------------------------------------------------------------------------------------------------------------------------------------------------------------------------------------------------------------------------------------------------------------------------------------------------------------------------|------------------------------------------|---------------|-----|--|
| Tightening lorque                                                                                                                                                                                                                                                                                                                                                                                                                                                                                                                                                                                                                                                                                                                                                                                                                                                                                                                                                                                                                                                                                                                                                                                                                                                                                                                                                                                                                                                                                                                                                                                                                                                                                                                                                                                                                                                                                                                                                                                                                                                                                                              | Cable length                             | 2 m           |     |  |
| Family construction form M8  Thread M2.5  Midth across flats SW9  Side 2  Tightening forque 0.4 Nm Thread M8 x 1  Material PBT  Commercial data  ECLASS-6.0 27279218  ECLASS-7.0 27279218  ECLASS-7.0 27279218  ECLASS-8.0 27279218  ECLASS-9.0 27060311  ECLASS-9.0 27060311  ECLASS-9.0 27060312  ECLASS-1.1 27060312  ECLASS-1.2 27060312  ECLASS-1.1 27060312  ECLASS-1.1 27060312  ECLASS-1.1 27060312  ECLASS-1.1 27060312  ECLASS-1.1 27060312  ECLASS-1.1 27060312  ECLASS-1.2 27060312  ECLASS-1.3 27060312  ECLASS-1.4 27060312  ECLASS-1.4 27060312  ECLASS-1.5 27060312  ECLASS-1.1 27060312  ECLASS-1.1 27060312  ECLASS-1.1 27060312  ECLASS-1.1 27060312  ECLASS-1.1 27060312  ECLASS-1.2 27060312  ECLASS-1.3 27060312  ECLASS-1.4 27060312  ECLASS-1.5 27060312  ECLASS-1.1 1 27060312  ECLASS-1.0 1 27090311  ECLASS-1.0 1 2709031  ECLASS-1 | Side 1                                   |               |     |  |
| Family construction form M8  Thread M2.5  Midth across flats SW9  Side 2  Tightening forque 0.4 Nm Thread M8 x 1  Material PBT  Commercial data  ECLASS-6.0 27279218  ECLASS-7.0 27279218  ECLASS-7.0 27279218  ECLASS-8.0 27279218  ECLASS-9.0 27060311  ECLASS-9.0 27060311  ECLASS-9.0 27060312  ECLASS-1.1 27060312  ECLASS-1.2 27060312  ECLASS-1.1 27060312  ECLASS-1.1 27060312  ECLASS-1.1 27060312  ECLASS-1.1 27060312  ECLASS-1.1 27060312  ECLASS-1.1 27060312  ECLASS-1.2 27060312  ECLASS-1.3 27060312  ECLASS-1.4 27060312  ECLASS-1.4 27060312  ECLASS-1.5 27060312  ECLASS-1.1 27060312  ECLASS-1.1 27060312  ECLASS-1.1 27060312  ECLASS-1.1 27060312  ECLASS-1.1 27060312  ECLASS-1.2 27060312  ECLASS-1.3 27060312  ECLASS-1.4 27060312  ECLASS-1.5 27060312  ECLASS-1.1 1 27060312  ECLASS-1.0 1 27090311  ECLASS-1.0 1 2709031  ECLASS-1 | Tightening torque                        | 0,4 Nm        |     |  |
| Material         PUR           Width across flats         SW9           Side 2         Tightening torque         0.4 Nm           Thread         M8 x 1           Material         PBT           Commercial data           ECLASS-6.0         27279218           ECLASS-7.0         27279218           ECLASS-8.0         2779218           ECLASS-9.0         27060311           ECLASS-10.1         27060312           ECLASS-11.1         27060312           ECLASS-12.0         27060312           ETIM-5.0         EC01855           Sustoms tariff number         85444290           STIN         4048879119702           Packaging unit         1           Electrical data         Drop-out delay time max.         20 ms           Electrical data   Supply           Operating voltage AC max.         28.8 V           Operating voltage AC max.         28.8 V           Operating voltage AC max. </td <td>Family construction form</td> <td>M8</td> <td></td>                                                                                                                                                                                                                                                                                                                                                                                                                                                                                                                                                                                                                                                                                                                                                                                                                                                                                                                                                                                                                                                                                                                                                    | Family construction form                 | M8            |     |  |
| Width across flats         SW9           Side 2           Tightening torque         0.4 Nm           Material         PBT           Commercial data           ECLASS-6.0         27279218           ECLASS-7.0         27279218           ECLASS-8.0         27279218           ECLASS-9.0         27060311           ECLASS-9.1         27060312           ECLASS-1.1         27060312           ECLASS-1.2.0         27060312           ECLASS-1.1         27060312           ETIM-5.0         ECOU1855           sustoms tariff number         85444290           STIN         4048879119702           Packaging unit         1           Electrical data         Drop-out delay time max.         20 ms           Electrical data   Supply         Operating voltage AC         24 V           Operating voltage AC min.         19,2 V           Operating voltage AC min.         19,2 V           Operating voltage AC min.         19,2 V           Operating voltage AC min.         19,0 V           Operating voltage AC min.         19,0 V           Operating voltage AC min.         19,0 V           Operating voltage AC min.         5 V                                                                                                                                                                                                                                                                                                                                                                                                                                                                                                                                                                                                                                                                                                                                                                                                                                                                                                                                                                     | Thread                                   | M2.5          |     |  |
| Side 2         O,4 Nm           Thread         M8 x 1           Material         PBT           Commercial data           ECLASS-6.0           27279218           ECLASS-8.0           27279218           ECLASS-9.0           27060311           ECLASS-10.1           27060312           ECLASS-11.1           27060312           ECLASS-12.0           27060312           ECLASS-12.0           27060312           ECLASS-10.1           ECLASS-10.1           ECLASS-10.1           ECLASS-10.1 <td c<="" td=""><td>Material</td><td>PUR</td><td></td></td>                                                                                                                                                                                                                                                                                                                                                                                                                                                                                                                                                                                                                                                                                                                                                                                                                                                                                                                                                                                                                                                                                                                                                                                                                                                                                                           | <td>Material</td> <td>PUR</td> <td></td> | Material      | PUR |  |
| Tightening torque 0,4 Nm Thread M8 x 1 Material PBT  Commercial data  ECLASS-6.0 27279218 ECLASS-7.0 27279218 ECLASS-9.0 27060311 ECLASS-1.1 27060312 ECLASS-1.1 1 27060312 ECLASS-1.1 27060312 ECLASS-1.1 27060312 ECLASS-1.1 27060312 ECLASS-1.2 27060312 ETIM-5.0 ECO1855 customs tariff number 85444290 ETIM-5.0 ECO1855 Customs tariff number 1 4048879119702 Packaging unit 1 1  Electrical data Drop-out delay time max. 20 ms  Electrical data   Supply  Operating voltage AC 24 V Operating voltage AC min. 19,2 V Operating voltage AC max. 28,8 V Operating voltage AC max. 30 V Cut-off peak voltage max. 55 V Current operating per contact max. 4 A  Diagnostics                                                                                                                                                                                                                                                                                                                                                                                                                                                                                                                                                                                                                                                                                                                                                                                                                                                                                                                                                                                                                                                                                                                                                                                                                                                                                                                         | Width across flats                       | SW9           |     |  |
| M8 x 1                                                                                                                                                                                                                                                                                                                                                                                                                                                                                                                                                                                                                                                                                                                                                                                                                                                                                                                                                                                                                                                                                                                                                                                                                                                                                                                                                                                                                                                                                                                                                                                                                                                                                                                                                                                                                                                                                                                                                                                                                                                                                                                         | Side 2                                   |               |     |  |
| Material         PBT           Commercial data           ECLASS-6.0         27279218           ECLASS-7.0         27279218           ECLASS-8.0         27279218           ECLASS-9.0         27060311           ECLASS-9.1         27060312           ECLASS-10.1         27060312           ECLASS-12.0         27060312           ECLASS-12.0         27060312           ETIM-5.0         ECO1855           customs tariff number         85444290           GTIN         4048879119702           Packaging unit         1           Electrical data         Drop-out delay time max.           Drop-out delay time max.         20 ms           Electrical data   Supply           Operating voltage AC min.         19.2 V           Operating voltage AC min.         19.2 V           Operating voltage AC max.         28.8 V           Operating voltage DC min.         18 V           Operating voltage DC min.         18 V           Operating voltage DC max.         30 V           Cut-off peak voltage max.         55 V           Current operating per contact max.         4 A                                                                                                                                                                                                                                                                                                                                                                                                                                                                                                                                                                                                                                                                                                                                                                                                                                                                                                                                                                                                                             | Tightening torque                        | 0,4 Nm        |     |  |
| Commercial data                                                                                                                                                                                                                                                                                                                                                                                                                                                                                                                                                                                                                                                                                                                                                                                                                                                                                                                                                                                                                                                                                                                                                                                                                                                                                                                                                                                                                                                                                                                                                                                                                                                                                                                                                                                                                                                                                                                                                                                                                                                                                                                | Thread                                   | M8 x 1        |     |  |
| ECLASS-6.0 27279218 ECLASS-7.0 27279218 ECLASS-8.0 27279218 ECLASS-9.0 27060311 ECLASS-10.1 27060312 ECLASS-10.1 27060312 ECLASS-12.0 27060312 ECLASS-12.0 27060312 ETIM-5.0 ECUASS-12.0 2 | Material                                 | PBT           |     |  |
| ECLASS-7.0 27279218 ECLASS-8.0 27279218 ECLASS-9.0 27060311 ECLASS-10.1 27060312 ECLASS-11.1 27060312 ECLASS-12.0 27060312 ECLASS-12.0 ECONISS5 customs tariff number 85444290 GTIN 4048879119702 Packaging unit 1  Electrical data Drop-out delay time max. 20 ms Electrical data   Supply  Deparating voltage AC 24 V Operating voltage AC min. 19,2 V Operating voltage AC max. 28,8 V Operating voltage DC 24 V Operating voltage DC max. 30 V Cut-off peak voltage max. 55 V Current operating per contact max. 4 A  Diagnostics                                                                                                                                                                                                                                                                                                                                                                                                                                                                                                                                                                                                                                                                                                                                                                                                                                                                                                                                                                                                                                                                                                                                                                                                                                                                                                                                                                                                                                                                                                                                                                                          | Commercial data                          |               |     |  |
| ECLASS-8.0 27279218  ECLASS-9.0 27060311  ECLASS-10.1 27060312  ECLASS-11.1 27060312  ECLASS-12.0 27060312  ETIM-5.0 ECONSTAIR 1000000000000000000000000000000000000                                                                                                                                                                                                                                                                                                                                                                                                                                                                                                                                                                                                                                                                                                                                                                                                                                                                                                                                                                                                                                                                                                                                                                                                                                                                                                                                                                                                                                                                                                                                                                                                                                                                                                                                                                                                                                                                                                                                                           | ECLASS-6.0                               | 27279218      |     |  |
| ECLASS-9.0 27060311 ECLASS-10.1 27060312 ECLASS-11.1 27060312 ECLASS-12.0 27060312 ETIM-5.0 ECO01855 customs tariff number 85444290 GTIN 4048879119702 Packaging unit 1  Electrical data Drop-out delay time max. 20 ms  Electrical data   Supply Operating voltage AC 24 V Operating voltage AC max. 28.8 V Operating voltage DC max. 30 V Cut-off peak voltage max. 55 V Current operating per contact max. 4 A  Diagnostics                                                                                                                                                                                                                                                                                                                                                                                                                                                                                                                                                                                                                                                                                                                                                                                                                                                                                                                                                                                                                                                                                                                                                                                                                                                                                                                                                                                                                                                                                                                                                                                                                                                                                                 | ECLASS-7.0                               | 27279218      |     |  |
| ECLASS-10.1 27060312  ECLASS-11.1 27060312  ECLASS-12.0 27060312  ETIM-5.0 EC001855  customs tariff number 85444290  GTIN 4048879119702  Packaging unit 1  Electrical data  Drop-out delay time max. 20 ms  Electrical data   Supply  Operating voltage AC 24 V  Operating voltage AC max. 28,8 V  Operating voltage DC 24 V  Operating voltage DC 24 V  Operating voltage DC 24 V  Operating voltage DC max. 30 V  Cut-off peak voltage max. 55 V  Current operating per contact max. 4 A  Diagnostics                                                                                                                                                                                                                                                                                                                                                                                                                                                                                                                                                                                                                                                                                                                                                                                                                                                                                                                                                                                                                                                                                                                                                                                                                                                                                                                                                                                                                                                                                                                                                                                                                        | ECLASS-8.0                               | 27279218      |     |  |
| ECLASS-11.1 27060312 ECLASS-12.0 27060312 ETIM-5.0 EC001855 customs tariff number 85444290 GTIN 4048879119702 Packaging unit 1  Electrical data Drop-out delay time max. 20 ms  Electrical data   Supply  Operating voltage AC 24 V  Operating voltage AC min. 19.2 V  Operating voltage AC max. 28.8 V  Operating voltage DC min. 18 V  Operating voltage DC min. 18 V  Operating voltage DC max. 30 V  Cut-off peak voltage max. 55 V  Current operating per contact max. 4 A  Diagnostics                                                                                                                                                                                                                                                                                                                                                                                                                                                                                                                                                                                                                                                                                                                                                                                                                                                                                                                                                                                                                                                                                                                                                                                                                                                                                                                                                                                                                                                                                                                                                                                                                                   | ECLASS-9.0                               | 27060311      |     |  |
| ECLASS-12.0 27060312  ETIM-5.0 EC001855 customs tariff number 85444290  GTIN 4048879119702  Packaging unit 1  Electrical data Drop-out delay time max. 20 ms  Electrical data   Supply  Operating voltage AC 24 V  Operating voltage AC min. 19,2 V  Operating voltage AC max. 28,8 V  Operating voltage DC 24 V  Operating voltage DC 24 V  Operating voltage DC 30 V  Operating voltage DC 30 V  Cut-off peak voltage max. 55 V  Current operating per contact max. 4 A  Diagnostics                                                                                                                                                                                                                                                                                                                                                                                                                                                                                                                                                                                                                                                                                                                                                                                                                                                                                                                                                                                                                                                                                                                                                                                                                                                                                                                                                                                                                                                                                                                                                                                                                                         | ECLASS-10.1                              | 27060312      |     |  |
| ETIM-5.0 EC001855  coustoms tariff number 85444290 GTIN 4048879119702  Packaging unit 1  Electrical data  Drop-out delay time max. 20 ms  Electrical data   Supply  Operating voltage AC 24 V  Operating voltage AC min. 19,2 V  Operating voltage AC max. 28,8 V  Operating voltage DC min. 18 V  Operating voltage DC min. 18 V  Operating voltage DC max. 30 V  Cut-off peak voltage max. 55 V  Current operating per contact max. 4 A  Diagnostics                                                                                                                                                                                                                                                                                                                                                                                                                                                                                                                                                                                                                                                                                                                                                                                                                                                                                                                                                                                                                                                                                                                                                                                                                                                                                                                                                                                                                                                                                                                                                                                                                                                                         | ECLASS-11.1                              | 27060312      |     |  |
| Statistic forms tariff number and the state of the state  | ECLASS-12.0                              | 27060312      |     |  |
| Packaging unit  Electrical data  Drop-out delay time max. 20 ms  Electrical data   Supply  Operating voltage AC 24 V  Operating voltage AC min. 19,2 V  Operating voltage AC max. 28,8 V  Operating voltage DC 24 V  Operating voltage DC 24 V  Operating voltage DC 30 V  Operating voltage DC min. 18 V  Operating voltage DC max. 30 V  Cut-off peak voltage max. 55 V  Current operating per contact max. 4 A                                                                                                                                                                                                                                                                                                                                                                                                                                                                                                                                                                                                                                                                                                                                                                                                                                                                                                                                                                                                                                                                                                                                                                                                                                                                                                                                                                                                                                                                                                                                                                                                                                                                                                              | ETIM-5.0                                 | EC001855      |     |  |
| Packaging unit  Electrical data  Drop-out delay time max. 20 ms  Electrical data   Supply  Operating voltage AC 24 V  Operating voltage AC min. 19,2 V  Operating voltage AC max. 28,8 V  Operating voltage DC 24 V  Operating voltage DC 34 V  Operating voltage DC 30 V  Operating voltage DC min. 18 V  Operating voltage DC max. 30 V  Cut-off peak voltage max. 55 V  Current operating per contact max. 4 A                                                                                                                                                                                                                                                                                                                                                                                                                                                                                                                                                                                                                                                                                                                                                                                                                                                                                                                                                                                                                                                                                                                                                                                                                                                                                                                                                                                                                                                                                                                                                                                                                                                                                                              | customs tariff number                    | 85444290      |     |  |
| Electrical data Drop-out delay time max.  Electrical data   Supply  Operating voltage AC Operating voltage AC min.  Operating voltage AC max.  Operating voltage AC max.  Operating voltage DC Operating voltage DC Operating voltage DC Operating voltage DC min.  18 V Operating voltage DC max.  Operating voltage max.                                                                                                                                                                                                  | GTIN                                     | 4048879119702 |     |  |
| Drop-out delay time max. 20 ms  Electrical data   Supply  Operating voltage AC 24 V  Operating voltage AC min. 19,2 V  Operating voltage AC max. 28,8 V  Operating voltage DC 24 V  Operating voltage DC 18 V  Operating voltage DC 30 V  Cut-off peak voltage max. 55 V  Current operating per contact max. 4 A                                                                                                                                                                                                                                                                                                                                                                                                                                                                                                                                                                                                                                                                                                                                                                                                                                                                                                                                                                                                                                                                                                                                                                                                                                                                                                                                                                                                                                                                                                                                                                                                                                                                                                                                                                                                               | Packaging unit                           | 1             |     |  |
| Departing voltage AC 24 V Operating voltage AC min. 19,2 V Operating voltage AC max. 28,8 V Operating voltage DC 24 V Operating voltage DC ini. 18 V Operating voltage DC max. 30 V Cut-off peak voltage max. 55 V Current operating per contact max. 4 A                                                                                                                                                                                                                                                                                                                                                                                                                                                                                                                                                                                                                                                                                                                                                                                                                                                                                                                                                                                                                                                                                                                                                                                                                                                                                                                                                                                                                                                                                                                                                                                                                                                                                                                                                                                                                                                                      | Electrical data                          |               |     |  |
| Operating voltage AC Operating voltage AC min. 19,2 V Operating voltage AC max. 28,8 V Operating voltage DC Operating voltage DC min. 18 V Operating voltage DC max. 30 V Cut-off peak voltage max. 55 V Current operating per contact max. 4 A                                                                                                                                                                                                                                                                                                                                                                                                                                                                                                                                                                                                                                                                                                                                                                                                                                                                                                                                                                                                                                                                                                                                                                                                                                                                                                                                                                                                                                                                                                                                                                                                                                                                                                                                                                                                                                                                                | Drop-out delay time max.                 | 20 ms         |     |  |
| Operating voltage AC min. 19,2 V Operating voltage AC max. 28,8 V Operating voltage DC 24 V Operating voltage DC min. 18 V Operating voltage DC max. 30 V Cut-off peak voltage max. 55 V Current operating per contact max. 4 A                                                                                                                                                                                                                                                                                                                                                                                                                                                                                                                                                                                                                                                                                                                                                                                                                                                                                                                                                                                                                                                                                                                                                                                                                                                                                                                                                                                                                                                                                                                                                                                                                                                                                                                                                                                                                                                                                                | Electrical data   Supply                 |               |     |  |
| Operating voltage AC max.  28,8 V Operating voltage DC  24 V Operating voltage DC min.  18 V Operating voltage DC max.  30 V Cut-off peak voltage max.  55 V Current operating per contact max.  4 A                                                                                                                                                                                                                                                                                                                                                                                                                                                                                                                                                                                                                                                                                                                                                                                                                                                                                                                                                                                                                                                                                                                                                                                                                                                                                                                                                                                                                                                                                                                                                                                                                                                                                                                                                                                                                                                                                                                           | Operating voltage AC                     | 24 V          |     |  |
| Operating voltage DC 24 V Operating voltage DC min. 18 V Operating voltage DC max. 30 V Cut-off peak voltage max. 55 V Current operating per contact max. 4 A  Diagnostics                                                                                                                                                                                                                                                                                                                                                                                                                                                                                                                                                                                                                                                                                                                                                                                                                                                                                                                                                                                                                                                                                                                                                                                                                                                                                                                                                                                                                                                                                                                                                                                                                                                                                                                                                                                                                                                                                                                                                     | Operating voltage AC min.                | 19,2 V        |     |  |
| Operating voltage DC min.  18 V Operating voltage DC max.  30 V Cut-off peak voltage max.  55 V Current operating per contact max.  4 A  Diagnostics                                                                                                                                                                                                                                                                                                                                                                                                                                                                                                                                                                                                                                                                                                                                                                                                                                                                                                                                                                                                                                                                                                                                                                                                                                                                                                                                                                                                                                                                                                                                                                                                                                                                                                                                                                                                                                                                                                                                                                           | Operating voltage AC max.                | 28,8 V        |     |  |
| Operating voltage DC max. 30 V Cut-off peak voltage max. 55 V Current operating per contact max. 4 A  Diagnostics                                                                                                                                                                                                                                                                                                                                                                                                                                                                                                                                                                                                                                                                                                                                                                                                                                                                                                                                                                                                                                                                                                                                                                                                                                                                                                                                                                                                                                                                                                                                                                                                                                                                                                                                                                                                                                                                                                                                                                                                              | Operating voltage DC                     | 24 V          |     |  |
| Cut-off peak voltage max. 55 V  Current operating per contact max. 4 A  Diagnostics                                                                                                                                                                                                                                                                                                                                                                                                                                                                                                                                                                                                                                                                                                                                                                                                                                                                                                                                                                                                                                                                                                                                                                                                                                                                                                                                                                                                                                                                                                                                                                                                                                                                                                                                                                                                                                                                                                                                                                                                                                            | Operating voltage DC min.                | 18 V          |     |  |
| Current operating per contact max. 4 A  Diagnostics                                                                                                                                                                                                                                                                                                                                                                                                                                                                                                                                                                                                                                                                                                                                                                                                                                                                                                                                                                                                                                                                                                                                                                                                                                                                                                                                                                                                                                                                                                                                                                                                                                                                                                                                                                                                                                                                                                                                                                                                                                                                            | Operating voltage DC max.                | 30 V          |     |  |
| Diagnostics                                                                                                                                                                                                                                                                                                                                                                                                                                                                                                                                                                                                                                                                                                                                                                                                                                                                                                                                                                                                                                                                                                                                                                                                                                                                                                                                                                                                                                                                                                                                                                                                                                                                                                                                                                                                                                                                                                                                                                                                                                                                                                                    | Cut-off peak voltage max.                | 55 V          |     |  |
|                                                                                                                                                                                                                                                                                                                                                                                                                                                                                                                                                                                                                                                                                                                                                                                                                                                                                                                                                                                                                                                                                                                                                                                                                                                                                                                                                                                                                                                                                                                                                                                                                                                                                                                                                                                                                                                                                                                                                                                                                                                                                                                                | Current operating per contact max.       | 4 A           |     |  |
|                                                                                                                                                                                                                                                                                                                                                                                                                                                                                                                                                                                                                                                                                                                                                                                                                                                                                                                                                                                                                                                                                                                                                                                                                                                                                                                                                                                                                                                                                                                                                                                                                                                                                                                                                                                                                                                                                                                                                                                                                                                                                                                                | Diagnostics                              |               |     |  |
| Status indication LED yellow                                                                                                                                                                                                                                                                                                                                                                                                                                                                                                                                                                                                                                                                                                                                                                                                                                                                                                                                                                                                                                                                                                                                                                                                                                                                                                                                                                                                                                                                                                                                                                                                                                                                                                                                                                                                                                                                                                                                                                                                                                                                                                   | Status indication LED                    | yellow        |     |  |