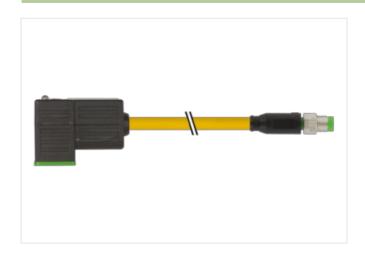

## M8 male 0° A-cod. / MSUD valve plug C-8mm small

PVC 3x0.34 ye UL/CSA 2m

**MSUD** 

Form C (8 mm) - M8, male straight 24 V AC ±20% / DC ±25% 2-pole used

LED and suppression

Further cable lengths on request.

## Illustration

Product may differ from Image

| Side 1           Tightoning torque         0,4 Nm           Framily construction form         M8           Material         M2.5           Material         PUR           Width across flats         SW9           Side 2           Tightening torque           U.A. Nm           Thread         M8 x 1           Material         PBT           Commercial data           ECLASS-6.0         27279218           ECLASS-7.0         27279218           ECLASS-8.0         27279218           ECLASS-8.0         27260312           ECLASS-9.0         2760312           ECLASS-1.1         27660312           ECLASS-1.2         27660312           ETIM-5.0         EC001855           EXECUTED STAIL AND ACROSS A                                                                                                                                                                                                                                                                                                                                                                                                                                                                                                                                                                                                                                                                                                                                                                                                                                                                                           |                                          |               |     |  |
|--------------------------------------------------------------------------------------------------------------------------------------------------------------------------------------------------------------------------------------------------------------------------------------------------------------------------------------------------------------------------------------------------------------------------------------------------------------------------------------------------------------------------------------------------------------------------------------------------------------------------------------------------------------------------------------------------------------------------------------------------------------------------------------------------------------------------------------------------------------------------------------------------------------------------------------------------------------------------------------------------------------------------------------------------------------------------------------------------------------------------------------------------------------------------------------------------------------------------------------------------------------------------------------------------------------------------------------------------------------------------------------------------------------------------------------------------------------------------------------------------------------------------------------------------------------------------------------------------------------------------------------------------------------------------------------------------------------------------------------------------------------------------------------------------------------------------------------------------------------------------------------------------------------------------------------------------------------------------------------------------------------------------------------------------------------------------------------------------------------------------------|------------------------------------------|---------------|-----|--|
| Tightening lorque                                                                                                                                                                                                                                                                                                                                                                                                                                                                                                                                                                                                                                                                                                                                                                                                                                                                                                                                                                                                                                                                                                                                                                                                                                                                                                                                                                                                                                                                                                                                                                                                                                                                                                                                                                                                                                                                                                                                                                                                                                                                                                              | Cable length                             | 2 m           |     |  |
| Family construction form M8  Thread M2.5  Midth across flats SW9  Side 2  Tightening forque 0.4 Nm Thread M8 x 1  Material PBT  Commercial data  ECLASS-6.0 27279218  ECLASS-7.0 27279218  ECLASS-7.0 27279218  ECLASS-8.0 27279218  ECLASS-9.0 27060311  ECLASS-9.0 27060311  ECLASS-9.0 27060312  ECLASS-1.1 27060312  ECLASS-1.2 27060312  ECLASS-1.1 27060312  ECLASS-1.1 27060312  ECLASS-1.1 27060312  ECLASS-1.1 27060312  ECLASS-1.1 27060312  ECLASS-1.1 27060312  ECLASS-1.2 27060312  ECLASS-1.3 27060312  ECLASS-1.4 27060312  ECLASS-1.4 27060312  ECLASS-1.5 27060312  ECLASS-1.1 27060312  ECLASS-1.1 27060312  ECLASS-1.1 27060312  ECLASS-1.1 27060312  ECLASS-1.1 27060312  ECLASS-1.2 27060312  ECLASS-1.3 27060312  ECLASS-1.4 27060312  ECLASS-1.5 27060312  ECLASS-1.1 1 27060312  ECLASS-1.0 1 27090311  ECLASS-1.0 1 2709031  ECLASS-1 | Side 1                                   |               |     |  |
| Family construction form M8  Thread M2.5  Midth across flats SW9  Side 2  Tightening forque 0.4 Nm Thread M8 x 1  Material PBT  Commercial data  ECLASS-6.0 27279218  ECLASS-7.0 27279218  ECLASS-7.0 27279218  ECLASS-8.0 27279218  ECLASS-9.0 27060311  ECLASS-9.0 27060311  ECLASS-9.0 27060312  ECLASS-1.1 27060312  ECLASS-1.2 27060312  ECLASS-1.1 27060312  ECLASS-1.1 27060312  ECLASS-1.1 27060312  ECLASS-1.1 27060312  ECLASS-1.1 27060312  ECLASS-1.1 27060312  ECLASS-1.2 27060312  ECLASS-1.3 27060312  ECLASS-1.4 27060312  ECLASS-1.4 27060312  ECLASS-1.5 27060312  ECLASS-1.1 27060312  ECLASS-1.1 27060312  ECLASS-1.1 27060312  ECLASS-1.1 27060312  ECLASS-1.1 27060312  ECLASS-1.2 27060312  ECLASS-1.3 27060312  ECLASS-1.4 27060312  ECLASS-1.5 27060312  ECLASS-1.1 1 27060312  ECLASS-1.0 1 27090311  ECLASS-1.0 1 2709031  ECLASS-1 | Tightening torque                        | 0,4 Nm        |     |  |
| Material         PUR           Width across flats         SW9           Side 2         Tightening torque         0.4 Nm           Thread         M8 x 1           Material         PBT           Commercial data           ECLASS-6.0         27279218           ECLASS-7.0         27279218           ECLASS-8.0         2779218           ECLASS-9.0         27060311           ECLASS-10.1         27060312           ECLASS-11.1         27060312           ECLASS-12.0         27060312           ETIM-5.0         EC01855           Sustoms tariff number         85444290           STIN         4048879119702           Packaging unit         1           Electrical data         Drop-out delay time max.         20 ms           Electrical data   Supply           Operating voltage AC max.         28.8 V           Operating voltage AC max.         28.8 V           Operating voltage AC max. </td <td>Family construction form</td> <td>M8</td> <td></td>                                                                                                                                                                                                                                                                                                                                                                                                                                                                                                                                                                                                                                                                                                                                                                                                                                                                                                                                                                                                                                                                                                                                                    | Family construction form                 | M8            |     |  |
| Width across flats         SW9           Side 2           Tightening torque         0.4 Nm           Material         PBT           Commercial data           ECLASS-6.0         27279218           ECLASS-7.0         27279218           ECLASS-8.0         27279218           ECLASS-9.0         27060311           ECLASS-9.1         27060312           ECLASS-1.1         27060312           ECLASS-1.2.0         27060312           ECLASS-1.1         27060312           ETIM-5.0         ECOU1855           sustoms tariff number         85444290           STIN         4048879119702           Packaging unit         1           Electrical data         Drop-out delay time max.         20 ms           Electrical data   Supply         Operating voltage AC         24 V           Operating voltage AC min.         19,2 V           Operating voltage AC min.         19,2 V           Operating voltage AC min.         19,2 V           Operating voltage AC min.         19,0 V           Operating voltage AC min.         19,0 V           Operating voltage AC min.         19,0 V           Operating voltage AC min.         5 V                                                                                                                                                                                                                                                                                                                                                                                                                                                                                                                                                                                                                                                                                                                                                                                                                                                                                                                                                                     | Thread                                   | M2.5          |     |  |
| Side 2         O,4 Nm           Thread         M8 x 1           Material         PBT           Commercial data           ECLASS-6.0           27279218           ECLASS-8.0           27279218           ECLASS-9.0           27060311           ECLASS-10.1           27060312           ECLASS-11.1           27060312           ECLASS-12.0           27060312           ECLASS-12.0           27060312           ECLASS-10.1           ECLASS-10.1           ECLASS-10.1           ECLASS-10.1 <td c<="" td=""><td>Material</td><td>PUR</td><td></td></td>                                                                                                                                                                                                                                                                                                                                                                                                                                                                                                                                                                                                                                                                                                                                                                                                                                                                                                                                                                                                                                                                                                                                                                                                                                                                                                           | <td>Material</td> <td>PUR</td> <td></td> | Material      | PUR |  |
| Tightening torque 0,4 Nm Thread M8 x 1 Material PBT  Commercial data  ECLASS-6.0 27279218 ECLASS-7.0 27279218 ECLASS-9.0 27060311 ECLASS-1.1 27060312 ECLASS-1.1 1 27060312 ECLASS-1.1 27060312 ECLASS-1.1 27060312 ECLASS-1.1 27060312 ECLASS-1.2 27060312 ETIM-5.0 ECO1855 customs tariff number 85444290 ETIM-5.0 ECO1855 Customs tariff number 1 4048879119702 Packaging unit 1 1  Electrical data Drop-out delay time max. 20 ms  Electrical data   Supply  Operating voltage AC 24 V Operating voltage AC min. 19,2 V Operating voltage AC max. 28,8 V Operating voltage AC max. 30 V Cut-off peak voltage max. 55 V Current operating per contact max. 4 A  Diagnostics                                                                                                                                                                                                                                                                                                                                                                                                                                                                                                                                                                                                                                                                                                                                                                                                                                                                                                                                                                                                                                                                                                                                                                                                                                                                                                                         | Width across flats                       | SW9           |     |  |
| M8 x 1                                                                                                                                                                                                                                                                                                                                                                                                                                                                                                                                                                                                                                                                                                                                                                                                                                                                                                                                                                                                                                                                                                                                                                                                                                                                                                                                                                                                                                                                                                                                                                                                                                                                                                                                                                                                                                                                                                                                                                                                                                                                                                                         | Side 2                                   |               |     |  |
| Material         PBT           Commercial data           ECLASS-6.0         27279218           ECLASS-7.0         27279218           ECLASS-8.0         27279218           ECLASS-9.0         27060311           ECLASS-9.1         27060312           ECLASS-10.1         27060312           ECLASS-12.0         27060312           ECLASS-12.0         27060312           ETIM-5.0         ECO1855           customs tariff number         85444290           GTIN         4048879119702           Packaging unit         1           Electrical data         Drop-out delay time max.           Drop-out delay time max.         20 ms           Electrical data   Supply           Operating voltage AC min.         19.2 V           Operating voltage AC min.         19.2 V           Operating voltage AC max.         28.8 V           Operating voltage DC min.         18 V           Operating voltage DC min.         18 V           Operating voltage DC max.         30 V           Cut-off peak voltage max.         55 V           Current operating per contact max.         4 A                                                                                                                                                                                                                                                                                                                                                                                                                                                                                                                                                                                                                                                                                                                                                                                                                                                                                                                                                                                                                             | Tightening torque                        | 0,4 Nm        |     |  |
| Commercial data                                                                                                                                                                                                                                                                                                                                                                                                                                                                                                                                                                                                                                                                                                                                                                                                                                                                                                                                                                                                                                                                                                                                                                                                                                                                                                                                                                                                                                                                                                                                                                                                                                                                                                                                                                                                                                                                                                                                                                                                                                                                                                                | Thread                                   | M8 x 1        |     |  |
| ECLASS-6.0 27279218 ECLASS-7.0 27279218 ECLASS-8.0 27279218 ECLASS-9.0 27060311 ECLASS-10.1 27060312 ECLASS-10.1 27060312 ECLASS-12.0 27060312 ECLASS-12.0 27060312 ETIM-5.0 ECUASS-12.0 2 | Material                                 | PBT           |     |  |
| ECLASS-7.0 27279218 ECLASS-8.0 27279218 ECLASS-9.0 27060311 ECLASS-10.1 27060312 ECLASS-11.1 27060312 ECLASS-12.0 27060312 ECLASS-12.0 ECONISS5 customs tariff number 85444290 GTIN 4048879119702 Packaging unit 1  Electrical data Drop-out delay time max. 20 ms Electrical data   Supply  Deparating voltage AC 24 V Operating voltage AC min. 19,2 V Operating voltage AC max. 28,8 V Operating voltage DC 24 V Operating voltage DC max. 30 V Cut-off peak voltage max. 55 V Current operating per contact max. 4 A  Diagnostics                                                                                                                                                                                                                                                                                                                                                                                                                                                                                                                                                                                                                                                                                                                                                                                                                                                                                                                                                                                                                                                                                                                                                                                                                                                                                                                                                                                                                                                                                                                                                                                          | Commercial data                          |               |     |  |
| ECLASS-8.0 27279218  ECLASS-9.0 27060311  ECLASS-10.1 27060312  ECLASS-11.1 27060312  ECLASS-12.0 27060312  ETIM-5.0 ECONSTAIR 1000000000000000000000000000000000000                                                                                                                                                                                                                                                                                                                                                                                                                                                                                                                                                                                                                                                                                                                                                                                                                                                                                                                                                                                                                                                                                                                                                                                                                                                                                                                                                                                                                                                                                                                                                                                                                                                                                                                                                                                                                                                                                                                                                           | ECLASS-6.0                               | 27279218      |     |  |
| ECLASS-9.0 27060311 ECLASS-10.1 27060312 ECLASS-11.1 27060312 ECLASS-12.0 27060312 ETIM-5.0 ECO01855 customs tariff number 85444290 GTIN 4048879119702 Packaging unit 1  Electrical data Drop-out delay time max. 20 ms  Electrical data   Supply Operating voltage AC 24 V Operating voltage AC max. 28.8 V Operating voltage DC max. 30 V Cut-off peak voltage max. 55 V Current operating per contact max. 4 A  Diagnostics                                                                                                                                                                                                                                                                                                                                                                                                                                                                                                                                                                                                                                                                                                                                                                                                                                                                                                                                                                                                                                                                                                                                                                                                                                                                                                                                                                                                                                                                                                                                                                                                                                                                                                 | ECLASS-7.0                               | 27279218      |     |  |
| ECLASS-10.1 27060312  ECLASS-11.1 27060312  ECLASS-12.0 27060312  ETIM-5.0 EC001855  customs tariff number 85444290  GTIN 4048879119702  Packaging unit 1  Electrical data  Drop-out delay time max. 20 ms  Electrical data   Supply  Operating voltage AC 24 V  Operating voltage AC max. 28,8 V  Operating voltage DC 24 V  Operating voltage DC 24 V  Operating voltage DC 24 V  Operating voltage DC max. 30 V  Cut-off peak voltage max. 55 V  Current operating per contact max. 4 A  Diagnostics                                                                                                                                                                                                                                                                                                                                                                                                                                                                                                                                                                                                                                                                                                                                                                                                                                                                                                                                                                                                                                                                                                                                                                                                                                                                                                                                                                                                                                                                                                                                                                                                                        | ECLASS-8.0                               | 27279218      |     |  |
| ECLASS-11.1 27060312 ECLASS-12.0 27060312 ETIM-5.0 EC001855 customs tariff number 85444290 GTIN 4048879119702 Packaging unit 1  Electrical data Drop-out delay time max. 20 ms  Electrical data   Supply  Operating voltage AC 24 V  Operating voltage AC min. 19.2 V  Operating voltage AC max. 28.8 V  Operating voltage DC min. 18 V  Operating voltage DC min. 18 V  Operating voltage DC max. 30 V  Cut-off peak voltage max. 55 V  Current operating per contact max. 4 A  Diagnostics                                                                                                                                                                                                                                                                                                                                                                                                                                                                                                                                                                                                                                                                                                                                                                                                                                                                                                                                                                                                                                                                                                                                                                                                                                                                                                                                                                                                                                                                                                                                                                                                                                   | ECLASS-9.0                               | 27060311      |     |  |
| ECLASS-12.0 27060312  ETIM-5.0 EC001855 customs tariff number 85444290  GTIN 4048879119702  Packaging unit 1  Electrical data Drop-out delay time max. 20 ms  Electrical data   Supply  Operating voltage AC 24 V  Operating voltage AC min. 19,2 V  Operating voltage AC max. 28,8 V  Operating voltage DC 24 V  Operating voltage DC 24 V  Operating voltage DC 30 V  Operating voltage DC 30 V  Cut-off peak voltage max. 55 V  Current operating per contact max. 4 A  Diagnostics                                                                                                                                                                                                                                                                                                                                                                                                                                                                                                                                                                                                                                                                                                                                                                                                                                                                                                                                                                                                                                                                                                                                                                                                                                                                                                                                                                                                                                                                                                                                                                                                                                         | ECLASS-10.1                              | 27060312      |     |  |
| ETIM-5.0 EC001855  coustoms tariff number 85444290 GTIN 4048879119702  Packaging unit 1  Electrical data  Drop-out delay time max. 20 ms  Electrical data   Supply  Operating voltage AC 24 V  Operating voltage AC min. 19,2 V  Operating voltage AC max. 28,8 V  Operating voltage DC min. 18 V  Operating voltage DC min. 18 V  Operating voltage DC max. 30 V  Cut-off peak voltage max. 55 V  Current operating per contact max. 4 A  Diagnostics                                                                                                                                                                                                                                                                                                                                                                                                                                                                                                                                                                                                                                                                                                                                                                                                                                                                                                                                                                                                                                                                                                                                                                                                                                                                                                                                                                                                                                                                                                                                                                                                                                                                         | ECLASS-11.1                              | 27060312      |     |  |
| Statistic forms tariff number and the state of the state  | ECLASS-12.0                              | 27060312      |     |  |
| Packaging unit  Electrical data  Drop-out delay time max. 20 ms  Electrical data   Supply  Operating voltage AC 24 V  Operating voltage AC min. 19,2 V  Operating voltage AC max. 28,8 V  Operating voltage DC 24 V  Operating voltage DC 24 V  Operating voltage DC 30 V  Operating voltage DC min. 18 V  Operating voltage DC max. 30 V  Cut-off peak voltage max. 55 V  Current operating per contact max. 4 A                                                                                                                                                                                                                                                                                                                                                                                                                                                                                                                                                                                                                                                                                                                                                                                                                                                                                                                                                                                                                                                                                                                                                                                                                                                                                                                                                                                                                                                                                                                                                                                                                                                                                                              | ETIM-5.0                                 | EC001855      |     |  |
| Packaging unit  Electrical data  Drop-out delay time max. 20 ms  Electrical data   Supply  Operating voltage AC 24 V  Operating voltage AC min. 19,2 V  Operating voltage AC max. 28,8 V  Operating voltage DC 24 V  Operating voltage DC 34 V  Operating voltage DC 30 V  Operating voltage DC min. 18 V  Operating voltage DC max. 30 V  Cut-off peak voltage max. 55 V  Current operating per contact max. 4 A                                                                                                                                                                                                                                                                                                                                                                                                                                                                                                                                                                                                                                                                                                                                                                                                                                                                                                                                                                                                                                                                                                                                                                                                                                                                                                                                                                                                                                                                                                                                                                                                                                                                                                              | customs tariff number                    | 85444290      |     |  |
| Electrical data Drop-out delay time max.  Electrical data   Supply  Operating voltage AC Operating voltage AC min.  Operating voltage AC max.  Operating voltage AC max.  Operating voltage DC Operating voltage DC Operating voltage DC Operating voltage DC min.  18 V Operating voltage DC max.  Operating voltage max.                                                                                                                                                                                                  | GTIN                                     | 4048879119702 |     |  |
| Drop-out delay time max. 20 ms  Electrical data   Supply  Operating voltage AC 24 V  Operating voltage AC min. 19,2 V  Operating voltage AC max. 28,8 V  Operating voltage DC 24 V  Operating voltage DC 18 V  Operating voltage DC 30 V  Cut-off peak voltage max. 55 V  Current operating per contact max. 4 A                                                                                                                                                                                                                                                                                                                                                                                                                                                                                                                                                                                                                                                                                                                                                                                                                                                                                                                                                                                                                                                                                                                                                                                                                                                                                                                                                                                                                                                                                                                                                                                                                                                                                                                                                                                                               | Packaging unit                           | 1             |     |  |
| Departing voltage AC 24 V Operating voltage AC min. 19,2 V Operating voltage AC max. 28,8 V Operating voltage DC 24 V Operating voltage DC ini. 18 V Operating voltage DC max. 30 V Cut-off peak voltage max. 55 V Current operating per contact max. 4 A                                                                                                                                                                                                                                                                                                                                                                                                                                                                                                                                                                                                                                                                                                                                                                                                                                                                                                                                                                                                                                                                                                                                                                                                                                                                                                                                                                                                                                                                                                                                                                                                                                                                                                                                                                                                                                                                      | Electrical data                          |               |     |  |
| Operating voltage AC Operating voltage AC min. 19,2 V Operating voltage AC max. 28,8 V Operating voltage DC Operating voltage DC min. 18 V Operating voltage DC max. 30 V Cut-off peak voltage max. 55 V Current operating per contact max. 4 A                                                                                                                                                                                                                                                                                                                                                                                                                                                                                                                                                                                                                                                                                                                                                                                                                                                                                                                                                                                                                                                                                                                                                                                                                                                                                                                                                                                                                                                                                                                                                                                                                                                                                                                                                                                                                                                                                | Drop-out delay time max.                 | 20 ms         |     |  |
| Operating voltage AC min. 19,2 V Operating voltage AC max. 28,8 V Operating voltage DC 24 V Operating voltage DC min. 18 V Operating voltage DC max. 30 V Cut-off peak voltage max. 55 V Current operating per contact max. 4 A                                                                                                                                                                                                                                                                                                                                                                                                                                                                                                                                                                                                                                                                                                                                                                                                                                                                                                                                                                                                                                                                                                                                                                                                                                                                                                                                                                                                                                                                                                                                                                                                                                                                                                                                                                                                                                                                                                | Electrical data   Supply                 |               |     |  |
| Operating voltage AC max.  28,8 V Operating voltage DC  24 V Operating voltage DC min.  18 V Operating voltage DC max.  30 V Cut-off peak voltage max.  55 V Current operating per contact max.  4 A                                                                                                                                                                                                                                                                                                                                                                                                                                                                                                                                                                                                                                                                                                                                                                                                                                                                                                                                                                                                                                                                                                                                                                                                                                                                                                                                                                                                                                                                                                                                                                                                                                                                                                                                                                                                                                                                                                                           | Operating voltage AC                     | 24 V          |     |  |
| Operating voltage DC 24 V Operating voltage DC min. 18 V Operating voltage DC max. 30 V Cut-off peak voltage max. 55 V Current operating per contact max. 4 A  Diagnostics                                                                                                                                                                                                                                                                                                                                                                                                                                                                                                                                                                                                                                                                                                                                                                                                                                                                                                                                                                                                                                                                                                                                                                                                                                                                                                                                                                                                                                                                                                                                                                                                                                                                                                                                                                                                                                                                                                                                                     | Operating voltage AC min.                | 19,2 V        |     |  |
| Operating voltage DC min.  18 V Operating voltage DC max.  30 V Cut-off peak voltage max.  55 V Current operating per contact max.  4 A  Diagnostics                                                                                                                                                                                                                                                                                                                                                                                                                                                                                                                                                                                                                                                                                                                                                                                                                                                                                                                                                                                                                                                                                                                                                                                                                                                                                                                                                                                                                                                                                                                                                                                                                                                                                                                                                                                                                                                                                                                                                                           | Operating voltage AC max.                | 28,8 V        |     |  |
| Operating voltage DC max. 30 V Cut-off peak voltage max. 55 V Current operating per contact max. 4 A  Diagnostics                                                                                                                                                                                                                                                                                                                                                                                                                                                                                                                                                                                                                                                                                                                                                                                                                                                                                                                                                                                                                                                                                                                                                                                                                                                                                                                                                                                                                                                                                                                                                                                                                                                                                                                                                                                                                                                                                                                                                                                                              | Operating voltage DC                     | 24 V          |     |  |
| Cut-off peak voltage max. 55 V  Current operating per contact max. 4 A  Diagnostics                                                                                                                                                                                                                                                                                                                                                                                                                                                                                                                                                                                                                                                                                                                                                                                                                                                                                                                                                                                                                                                                                                                                                                                                                                                                                                                                                                                                                                                                                                                                                                                                                                                                                                                                                                                                                                                                                                                                                                                                                                            | Operating voltage DC min.                | 18 V          |     |  |
| Current operating per contact max. 4 A  Diagnostics                                                                                                                                                                                                                                                                                                                                                                                                                                                                                                                                                                                                                                                                                                                                                                                                                                                                                                                                                                                                                                                                                                                                                                                                                                                                                                                                                                                                                                                                                                                                                                                                                                                                                                                                                                                                                                                                                                                                                                                                                                                                            | Operating voltage DC max.                | 30 V          |     |  |
| Diagnostics                                                                                                                                                                                                                                                                                                                                                                                                                                                                                                                                                                                                                                                                                                                                                                                                                                                                                                                                                                                                                                                                                                                                                                                                                                                                                                                                                                                                                                                                                                                                                                                                                                                                                                                                                                                                                                                                                                                                                                                                                                                                                                                    | Cut-off peak voltage max.                | 55 V          |     |  |
|                                                                                                                                                                                                                                                                                                                                                                                                                                                                                                                                                                                                                                                                                                                                                                                                                                                                                                                                                                                                                                                                                                                                                                                                                                                                                                                                                                                                                                                                                                                                                                                                                                                                                                                                                                                                                                                                                                                                                                                                                                                                                                                                | Current operating per contact max.       | 4 A           |     |  |
|                                                                                                                                                                                                                                                                                                                                                                                                                                                                                                                                                                                                                                                                                                                                                                                                                                                                                                                                                                                                                                                                                                                                                                                                                                                                                                                                                                                                                                                                                                                                                                                                                                                                                                                                                                                                                                                                                                                                                                                                                                                                                                                                | Diagnostics                              |               |     |  |
| Status indication LED yellow                                                                                                                                                                                                                                                                                                                                                                                                                                                                                                                                                                                                                                                                                                                                                                                                                                                                                                                                                                                                                                                                                                                                                                                                                                                                                                                                                                                                                                                                                                                                                                                                                                                                                                                                                                                                                                                                                                                                                                                                                                                                                                   | Status indication LED                    | yellow        |     |  |