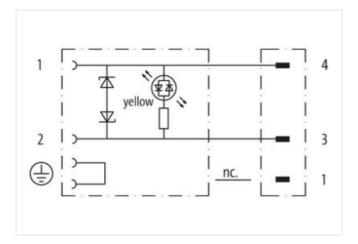

## M8 male 0° A-cod. / MSUD valve plug C-8mm small

PVC 3x0.34 ye UL/CSA 2m

**MSUD** 

Form C (8 mm) - M8, male straight 24 V AC ±20% / DC ±25% 2-pole used

LED and suppression

Further cable lengths on request.

## Illustration

Product may differ from Image

| Side 1           Tightoning torque         0,4 Nm           Framily construction form         M8           Material         M2.5           Material         PUR           Width across flats         SW9           Side 2           Tightening torque           U.A. Nm           Thread         M8 x 1           Material         PBT           Commercial data           ECLASS-6.0         27279218           ECLASS-7.0         27279218           ECLASS-8.0         27279218           ECLASS-8.0         27260312           ECLASS-9.0         2760312           ECLASS-1.1         27660312           ECLASS-1.2         27660312           ETIM-5.0         EC001855           EXECUTED STAIL AND ACROSS A                                                                                                                                                                                                                                                                                                                                                                                                                                                                                                                                                                                                                                                                                                                                                                                                                                                                                           |                                          |               |     |  |
|--------------------------------------------------------------------------------------------------------------------------------------------------------------------------------------------------------------------------------------------------------------------------------------------------------------------------------------------------------------------------------------------------------------------------------------------------------------------------------------------------------------------------------------------------------------------------------------------------------------------------------------------------------------------------------------------------------------------------------------------------------------------------------------------------------------------------------------------------------------------------------------------------------------------------------------------------------------------------------------------------------------------------------------------------------------------------------------------------------------------------------------------------------------------------------------------------------------------------------------------------------------------------------------------------------------------------------------------------------------------------------------------------------------------------------------------------------------------------------------------------------------------------------------------------------------------------------------------------------------------------------------------------------------------------------------------------------------------------------------------------------------------------------------------------------------------------------------------------------------------------------------------------------------------------------------------------------------------------------------------------------------------------------------------------------------------------------------------------------------------------------|------------------------------------------|---------------|-----|--|
| Tightening lorque                                                                                                                                                                                                                                                                                                                                                                                                                                                                                                                                                                                                                                                                                                                                                                                                                                                                                                                                                                                                                                                                                                                                                                                                                                                                                                                                                                                                                                                                                                                                                                                                                                                                                                                                                                                                                                                                                                                                                                                                                                                                                                              | Cable length                             | 2 m           |     |  |
| Family construction form M8  Thread M2.5  Midth across flats SW9  Side 2  Tightening forque 0.4 Nm Thread M8 x 1  Material PBT  Commercial data  ECLASS-6.0 27279218  ECLASS-7.0 27279218  ECLASS-7.0 27279218  ECLASS-8.0 27279218  ECLASS-9.0 27060311  ECLASS-9.0 27060311  ECLASS-9.0 27060312  ECLASS-1.1 27060312  ECLASS-1.2 27060312  ECLASS-1.1 27060312  ECLASS-1.1 27060312  ECLASS-1.1 27060312  ECLASS-1.1 27060312  ECLASS-1.1 27060312  ECLASS-1.1 27060312  ECLASS-1.2 27060312  ECLASS-1.3 27060312  ECLASS-1.4 27060312  ECLASS-1.4 27060312  ECLASS-1.5 27060312  ECLASS-1.1 27060312  ECLASS-1.1 27060312  ECLASS-1.1 27060312  ECLASS-1.1 27060312  ECLASS-1.1 27060312  ECLASS-1.2 27060312  ECLASS-1.3 27060312  ECLASS-1.4 27060312  ECLASS-1.5 27060312  ECLASS-1.1 1 27060312  ECLASS-1.0 1 27090311  ECLASS-1.0 1 2709031  ECLASS-1 | Side 1                                   |               |     |  |
| Family construction form M8  Thread M2.5  Midth across flats SW9  Side 2  Tightening forque 0.4 Nm Thread M8 x 1  Material PBT  Commercial data  ECLASS-6.0 27279218  ECLASS-7.0 27279218  ECLASS-7.0 27279218  ECLASS-8.0 27279218  ECLASS-9.0 27060311  ECLASS-9.0 27060311  ECLASS-9.0 27060312  ECLASS-1.1 27060312  ECLASS-1.2 27060312  ECLASS-1.1 27060312  ECLASS-1.1 27060312  ECLASS-1.1 27060312  ECLASS-1.1 27060312  ECLASS-1.1 27060312  ECLASS-1.1 27060312  ECLASS-1.2 27060312  ECLASS-1.3 27060312  ECLASS-1.4 27060312  ECLASS-1.4 27060312  ECLASS-1.5 27060312  ECLASS-1.1 27060312  ECLASS-1.1 27060312  ECLASS-1.1 27060312  ECLASS-1.1 27060312  ECLASS-1.1 27060312  ECLASS-1.2 27060312  ECLASS-1.3 27060312  ECLASS-1.4 27060312  ECLASS-1.5 27060312  ECLASS-1.1 1 27060312  ECLASS-1.0 1 27090311  ECLASS-1.0 1 2709031  ECLASS-1 | Tightening torque                        | 0,4 Nm        |     |  |
| Material         PUR           Width across flats         SW9           Side 2         Tightening torque         0.4 Nm           Thread         M8 x 1           Material         PBT           Commercial data           ECLASS-6.0         27279218           ECLASS-7.0         27279218           ECLASS-8.0         2779218           ECLASS-9.0         27060311           ECLASS-10.1         27060312           ECLASS-11.1         27060312           ECLASS-12.0         27060312           ETIM-5.0         EC01855           Sustoms tariff number         85444290           STIN         4048879119702           Packaging unit         1           Electrical data         Drop-out delay time max.         20 ms           Electrical data   Supply           Operating voltage AC max.         28.8 V           Operating voltage AC max.         28.8 V           Operating voltage AC max. </td <td>Family construction form</td> <td>M8</td> <td></td>                                                                                                                                                                                                                                                                                                                                                                                                                                                                                                                                                                                                                                                                                                                                                                                                                                                                                                                                                                                                                                                                                                                                                    | Family construction form                 | M8            |     |  |
| Width across flats         SW9           Side 2           Tightening torque         0.4 Nm           Material         PBT           Commercial data           ECLASS-6.0         27279218           ECLASS-7.0         27279218           ECLASS-8.0         27279218           ECLASS-9.0         27060311           ECLASS-9.1         27060312           ECLASS-1.1         27060312           ECLASS-1.2.0         27060312           ECLASS-1.1         27060312           ETIM-5.0         ECOU1855           sustoms tariff number         85444290           STIN         4048879119702           Packaging unit         1           Electrical data         Drop-out delay time max.         20 ms           Electrical data   Supply         Operating voltage AC         24 V           Operating voltage AC min.         19,2 V           Operating voltage AC min.         19,2 V           Operating voltage AC min.         19,2 V           Operating voltage AC min.         19,0 V           Operating voltage AC min.         19,0 V           Operating voltage AC min.         19,0 V           Operating voltage AC min.         5 V                                                                                                                                                                                                                                                                                                                                                                                                                                                                                                                                                                                                                                                                                                                                                                                                                                                                                                                                                                     | Thread                                   | M2.5          |     |  |
| Side 2         O,4 Nm           Thread         M8 x 1           Material         PBT           Commercial data           ECLASS-6.0           27279218           ECLASS-8.0           27279218           ECLASS-9.0           27060311           ECLASS-10.1           27060312           ECLASS-11.1           27060312           ECLASS-12.0           27060312           ECLASS-12.0           27060312           ECLASS-10.1           ECLASS-10.1           ECLASS-10.1           ECLASS-10.1 <td c<="" td=""><td>Material</td><td>PUR</td><td></td></td>                                                                                                                                                                                                                                                                                                                                                                                                                                                                                                                                                                                                                                                                                                                                                                                                                                                                                                                                                                                                                                                                                                                                                                                                                                                                                                           | <td>Material</td> <td>PUR</td> <td></td> | Material      | PUR |  |
| Tightening torque 0,4 Nm Thread M8 x 1 Material PBT  Commercial data  ECLASS-6.0 27279218 ECLASS-7.0 27279218 ECLASS-9.0 27060311 ECLASS-1.1 27060312 ECLASS-1.1 1 27060312 ECLASS-1.1 27060312 ECLASS-1.1 27060312 ECLASS-1.1 27060312 ECLASS-1.2 27060312 ETIM-5.0 ECO1855 customs tariff number 85444290 ETIM-5.0 ECO1855 Customs tariff number 1 4048879119702 Packaging unit 1 1  Electrical data Drop-out delay time max. 20 ms  Electrical data   Supply  Operating voltage AC 24 V Operating voltage AC min. 19,2 V Operating voltage AC max. 28,8 V Operating voltage AC max. 30 V Cut-off peak voltage max. 55 V Current operating per contact max. 4 A  Diagnostics                                                                                                                                                                                                                                                                                                                                                                                                                                                                                                                                                                                                                                                                                                                                                                                                                                                                                                                                                                                                                                                                                                                                                                                                                                                                                                                         | Width across flats                       | SW9           |     |  |
| M8 x 1                                                                                                                                                                                                                                                                                                                                                                                                                                                                                                                                                                                                                                                                                                                                                                                                                                                                                                                                                                                                                                                                                                                                                                                                                                                                                                                                                                                                                                                                                                                                                                                                                                                                                                                                                                                                                                                                                                                                                                                                                                                                                                                         | Side 2                                   |               |     |  |
| Material         PBT           Commercial data           ECLASS-6.0         27279218           ECLASS-7.0         27279218           ECLASS-8.0         27279218           ECLASS-9.0         27060311           ECLASS-9.1         27060312           ECLASS-10.1         27060312           ECLASS-12.0         27060312           ECLASS-12.0         27060312           ETIM-5.0         ECO1855           customs tariff number         85444290           GTIN         4048879119702           Packaging unit         1           Electrical data         Drop-out delay time max.           Drop-out delay time max.         20 ms           Electrical data   Supply           Operating voltage AC min.         19.2 V           Operating voltage AC min.         19.2 V           Operating voltage AC max.         28.8 V           Operating voltage DC min.         18 V           Operating voltage DC min.         18 V           Operating voltage DC max.         30 V           Cut-off peak voltage max.         55 V           Current operating per contact max.         4 A                                                                                                                                                                                                                                                                                                                                                                                                                                                                                                                                                                                                                                                                                                                                                                                                                                                                                                                                                                                                                             | Tightening torque                        | 0,4 Nm        |     |  |
| Commercial data                                                                                                                                                                                                                                                                                                                                                                                                                                                                                                                                                                                                                                                                                                                                                                                                                                                                                                                                                                                                                                                                                                                                                                                                                                                                                                                                                                                                                                                                                                                                                                                                                                                                                                                                                                                                                                                                                                                                                                                                                                                                                                                | Thread                                   | M8 x 1        |     |  |
| ECLASS-6.0 27279218 ECLASS-7.0 27279218 ECLASS-8.0 27279218 ECLASS-9.0 27060311 ECLASS-10.1 27060312 ECLASS-10.1 27060312 ECLASS-12.0 27060312 ECLASS-12.0 27060312 ETIM-5.0 ECUASS-12.0 2 | Material                                 | PBT           |     |  |
| ECLASS-7.0 27279218 ECLASS-8.0 27279218 ECLASS-9.0 27060311 ECLASS-10.1 27060312 ECLASS-11.1 27060312 ECLASS-12.0 27060312 ECLASS-12.0 ECONISS5 customs tariff number 85444290 GTIN 4048879119702 Packaging unit 1  Electrical data Drop-out delay time max. 20 ms Electrical data   Supply  Deparating voltage AC 24 V Operating voltage AC min. 19,2 V Operating voltage AC max. 28,8 V Operating voltage DC 24 V Operating voltage DC max. 30 V Cut-off peak voltage max. 55 V Current operating per contact max. 4 A  Diagnostics                                                                                                                                                                                                                                                                                                                                                                                                                                                                                                                                                                                                                                                                                                                                                                                                                                                                                                                                                                                                                                                                                                                                                                                                                                                                                                                                                                                                                                                                                                                                                                                          | Commercial data                          |               |     |  |
| ECLASS-8.0 27279218  ECLASS-9.0 27060311  ECLASS-10.1 27060312  ECLASS-11.1 27060312  ECLASS-12.0 27060312  ETIM-5.0 ECONSTAIR 1000000000000000000000000000000000000                                                                                                                                                                                                                                                                                                                                                                                                                                                                                                                                                                                                                                                                                                                                                                                                                                                                                                                                                                                                                                                                                                                                                                                                                                                                                                                                                                                                                                                                                                                                                                                                                                                                                                                                                                                                                                                                                                                                                           | ECLASS-6.0                               | 27279218      |     |  |
| ECLASS-9.0 27060311 ECLASS-10.1 27060312 ECLASS-11.1 27060312 ECLASS-12.0 27060312 ETIM-5.0 ECO01855 customs tariff number 85444290 GTIN 4048879119702 Packaging unit 1  Electrical data Drop-out delay time max. 20 ms  Electrical data   Supply Operating voltage AC 24 V Operating voltage AC max. 28.8 V Operating voltage DC max. 30 V Cut-off peak voltage max. 55 V Current operating per contact max. 4 A  Diagnostics                                                                                                                                                                                                                                                                                                                                                                                                                                                                                                                                                                                                                                                                                                                                                                                                                                                                                                                                                                                                                                                                                                                                                                                                                                                                                                                                                                                                                                                                                                                                                                                                                                                                                                 | ECLASS-7.0                               | 27279218      |     |  |
| ECLASS-10.1 27060312  ECLASS-11.1 27060312  ECLASS-12.0 27060312  ETIM-5.0 EC001855  customs tariff number 85444290  GTIN 4048879119702  Packaging unit 1  Electrical data  Drop-out delay time max. 20 ms  Electrical data   Supply  Operating voltage AC 24 V  Operating voltage AC max. 28,8 V  Operating voltage DC 24 V  Operating voltage DC 24 V  Operating voltage DC 24 V  Operating voltage DC max. 30 V  Cut-off peak voltage max. 55 V  Current operating per contact max. 4 A  Diagnostics                                                                                                                                                                                                                                                                                                                                                                                                                                                                                                                                                                                                                                                                                                                                                                                                                                                                                                                                                                                                                                                                                                                                                                                                                                                                                                                                                                                                                                                                                                                                                                                                                        | ECLASS-8.0                               | 27279218      |     |  |
| ECLASS-11.1 27060312 ECLASS-12.0 27060312 ETIM-5.0 EC001855 customs tariff number 85444290 GTIN 4048879119702 Packaging unit 1  Electrical data Drop-out delay time max. 20 ms  Electrical data   Supply  Operating voltage AC 24 V  Operating voltage AC min. 19.2 V  Operating voltage AC max. 28.8 V  Operating voltage DC min. 18 V  Operating voltage DC min. 18 V  Operating voltage DC max. 30 V  Cut-off peak voltage max. 55 V  Current operating per contact max. 4 A  Diagnostics                                                                                                                                                                                                                                                                                                                                                                                                                                                                                                                                                                                                                                                                                                                                                                                                                                                                                                                                                                                                                                                                                                                                                                                                                                                                                                                                                                                                                                                                                                                                                                                                                                   | ECLASS-9.0                               | 27060311      |     |  |
| ECLASS-12.0 27060312  ETIM-5.0 EC001855 customs tariff number 85444290  GTIN 4048879119702  Packaging unit 1  Electrical data Drop-out delay time max. 20 ms  Electrical data   Supply  Operating voltage AC 24 V  Operating voltage AC min. 19,2 V  Operating voltage AC max. 28,8 V  Operating voltage DC 24 V  Operating voltage DC 24 V  Operating voltage DC 30 V  Operating voltage DC 30 V  Cut-off peak voltage max. 55 V  Current operating per contact max. 4 A  Diagnostics                                                                                                                                                                                                                                                                                                                                                                                                                                                                                                                                                                                                                                                                                                                                                                                                                                                                                                                                                                                                                                                                                                                                                                                                                                                                                                                                                                                                                                                                                                                                                                                                                                         | ECLASS-10.1                              | 27060312      |     |  |
| ETIM-5.0 EC001855  coustoms tariff number 85444290 GTIN 4048879119702  Packaging unit 1  Electrical data  Drop-out delay time max. 20 ms  Electrical data   Supply  Operating voltage AC 24 V  Operating voltage AC min. 19,2 V  Operating voltage AC max. 28,8 V  Operating voltage DC min. 18 V  Operating voltage DC min. 18 V  Operating voltage DC max. 30 V  Cut-off peak voltage max. 55 V  Current operating per contact max. 4 A  Diagnostics                                                                                                                                                                                                                                                                                                                                                                                                                                                                                                                                                                                                                                                                                                                                                                                                                                                                                                                                                                                                                                                                                                                                                                                                                                                                                                                                                                                                                                                                                                                                                                                                                                                                         | ECLASS-11.1                              | 27060312      |     |  |
| Statistic forms tariff number and the state of the state  | ECLASS-12.0                              | 27060312      |     |  |
| Packaging unit  Electrical data  Drop-out delay time max. 20 ms  Electrical data   Supply  Operating voltage AC 24 V  Operating voltage AC min. 19,2 V  Operating voltage AC max. 28,8 V  Operating voltage DC 24 V  Operating voltage DC 24 V  Operating voltage DC 30 V  Operating voltage DC min. 18 V  Operating voltage DC max. 30 V  Cut-off peak voltage max. 55 V  Current operating per contact max. 4 A                                                                                                                                                                                                                                                                                                                                                                                                                                                                                                                                                                                                                                                                                                                                                                                                                                                                                                                                                                                                                                                                                                                                                                                                                                                                                                                                                                                                                                                                                                                                                                                                                                                                                                              | ETIM-5.0                                 | EC001855      |     |  |
| Packaging unit  Electrical data  Drop-out delay time max. 20 ms  Electrical data   Supply  Operating voltage AC 24 V  Operating voltage AC min. 19,2 V  Operating voltage AC max. 28,8 V  Operating voltage DC 24 V  Operating voltage DC 34 V  Operating voltage DC 30 V  Operating voltage DC min. 18 V  Operating voltage DC max. 30 V  Cut-off peak voltage max. 55 V  Current operating per contact max. 4 A                                                                                                                                                                                                                                                                                                                                                                                                                                                                                                                                                                                                                                                                                                                                                                                                                                                                                                                                                                                                                                                                                                                                                                                                                                                                                                                                                                                                                                                                                                                                                                                                                                                                                                              | customs tariff number                    | 85444290      |     |  |
| Electrical data Drop-out delay time max.  Electrical data   Supply  Operating voltage AC Operating voltage AC min.  Operating voltage AC max.  Operating voltage AC max.  Operating voltage DC Operating voltage DC Operating voltage DC Operating voltage DC min.  18 V Operating voltage DC max.  Operating voltage max.                                                                                                                                                                                                  | GTIN                                     | 4048879119702 |     |  |
| Drop-out delay time max. 20 ms  Electrical data   Supply  Operating voltage AC 24 V  Operating voltage AC min. 19,2 V  Operating voltage AC max. 28,8 V  Operating voltage DC 24 V  Operating voltage DC 18 V  Operating voltage DC 30 V  Cut-off peak voltage max. 55 V  Current operating per contact max. 4 A                                                                                                                                                                                                                                                                                                                                                                                                                                                                                                                                                                                                                                                                                                                                                                                                                                                                                                                                                                                                                                                                                                                                                                                                                                                                                                                                                                                                                                                                                                                                                                                                                                                                                                                                                                                                               | Packaging unit                           | 1             |     |  |
| Departing voltage AC 24 V Operating voltage AC min. 19,2 V Operating voltage AC max. 28,8 V Operating voltage DC 24 V Operating voltage DC ini. 18 V Operating voltage DC max. 30 V Cut-off peak voltage max. 55 V Current operating per contact max. 4 A                                                                                                                                                                                                                                                                                                                                                                                                                                                                                                                                                                                                                                                                                                                                                                                                                                                                                                                                                                                                                                                                                                                                                                                                                                                                                                                                                                                                                                                                                                                                                                                                                                                                                                                                                                                                                                                                      | Electrical data                          |               |     |  |
| Operating voltage AC Operating voltage AC min. 19,2 V Operating voltage AC max. 28,8 V Operating voltage DC Operating voltage DC min. 18 V Operating voltage DC max. 30 V Cut-off peak voltage max. 55 V Current operating per contact max. 4 A                                                                                                                                                                                                                                                                                                                                                                                                                                                                                                                                                                                                                                                                                                                                                                                                                                                                                                                                                                                                                                                                                                                                                                                                                                                                                                                                                                                                                                                                                                                                                                                                                                                                                                                                                                                                                                                                                | Drop-out delay time max.                 | 20 ms         |     |  |
| Operating voltage AC min. 19,2 V Operating voltage AC max. 28,8 V Operating voltage DC 24 V Operating voltage DC min. 18 V Operating voltage DC max. 30 V Cut-off peak voltage max. 55 V Current operating per contact max. 4 A                                                                                                                                                                                                                                                                                                                                                                                                                                                                                                                                                                                                                                                                                                                                                                                                                                                                                                                                                                                                                                                                                                                                                                                                                                                                                                                                                                                                                                                                                                                                                                                                                                                                                                                                                                                                                                                                                                | Electrical data   Supply                 |               |     |  |
| Operating voltage AC max.  28,8 V Operating voltage DC  24 V Operating voltage DC min.  18 V Operating voltage DC max.  30 V Cut-off peak voltage max.  55 V Current operating per contact max.  4 A                                                                                                                                                                                                                                                                                                                                                                                                                                                                                                                                                                                                                                                                                                                                                                                                                                                                                                                                                                                                                                                                                                                                                                                                                                                                                                                                                                                                                                                                                                                                                                                                                                                                                                                                                                                                                                                                                                                           | Operating voltage AC                     | 24 V          |     |  |
| Operating voltage DC 24 V Operating voltage DC min. 18 V Operating voltage DC max. 30 V Cut-off peak voltage max. 55 V Current operating per contact max. 4 A  Diagnostics                                                                                                                                                                                                                                                                                                                                                                                                                                                                                                                                                                                                                                                                                                                                                                                                                                                                                                                                                                                                                                                                                                                                                                                                                                                                                                                                                                                                                                                                                                                                                                                                                                                                                                                                                                                                                                                                                                                                                     | Operating voltage AC min.                | 19,2 V        |     |  |
| Operating voltage DC min.  18 V Operating voltage DC max.  30 V Cut-off peak voltage max.  55 V Current operating per contact max.  4 A  Diagnostics                                                                                                                                                                                                                                                                                                                                                                                                                                                                                                                                                                                                                                                                                                                                                                                                                                                                                                                                                                                                                                                                                                                                                                                                                                                                                                                                                                                                                                                                                                                                                                                                                                                                                                                                                                                                                                                                                                                                                                           | Operating voltage AC max.                | 28,8 V        |     |  |
| Operating voltage DC max. 30 V Cut-off peak voltage max. 55 V Current operating per contact max. 4 A  Diagnostics                                                                                                                                                                                                                                                                                                                                                                                                                                                                                                                                                                                                                                                                                                                                                                                                                                                                                                                                                                                                                                                                                                                                                                                                                                                                                                                                                                                                                                                                                                                                                                                                                                                                                                                                                                                                                                                                                                                                                                                                              | Operating voltage DC                     | 24 V          |     |  |
| Cut-off peak voltage max. 55 V  Current operating per contact max. 4 A  Diagnostics                                                                                                                                                                                                                                                                                                                                                                                                                                                                                                                                                                                                                                                                                                                                                                                                                                                                                                                                                                                                                                                                                                                                                                                                                                                                                                                                                                                                                                                                                                                                                                                                                                                                                                                                                                                                                                                                                                                                                                                                                                            | Operating voltage DC min.                | 18 V          |     |  |
| Current operating per contact max. 4 A  Diagnostics                                                                                                                                                                                                                                                                                                                                                                                                                                                                                                                                                                                                                                                                                                                                                                                                                                                                                                                                                                                                                                                                                                                                                                                                                                                                                                                                                                                                                                                                                                                                                                                                                                                                                                                                                                                                                                                                                                                                                                                                                                                                            | Operating voltage DC max.                | 30 V          |     |  |
| Diagnostics                                                                                                                                                                                                                                                                                                                                                                                                                                                                                                                                                                                                                                                                                                                                                                                                                                                                                                                                                                                                                                                                                                                                                                                                                                                                                                                                                                                                                                                                                                                                                                                                                                                                                                                                                                                                                                                                                                                                                                                                                                                                                                                    | Cut-off peak voltage max.                | 55 V          |     |  |
|                                                                                                                                                                                                                                                                                                                                                                                                                                                                                                                                                                                                                                                                                                                                                                                                                                                                                                                                                                                                                                                                                                                                                                                                                                                                                                                                                                                                                                                                                                                                                                                                                                                                                                                                                                                                                                                                                                                                                                                                                                                                                                                                | Current operating per contact max.       | 4 A           |     |  |
|                                                                                                                                                                                                                                                                                                                                                                                                                                                                                                                                                                                                                                                                                                                                                                                                                                                                                                                                                                                                                                                                                                                                                                                                                                                                                                                                                                                                                                                                                                                                                                                                                                                                                                                                                                                                                                                                                                                                                                                                                                                                                                                                | Diagnostics                              |               |     |  |
| Status indication LED yellow                                                                                                                                                                                                                                                                                                                                                                                                                                                                                                                                                                                                                                                                                                                                                                                                                                                                                                                                                                                                                                                                                                                                                                                                                                                                                                                                                                                                                                                                                                                                                                                                                                                                                                                                                                                                                                                                                                                                                                                                                                                                                                   | Status indication LED                    | yellow        |     |  |