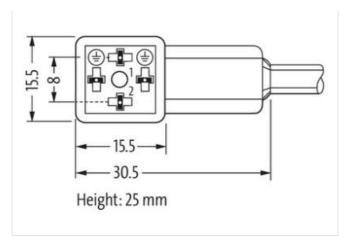

## Illustration

Product may differ from Image

| Side 1           Tightoning torque         0,4 Nm           Framily construction form         M8           Material         M2.5           Material         PUR           Width across flats         SW9           Side 2           Tightening torque           U.A. Nm           Thread         M8 x 1           Material         PBT           Commercial data           ECLASS-6.0         27279218           ECLASS-7.0         27279218           ECLASS-8.0         27279218           ECLASS-8.0         27260312           ECLASS-9.0         2760312           ECLASS-1.1         27660312           ECLASS-1.2         27660312           ETIM-5.0         EC001855           EXECUTED STAIL AND ACROSS A                                                                                                                                                                                                                                                                                                                                                                                                                                                                                                                                                                                                                                                                                                                                                                                                                                                                                           |                                          |               |     |  |
|--------------------------------------------------------------------------------------------------------------------------------------------------------------------------------------------------------------------------------------------------------------------------------------------------------------------------------------------------------------------------------------------------------------------------------------------------------------------------------------------------------------------------------------------------------------------------------------------------------------------------------------------------------------------------------------------------------------------------------------------------------------------------------------------------------------------------------------------------------------------------------------------------------------------------------------------------------------------------------------------------------------------------------------------------------------------------------------------------------------------------------------------------------------------------------------------------------------------------------------------------------------------------------------------------------------------------------------------------------------------------------------------------------------------------------------------------------------------------------------------------------------------------------------------------------------------------------------------------------------------------------------------------------------------------------------------------------------------------------------------------------------------------------------------------------------------------------------------------------------------------------------------------------------------------------------------------------------------------------------------------------------------------------------------------------------------------------------------------------------------------------|------------------------------------------|---------------|-----|--|
| Tightening lorque                                                                                                                                                                                                                                                                                                                                                                                                                                                                                                                                                                                                                                                                                                                                                                                                                                                                                                                                                                                                                                                                                                                                                                                                                                                                                                                                                                                                                                                                                                                                                                                                                                                                                                                                                                                                                                                                                                                                                                                                                                                                                                              | Cable length                             | 2 m           |     |  |
| Family construction form M8  Thread M2.5  Midth across flats SW9  Side 2  Tightening forque 0.4 Nm Thread M8 x 1  Material PBT  Commercial data  ECLASS-6.0 27279218  ECLASS-7.0 27279218  ECLASS-7.0 27279218  ECLASS-8.0 27279218  ECLASS-9.0 27060311  ECLASS-9.0 27060311  ECLASS-9.0 27060312  ECLASS-1.1 27060312  ECLASS-1.2 27060312  ECLASS-1.1 27060312  ECLASS-1.1 27060312  ECLASS-1.1 27060312  ECLASS-1.1 27060312  ECLASS-1.1 27060312  ECLASS-1.1 27060312  ECLASS-1.2 27060312  ECLASS-1.3 27060312  ECLASS-1.4 27060312  ECLASS-1.4 27060312  ECLASS-1.5 27060312  ECLASS-1.1 27060312  ECLASS-1.1 27060312  ECLASS-1.1 27060312  ECLASS-1.1 27060312  ECLASS-1.1 27060312  ECLASS-1.2 27060312  ECLASS-1.3 27060312  ECLASS-1.4 27060312  ECLASS-1.5 27060312  ECLASS-1.1 1 27060312  ECLASS-1.0 1 27090311  ECLASS-1.0 1 2709031  ECLASS-1 | Side 1                                   |               |     |  |
| Family construction form M8  Thread M2.5  Midth across flats SW9  Side 2  Tightening forque 0.4 Nm Thread M8 x 1  Material PBT  Commercial data  ECLASS-6.0 27279218  ECLASS-7.0 27279218  ECLASS-7.0 27279218  ECLASS-8.0 27279218  ECLASS-9.0 27060311  ECLASS-9.0 27060311  ECLASS-9.0 27060312  ECLASS-1.1 27060312  ECLASS-1.2 27060312  ECLASS-1.1 27060312  ECLASS-1.1 27060312  ECLASS-1.1 27060312  ECLASS-1.1 27060312  ECLASS-1.1 27060312  ECLASS-1.1 27060312  ECLASS-1.2 27060312  ECLASS-1.3 27060312  ECLASS-1.4 27060312  ECLASS-1.4 27060312  ECLASS-1.5 27060312  ECLASS-1.1 27060312  ECLASS-1.1 27060312  ECLASS-1.1 27060312  ECLASS-1.1 27060312  ECLASS-1.1 27060312  ECLASS-1.2 27060312  ECLASS-1.3 27060312  ECLASS-1.4 27060312  ECLASS-1.5 27060312  ECLASS-1.1 1 27060312  ECLASS-1.0 1 27090311  ECLASS-1.0 1 2709031  ECLASS-1 | Tightening torque                        | 0,4 Nm        |     |  |
| Material         PUR           Width across flats         SW9           Side 2         Tightening torque         0.4 Nm           Thread         M8 x 1           Material         PBT           Commercial data           ECLASS-6.0         27279218           ECLASS-7.0         27279218           ECLASS-8.0         2779218           ECLASS-9.0         27060311           ECLASS-10.1         27060312           ECLASS-11.1         27060312           ECLASS-12.0         27060312           ETIM-5.0         EC01855           Sustoms tariff number         85444290           STIN         4048879119702           Packaging unit         1           Electrical data         Drop-out delay time max.         20 ms           Electrical data   Supply           Operating voltage AC max.         28.8 V           Operating voltage AC max.         28.8 V           Operating voltage AC max. </td <td>Family construction form</td> <td>M8</td> <td></td>                                                                                                                                                                                                                                                                                                                                                                                                                                                                                                                                                                                                                                                                                                                                                                                                                                                                                                                                                                                                                                                                                                                                                    | Family construction form                 | M8            |     |  |
| Width across flats         SW9           Side 2           Tightening torque         0.4 Nm           Material         PBT           Commercial data           ECLASS-6.0         27279218           ECLASS-7.0         27279218           ECLASS-8.0         27279218           ECLASS-9.0         27060311           ECLASS-9.1         27060312           ECLASS-1.1         27060312           ECLASS-1.2.0         27060312           ECLASS-1.1         27060312           ETIM-5.0         ECOU1855           sustoms tariff number         85444290           STIN         4048879119702           Packaging unit         1           Electrical data         Drop-out delay time max.         20 ms           Electrical data   Supply         Operating voltage AC         24 V           Operating voltage AC min.         19,2 V           Operating voltage AC min.         19,2 V           Operating voltage AC min.         19,2 V           Operating voltage AC min.         19,0 V           Operating voltage AC min.         19,0 V           Operating voltage AC min.         19,0 V           Operating voltage AC min.         5 V                                                                                                                                                                                                                                                                                                                                                                                                                                                                                                                                                                                                                                                                                                                                                                                                                                                                                                                                                                     | Thread                                   | M2.5          |     |  |
| Side 2         O,4 Nm           Thread         M8 x 1           Material         PBT           Commercial data           ECLASS-6.0           27279218           ECLASS-8.0           27279218           ECLASS-9.0           27060311           ECLASS-10.1           27060312           ECLASS-11.1           27060312           ECLASS-12.0           27060312           ECLASS-12.0           27060312           ECLASS-10.1           ECLASS-10.1           ECLASS-10.1           ECLASS-10.1 <td c<="" td=""><td>Material</td><td>PUR</td><td></td></td>                                                                                                                                                                                                                                                                                                                                                                                                                                                                                                                                                                                                                                                                                                                                                                                                                                                                                                                                                                                                                                                                                                                                                                                                                                                                                                           | <td>Material</td> <td>PUR</td> <td></td> | Material      | PUR |  |
| Tightening torque 0,4 Nm Thread M8 x 1 Material PBT  Commercial data  ECLASS-6.0 27279218 ECLASS-7.0 27279218 ECLASS-9.0 27060311 ECLASS-1.1 27060312 ECLASS-1.1 1 27060312 ECLASS-1.1 27060312 ECLASS-1.1 27060312 ECLASS-1.1 27060312 ECLASS-1.2 27060312 ETIM-5.0 ECO1855 customs tariff number 85444290 ETIM-5.0 ECO1855 Customs tariff number 1 4048879119702 Packaging unit 1 1  Electrical data Drop-out delay time max. 20 ms  Electrical data   Supply  Operating voltage AC 24 V Operating voltage AC min. 19,2 V Operating voltage AC max. 28,8 V Operating voltage AC max. 30 V Cut-off peak voltage max. 55 V Current operating per contact max. 4 A  Diagnostics                                                                                                                                                                                                                                                                                                                                                                                                                                                                                                                                                                                                                                                                                                                                                                                                                                                                                                                                                                                                                                                                                                                                                                                                                                                                                                                         | Width across flats                       | SW9           |     |  |
| M8 x 1                                                                                                                                                                                                                                                                                                                                                                                                                                                                                                                                                                                                                                                                                                                                                                                                                                                                                                                                                                                                                                                                                                                                                                                                                                                                                                                                                                                                                                                                                                                                                                                                                                                                                                                                                                                                                                                                                                                                                                                                                                                                                                                         | Side 2                                   |               |     |  |
| Material         PBT           Commercial data           ECLASS-6.0         27279218           ECLASS-7.0         27279218           ECLASS-8.0         27279218           ECLASS-9.0         27060311           ECLASS-9.1         27060312           ECLASS-10.1         27060312           ECLASS-12.0         27060312           ECLASS-12.0         27060312           ETIM-5.0         ECO1855           customs tariff number         85444290           GTIN         4048879119702           Packaging unit         1           Electrical data         Drop-out delay time max.           Drop-out delay time max.         20 ms           Electrical data   Supply           Operating voltage AC min.         19.2 V           Operating voltage AC min.         19.2 V           Operating voltage AC max.         28.8 V           Operating voltage DC min.         18 V           Operating voltage DC min.         18 V           Operating voltage DC max.         30 V           Cut-off peak voltage max.         55 V           Current operating per contact max.         4 A                                                                                                                                                                                                                                                                                                                                                                                                                                                                                                                                                                                                                                                                                                                                                                                                                                                                                                                                                                                                                             | Tightening torque                        | 0,4 Nm        |     |  |
| Commercial data                                                                                                                                                                                                                                                                                                                                                                                                                                                                                                                                                                                                                                                                                                                                                                                                                                                                                                                                                                                                                                                                                                                                                                                                                                                                                                                                                                                                                                                                                                                                                                                                                                                                                                                                                                                                                                                                                                                                                                                                                                                                                                                | Thread                                   | M8 x 1        |     |  |
| ECLASS-6.0 27279218 ECLASS-7.0 27279218 ECLASS-8.0 27279218 ECLASS-9.0 27060311 ECLASS-10.1 27060312 ECLASS-10.1 27060312 ECLASS-12.0 27060312 ECLASS-12.0 27060312 ETIM-5.0 ECUASS-12.0 2 | Material                                 | PBT           |     |  |
| ECLASS-7.0 27279218 ECLASS-8.0 27279218 ECLASS-9.0 27060311 ECLASS-10.1 27060312 ECLASS-11.1 27060312 ECLASS-12.0 27060312 ECLASS-12.0 ECONISS5 customs tariff number 85444290 GTIN 4048879119702 Packaging unit 1  Electrical data Drop-out delay time max. 20 ms Electrical data   Supply  Deparating voltage AC 24 V Operating voltage AC min. 19,2 V Operating voltage AC max. 28,8 V Operating voltage DC 24 V Operating voltage DC max. 30 V Cut-off peak voltage max. 55 V Current operating per contact max. 4 A  Diagnostics                                                                                                                                                                                                                                                                                                                                                                                                                                                                                                                                                                                                                                                                                                                                                                                                                                                                                                                                                                                                                                                                                                                                                                                                                                                                                                                                                                                                                                                                                                                                                                                          | Commercial data                          |               |     |  |
| ECLASS-8.0 27279218  ECLASS-9.0 27060311  ECLASS-10.1 27060312  ECLASS-11.1 27060312  ECLASS-12.0 27060312  ETIM-5.0 ECONSTAIR 1000000000000000000000000000000000000                                                                                                                                                                                                                                                                                                                                                                                                                                                                                                                                                                                                                                                                                                                                                                                                                                                                                                                                                                                                                                                                                                                                                                                                                                                                                                                                                                                                                                                                                                                                                                                                                                                                                                                                                                                                                                                                                                                                                           | ECLASS-6.0                               | 27279218      |     |  |
| ECLASS-9.0 27060311 ECLASS-10.1 27060312 ECLASS-11.1 27060312 ECLASS-12.0 27060312 ETIM-5.0 ECO01855 customs tariff number 85444290 GTIN 4048879119702 Packaging unit 1  Electrical data Drop-out delay time max. 20 ms  Electrical data   Supply Operating voltage AC 24 V Operating voltage AC max. 28.8 V Operating voltage DC max. 30 V Cut-off peak voltage max. 55 V Current operating per contact max. 4 A  Diagnostics                                                                                                                                                                                                                                                                                                                                                                                                                                                                                                                                                                                                                                                                                                                                                                                                                                                                                                                                                                                                                                                                                                                                                                                                                                                                                                                                                                                                                                                                                                                                                                                                                                                                                                 | ECLASS-7.0                               | 27279218      |     |  |
| ECLASS-10.1 27060312  ECLASS-11.1 27060312  ECLASS-12.0 27060312  ETIM-5.0 EC001855  customs tariff number 85444290  GTIN 4048879119702  Packaging unit 1  Electrical data  Drop-out delay time max. 20 ms  Electrical data   Supply  Operating voltage AC 24 V  Operating voltage AC max. 28,8 V  Operating voltage DC 24 V  Operating voltage DC 24 V  Operating voltage DC 24 V  Operating voltage DC max. 30 V  Cut-off peak voltage max. 55 V  Current operating per contact max. 4 A  Diagnostics                                                                                                                                                                                                                                                                                                                                                                                                                                                                                                                                                                                                                                                                                                                                                                                                                                                                                                                                                                                                                                                                                                                                                                                                                                                                                                                                                                                                                                                                                                                                                                                                                        | ECLASS-8.0                               | 27279218      |     |  |
| ECLASS-11.1 27060312 ECLASS-12.0 27060312 ETIM-5.0 EC001855 customs tariff number 85444290 GTIN 4048879119702 Packaging unit 1  Electrical data Drop-out delay time max. 20 ms  Electrical data   Supply  Operating voltage AC 24 V  Operating voltage AC min. 19.2 V  Operating voltage AC max. 28.8 V  Operating voltage DC min. 18 V  Operating voltage DC min. 18 V  Operating voltage DC max. 30 V  Cut-off peak voltage max. 55 V  Current operating per contact max. 4 A  Diagnostics                                                                                                                                                                                                                                                                                                                                                                                                                                                                                                                                                                                                                                                                                                                                                                                                                                                                                                                                                                                                                                                                                                                                                                                                                                                                                                                                                                                                                                                                                                                                                                                                                                   | ECLASS-9.0                               | 27060311      |     |  |
| ECLASS-12.0 27060312  ETIM-5.0 EC001855 customs tariff number 85444290  GTIN 4048879119702  Packaging unit 1  Electrical data Drop-out delay time max. 20 ms  Electrical data   Supply  Operating voltage AC 24 V  Operating voltage AC min. 19,2 V  Operating voltage AC max. 28,8 V  Operating voltage DC 24 V  Operating voltage DC 24 V  Operating voltage DC 30 V  Operating voltage DC 30 V  Cut-off peak voltage max. 55 V  Current operating per contact max. 4 A  Diagnostics                                                                                                                                                                                                                                                                                                                                                                                                                                                                                                                                                                                                                                                                                                                                                                                                                                                                                                                                                                                                                                                                                                                                                                                                                                                                                                                                                                                                                                                                                                                                                                                                                                         | ECLASS-10.1                              | 27060312      |     |  |
| ETIM-5.0 EC001855  coustoms tariff number 85444290 GTIN 4048879119702  Packaging unit 1  Electrical data  Drop-out delay time max. 20 ms  Electrical data   Supply  Operating voltage AC 24 V  Operating voltage AC min. 19,2 V  Operating voltage AC max. 28,8 V  Operating voltage DC min. 18 V  Operating voltage DC min. 18 V  Operating voltage DC max. 30 V  Cut-off peak voltage max. 55 V  Current operating per contact max. 4 A  Diagnostics                                                                                                                                                                                                                                                                                                                                                                                                                                                                                                                                                                                                                                                                                                                                                                                                                                                                                                                                                                                                                                                                                                                                                                                                                                                                                                                                                                                                                                                                                                                                                                                                                                                                         | ECLASS-11.1                              | 27060312      |     |  |
| Statistic forms tariff number and the state of the state  | ECLASS-12.0                              | 27060312      |     |  |
| Packaging unit  Electrical data  Drop-out delay time max. 20 ms  Electrical data   Supply  Operating voltage AC 24 V  Operating voltage AC min. 19,2 V  Operating voltage AC max. 28,8 V  Operating voltage DC 24 V  Operating voltage DC 24 V  Operating voltage DC 30 V  Operating voltage DC min. 18 V  Operating voltage DC max. 30 V  Cut-off peak voltage max. 55 V  Current operating per contact max. 4 A                                                                                                                                                                                                                                                                                                                                                                                                                                                                                                                                                                                                                                                                                                                                                                                                                                                                                                                                                                                                                                                                                                                                                                                                                                                                                                                                                                                                                                                                                                                                                                                                                                                                                                              | ETIM-5.0                                 | EC001855      |     |  |
| Packaging unit  Electrical data  Drop-out delay time max. 20 ms  Electrical data   Supply  Operating voltage AC 24 V  Operating voltage AC min. 19,2 V  Operating voltage AC max. 28,8 V  Operating voltage DC 24 V  Operating voltage DC 34 V  Operating voltage DC 30 V  Operating voltage DC min. 18 V  Operating voltage DC max. 30 V  Cut-off peak voltage max. 55 V  Current operating per contact max. 4 A                                                                                                                                                                                                                                                                                                                                                                                                                                                                                                                                                                                                                                                                                                                                                                                                                                                                                                                                                                                                                                                                                                                                                                                                                                                                                                                                                                                                                                                                                                                                                                                                                                                                                                              | customs tariff number                    | 85444290      |     |  |
| Electrical data Drop-out delay time max.  Electrical data   Supply  Operating voltage AC Operating voltage AC min.  Operating voltage AC max.  Operating voltage AC max.  Operating voltage DC Operating voltage DC Operating voltage DC Operating voltage DC min.  18 V Operating voltage DC max.  Operating voltage max.                                                                                                                                                                                                  | GTIN                                     | 4048879119702 |     |  |
| Drop-out delay time max. 20 ms  Electrical data   Supply  Operating voltage AC 24 V  Operating voltage AC min. 19,2 V  Operating voltage AC max. 28,8 V  Operating voltage DC 24 V  Operating voltage DC 18 V  Operating voltage DC 30 V  Cut-off peak voltage max. 55 V  Current operating per contact max. 4 A                                                                                                                                                                                                                                                                                                                                                                                                                                                                                                                                                                                                                                                                                                                                                                                                                                                                                                                                                                                                                                                                                                                                                                                                                                                                                                                                                                                                                                                                                                                                                                                                                                                                                                                                                                                                               | Packaging unit                           | 1             |     |  |
| Departing voltage AC 24 V Operating voltage AC min. 19,2 V Operating voltage AC max. 28,8 V Operating voltage DC 24 V Operating voltage DC ini. 18 V Operating voltage DC max. 30 V Cut-off peak voltage max. 55 V Current operating per contact max. 4 A                                                                                                                                                                                                                                                                                                                                                                                                                                                                                                                                                                                                                                                                                                                                                                                                                                                                                                                                                                                                                                                                                                                                                                                                                                                                                                                                                                                                                                                                                                                                                                                                                                                                                                                                                                                                                                                                      | Electrical data                          |               |     |  |
| Operating voltage AC Operating voltage AC min. 19,2 V Operating voltage AC max. 28,8 V Operating voltage DC Operating voltage DC min. 18 V Operating voltage DC max. 30 V Cut-off peak voltage max. 55 V Current operating per contact max. 4 A                                                                                                                                                                                                                                                                                                                                                                                                                                                                                                                                                                                                                                                                                                                                                                                                                                                                                                                                                                                                                                                                                                                                                                                                                                                                                                                                                                                                                                                                                                                                                                                                                                                                                                                                                                                                                                                                                | Drop-out delay time max.                 | 20 ms         |     |  |
| Operating voltage AC min. 19,2 V Operating voltage AC max. 28,8 V Operating voltage DC 24 V Operating voltage DC min. 18 V Operating voltage DC max. 30 V Cut-off peak voltage max. 55 V Current operating per contact max. 4 A                                                                                                                                                                                                                                                                                                                                                                                                                                                                                                                                                                                                                                                                                                                                                                                                                                                                                                                                                                                                                                                                                                                                                                                                                                                                                                                                                                                                                                                                                                                                                                                                                                                                                                                                                                                                                                                                                                | Electrical data   Supply                 |               |     |  |
| Operating voltage AC max.  28,8 V Operating voltage DC  24 V Operating voltage DC min.  18 V Operating voltage DC max.  30 V Cut-off peak voltage max.  55 V Current operating per contact max.  4 A                                                                                                                                                                                                                                                                                                                                                                                                                                                                                                                                                                                                                                                                                                                                                                                                                                                                                                                                                                                                                                                                                                                                                                                                                                                                                                                                                                                                                                                                                                                                                                                                                                                                                                                                                                                                                                                                                                                           | Operating voltage AC                     | 24 V          |     |  |
| Operating voltage DC 24 V Operating voltage DC min. 18 V Operating voltage DC max. 30 V Cut-off peak voltage max. 55 V Current operating per contact max. 4 A  Diagnostics                                                                                                                                                                                                                                                                                                                                                                                                                                                                                                                                                                                                                                                                                                                                                                                                                                                                                                                                                                                                                                                                                                                                                                                                                                                                                                                                                                                                                                                                                                                                                                                                                                                                                                                                                                                                                                                                                                                                                     | Operating voltage AC min.                | 19,2 V        |     |  |
| Operating voltage DC min.  18 V Operating voltage DC max.  30 V Cut-off peak voltage max.  55 V Current operating per contact max.  4 A  Diagnostics                                                                                                                                                                                                                                                                                                                                                                                                                                                                                                                                                                                                                                                                                                                                                                                                                                                                                                                                                                                                                                                                                                                                                                                                                                                                                                                                                                                                                                                                                                                                                                                                                                                                                                                                                                                                                                                                                                                                                                           | Operating voltage AC max.                | 28,8 V        |     |  |
| Operating voltage DC max. 30 V Cut-off peak voltage max. 55 V Current operating per contact max. 4 A  Diagnostics                                                                                                                                                                                                                                                                                                                                                                                                                                                                                                                                                                                                                                                                                                                                                                                                                                                                                                                                                                                                                                                                                                                                                                                                                                                                                                                                                                                                                                                                                                                                                                                                                                                                                                                                                                                                                                                                                                                                                                                                              | Operating voltage DC                     | 24 V          |     |  |
| Cut-off peak voltage max. 55 V  Current operating per contact max. 4 A  Diagnostics                                                                                                                                                                                                                                                                                                                                                                                                                                                                                                                                                                                                                                                                                                                                                                                                                                                                                                                                                                                                                                                                                                                                                                                                                                                                                                                                                                                                                                                                                                                                                                                                                                                                                                                                                                                                                                                                                                                                                                                                                                            | Operating voltage DC min.                | 18 V          |     |  |
| Current operating per contact max. 4 A  Diagnostics                                                                                                                                                                                                                                                                                                                                                                                                                                                                                                                                                                                                                                                                                                                                                                                                                                                                                                                                                                                                                                                                                                                                                                                                                                                                                                                                                                                                                                                                                                                                                                                                                                                                                                                                                                                                                                                                                                                                                                                                                                                                            | Operating voltage DC max.                | 30 V          |     |  |
| Diagnostics                                                                                                                                                                                                                                                                                                                                                                                                                                                                                                                                                                                                                                                                                                                                                                                                                                                                                                                                                                                                                                                                                                                                                                                                                                                                                                                                                                                                                                                                                                                                                                                                                                                                                                                                                                                                                                                                                                                                                                                                                                                                                                                    | Cut-off peak voltage max.                | 55 V          |     |  |
|                                                                                                                                                                                                                                                                                                                                                                                                                                                                                                                                                                                                                                                                                                                                                                                                                                                                                                                                                                                                                                                                                                                                                                                                                                                                                                                                                                                                                                                                                                                                                                                                                                                                                                                                                                                                                                                                                                                                                                                                                                                                                                                                | Current operating per contact max.       | 4 A           |     |  |
|                                                                                                                                                                                                                                                                                                                                                                                                                                                                                                                                                                                                                                                                                                                                                                                                                                                                                                                                                                                                                                                                                                                                                                                                                                                                                                                                                                                                                                                                                                                                                                                                                                                                                                                                                                                                                                                                                                                                                                                                                                                                                                                                | Diagnostics                              |               |     |  |
| Status indication LED yellow                                                                                                                                                                                                                                                                                                                                                                                                                                                                                                                                                                                                                                                                                                                                                                                                                                                                                                                                                                                                                                                                                                                                                                                                                                                                                                                                                                                                                                                                                                                                                                                                                                                                                                                                                                                                                                                                                                                                                                                                                                                                                                   | Status indication LED                    | yellow        |     |  |