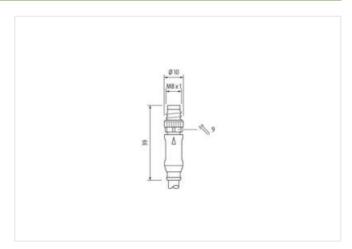

## Illustration

Product may differ from Image

| Side 1           Tightoning torque         0,4 Nm           Framily construction form         M8           Material         M2.5           Material         PUR           Width across flats         SW9           Side 2           Tightening torque           U.A. Nm           Thread         M8 x 1           Material         PBT           Commercial data           ECLASS-6.0         27279218           ECLASS-7.0         27279218           ECLASS-8.0         27279218           ECLASS-8.0         27260312           ECLASS-9.0         2760312           ECLASS-1.1         27660312           ECLASS-1.2         27660312           ETIM-5.0         EC001855           EXECUTED STAIL AND ACROSS A                                                                                                                                                                                                                                                                                                                                                                                                                                                                                                                                                                                                                                                                                                                                                                                                                                                                                           |                                          |               |     |  |
|--------------------------------------------------------------------------------------------------------------------------------------------------------------------------------------------------------------------------------------------------------------------------------------------------------------------------------------------------------------------------------------------------------------------------------------------------------------------------------------------------------------------------------------------------------------------------------------------------------------------------------------------------------------------------------------------------------------------------------------------------------------------------------------------------------------------------------------------------------------------------------------------------------------------------------------------------------------------------------------------------------------------------------------------------------------------------------------------------------------------------------------------------------------------------------------------------------------------------------------------------------------------------------------------------------------------------------------------------------------------------------------------------------------------------------------------------------------------------------------------------------------------------------------------------------------------------------------------------------------------------------------------------------------------------------------------------------------------------------------------------------------------------------------------------------------------------------------------------------------------------------------------------------------------------------------------------------------------------------------------------------------------------------------------------------------------------------------------------------------------------------|------------------------------------------|---------------|-----|--|
| Tightening lorque                                                                                                                                                                                                                                                                                                                                                                                                                                                                                                                                                                                                                                                                                                                                                                                                                                                                                                                                                                                                                                                                                                                                                                                                                                                                                                                                                                                                                                                                                                                                                                                                                                                                                                                                                                                                                                                                                                                                                                                                                                                                                                              | Cable length                             | 2 m           |     |  |
| Family construction form M8  Thread M2.5  Midth across flats SW9  Side 2  Tightening forque 0.4 Nm Thread M8 x 1  Material PBT  Commercial data  ECLASS-6.0 27279218  ECLASS-7.0 27279218  ECLASS-7.0 27279218  ECLASS-8.0 27279218  ECLASS-9.0 27060311  ECLASS-9.0 27060311  ECLASS-9.0 27060312  ECLASS-1.1 27060312  ECLASS-1.2 27060312  ECLASS-1.1 27060312  ECLASS-1.1 27060312  ECLASS-1.1 27060312  ECLASS-1.1 27060312  ECLASS-1.1 27060312  ECLASS-1.1 27060312  ECLASS-1.2 27060312  ECLASS-1.3 27060312  ECLASS-1.4 27060312  ECLASS-1.4 27060312  ECLASS-1.5 27060312  ECLASS-1.1 27060312  ECLASS-1.1 27060312  ECLASS-1.1 27060312  ECLASS-1.1 27060312  ECLASS-1.1 27060312  ECLASS-1.2 27060312  ECLASS-1.3 27060312  ECLASS-1.4 27060312  ECLASS-1.5 27060312  ECLASS-1.1 1 27060312  ECLASS-1.0 1 27090311  ECLASS-1.0 1 2709031  ECLASS-1 | Side 1                                   |               |     |  |
| Family construction form M8  Thread M2.5  Midth across flats SW9  Side 2  Tightening forque 0.4 Nm Thread M8 x 1  Material PBT  Commercial data  ECLASS-6.0 27279218  ECLASS-7.0 27279218  ECLASS-7.0 27279218  ECLASS-8.0 27279218  ECLASS-9.0 27060311  ECLASS-9.0 27060311  ECLASS-9.0 27060312  ECLASS-1.1 27060312  ECLASS-1.2 27060312  ECLASS-1.1 27060312  ECLASS-1.1 27060312  ECLASS-1.1 27060312  ECLASS-1.1 27060312  ECLASS-1.1 27060312  ECLASS-1.1 27060312  ECLASS-1.2 27060312  ECLASS-1.3 27060312  ECLASS-1.4 27060312  ECLASS-1.4 27060312  ECLASS-1.5 27060312  ECLASS-1.1 27060312  ECLASS-1.1 27060312  ECLASS-1.1 27060312  ECLASS-1.1 27060312  ECLASS-1.1 27060312  ECLASS-1.2 27060312  ECLASS-1.3 27060312  ECLASS-1.4 27060312  ECLASS-1.5 27060312  ECLASS-1.1 1 27060312  ECLASS-1.0 1 27090311  ECLASS-1.0 1 2709031  ECLASS-1 | Tightening torque                        | 0,4 Nm        |     |  |
| Material         PUR           Width across flats         SW9           Side 2         Tightening torque         0.4 Nm           Thread         M8 x 1           Material         PBT           Commercial data           ECLASS-6.0         27279218           ECLASS-7.0         27279218           ECLASS-8.0         2779218           ECLASS-9.0         27060311           ECLASS-10.1         27060312           ECLASS-11.1         27060312           ECLASS-12.0         27060312           ETIM-5.0         EC01855           Sustoms tariff number         85444290           STIN         4048879119702           Packaging unit         1           Electrical data         Drop-out delay time max.         20 ms           Electrical data   Supply           Operating voltage AC max.         28.8 V           Operating voltage AC max.         28.8 V           Operating voltage AC max. </td <td>Family construction form</td> <td>M8</td> <td></td>                                                                                                                                                                                                                                                                                                                                                                                                                                                                                                                                                                                                                                                                                                                                                                                                                                                                                                                                                                                                                                                                                                                                                    | Family construction form                 | M8            |     |  |
| Width across flats         SW9           Side 2           Tightening torque         0.4 Nm           Material         PBT           Commercial data           ECLASS-6.0         27279218           ECLASS-7.0         27279218           ECLASS-8.0         27279218           ECLASS-9.0         27060311           ECLASS-9.1         27060312           ECLASS-1.1         27060312           ECLASS-1.2.0         27060312           ECLASS-1.1         27060312           ETIM-5.0         ECOU1855           sustoms tariff number         85444290           STIN         4048879119702           Packaging unit         1           Electrical data         Drop-out delay time max.         20 ms           Electrical data   Supply         Operating voltage AC         24 V           Operating voltage AC min.         19,2 V           Operating voltage AC min.         19,2 V           Operating voltage AC min.         19,2 V           Operating voltage AC min.         19,0 V           Operating voltage AC min.         19,0 V           Operating voltage AC min.         19,0 V           Operating voltage AC min.         5 V                                                                                                                                                                                                                                                                                                                                                                                                                                                                                                                                                                                                                                                                                                                                                                                                                                                                                                                                                                     | Thread                                   | M2.5          |     |  |
| Side 2         O,4 Nm           Thread         M8 x 1           Material         PBT           Commercial data           ECLASS-6.0           27279218           ECLASS-8.0           27279218           ECLASS-9.0           27060311           ECLASS-10.1           27060312           ECLASS-11.1           27060312           ECLASS-12.0           27060312           ECLASS-12.0           27060312           ECLASS-10.1           ECLASS-10.1           ECLASS-10.1           ECLASS-10.1 <td c<="" td=""><td>Material</td><td>PUR</td><td></td></td>                                                                                                                                                                                                                                                                                                                                                                                                                                                                                                                                                                                                                                                                                                                                                                                                                                                                                                                                                                                                                                                                                                                                                                                                                                                                                                           | <td>Material</td> <td>PUR</td> <td></td> | Material      | PUR |  |
| Tightening torque 0,4 Nm Thread M8 x 1 Material PBT  Commercial data  ECLASS-6.0 27279218 ECLASS-7.0 27279218 ECLASS-9.0 27060311 ECLASS-1.1 27060312 ECLASS-1.1 1 27060312 ECLASS-1.1 27060312 ECLASS-1.1 27060312 ECLASS-1.1 27060312 ECLASS-1.2 27060312 ETIM-5.0 ECO1855 customs tariff number 85444290 ETIM-5.0 ECO1855 Customs tariff number 1 4048879119702 Packaging unit 1 1  Electrical data Drop-out delay time max. 20 ms  Electrical data   Supply  Operating voltage AC 24 V Operating voltage AC min. 19,2 V Operating voltage AC max. 28,8 V Operating voltage AC max. 30 V Cut-off peak voltage max. 55 V Current operating per contact max. 4 A  Diagnostics                                                                                                                                                                                                                                                                                                                                                                                                                                                                                                                                                                                                                                                                                                                                                                                                                                                                                                                                                                                                                                                                                                                                                                                                                                                                                                                         | Width across flats                       | SW9           |     |  |
| M8 x 1                                                                                                                                                                                                                                                                                                                                                                                                                                                                                                                                                                                                                                                                                                                                                                                                                                                                                                                                                                                                                                                                                                                                                                                                                                                                                                                                                                                                                                                                                                                                                                                                                                                                                                                                                                                                                                                                                                                                                                                                                                                                                                                         | Side 2                                   |               |     |  |
| Material         PBT           Commercial data           ECLASS-6.0         27279218           ECLASS-7.0         27279218           ECLASS-8.0         27279218           ECLASS-9.0         27060311           ECLASS-9.1         27060312           ECLASS-10.1         27060312           ECLASS-12.0         27060312           ECLASS-12.0         27060312           ETIM-5.0         ECO1855           customs tariff number         85444290           GTIN         4048879119702           Packaging unit         1           Electrical data         Drop-out delay time max.           Drop-out delay time max.         20 ms           Electrical data   Supply           Operating voltage AC min.         19.2 V           Operating voltage AC min.         19.2 V           Operating voltage AC max.         28.8 V           Operating voltage DC min.         18 V           Operating voltage DC min.         18 V           Operating voltage DC max.         30 V           Cut-off peak voltage max.         55 V           Current operating per contact max.         4 A                                                                                                                                                                                                                                                                                                                                                                                                                                                                                                                                                                                                                                                                                                                                                                                                                                                                                                                                                                                                                             | Tightening torque                        | 0,4 Nm        |     |  |
| Commercial data                                                                                                                                                                                                                                                                                                                                                                                                                                                                                                                                                                                                                                                                                                                                                                                                                                                                                                                                                                                                                                                                                                                                                                                                                                                                                                                                                                                                                                                                                                                                                                                                                                                                                                                                                                                                                                                                                                                                                                                                                                                                                                                | Thread                                   | M8 x 1        |     |  |
| ECLASS-6.0 27279218 ECLASS-7.0 27279218 ECLASS-8.0 27279218 ECLASS-9.0 27060311 ECLASS-10.1 27060312 ECLASS-10.1 27060312 ECLASS-12.0 27060312 ECLASS-12.0 27060312 ETIM-5.0 ECUASS-12.0 2 | Material                                 | PBT           |     |  |
| ECLASS-7.0 27279218 ECLASS-8.0 27279218 ECLASS-9.0 27060311 ECLASS-10.1 27060312 ECLASS-11.1 27060312 ECLASS-12.0 27060312 ECLASS-12.0 ECONISS5 customs tariff number 85444290 GTIN 4048879119702 Packaging unit 1  Electrical data Drop-out delay time max. 20 ms Electrical data   Supply  Deparating voltage AC 24 V Operating voltage AC min. 19,2 V Operating voltage AC max. 28,8 V Operating voltage DC 24 V Operating voltage DC max. 30 V Cut-off peak voltage max. 55 V Current operating per contact max. 4 A  Diagnostics                                                                                                                                                                                                                                                                                                                                                                                                                                                                                                                                                                                                                                                                                                                                                                                                                                                                                                                                                                                                                                                                                                                                                                                                                                                                                                                                                                                                                                                                                                                                                                                          | Commercial data                          |               |     |  |
| ECLASS-8.0 27279218  ECLASS-9.0 27060311  ECLASS-10.1 27060312  ECLASS-11.1 27060312  ECLASS-12.0 27060312  ETIM-5.0 ECONSTAIR 1000000000000000000000000000000000000                                                                                                                                                                                                                                                                                                                                                                                                                                                                                                                                                                                                                                                                                                                                                                                                                                                                                                                                                                                                                                                                                                                                                                                                                                                                                                                                                                                                                                                                                                                                                                                                                                                                                                                                                                                                                                                                                                                                                           | ECLASS-6.0                               | 27279218      |     |  |
| ECLASS-9.0 27060311 ECLASS-10.1 27060312 ECLASS-11.1 27060312 ECLASS-12.0 27060312 ETIM-5.0 ECO01855 customs tariff number 85444290 GTIN 4048879119702 Packaging unit 1  Electrical data Drop-out delay time max. 20 ms  Electrical data   Supply Operating voltage AC 24 V Operating voltage AC max. 28.8 V Operating voltage DC max. 30 V Cut-off peak voltage max. 55 V Current operating per contact max. 4 A  Diagnostics                                                                                                                                                                                                                                                                                                                                                                                                                                                                                                                                                                                                                                                                                                                                                                                                                                                                                                                                                                                                                                                                                                                                                                                                                                                                                                                                                                                                                                                                                                                                                                                                                                                                                                 | ECLASS-7.0                               | 27279218      |     |  |
| ECLASS-10.1 27060312  ECLASS-11.1 27060312  ECLASS-12.0 27060312  ETIM-5.0 EC001855  customs tariff number 85444290  GTIN 4048879119702  Packaging unit 1  Electrical data  Drop-out delay time max. 20 ms  Electrical data   Supply  Operating voltage AC 24 V  Operating voltage AC max. 28,8 V  Operating voltage DC 24 V  Operating voltage DC 24 V  Operating voltage DC 24 V  Operating voltage DC max. 30 V  Cut-off peak voltage max. 55 V  Current operating per contact max. 4 A  Diagnostics                                                                                                                                                                                                                                                                                                                                                                                                                                                                                                                                                                                                                                                                                                                                                                                                                                                                                                                                                                                                                                                                                                                                                                                                                                                                                                                                                                                                                                                                                                                                                                                                                        | ECLASS-8.0                               | 27279218      |     |  |
| ECLASS-11.1 27060312 ECLASS-12.0 27060312 ETIM-5.0 EC001855 customs tariff number 85444290 GTIN 4048879119702 Packaging unit 1  Electrical data Drop-out delay time max. 20 ms  Electrical data   Supply  Operating voltage AC 24 V  Operating voltage AC min. 19.2 V  Operating voltage AC max. 28.8 V  Operating voltage DC min. 18 V  Operating voltage DC min. 18 V  Operating voltage DC max. 30 V  Cut-off peak voltage max. 55 V  Current operating per contact max. 4 A  Diagnostics                                                                                                                                                                                                                                                                                                                                                                                                                                                                                                                                                                                                                                                                                                                                                                                                                                                                                                                                                                                                                                                                                                                                                                                                                                                                                                                                                                                                                                                                                                                                                                                                                                   | ECLASS-9.0                               | 27060311      |     |  |
| ECLASS-12.0 27060312  ETIM-5.0 EC001855 customs tariff number 85444290  GTIN 4048879119702  Packaging unit 1  Electrical data Drop-out delay time max. 20 ms  Electrical data   Supply  Operating voltage AC 24 V  Operating voltage AC min. 19,2 V  Operating voltage AC max. 28,8 V  Operating voltage DC 24 V  Operating voltage DC 24 V  Operating voltage DC 30 V  Operating voltage DC 30 V  Cut-off peak voltage max. 55 V  Current operating per contact max. 4 A  Diagnostics                                                                                                                                                                                                                                                                                                                                                                                                                                                                                                                                                                                                                                                                                                                                                                                                                                                                                                                                                                                                                                                                                                                                                                                                                                                                                                                                                                                                                                                                                                                                                                                                                                         | ECLASS-10.1                              | 27060312      |     |  |
| ETIM-5.0 EC001855  coustoms tariff number 85444290 GTIN 4048879119702  Packaging unit 1  Electrical data  Drop-out delay time max. 20 ms  Electrical data   Supply  Operating voltage AC 24 V  Operating voltage AC min. 19,2 V  Operating voltage AC max. 28,8 V  Operating voltage DC min. 18 V  Operating voltage DC min. 18 V  Operating voltage DC max. 30 V  Cut-off peak voltage max. 55 V  Current operating per contact max. 4 A  Diagnostics                                                                                                                                                                                                                                                                                                                                                                                                                                                                                                                                                                                                                                                                                                                                                                                                                                                                                                                                                                                                                                                                                                                                                                                                                                                                                                                                                                                                                                                                                                                                                                                                                                                                         | ECLASS-11.1                              | 27060312      |     |  |
| Statistic forms tariff number and the state of the state  | ECLASS-12.0                              | 27060312      |     |  |
| Packaging unit  Electrical data  Drop-out delay time max. 20 ms  Electrical data   Supply  Operating voltage AC 24 V  Operating voltage AC min. 19,2 V  Operating voltage AC max. 28,8 V  Operating voltage DC 24 V  Operating voltage DC 24 V  Operating voltage DC 30 V  Operating voltage DC min. 18 V  Operating voltage DC max. 30 V  Cut-off peak voltage max. 55 V  Current operating per contact max. 4 A                                                                                                                                                                                                                                                                                                                                                                                                                                                                                                                                                                                                                                                                                                                                                                                                                                                                                                                                                                                                                                                                                                                                                                                                                                                                                                                                                                                                                                                                                                                                                                                                                                                                                                              | ETIM-5.0                                 | EC001855      |     |  |
| Packaging unit  Electrical data  Drop-out delay time max. 20 ms  Electrical data   Supply  Operating voltage AC 24 V  Operating voltage AC min. 19,2 V  Operating voltage AC max. 28,8 V  Operating voltage DC 24 V  Operating voltage DC 34 V  Operating voltage DC 30 V  Operating voltage DC min. 18 V  Operating voltage DC max. 30 V  Cut-off peak voltage max. 55 V  Current operating per contact max. 4 A                                                                                                                                                                                                                                                                                                                                                                                                                                                                                                                                                                                                                                                                                                                                                                                                                                                                                                                                                                                                                                                                                                                                                                                                                                                                                                                                                                                                                                                                                                                                                                                                                                                                                                              | customs tariff number                    | 85444290      |     |  |
| Electrical data Drop-out delay time max.  Electrical data   Supply  Operating voltage AC Operating voltage AC min.  Operating voltage AC max.  Operating voltage AC max.  Operating voltage DC Operating voltage DC Operating voltage DC Operating voltage DC min.  18 V Operating voltage DC max.  Operating voltage max.                                                                                                                                                                                                  | GTIN                                     | 4048879119702 |     |  |
| Drop-out delay time max. 20 ms  Electrical data   Supply  Operating voltage AC 24 V  Operating voltage AC min. 19,2 V  Operating voltage AC max. 28,8 V  Operating voltage DC 24 V  Operating voltage DC 18 V  Operating voltage DC 30 V  Cut-off peak voltage max. 55 V  Current operating per contact max. 4 A                                                                                                                                                                                                                                                                                                                                                                                                                                                                                                                                                                                                                                                                                                                                                                                                                                                                                                                                                                                                                                                                                                                                                                                                                                                                                                                                                                                                                                                                                                                                                                                                                                                                                                                                                                                                               | Packaging unit                           | 1             |     |  |
| Departing voltage AC 24 V Operating voltage AC min. 19,2 V Operating voltage AC max. 28,8 V Operating voltage DC 24 V Operating voltage DC ini. 18 V Operating voltage DC max. 30 V Cut-off peak voltage max. 55 V Current operating per contact max. 4 A                                                                                                                                                                                                                                                                                                                                                                                                                                                                                                                                                                                                                                                                                                                                                                                                                                                                                                                                                                                                                                                                                                                                                                                                                                                                                                                                                                                                                                                                                                                                                                                                                                                                                                                                                                                                                                                                      | Electrical data                          |               |     |  |
| Operating voltage AC Operating voltage AC min. 19,2 V Operating voltage AC max. 28,8 V Operating voltage DC Operating voltage DC min. 18 V Operating voltage DC max. 30 V Cut-off peak voltage max. 55 V Current operating per contact max. 4 A                                                                                                                                                                                                                                                                                                                                                                                                                                                                                                                                                                                                                                                                                                                                                                                                                                                                                                                                                                                                                                                                                                                                                                                                                                                                                                                                                                                                                                                                                                                                                                                                                                                                                                                                                                                                                                                                                | Drop-out delay time max.                 | 20 ms         |     |  |
| Operating voltage AC min. 19,2 V Operating voltage AC max. 28,8 V Operating voltage DC 24 V Operating voltage DC min. 18 V Operating voltage DC max. 30 V Cut-off peak voltage max. 55 V Current operating per contact max. 4 A                                                                                                                                                                                                                                                                                                                                                                                                                                                                                                                                                                                                                                                                                                                                                                                                                                                                                                                                                                                                                                                                                                                                                                                                                                                                                                                                                                                                                                                                                                                                                                                                                                                                                                                                                                                                                                                                                                | Electrical data   Supply                 |               |     |  |
| Operating voltage AC max.  28,8 V Operating voltage DC  24 V Operating voltage DC min.  18 V Operating voltage DC max.  30 V Cut-off peak voltage max.  55 V Current operating per contact max.  4 A                                                                                                                                                                                                                                                                                                                                                                                                                                                                                                                                                                                                                                                                                                                                                                                                                                                                                                                                                                                                                                                                                                                                                                                                                                                                                                                                                                                                                                                                                                                                                                                                                                                                                                                                                                                                                                                                                                                           | Operating voltage AC                     | 24 V          |     |  |
| Operating voltage DC 24 V Operating voltage DC min. 18 V Operating voltage DC max. 30 V Cut-off peak voltage max. 55 V Current operating per contact max. 4 A  Diagnostics                                                                                                                                                                                                                                                                                                                                                                                                                                                                                                                                                                                                                                                                                                                                                                                                                                                                                                                                                                                                                                                                                                                                                                                                                                                                                                                                                                                                                                                                                                                                                                                                                                                                                                                                                                                                                                                                                                                                                     | Operating voltage AC min.                | 19,2 V        |     |  |
| Operating voltage DC min.  18 V Operating voltage DC max.  30 V Cut-off peak voltage max.  55 V Current operating per contact max.  4 A  Diagnostics                                                                                                                                                                                                                                                                                                                                                                                                                                                                                                                                                                                                                                                                                                                                                                                                                                                                                                                                                                                                                                                                                                                                                                                                                                                                                                                                                                                                                                                                                                                                                                                                                                                                                                                                                                                                                                                                                                                                                                           | Operating voltage AC max.                | 28,8 V        |     |  |
| Operating voltage DC max. 30 V Cut-off peak voltage max. 55 V Current operating per contact max. 4 A  Diagnostics                                                                                                                                                                                                                                                                                                                                                                                                                                                                                                                                                                                                                                                                                                                                                                                                                                                                                                                                                                                                                                                                                                                                                                                                                                                                                                                                                                                                                                                                                                                                                                                                                                                                                                                                                                                                                                                                                                                                                                                                              | Operating voltage DC                     | 24 V          |     |  |
| Cut-off peak voltage max. 55 V  Current operating per contact max. 4 A  Diagnostics                                                                                                                                                                                                                                                                                                                                                                                                                                                                                                                                                                                                                                                                                                                                                                                                                                                                                                                                                                                                                                                                                                                                                                                                                                                                                                                                                                                                                                                                                                                                                                                                                                                                                                                                                                                                                                                                                                                                                                                                                                            | Operating voltage DC min.                | 18 V          |     |  |
| Current operating per contact max. 4 A  Diagnostics                                                                                                                                                                                                                                                                                                                                                                                                                                                                                                                                                                                                                                                                                                                                                                                                                                                                                                                                                                                                                                                                                                                                                                                                                                                                                                                                                                                                                                                                                                                                                                                                                                                                                                                                                                                                                                                                                                                                                                                                                                                                            | Operating voltage DC max.                | 30 V          |     |  |
| Diagnostics                                                                                                                                                                                                                                                                                                                                                                                                                                                                                                                                                                                                                                                                                                                                                                                                                                                                                                                                                                                                                                                                                                                                                                                                                                                                                                                                                                                                                                                                                                                                                                                                                                                                                                                                                                                                                                                                                                                                                                                                                                                                                                                    | Cut-off peak voltage max.                | 55 V          |     |  |
|                                                                                                                                                                                                                                                                                                                                                                                                                                                                                                                                                                                                                                                                                                                                                                                                                                                                                                                                                                                                                                                                                                                                                                                                                                                                                                                                                                                                                                                                                                                                                                                                                                                                                                                                                                                                                                                                                                                                                                                                                                                                                                                                | Current operating per contact max.       | 4 A           |     |  |
|                                                                                                                                                                                                                                                                                                                                                                                                                                                                                                                                                                                                                                                                                                                                                                                                                                                                                                                                                                                                                                                                                                                                                                                                                                                                                                                                                                                                                                                                                                                                                                                                                                                                                                                                                                                                                                                                                                                                                                                                                                                                                                                                | Diagnostics                              |               |     |  |
| Status indication LED yellow                                                                                                                                                                                                                                                                                                                                                                                                                                                                                                                                                                                                                                                                                                                                                                                                                                                                                                                                                                                                                                                                                                                                                                                                                                                                                                                                                                                                                                                                                                                                                                                                                                                                                                                                                                                                                                                                                                                                                                                                                                                                                                   | Status indication LED                    | yellow        |     |  |