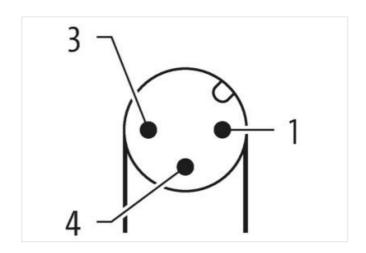

## M12 male 90° A-cod. with cable

PVC 3x0.34 gy UL/CSA 10m

Male 90° M12, 3-pole with cable sleeves

Art-No. 7005 - M12 Lite - (plastic hexagonal screw) on request

Plastic housings with good resistance against chemicals and oils.

## Illustration

Product may differ from Image

Cable length

10 m

Side 1

Tightening torque

0,6 Nm

The information in this Product-PDF has been compiled with the utmost care.