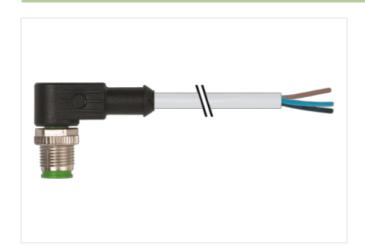

## M12 male 90° A-cod. with cable

PVC 3x0.34 gy UL/CSA 10m

Male 90° M12, 3-pole with cable sleeves

Art-No. 7005 - M12 Lite - (plastic hexagonal screw) on request

Plastic housings with good resistance against chemicals and oils.

## Illustration

Product may differ from Image

Cable length

10 m

Side 1

Tightening torque

0,6 Nm

The information in this Product-PDF has been compiled with the utmost care.