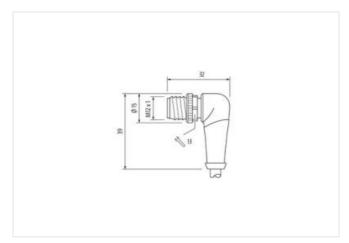

## M12 male 90° A-cod. with cable

PVC 3x0.34 gy UL/CSA 10m

Male 90° M12, 3-pole with cable sleeves

Art-No. 7005 - M12 Lite - (plastic hexagonal screw) on request

Plastic housings with good resistance against chemicals and oils.

## Illustration

Product may differ from Image

Cable length

10 m

Side 1

Tightening torque

0,6 Nm

The information in this Product-PDF has been compiled with the utmost care.