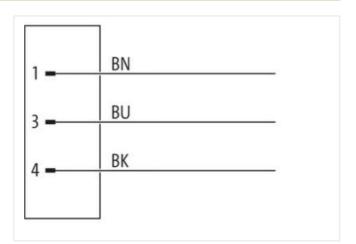

## M12 male 90° A-cod. with cable

PVC 3x0.34 gy UL/CSA 10m

Male 90° M12, 3-pole with cable sleeves

Art-No. 7005 - M12 Lite - (plastic hexagonal screw) on request

Plastic housings with good resistance against chemicals and oils.

## Illustration

Product may differ from Image

Cable length

10 m

Side 1

Tightening torque

0,6 Nm

The information in this Product-PDF has been compiled with the utmost care.